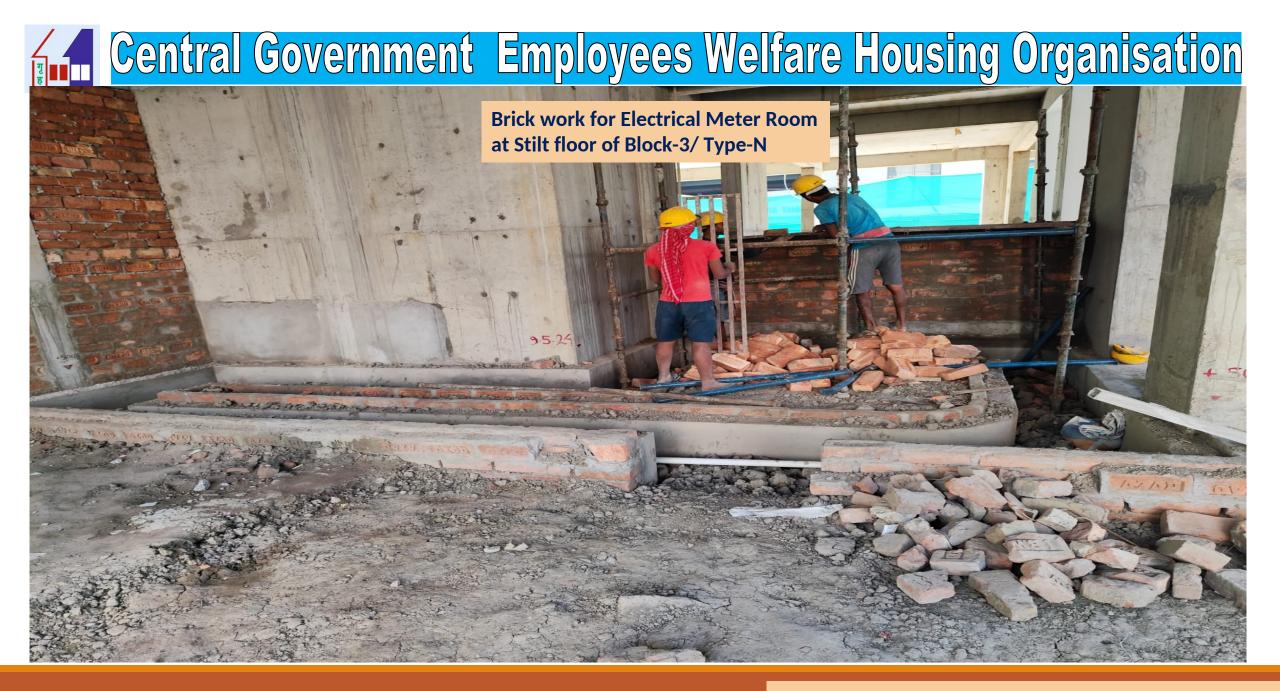

### Monthly Progress Report Status as on 28/02/2025

| Net Progress in the month of FEBRUARY 2025 at CGEWHO Housing Project Kolkata Ph-III.                                                                       |                                                                                                                                                      |                                                                                                                                                                                      |
|------------------------------------------------------------------------------------------------------------------------------------------------------------|------------------------------------------------------------------------------------------------------------------------------------------------------|--------------------------------------------------------------------------------------------------------------------------------------------------------------------------------------|
| DESCRIPTION                                                                                                                                                | PROGRESS UPTO 31st JANUARY-2025                                                                                                                      | PROGRESS UPTO 28th FEBRUARY-2025                                                                                                                                                     |
| BOUNDARY WALL                                                                                                                                              | • 95% Completed except gate, grill and painting.                                                                                                     | ♦ 95% Completed except gate, grill and painting.                                                                                                                                     |
| BORE WELL                                                                                                                                                  | • 02 nos bore well completed.                                                                                                                        | • 02 nos bore well completed.                                                                                                                                                        |
|                                                                                                                                                            | Anti termite treatment (stage-01)-90% completed.                                                                                                     | <ul> <li>Anti termite treatment (stage-01)-90% completed.</li> </ul>                                                                                                                 |
| BLOCK-1/                                                                                                                                                   | Anti termite treatment (stage-02)-90% completed                                                                                                      | <ul> <li>Anti termite treatment (stage-02)-90% completed</li> </ul>                                                                                                                  |
| TYPE-C                                                                                                                                                     | <ul> <li>Brick Work and earth filling work Completed up to plinth level.</li> </ul>                                                                  | ♦ 35% column casting completed of first floor.                                                                                                                                       |
|                                                                                                                                                            | Stilt/Ground floor slab casting completed.                                                                                                           | • Reinforcement placing work for column and shear wall is in progress.                                                                                                               |
| BLOCK-2 /                                                                                                                                                  |                                                                                                                                                      | Excavation for foundation work 30% completed.                                                                                                                                        |
| PARKING BLOCK                                                                                                                                              |                                                                                                                                                      | ◆ PCC work 25% completed.                                                                                                                                                            |
|                                                                                                                                                            | Excavation for foundation work 20%completed.                                                                                                         |                                                                                                                                                                                      |
|                                                                                                                                                            | <ul> <li>Anti termite treatment (stage-1)-95% completed.</li> </ul>                                                                                  | Anti termite treatment (stage-1)-95% completed.                                                                                                                                      |
| BLOCK-3/                                                                                                                                                   | Anti termite treatment (stage-2)-90% completed.                                                                                                      | <ul> <li>Anti termite treatment (stage-2)-90% completed.</li> </ul>                                                                                                                  |
| TYPE-N                                                                                                                                                     | • Fourth and fifth floor roof slab (part-01) casting completed.                                                                                      | <ul> <li>Sixth floor roof slab (part-01) casting completed.</li> </ul>                                                                                                               |
|                                                                                                                                                            | • Sixth floor roof slab (part-01) Mivan shuttering and reinforcement placing work                                                                    | <ul> <li>Seventh floor roof slab (part-01) Mivan shuttering and reinforcement placing work is in progress.</li> </ul>                                                                |
|                                                                                                                                                            | is in progress.                                                                                                                                      | <ul> <li>Third floor roof slab (Part-02) casing completed.</li> </ul>                                                                                                                |
|                                                                                                                                                            | <ul> <li>Second floor roof slab (Part-02) casing completed.</li> </ul>                                                                               | • Fourth floor (Part-02) Mivan shuttering and reinforcement placing work is in progress.                                                                                             |
|                                                                                                                                                            | • Third floor (Part-02) Mivan shuttering and reinforcement placing work is in                                                                        | <ul> <li>Second floor Mivan shuttering and reinforcement placing work is in progress.</li> </ul>                                                                                     |
|                                                                                                                                                            | progress.                                                                                                                                            | <ul> <li>Brick Work 95% and earth filling work is 90% Completed up to plinth level.</li> </ul>                                                                                       |
|                                                                                                                                                            | • First floor Mivan shuttering and reinforcement placing work is in progress.                                                                        | • Brick work for electric meter room is in progress at stilt floor.                                                                                                                  |
|                                                                                                                                                            | Brick Work 95% and earth filling work is 50% Completed up to plinth level.                                                                           |                                                                                                                                                                                      |
| SAMPLE FLAT OF                                                                                                                                             | Putty work completed.                                                                                                                                | <ul> <li>Painting is completed except balcony area.</li> </ul>                                                                                                                       |
| N-TYPE FLAT.                                                                                                                                               | <ul> <li>Aluminium door window fixing works are completed.</li> </ul>                                                                                |                                                                                                                                                                                      |
|                                                                                                                                                            | <ul> <li>Tiles fixing work are completed.</li> </ul>                                                                                                 |                                                                                                                                                                                      |
|                                                                                                                                                            | • Door shutter fixing, false ceiling work are completed. Painting and wiring work are in                                                             |                                                                                                                                                                                      |
|                                                                                                                                                            | progress.                                                                                                                                            |                                                                                                                                                                                      |
| INFRASTRUCTURE/                                                                                                                                            |                                                                                                                                                      |                                                                                                                                                                                      |
| COMMON AMENITIES                                                                                                                                           |                                                                                                                                                      |                                                                                                                                                                                      |
| <b>1. SWIMMING POOL</b>                                                                                                                                    | <ul> <li>Pedestal and grade beam100% completed.</li> <li>Column up to roof slab 95% completed and Shuttering work is in progress for slab</li> </ul> | <ul> <li>Column up to roof slab completed and Shuttering work is in progress for slab.</li> <li>Brick Work 05% and could filling much is 20% Completed on to plinth lowel</li> </ul> |
|                                                                                                                                                            | Column up to root stab 7570 completed and Shuttering work is in progress for stab.                                                                   | <ul> <li>Brick Work 95% and earth filling work is 90% Completed up to plinth level.</li> </ul>                                                                                       |
| 2. UNDER GROUND                                                                                                                                            | Dick work /5/0 and carth thing work is 50/0 Completed up to plattic evel.                                                                            |                                                                                                                                                                                      |
| 2. UNDER GROUND<br>WATER RESERVOIR                                                                                                                         | Excavation work 0570 completed                                                                                                                       | <ul> <li>Excavation work completed</li> </ul>                                                                                                                                        |
| WATER RESERVOIR                                                                                                                                            | <ul> <li>PCC work 65% completed.</li> </ul>                                                                                                          | <ul> <li>PCC and raft foundation work are completed .</li> </ul>                                                                                                                     |
|                                                                                                                                                            |                                                                                                                                                      | Shuttering and reinforcement placing work is in progress for wall.                                                                                                                   |
| <ul> <li>35% column casting completed of first floor and Reinforcement placing work for column and shear wall is in progress in Block-1/Type-C.</li> </ul> |                                                                                                                                                      |                                                                                                                                                                                      |

• Brick Work 95% and earth filling work is 90% Completed up to plinth level in Block-3/ Type-N.

• Column up to roof slab completed and shuttering work is in progress for swimming pool.

Brick Work 95% and earth filling work is 90% Completed up to plinth level for swimming pool.