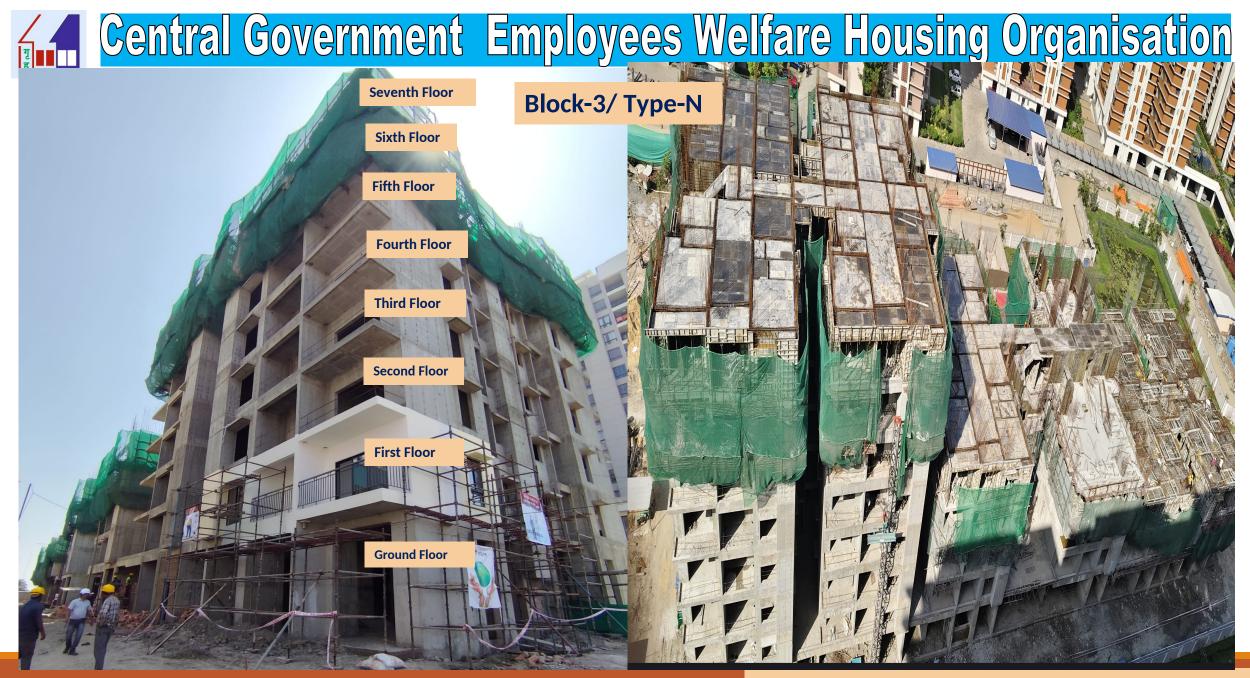

### Monthly Progress Report Status as on 28/02/2025

| Net Progress in the month of FEBRUARY 2025 at CGEWHO Housing Project Kolkata Ph-III.                                                                       |                                                                                                                                                      |                                                                                                                                                                                      |
|------------------------------------------------------------------------------------------------------------------------------------------------------------|------------------------------------------------------------------------------------------------------------------------------------------------------|--------------------------------------------------------------------------------------------------------------------------------------------------------------------------------------|
| DESCRIPTION                                                                                                                                                | PROGRESS UPTO 31st JANUARY-2025                                                                                                                      | PROGRESS UPTO 28th FEBRUARY-2025                                                                                                                                                     |
| BOUNDARY WALL                                                                                                                                              | • 95% Completed except gate, grill and painting.                                                                                                     | ♦ 95% Completed except gate, grill and painting.                                                                                                                                     |
| BORE WELL                                                                                                                                                  | • 02 nos bore well completed.                                                                                                                        | • 02 nos bore well completed.                                                                                                                                                        |
|                                                                                                                                                            | Anti termite treatment (stage-01)-90% completed.                                                                                                     | <ul> <li>Anti termite treatment (stage-01)-90% completed.</li> </ul>                                                                                                                 |
| BLOCK-1/                                                                                                                                                   | Anti termite treatment (stage-02)-90% completed                                                                                                      | <ul> <li>Anti termite treatment (stage-02)-90% completed</li> </ul>                                                                                                                  |
| TYPE-C                                                                                                                                                     | <ul> <li>Brick Work and earth filling work Completed up to plinth level.</li> </ul>                                                                  | ♦ 35% column casting completed of first floor.                                                                                                                                       |
|                                                                                                                                                            | Stilt/Ground floor slab casting completed.                                                                                                           | • Reinforcement placing work for column and shear wall is in progress.                                                                                                               |
| BLOCK-2 /                                                                                                                                                  |                                                                                                                                                      | Excavation for foundation work 30% completed.                                                                                                                                        |
| PARKING BLOCK                                                                                                                                              |                                                                                                                                                      | ◆ PCC work 25% completed.                                                                                                                                                            |
|                                                                                                                                                            | Excavation for foundation work 20%completed.                                                                                                         |                                                                                                                                                                                      |
|                                                                                                                                                            | <ul> <li>Anti termite treatment (stage-1)-95% completed.</li> </ul>                                                                                  | Anti termite treatment (stage-1)-95% completed.                                                                                                                                      |
| BLOCK-3/                                                                                                                                                   | Anti termite treatment (stage-2)-90% completed.                                                                                                      | <ul> <li>Anti termite treatment (stage-2)-90% completed.</li> </ul>                                                                                                                  |
| TYPE-N                                                                                                                                                     | • Fourth and fifth floor roof slab (part-01) casting completed.                                                                                      | <ul> <li>Sixth floor roof slab (part-01) casting completed.</li> </ul>                                                                                                               |
|                                                                                                                                                            | • Sixth floor roof slab (part-01) Mivan shuttering and reinforcement placing work                                                                    | <ul> <li>Seventh floor roof slab (part-01) Mivan shuttering and reinforcement placing work is in progress.</li> </ul>                                                                |
|                                                                                                                                                            | is in progress.                                                                                                                                      | <ul> <li>Third floor roof slab (Part-02) casing completed.</li> </ul>                                                                                                                |
|                                                                                                                                                            | <ul> <li>Second floor roof slab (Part-02) casing completed.</li> </ul>                                                                               | • Fourth floor (Part-02) Mivan shuttering and reinforcement placing work is in progress.                                                                                             |
|                                                                                                                                                            | • Third floor (Part-02) Mivan shuttering and reinforcement placing work is in                                                                        | <ul> <li>Second floor Mivan shuttering and reinforcement placing work is in progress.</li> </ul>                                                                                     |
|                                                                                                                                                            | progress.                                                                                                                                            | <ul> <li>Brick Work 95% and earth filling work is 90% Completed up to plinth level.</li> </ul>                                                                                       |
|                                                                                                                                                            | • First floor Mivan shuttering and reinforcement placing work is in progress.                                                                        | • Brick work for electric meter room is in progress at stilt floor.                                                                                                                  |
|                                                                                                                                                            | Brick Work 95% and earth filling work is 50% Completed up to plinth level.                                                                           |                                                                                                                                                                                      |
| SAMPLE FLAT OF                                                                                                                                             | Putty work completed.                                                                                                                                | <ul> <li>Painting is completed except balcony area.</li> </ul>                                                                                                                       |
| N-TYPE FLAT.                                                                                                                                               | <ul> <li>Aluminium door window fixing works are completed.</li> </ul>                                                                                |                                                                                                                                                                                      |
|                                                                                                                                                            | <ul> <li>Tiles fixing work are completed.</li> </ul>                                                                                                 |                                                                                                                                                                                      |
|                                                                                                                                                            | • Door shutter fixing, false ceiling work are completed. Painting and wiring work are in                                                             |                                                                                                                                                                                      |
|                                                                                                                                                            | progress.                                                                                                                                            |                                                                                                                                                                                      |
| INFRASTRUCTURE/                                                                                                                                            |                                                                                                                                                      |                                                                                                                                                                                      |
| COMMON AMENITIES                                                                                                                                           |                                                                                                                                                      |                                                                                                                                                                                      |
| <b>1. SWIMMING POOL</b>                                                                                                                                    | <ul> <li>Pedestal and grade beam100% completed.</li> <li>Column up to roof slab 95% completed and Shuttering work is in progress for slab</li> </ul> | <ul> <li>Column up to roof slab completed and Shuttering work is in progress for slab.</li> <li>Brick Work 05% and could filling much is 20% Completed on to plinth lowel</li> </ul> |
|                                                                                                                                                            | Column up to root stab 7570 completed and Shuttering work is in progress for stab.                                                                   | <ul> <li>Brick Work 95% and earth filling work is 90% Completed up to plinth level.</li> </ul>                                                                                       |
| 2. UNDER GROUND                                                                                                                                            | Dick work /5/0 and carth thing work is 50/0 Completed up to plattic evel.                                                                            |                                                                                                                                                                                      |
| 2. UNDER GROUND<br>WATER RESERVOIR                                                                                                                         | Excavation work 0570 completed                                                                                                                       | <ul> <li>Excavation work completed</li> </ul>                                                                                                                                        |
| WATER RESERVOIR                                                                                                                                            | <ul> <li>PCC work 65% completed.</li> </ul>                                                                                                          | <ul> <li>PCC and raft foundation work are completed .</li> </ul>                                                                                                                     |
|                                                                                                                                                            |                                                                                                                                                      | Shuttering and reinforcement placing work is in progress for wall.                                                                                                                   |
| <ul> <li>35% column casting completed of first floor and Reinforcement placing work for column and shear wall is in progress in Block-1/Type-C.</li> </ul> |                                                                                                                                                      |                                                                                                                                                                                      |