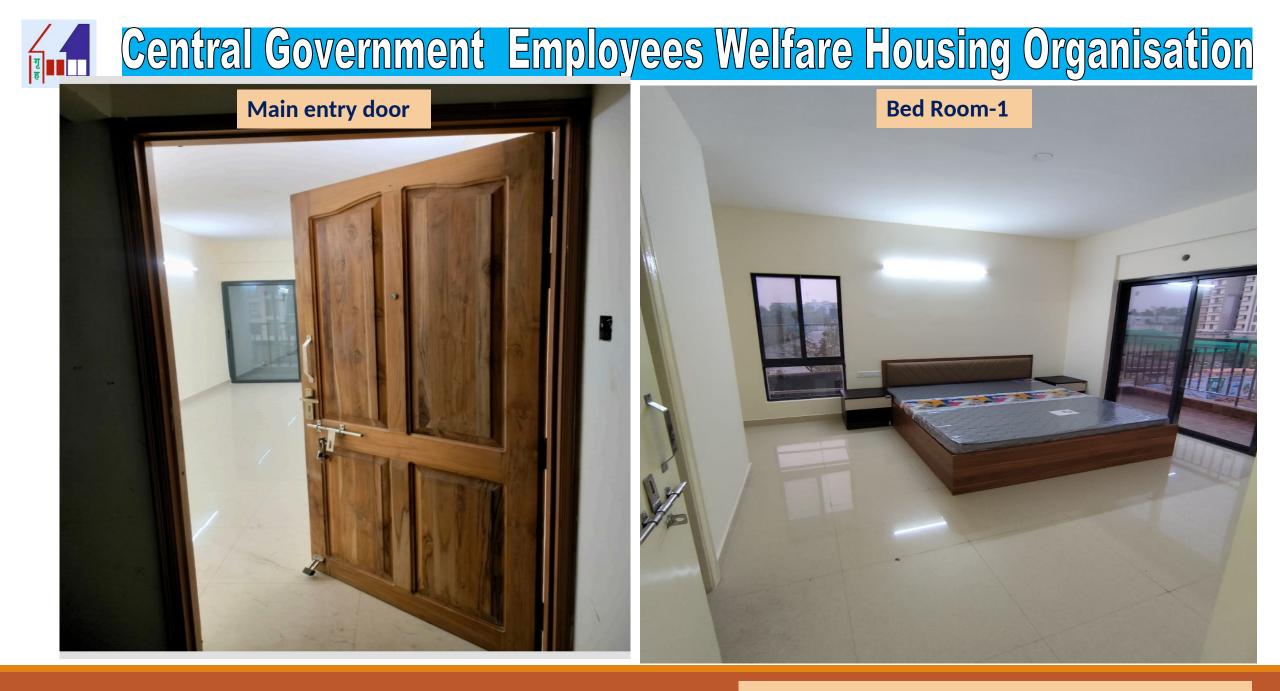

ed in Block-3/Type-N.

• Seventh floor roof slab (part-01) Mivan shuttering and reinforcement placing work is in progress in Block-3/Type-N.

• Third floor roof slab (Part-02) casing completed in Block-3/Type-N.

• Fourth floor roof slab (Part-02) Mivan shuttering and reinforcement placing work is in progress in Block-3/Type-N.

• Second floor roof slab (part-03) Mivan shuttering and reinforcement placing work is in progress in Block-3/Type-N.

• Brick Work 95% and earth filling work is 90% Completed up to plinth level in Block-3/ Type-N.

• Column up to roof slab completed and shuttering work is in progress for swimming pool.

Brick Work 95% and earth filling work is 90% Completed up to plinth level for swimming pool.



















Model/Sample flat of N-Type (Living/Dining room)