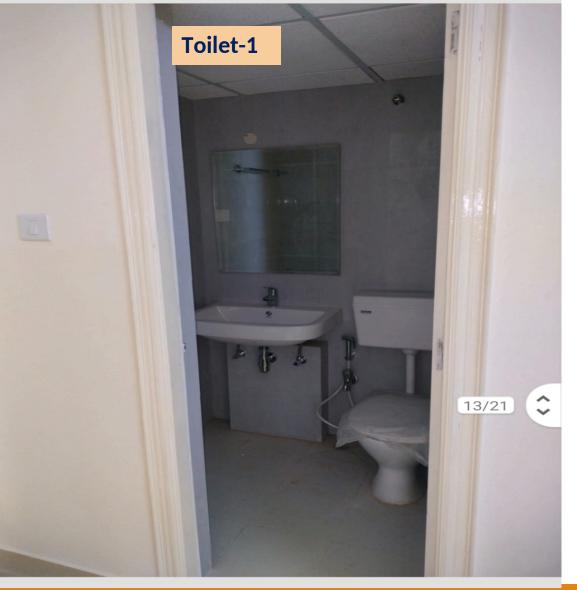

Block-3/Type-N.

• Seventh floor roof slab (part-01) Mivan shuttering and reinforcement placing work is in progress in Block-3/Type-N.

• Third floor roof slab (Part-02) casing completed in Block-3/Type-N.

• Fourth floor roof slab (Part-02) Mivan shuttering and reinforcement placing work is in progress in Block-3/Type-N.

• Second floor roof slab (part-03) Mivan shuttering and reinforcement placing work is in progress in Block-3/Type-N.

• Brick Work 95% and earth filling work is 90% Completed up to plinth level in Block-3/ Type-N.

• Column up to roof slab completed and shuttering work is in progress for swimming pool.

Brick Work 95% and earth filling work is 90% Completed up to plinth level for swimming pool.



















Model/Sample flat of N-Type (Living/Dining room)