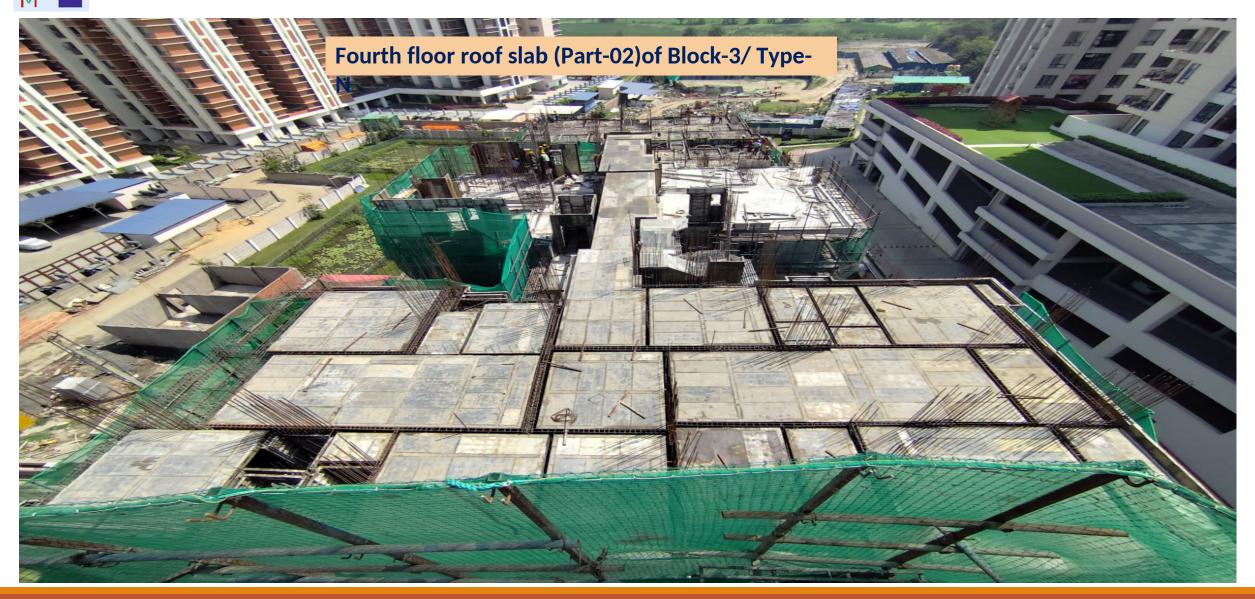

• Sixth floor roof slab (part-01) completed in Block-3/Type-N.

• Seventh floor roof slab (part-01) Mivan shuttering and reinforcement placing work is in progress in Block-3/Type-N.

• Third floor roof slab (Part-02) casing completed in Block-3/Type-N.

• Fourth floor roof slab (Part-02) Mivan shuttering and reinforcement placing work is in progress in Block-3/Type-N.

• Second floor roof slab (part-03) Mivan shuttering and reinforcement placing work is in progress in Block-3/Type-N.