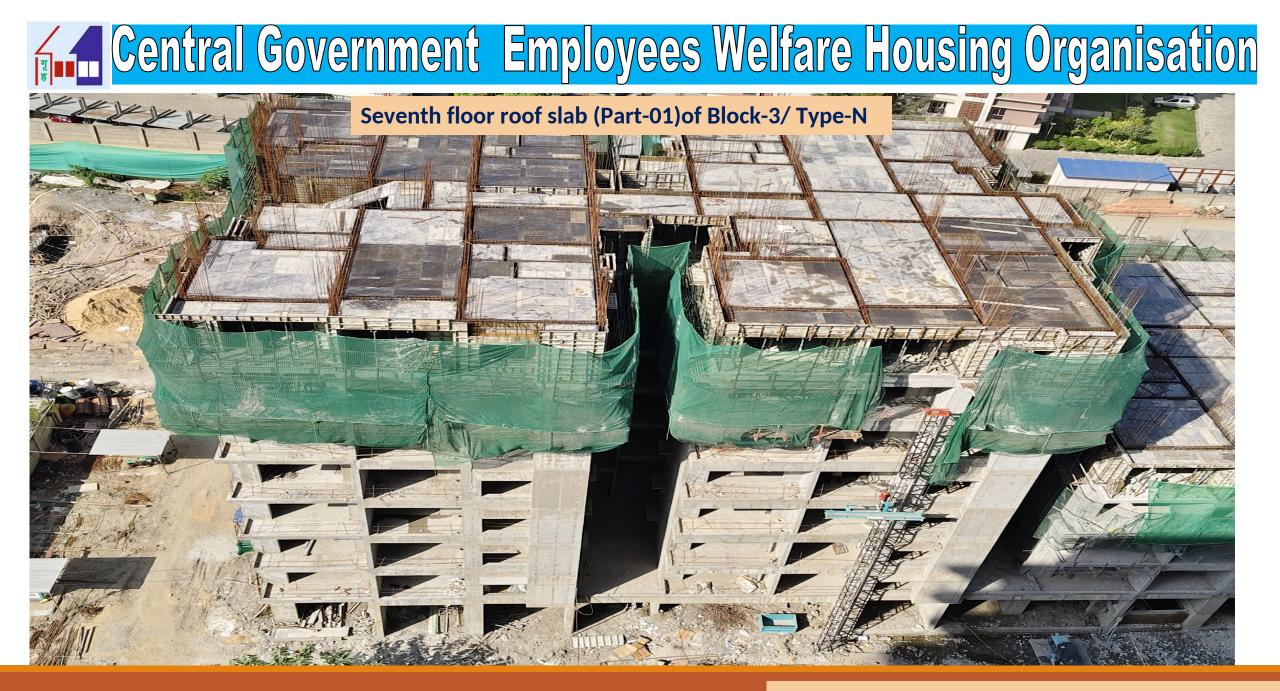

### Monthly Progress Report Status as on 28/02/2025

| Net Progress in the month of FEBRUARY 2025 at CGEWHO Housing Project Kolkata Ph-III.                                                                       |                                                                                                                                                      |                                                                                                                                                                                      |
|------------------------------------------------------------------------------------------------------------------------------------------------------------|------------------------------------------------------------------------------------------------------------------------------------------------------|--------------------------------------------------------------------------------------------------------------------------------------------------------------------------------------|
| DESCRIPTION                                                                                                                                                | PROGRESS UPTO 31st JANUARY-2025                                                                                                                      | PROGRESS UPTO 28th FEBRUARY-2025                                                                                                                                                     |
| BOUNDARY WALL                                                                                                                                              | • 95% Completed except gate, grill and painting.                                                                                                     | ♦ 95% Completed except gate, grill and painting.                                                                                                                                     |
| BORE WELL                                                                                                                                                  | • 02 nos bore well completed.                                                                                                                        | • 02 nos bore well completed.                                                                                                                                                        |
|                                                                                                                                                            | Anti termite treatment (stage-01)-90% completed.                                                                                                     | <ul> <li>Anti termite treatment (stage-01)-90% completed.</li> </ul>                                                                                                                 |
| BLOCK-1/                                                                                                                                                   | Anti termite treatment (stage-02)-90% completed                                                                                                      | <ul> <li>Anti termite treatment (stage-02)-90% completed</li> </ul>                                                                                                                  |
| TYPE-C                                                                                                                                                     | <ul> <li>Brick Work and earth filling work Completed up to plinth level.</li> </ul>                                                                  | ♦ 35% column casting completed of first floor.                                                                                                                                       |
|                                                                                                                                                            | Stilt/Ground floor slab casting completed.                                                                                                           | • Reinforcement placing work for column and shear wall is in progress.                                                                                                               |
| BLOCK-2 /                                                                                                                                                  |                                                                                                                                                      | Excavation for foundation work 30% completed.                                                                                                                                        |
| PARKING BLOCK                                                                                                                                              |                                                                                                                                                      | ◆ PCC work 25% completed.                                                                                                                                                            |
|                                                                                                                                                            | Excavation for foundation work 20%completed.                                                                                                         |                                                                                                                                                                                      |
|                                                                                                                                                            | <ul> <li>Anti termite treatment (stage-1)-95% completed.</li> </ul>                                                                                  | Anti termite treatment (stage-1)-95% completed.                                                                                                                                      |
| BLOCK-3/                                                                                                                                                   | Anti termite treatment (stage-2)-90% completed.                                                                                                      | <ul> <li>Anti termite treatment (stage-2)-90% completed.</li> </ul>                                                                                                                  |
| TYPE-N                                                                                                                                                     | • Fourth and fifth floor roof slab (part-01) casting completed.                                                                                      | <ul> <li>Sixth floor roof slab (part-01) casting completed.</li> </ul>                                                                                                               |
|                                                                                                                                                            | • Sixth floor roof slab (part-01) Mivan shuttering and reinforcement placing work                                                                    | <ul> <li>Seventh floor roof slab (part-01) Mivan shuttering and reinforcement placing work is in progress.</li> </ul>                                                                |
|                                                                                                                                                            | is in progress.                                                                                                                                      | <ul> <li>Third floor roof slab (Part-02) casing completed.</li> </ul>                                                                                                                |
|                                                                                                                                                            | <ul> <li>Second floor roof slab (Part-02) casing completed.</li> </ul>                                                                               | • Fourth floor (Part-02) Mivan shuttering and reinforcement placing work is in progress.                                                                                             |
|                                                                                                                                                            | • Third floor (Part-02) Mivan shuttering and reinforcement placing work is in                                                                        | <ul> <li>Second floor Mivan shuttering and reinforcement placing work is in progress.</li> </ul>                                                                                     |
|                                                                                                                                                            | progress.                                                                                                                                            | <ul> <li>Brick Work 95% and earth filling work is 90% Completed up to plinth level.</li> </ul>                                                                                       |
|                                                                                                                                                            | • First floor Mivan shuttering and reinforcement placing work is in progress.                                                                        | • Brick work for electric meter room is in progress at stilt floor.                                                                                                                  |
|                                                                                                                                                            | Brick Work 95% and earth filling work is 50% Completed up to plinth level.                                                                           |                                                                                                                                                                                      |
| SAMPLE FLAT OF                                                                                                                                             | Putty work completed.                                                                                                                                | <ul> <li>Painting is completed except balcony area.</li> </ul>                                                                                                                       |
| N-TYPE FLAT.                                                                                                                                               | <ul> <li>Aluminium door window fixing works are completed.</li> </ul>                                                                                |                                                                                                                                                                                      |
|                                                                                                                                                            | <ul> <li>Tiles fixing work are completed.</li> </ul>                                                                                                 |                                                                                                                                                                                      |
|                                                                                                                                                            | • Door shutter fixing, false ceiling work are completed. Painting and wiring work are in                                                             |                                                                                                                                                                                      |
|                                                                                                                                                            | progress.                                                                                                                                            |                                                                                                                                                                                      |
| INFRASTRUCTURE/                                                                                                                                            |                                                                                                                                                      |                                                                                                                                                                                      |
| COMMON AMENITIES                                                                                                                                           |                                                                                                                                                      |                                                                                                                                                                                      |
| <b>1. SWIMMING POOL</b>                                                                                                                                    | <ul> <li>Pedestal and grade beam100% completed.</li> <li>Column up to roof slab 95% completed and Shuttering work is in progress for slab</li> </ul> | <ul> <li>Column up to roof slab completed and Shuttering work is in progress for slab.</li> <li>Brick Work 05% and could filling much is 20% Completed on to plinth lowel</li> </ul> |
|                                                                                                                                                            | Column up to root stab 7570 completed and Shuttering work is in progress for stab.                                                                   | <ul> <li>Brick Work 95% and earth filling work is 90% Completed up to plinth level.</li> </ul>                                                                                       |
| 2. UNDER GROUND                                                                                                                                            | Dick work /5/0 and carth thing work is 50/0 Completed up to plattic evel.                                                                            |                                                                                                                                                                                      |
| 2. UNDER GROUND<br>WATER RESERVOIR                                                                                                                         | Excavation work 0570 completed                                                                                                                       | <ul> <li>Excavation work completed</li> </ul>                                                                                                                                        |
| WATER RESERVOIR                                                                                                                                            | <ul> <li>PCC work 65% completed.</li> </ul>                                                                                                          | <ul> <li>PCC and raft foundation work are completed .</li> </ul>                                                                                                                     |
|                                                                                                                                                            |                                                                                                                                                      | Shuttering and reinforcement placing work is in progress for wall.                                                                                                                   |
| <ul> <li>35% column casting completed of first floor and Reinforcement placing work for column and shear wall is in progress in Block-1/Type-C.</li> </ul> |                                                                                                                                                      |                                                                                                                                                                                      |

• Sixth floor roof slab (part-01) completed in Block-3/Type-N.

• Seventh floor roof slab (part-01) Mivan shuttering and reinforcement placing work is in progress in Block-3/Type-N.

• Third floor roof slab (Part-02) casing completed in Block-3/Type-N.