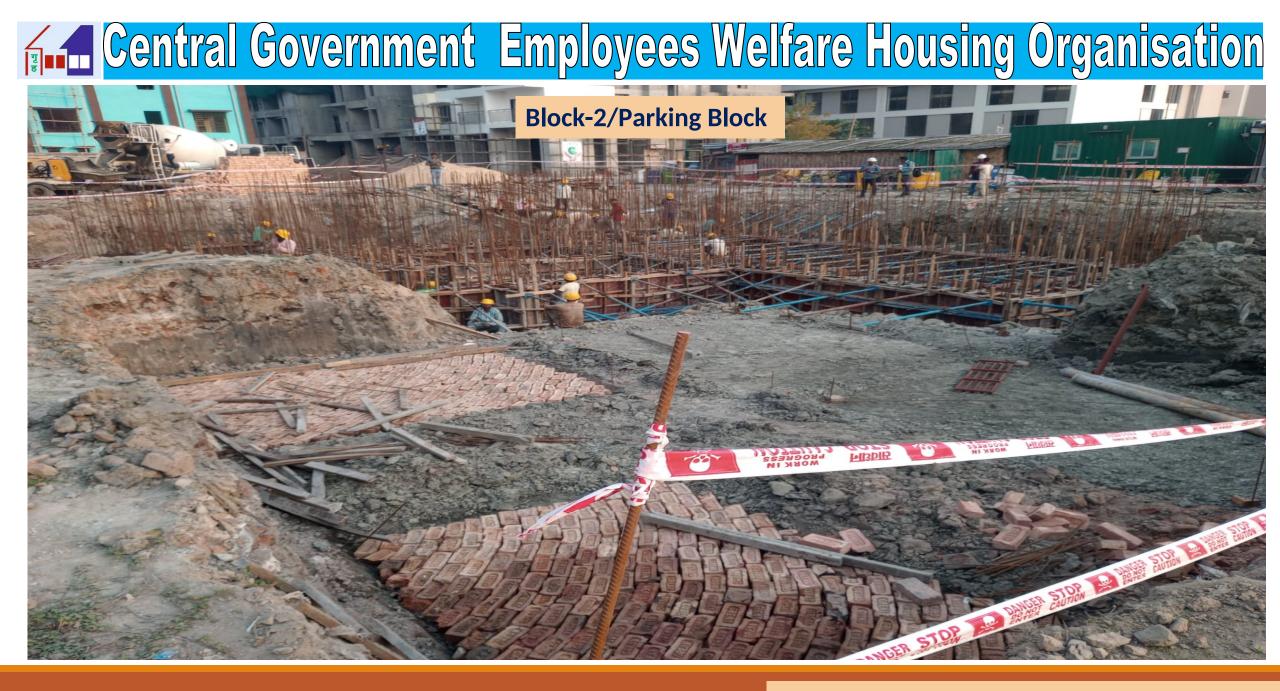

### Monthly Progress Report Status as on 28/02/2025

| Net Progress in the month of FEBRUARY 2025 at CGEWHO Housing Project Kolkata Ph-III.                                                                       |                                                                                                                                                      |                                                                                                                                                                                      |
|------------------------------------------------------------------------------------------------------------------------------------------------------------|------------------------------------------------------------------------------------------------------------------------------------------------------|--------------------------------------------------------------------------------------------------------------------------------------------------------------------------------------|
| DESCRIPTION                                                                                                                                                | PROGRESS UPTO 31st JANUARY-2025                                                                                                                      | PROGRESS UPTO 28th FEBRUARY-2025                                                                                                                                                     |
| BOUNDARY WALL                                                                                                                                              | • 95% Completed except gate, grill and painting.                                                                                                     | ♦ 95% Completed except gate, grill and painting.                                                                                                                                     |
| BORE WELL                                                                                                                                                  | • 02 nos bore well completed.                                                                                                                        | • 02 nos bore well completed.                                                                                                                                                        |
|                                                                                                                                                            | Anti termite treatment (stage-01)-90% completed.                                                                                                     | <ul> <li>Anti termite treatment (stage-01)-90% completed.</li> </ul>                                                                                                                 |
| BLOCK-1/                                                                                                                                                   | Anti termite treatment (stage-02)-90% completed                                                                                                      | <ul> <li>Anti termite treatment (stage-02)-90% completed</li> </ul>                                                                                                                  |
| TYPE-C                                                                                                                                                     | <ul> <li>Brick Work and earth filling work Completed up to plinth level.</li> </ul>                                                                  | ♦ 35% column casting completed of first floor.                                                                                                                                       |
|                                                                                                                                                            | Stilt/Ground floor slab casting completed.                                                                                                           | • Reinforcement placing work for column and shear wall is in progress.                                                                                                               |
| BLOCK-2 /                                                                                                                                                  |                                                                                                                                                      | Excavation for foundation work 30% completed.                                                                                                                                        |
| PARKING BLOCK                                                                                                                                              |                                                                                                                                                      | ◆ PCC work 25% completed.                                                                                                                                                            |
|                                                                                                                                                            | Excavation for foundation work 20%completed.                                                                                                         |                                                                                                                                                                                      |
|                                                                                                                                                            | <ul> <li>Anti termite treatment (stage-1)-95% completed.</li> </ul>                                                                                  | Anti termite treatment (stage-1)-95% completed.                                                                                                                                      |
| BLOCK-3/                                                                                                                                                   | Anti termite treatment (stage-2)-90% completed.                                                                                                      | <ul> <li>Anti termite treatment (stage-2)-90% completed.</li> </ul>                                                                                                                  |
| TYPE-N                                                                                                                                                     | • Fourth and fifth floor roof slab (part-01) casting completed.                                                                                      | <ul> <li>Sixth floor roof slab (part-01) casting completed.</li> </ul>                                                                                                               |
|                                                                                                                                                            | • Sixth floor roof slab (part-01) Mivan shuttering and reinforcement placing work                                                                    | <ul> <li>Seventh floor roof slab (part-01) Mivan shuttering and reinforcement placing work is in progress.</li> </ul>                                                                |
|                                                                                                                                                            | is in progress.                                                                                                                                      | <ul> <li>Third floor roof slab (Part-02) casing completed.</li> </ul>                                                                                                                |
|                                                                                                                                                            | <ul> <li>Second floor roof slab (Part-02) casing completed.</li> </ul>                                                                               | • Fourth floor (Part-02) Mivan shuttering and reinforcement placing work is in progress.                                                                                             |
|                                                                                                                                                            | • Third floor (Part-02) Mivan shuttering and reinforcement placing work is in                                                                        | <ul> <li>Second floor Mivan shuttering and reinforcement placing work is in progress.</li> </ul>                                                                                     |
|                                                                                                                                                            | progress.                                                                                                                                            | <ul> <li>Brick Work 95% and earth filling work is 90% Completed up to plinth level.</li> </ul>                                                                                       |
|                                                                                                                                                            | • First floor Mivan shuttering and reinforcement placing work is in progress.                                                                        | • Brick work for electric meter room is in progress at stilt floor.                                                                                                                  |
|                                                                                                                                                            | Brick Work 95% and earth filling work is 50% Completed up to plinth level.                                                                           |                                                                                                                                                                                      |
| SAMPLE FLAT OF                                                                                                                                             | Putty work completed.                                                                                                                                | <ul> <li>Painting is completed except balcony area.</li> </ul>                                                                                                                       |
| N-TYPE FLAT.                                                                                                                                               | <ul> <li>Aluminium door window fixing works are completed.</li> </ul>                                                                                |                                                                                                                                                                                      |
|                                                                                                                                                            | <ul> <li>Tiles fixing work are completed.</li> </ul>                                                                                                 |                                                                                                                                                                                      |
|                                                                                                                                                            | • Door shutter fixing, false ceiling work are completed. Painting and wiring work are in                                                             |                                                                                                                                                                                      |
|                                                                                                                                                            | progress.                                                                                                                                            |                                                                                                                                                                                      |
| INFRASTRUCTURE/                                                                                                                                            |                                                                                                                                                      |                                                                                                                                                                                      |
| COMMON AMENITIES                                                                                                                                           |                                                                                                                                                      |                                                                                                                                                                                      |
| <b>1. SWIMMING POOL</b>                                                                                                                                    | <ul> <li>Pedestal and grade beam100% completed.</li> <li>Column up to roof slab 95% completed and Shuttering work is in progress for slab</li> </ul> | <ul> <li>Column up to roof slab completed and Shuttering work is in progress for slab.</li> <li>Brick Work 05% and could filling much is 20% Completed on to plinth lowel</li> </ul> |
|                                                                                                                                                            | Column up to root stab 7570 completed and Shuttering work is in progress for stab.                                                                   | <ul> <li>Brick Work 95% and earth filling work is 90% Completed up to plinth level.</li> </ul>                                                                                       |
| 2. UNDER GROUND                                                                                                                                            | Dick work /5/0 and carth thing work is 50/0 Completed up to plattic evel.                                                                            |                                                                                                                                                                                      |
| 2. UNDER GROUND<br>WATER RESERVOIR                                                                                                                         | Excavation work 0570 completed                                                                                                                       | <ul> <li>Excavation work completed</li> </ul>                                                                                                                                        |
| WATER RESERVOIR                                                                                                                                            | <ul> <li>PCC work 65% completed.</li> </ul>                                                                                                          | <ul> <li>PCC and raft foundation work are completed .</li> </ul>                                                                                                                     |
|                                                                                                                                                            |                                                                                                                                                      | Shuttering and reinforcement placing work is in progress for wall.                                                                                                                   |
| <ul> <li>35% column casting completed of first floor and Reinforcement placing work for column and shear wall is in progress in Block-1/Type-C.</li> </ul> |                                                                                                                                                      |                                                                                                                                                                                      |