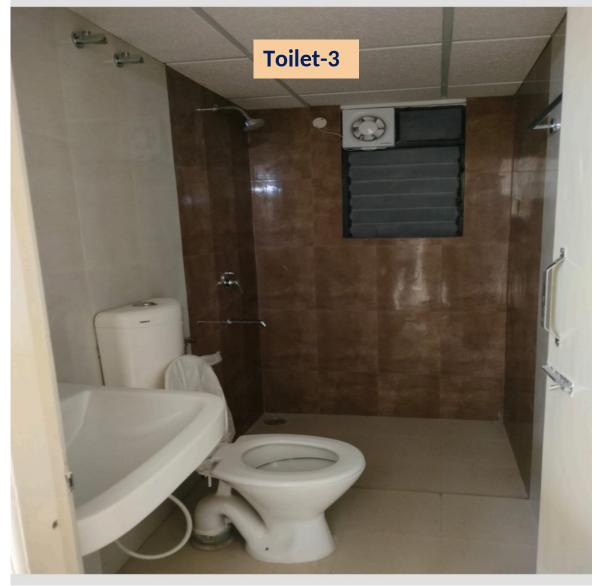

k-3/Type-N.

• Seventh floor roof slab (part-01) Mivan shuttering and reinforcement placing work is in progress in Block-3/Type-N.

• Third floor roof slab (Part-02) casing completed in Block-3/Type-N.

• Fourth floor roof slab (Part-02) Mivan shuttering and reinforcement placing work is in progress in Block-3/Type-N.

• Second floor roof slab (part-03) Mivan shuttering and reinforcement placing work is in progress in Block-3/Type-N.

• Brick Work 95% and earth filling work is 90% Completed up to plinth level in Block-3/ Type-N.

• Column up to roof slab completed and shuttering work is in progress for swimming pool.

Brick Work 95% and earth filling work is 90% Completed up to plinth level for swimming pool.



















Model/Sample flat of N-Type (Living/Dining room)