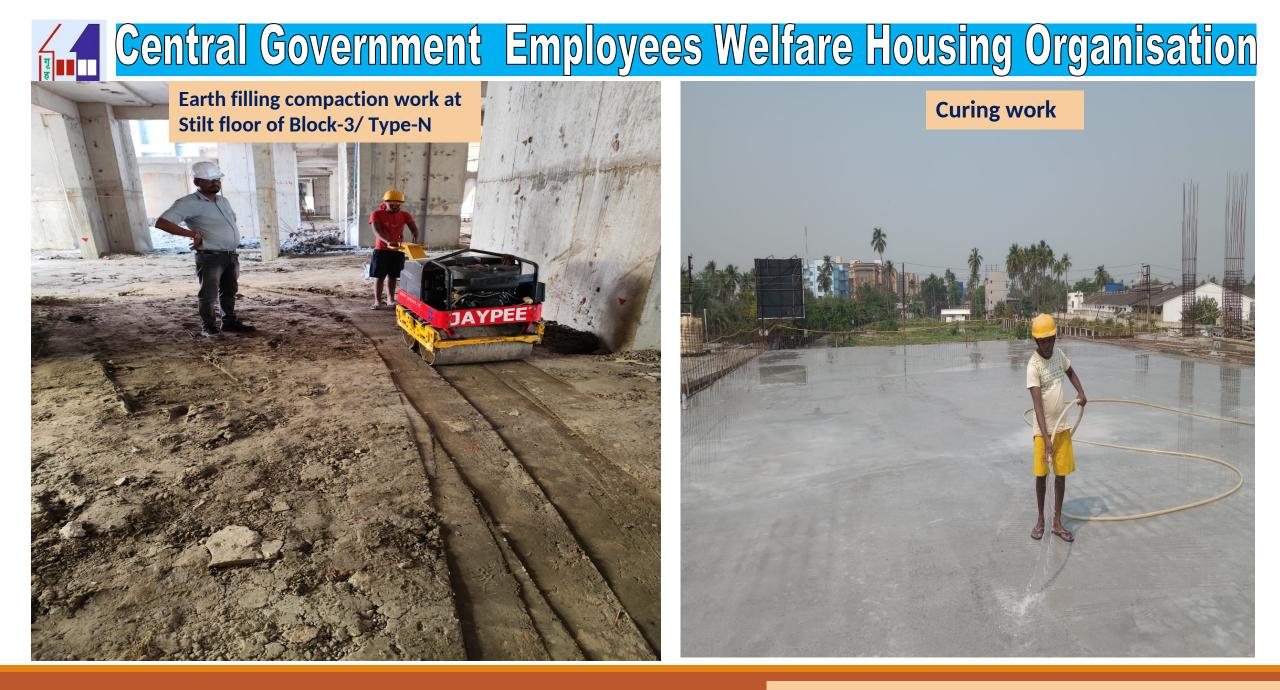

• Brick Work 95% and earth filling work is 90% Completed up to plinth level in Block-3/ Type-N.

• Column up to roof slab completed and shuttering work is in progress for swimming pool.

Brick Work 95% and earth filling work is 90% Completed up to plinth level for swimming pool.