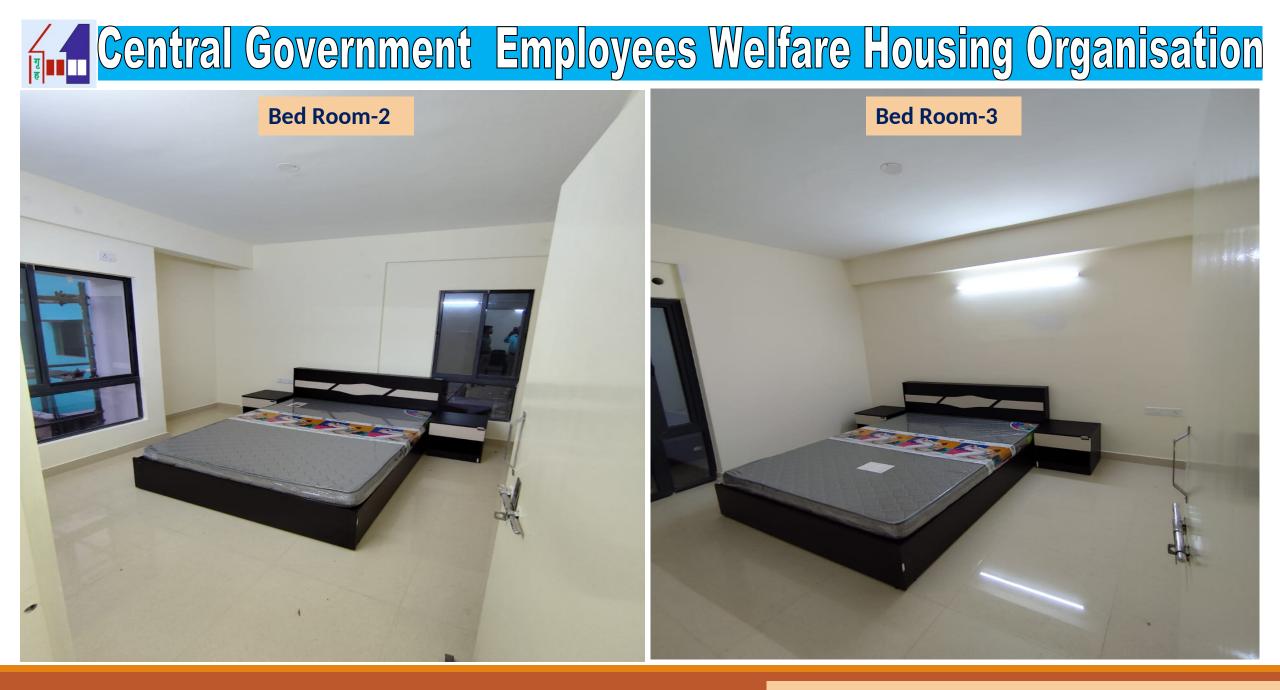

in Block-3/Type-N.

• Seventh floor roof slab (part-01) Mivan shuttering and reinforcement placing work is in progress in Block-3/Type-N.

• Third floor roof slab (Part-02) casing completed in Block-3/Type-N.

• Fourth floor roof slab (Part-02) Mivan shuttering and reinforcement placing work is in progress in Block-3/Type-N.

• Second floor roof slab (part-03) Mivan shuttering and reinforcement placing work is in progress in Block-3/Type-N.

• Brick Work 95% and earth filling work is 90% Completed up to plinth level in Block-3/ Type-N.

• Column up to roof slab completed and shuttering work is in progress for swimming pool.

Brick Work 95% and earth filling work is 90% Completed up to plinth level for swimming pool.



















Model/Sample flat of N-Type (Living/Dining room)