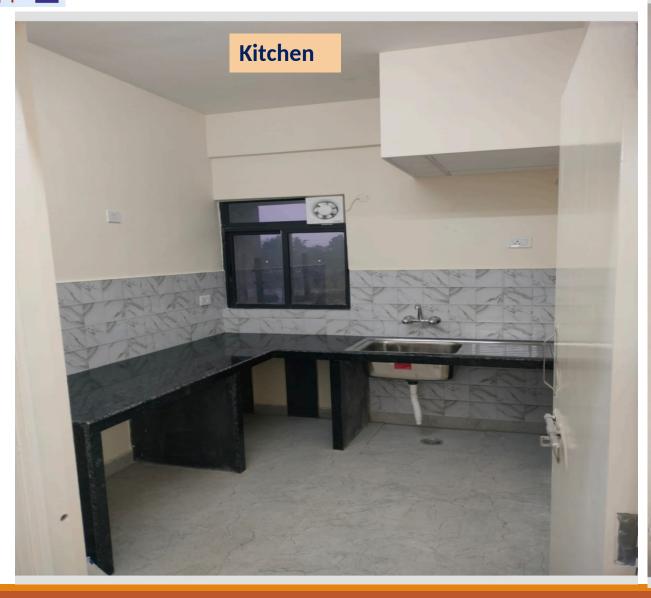

n Block-3/Type-N.

• Seventh floor roof slab (part-01) Mivan shuttering and reinforcement placing work is in progress in Block-3/Type-N.

• Third floor roof slab (Part-02) casing completed in Block-3/Type-N.

• Fourth floor roof slab (Part-02) Mivan shuttering and reinforcement placing work is in progress in Block-3/Type-N.

• Second floor roof slab (part-03) Mivan shuttering and reinforcement placing work is in progress in Block-3/Type-N.

• Brick Work 95% and earth filling work is 90% Completed up to plinth level in Block-3/ Type-N.

• Column up to roof slab completed and shuttering work is in progress for swimming pool.

Brick Work 95% and earth filling work is 90% Completed up to plinth level for swimming pool.



















Model/Sample flat of N-Type (Living/Dining room)