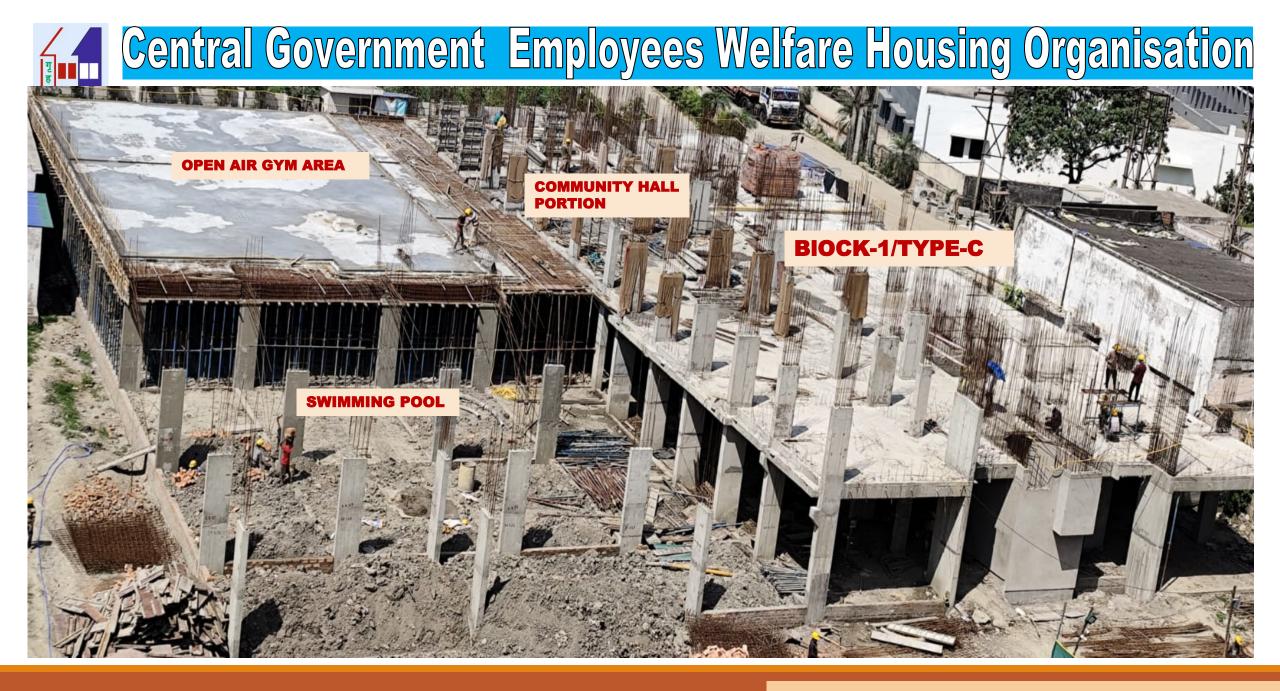

### Monthly Progress Report Status as on 28/02/2025

| Net Progress in the month of FEBRUARY 2025 at CGEWHO Housing Project Kolkata Ph-III.                                                                       |                                                                                                                                                      |                                                                                                                                                                                      |
|------------------------------------------------------------------------------------------------------------------------------------------------------------|------------------------------------------------------------------------------------------------------------------------------------------------------|--------------------------------------------------------------------------------------------------------------------------------------------------------------------------------------|
| DESCRIPTION                                                                                                                                                | PROGRESS UPTO 31st JANUARY-2025                                                                                                                      | PROGRESS UPTO 28th FEBRUARY-2025                                                                                                                                                     |
| BOUNDARY WALL                                                                                                                                              | • 95% Completed except gate, grill and painting.                                                                                                     | ♦ 95% Completed except gate, grill and painting.                                                                                                                                     |
| BORE WELL                                                                                                                                                  | • 02 nos bore well completed.                                                                                                                        | • 02 nos bore well completed.                                                                                                                                                        |
|                                                                                                                                                            | Anti termite treatment (stage-01)-90% completed.                                                                                                     | <ul> <li>Anti termite treatment (stage-01)-90% completed.</li> </ul>                                                                                                                 |
| BLOCK-1/                                                                                                                                                   | Anti termite treatment (stage-02)-90% completed                                                                                                      | <ul> <li>Anti termite treatment (stage-02)-90% completed</li> </ul>                                                                                                                  |
| TYPE-C                                                                                                                                                     | <ul> <li>Brick Work and earth filling work Completed up to plinth level.</li> </ul>                                                                  | ♦ 35% column casting completed of first floor.                                                                                                                                       |
|                                                                                                                                                            | Stilt/Ground floor slab casting completed.                                                                                                           | • Reinforcement placing work for column and shear wall is in progress.                                                                                                               |
| BLOCK-2 /                                                                                                                                                  |                                                                                                                                                      | Excavation for foundation work 30% completed.                                                                                                                                        |
| PARKING BLOCK                                                                                                                                              |                                                                                                                                                      | ◆ PCC work 25% completed.                                                                                                                                                            |
|                                                                                                                                                            | Excavation for foundation work 20%completed.                                                                                                         |                                                                                                                                                                                      |
|                                                                                                                                                            | <ul> <li>Anti termite treatment (stage-1)-95% completed.</li> </ul>                                                                                  | Anti termite treatment (stage-1)-95% completed.                                                                                                                                      |
| BLOCK-3/                                                                                                                                                   | Anti termite treatment (stage-2)-90% completed.                                                                                                      | <ul> <li>Anti termite treatment (stage-2)-90% completed.</li> </ul>                                                                                                                  |
| TYPE-N                                                                                                                                                     | • Fourth and fifth floor roof slab (part-01) casting completed.                                                                                      | <ul> <li>Sixth floor roof slab (part-01) casting completed.</li> </ul>                                                                                                               |
|                                                                                                                                                            | • Sixth floor roof slab (part-01) Mivan shuttering and reinforcement placing work                                                                    | <ul> <li>Seventh floor roof slab (part-01) Mivan shuttering and reinforcement placing work is in progress.</li> </ul>                                                                |
|                                                                                                                                                            | is in progress.                                                                                                                                      | <ul> <li>Third floor roof slab (Part-02) casing completed.</li> </ul>                                                                                                                |
|                                                                                                                                                            | <ul> <li>Second floor roof slab (Part-02) casing completed.</li> </ul>                                                                               | • Fourth floor (Part-02) Mivan shuttering and reinforcement placing work is in progress.                                                                                             |
|                                                                                                                                                            | • Third floor (Part-02) Mivan shuttering and reinforcement placing work is in                                                                        | <ul> <li>Second floor Mivan shuttering and reinforcement placing work is in progress.</li> </ul>                                                                                     |
|                                                                                                                                                            | progress.                                                                                                                                            | <ul> <li>Brick Work 95% and earth filling work is 90% Completed up to plinth level.</li> </ul>                                                                                       |
|                                                                                                                                                            | • First floor Mivan shuttering and reinforcement placing work is in progress.                                                                        | • Brick work for electric meter room is in progress at stilt floor.                                                                                                                  |
|                                                                                                                                                            | Brick Work 95% and earth filling work is 50% Completed up to plinth level.                                                                           |                                                                                                                                                                                      |
| SAMPLE FLAT OF                                                                                                                                             | Putty work completed.                                                                                                                                | <ul> <li>Painting is completed except balcony area.</li> </ul>                                                                                                                       |
| N-TYPE FLAT.                                                                                                                                               | <ul> <li>Aluminium door window fixing works are completed.</li> </ul>                                                                                |                                                                                                                                                                                      |
|                                                                                                                                                            | <ul> <li>Tiles fixing work are completed.</li> </ul>                                                                                                 |                                                                                                                                                                                      |
|                                                                                                                                                            | • Door shutter fixing, false ceiling work are completed. Painting and wiring work are in                                                             |                                                                                                                                                                                      |
|                                                                                                                                                            | progress.                                                                                                                                            |                                                                                                                                                                                      |
| INFRASTRUCTURE/                                                                                                                                            |                                                                                                                                                      |                                                                                                                                                                                      |
| COMMON AMENITIES                                                                                                                                           |                                                                                                                                                      |                                                                                                                                                                                      |
| <b>1. SWIMMING POOL</b>                                                                                                                                    | <ul> <li>Pedestal and grade beam100% completed.</li> <li>Column up to roof slab 95% completed and Shuttering work is in progress for slab</li> </ul> | <ul> <li>Column up to roof slab completed and Shuttering work is in progress for slab.</li> <li>Brick Work 05% and could filling much is 20% Completed on to plinth lowel</li> </ul> |
|                                                                                                                                                            | Column up to root stab 7570 completed and Shuttering work is in progress for stab.                                                                   | <ul> <li>Brick Work 95% and earth filling work is 90% Completed up to plinth level.</li> </ul>                                                                                       |
| 2. UNDER GROUND                                                                                                                                            | Dick work /5/0 and carth thing work is 50/0 Completed up to plattic evel.                                                                            |                                                                                                                                                                                      |
| 2. UNDER GROUND<br>WATER RESERVOIR                                                                                                                         | Excavation work 0570 completed                                                                                                                       | <ul> <li>Excavation work completed</li> </ul>                                                                                                                                        |
| WATER RESERVOIR                                                                                                                                            | <ul> <li>PCC work 65% completed.</li> </ul>                                                                                                          | <ul> <li>PCC and raft foundation work are completed .</li> </ul>                                                                                                                     |
|                                                                                                                                                            |                                                                                                                                                      | Shuttering and reinforcement placing work is in progress for wall.                                                                                                                   |
| <ul> <li>35% column casting completed of first floor and Reinforcement placing work for column and shear wall is in progress in Block-1/Type-C.</li> </ul> |                                                                                                                                                      |                                                                                                                                                                                      |

• Brick Work 95% and earth filling work is 90% Completed up to plinth level in Block-3/ Type-N.

• Column up to roof slab completed and shuttering work is in progress for swimming pool.

Brick Work 95% and earth filling work is 90% Completed up to plinth level for swimming pool.