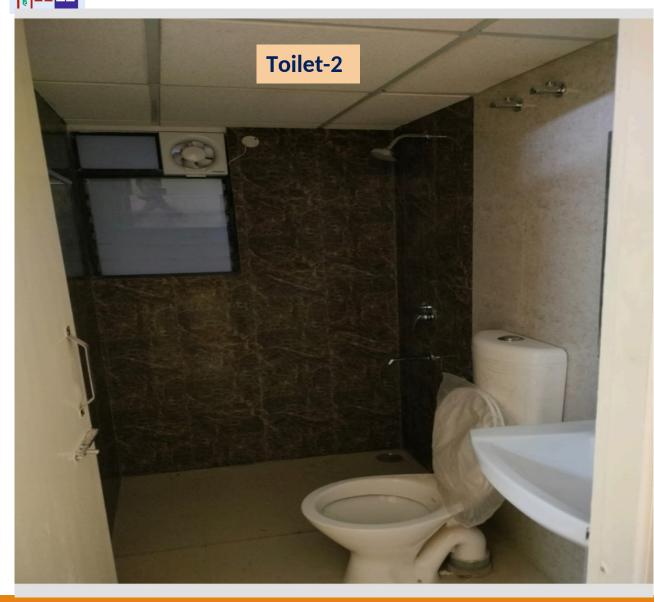

ock-3/Type-N.

• Seventh floor roof slab (part-01) Mivan shuttering and reinforcement placing work is in progress in Block-3/Type-N.

• Third floor roof slab (Part-02) casing completed in Block-3/Type-N.

• Fourth floor roof slab (Part-02) Mivan shuttering and reinforcement placing work is in progress in Block-3/Type-N.

• Second floor roof slab (part-03) Mivan shuttering and reinforcement placing work is in progress in Block-3/Type-N.

• Brick Work 95% and earth filling work is 90% Completed up to plinth level in Block-3/ Type-N.

• Column up to roof slab completed and shuttering work is in progress for swimming pool.

Brick Work 95% and earth filling work is 90% Completed up to plinth level for swimming pool.



















Model/Sample flat of N-Type (Living/Dining room)