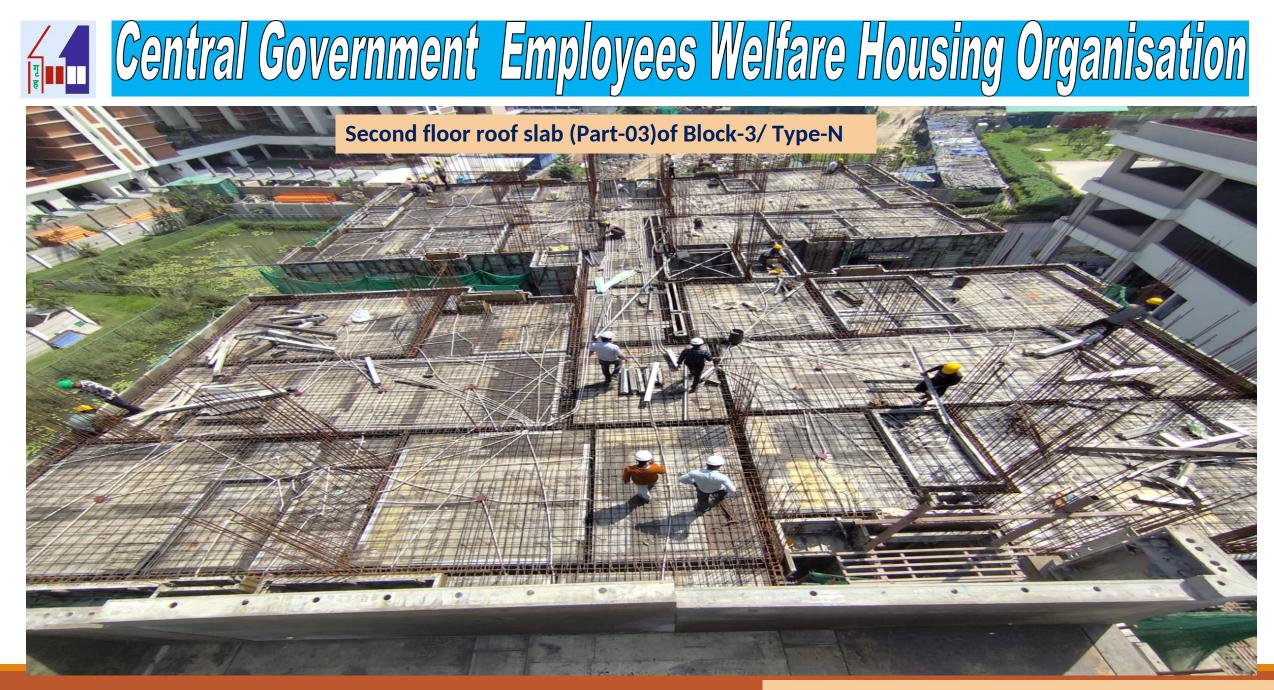

• Fourth floor roof slab (Part-02) Mivan shuttering and reinforcement placing work is in progress in Block-3/Type-N.

• Second floor roof slab (part-03) Mivan shuttering and reinforcement placing work is in progress in Block-3/Type-N.