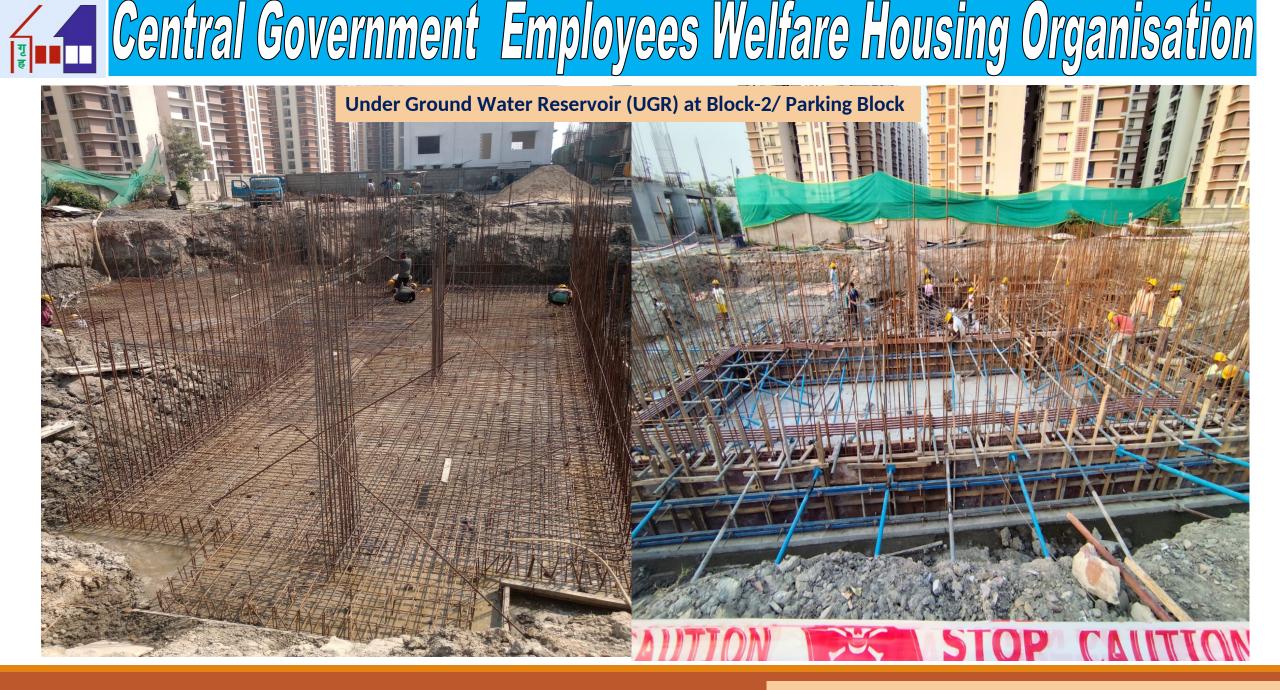

### Monthly Progress Report Status as on 28/02/2025

| Net Progress in the month of FEBRUARY 2025 at CGEWHO Housing Project Kolkata Ph-III.                                                                       |                                                                                                                                                      |                                                                                                                                                                                      |
|------------------------------------------------------------------------------------------------------------------------------------------------------------|------------------------------------------------------------------------------------------------------------------------------------------------------|--------------------------------------------------------------------------------------------------------------------------------------------------------------------------------------|
| DESCRIPTION                                                                                                                                                | PROGRESS UPTO 31st JANUARY-2025                                                                                                                      | PROGRESS UPTO 28th FEBRUARY-2025                                                                                                                                                     |
| BOUNDARY WALL                                                                                                                                              | • 95% Completed except gate, grill and painting.                                                                                                     | ♦ 95% Completed except gate, grill and painting.                                                                                                                                     |
| BORE WELL                                                                                                                                                  | • 02 nos bore well completed.                                                                                                                        | • 02 nos bore well completed.                                                                                                                                                        |
|                                                                                                                                                            | Anti termite treatment (stage-01)-90% completed.                                                                                                     | <ul> <li>Anti termite treatment (stage-01)-90% completed.</li> </ul>                                                                                                                 |
| BLOCK-1/                                                                                                                                                   | Anti termite treatment (stage-02)-90% completed                                                                                                      | <ul> <li>Anti termite treatment (stage-02)-90% completed</li> </ul>                                                                                                                  |
| TYPE-C                                                                                                                                                     | <ul> <li>Brick Work and earth filling work Completed up to plinth level.</li> </ul>                                                                  | ♦ 35% column casting completed of first floor.                                                                                                                                       |
|                                                                                                                                                            | Stilt/Ground floor slab casting completed.                                                                                                           | • Reinforcement placing work for column and shear wall is in progress.                                                                                                               |
| BLOCK-2 /                                                                                                                                                  |                                                                                                                                                      | Excavation for foundation work 30% completed.                                                                                                                                        |
| PARKING BLOCK                                                                                                                                              |                                                                                                                                                      | ◆ PCC work 25% completed.                                                                                                                                                            |
|                                                                                                                                                            | Excavation for foundation work 20%completed.                                                                                                         |                                                                                                                                                                                      |
|                                                                                                                                                            | <ul> <li>Anti termite treatment (stage-1)-95% completed.</li> </ul>                                                                                  | Anti termite treatment (stage-1)-95% completed.                                                                                                                                      |
| BLOCK-3/                                                                                                                                                   | Anti termite treatment (stage-2)-90% completed.                                                                                                      | <ul> <li>Anti termite treatment (stage-2)-90% completed.</li> </ul>                                                                                                                  |
| TYPE-N                                                                                                                                                     | • Fourth and fifth floor roof slab (part-01) casting completed.                                                                                      | <ul> <li>Sixth floor roof slab (part-01) casting completed.</li> </ul>                                                                                                               |
|                                                                                                                                                            | • Sixth floor roof slab (part-01) Mivan shuttering and reinforcement placing work                                                                    | <ul> <li>Seventh floor roof slab (part-01) Mivan shuttering and reinforcement placing work is in progress.</li> </ul>                                                                |
|                                                                                                                                                            | is in progress.                                                                                                                                      | <ul> <li>Third floor roof slab (Part-02) casing completed.</li> </ul>                                                                                                                |
|                                                                                                                                                            | <ul> <li>Second floor roof slab (Part-02) casing completed.</li> </ul>                                                                               | • Fourth floor (Part-02) Mivan shuttering and reinforcement placing work is in progress.                                                                                             |
|                                                                                                                                                            | • Third floor (Part-02) Mivan shuttering and reinforcement placing work is in                                                                        | <ul> <li>Second floor Mivan shuttering and reinforcement placing work is in progress.</li> </ul>                                                                                     |
|                                                                                                                                                            | progress.                                                                                                                                            | <ul> <li>Brick Work 95% and earth filling work is 90% Completed up to plinth level.</li> </ul>                                                                                       |
|                                                                                                                                                            | • First floor Mivan shuttering and reinforcement placing work is in progress.                                                                        | • Brick work for electric meter room is in progress at stilt floor.                                                                                                                  |
|                                                                                                                                                            | Brick Work 95% and earth filling work is 50% Completed up to plinth level.                                                                           |                                                                                                                                                                                      |
| SAMPLE FLAT OF                                                                                                                                             | Putty work completed.                                                                                                                                | <ul> <li>Painting is completed except balcony area.</li> </ul>                                                                                                                       |
| N-TYPE FLAT.                                                                                                                                               | <ul> <li>Aluminium door window fixing works are completed.</li> </ul>                                                                                |                                                                                                                                                                                      |
|                                                                                                                                                            | <ul> <li>Tiles fixing work are completed.</li> </ul>                                                                                                 |                                                                                                                                                                                      |
|                                                                                                                                                            | • Door shutter fixing, false ceiling work are completed. Painting and wiring work are in                                                             |                                                                                                                                                                                      |
|                                                                                                                                                            | progress.                                                                                                                                            |                                                                                                                                                                                      |
| INFRASTRUCTURE/                                                                                                                                            |                                                                                                                                                      |                                                                                                                                                                                      |
| COMMON AMENITIES                                                                                                                                           |                                                                                                                                                      |                                                                                                                                                                                      |
| <b>1. SWIMMING POOL</b>                                                                                                                                    | <ul> <li>Pedestal and grade beam100% completed.</li> <li>Column up to roof slab 95% completed and Shuttering work is in progress for slab</li> </ul> | <ul> <li>Column up to roof slab completed and Shuttering work is in progress for slab.</li> <li>Brick Work 05% and could filling much is 20% Completed on to plinth lowel</li> </ul> |
|                                                                                                                                                            | Column up to root stab 7570 completed and Shuttering work is in progress for stab.                                                                   | <ul> <li>Brick Work 95% and earth filling work is 90% Completed up to plinth level.</li> </ul>                                                                                       |
| 2. UNDER GROUND                                                                                                                                            | Dick work /5/0 and carth thing work is 50/0 Completed up to plattic evel.                                                                            |                                                                                                                                                                                      |
| 2. UNDER GROUND<br>WATER RESERVOIR                                                                                                                         | Excavation work 0570 completed                                                                                                                       | <ul> <li>Excavation work completed</li> </ul>                                                                                                                                        |
| WATER RESERVOIR                                                                                                                                            | <ul> <li>PCC work 65% completed.</li> </ul>                                                                                                          | <ul> <li>PCC and raft foundation work are completed .</li> </ul>                                                                                                                     |
|                                                                                                                                                            |                                                                                                                                                      | Shuttering and reinforcement placing work is in progress for wall.                                                                                                                   |
| <ul> <li>35% column casting completed of first floor and Reinforcement placing work for column and shear wall is in progress in Block-1/Type-C.</li> </ul> |                                                                                                                                                      |                                                                                                                                                                                      |