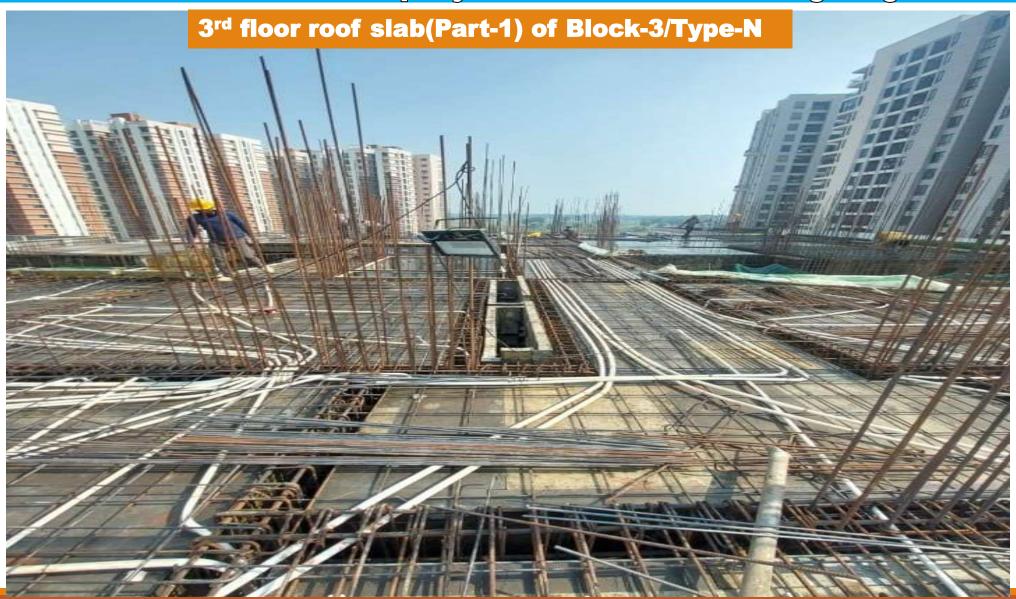

#### Monthly Progress Report Status as on 30/11/2024

| NET PROGRESS IN THE MONTH OF NOVEMBER'2024 AT CGEWHO HOUSING PROJECT KOLKATA PH-III. |                                                                                        |                                                                                                            |
|--------------------------------------------------------------------------------------|----------------------------------------------------------------------------------------|------------------------------------------------------------------------------------------------------------|
| DESCRIPTION                                                                          | PROGRESS UPTO 31ST OCTOBER-2024                                                        | PROGRESS UPTO 30Th NOVEMBER-2024                                                                           |
| BOUNDARY WALL                                                                        | ♦ 95% Completed except gate, grill and painting.                                       | ♦ 95% Completed except gate, grill and painting.                                                           |
| BORE WELL                                                                            | • 02 nos bore well completed.                                                          | ♦ 02 nos bore well completed.                                                                              |
|                                                                                      | ♦ Anti termite treatment (stage-01)-90% completed.                                     | ♦ Anti termite treatment (stage-01)-90% completed.                                                         |
| BLOCK-1                                                                              | ♦ Anti termite treatment (stage-02)-75% completed                                      | ♦ Anti termite treatment (stage-02)-75% completed                                                          |
| TYPE-C                                                                               | ♦ Column and shear wall at stilt floor 95% completed.                                  | ♦ Column and shear wall at stilt floor completed.                                                          |
|                                                                                      | ♦ Brick Work and earth filling works are in progress up to plinth level.               | ♦ Brick Work and earth filling work is 80% Completed up to plinth level.                                   |
|                                                                                      | ♦ Waterproofing work is in progress in the Lift Pit and Shaft area                     | ♦ Shuttering and reinforcement placing work is in progress of Stilt/Ground floor slab.                     |
| BLOCK-2<br>TYPE-PARKING                                                              | ♦ Lay out and grid line fixing completed.                                              | Lay out and grid line fixing completed.                                                                    |
| TILLIMMENO                                                                           | ♦ Anti termite treatment (stage-1)-95% completed.                                      | ♦ Anti termite treatment (stage-1)-95% completed.                                                          |
| BLOCK-3                                                                              | Anti termite treatment (stage-2)-90% completed.                                        | ♦ Anti termite treatment (stage-2)-90% completed.                                                          |
| TYPE-N                                                                               | Second floor roof slab (part-01) Mivan shuttering and reinforcement placing work is in | ♦ Second floor roof slab (part-01) casting completed.                                                      |
|                                                                                      | progress.                                                                              | ♦ Third floor roof slab (part-01) Mivan shuttering and reinforcement placing work is in progress.          |
|                                                                                      | First floor (Part-02) Mivan shuttering and reinforcement placing work is in progress.  | ♦ First floor (Part-02) Mivan shuttering and reinforcement placing work 85% completed.                     |
|                                                                                      | ♦ Stilt floor roof slab (part-03) shuttering and reinforcement placing completed and   | ♦ Stilt floor roof slab (part-03) casting completed and Mivan shuttering and reinforcement placing work is |
|                                                                                      | casting schedule on 04/11/2024.                                                        | progress for first floor.                                                                                  |
|                                                                                      |                                                                                        | ♦ Brick Work 85% and earth filling work is 30% Completed up to plinth level.                               |
| SAMPLE FLAT OF                                                                       | Work is in progress.                                                                   | ♦ Wall &Ceiling surface preparation &hole packing (almost) completed and Putty work is in progress.        |
| N-TYPE FLAT.                                                                         |                                                                                        | ♦ MS grill fixing, Water proofing, Door frame fixing, Plumbing pipe laying & testing works are completed.  |
|                                                                                      |                                                                                        | <b>♦</b> Floor tiles and aluminum window fixing works are in progress.                                     |
| INFRASTRUCTURE/                                                                      |                                                                                        |                                                                                                            |
| COMMON AMENITIES                                                                     |                                                                                        |                                                                                                            |
| 1. SWIMMING POOL                                                                     | Excavation, shuttering, reinforcement and concreting works are in progress at swimming | ♦ Foundation Work: Excavation 80% completed.                                                               |
|                                                                                      | pool area.                                                                             | ♦ Pedestal and grade beam 75% completed.                                                                   |

- ♦ Column and shear wall at stilt floor completed in Block-1/Type-C.
- ♦ Brick Work and earth filling work are 80% Completed up to plinth level in Block-1/Type-C.
- ♦ Shuttering and reinforcement placing work is in progress of Stilt/Ground floor slab in Block-1/Type-C.
- Second floor roof slab (part-01) completed in Block-3/Type-N.
- ♦ Third floor roof slab (part-01) Mivan shuttering and reinforcement placing work is in progress.
- ♦ First floor (Part-02) Mivan shuttering and reinforcement placing work 85% completed in Block-3/Type-N.
- ♦ Stilt floor roof slab (part-03) casting completed and reinforcement placing work is in progress for first floor in Block-3/Type-N.
- Brick Work 85% and earth filling work is 30% Completed up to plinth level in Block-3/Type-N.
- ♦ Wall & Ceiling surface preparation & hole packing (almost) completed and Putty work is in progress in sample flat..
- ♦ MS grill fixing, Water proofing, Door frame fixing , Plumbing pipe laying & testing works are complete in sample flat.
- ♦ Floor tiles and aluminum window fixing work are in progress in sample flat.
- ♦ Foundation Work for swimming pool: Excavation 80% completed.
- ♦ Pedestal and grade beam for swimming pool: 75% completed.