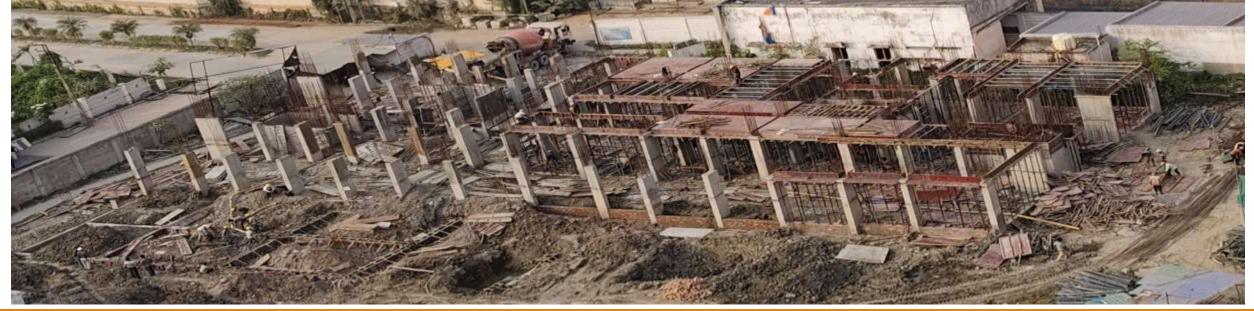

#### Monthly Progress Report Status as on 30/11/2024

| NET PROGRESS IN THE MONTH OF NOVEMBER'2024 AT CGEWHO HOUSING PROJECT KOLKATA PH-III. |                                                                                        |                                                                                                            |
|--------------------------------------------------------------------------------------|----------------------------------------------------------------------------------------|------------------------------------------------------------------------------------------------------------|
| DESCRIPTION                                                                          | PROGRESS UPTO 31ST OCTOBER-2024                                                        | PROGRESS UPTO 30Th NOVEMBER-2024                                                                           |
| BOUNDARY WALL                                                                        | ♦ 95% Completed except gate, grill and painting.                                       | ♦ 95% Completed except gate, grill and painting.                                                           |
| BORE WELL                                                                            | • 02 nos bore well completed.                                                          | ♦ 02 nos bore well completed.                                                                              |
|                                                                                      | ♦ Anti termite treatment (stage-01)-90% completed.                                     | ♦ Anti termite treatment (stage-01)-90% completed.                                                         |
| BLOCK-1                                                                              | ♦ Anti termite treatment (stage-02)-75% completed                                      | ♦ Anti termite treatment (stage-02)-75% completed                                                          |
| TYPE-C                                                                               | ♦ Column and shear wall at stilt floor 95% completed.                                  | ♦ Column and shear wall at stilt floor completed.                                                          |
|                                                                                      | ♦ Brick Work and earth filling works are in progress up to plinth level.               | ♦ Brick Work and earth filling work is 80% Completed up to plinth level.                                   |
|                                                                                      | ♦ Waterproofing work is in progress in the Lift Pit and Shaft area                     | ♦ Shuttering and reinforcement placing work is in progress of Stilt/Ground floor slab.                     |
| BLOCK-2<br>TYPE-PARKING                                                              | ♦ Lay out and grid line fixing completed.                                              | Lay out and grid line fixing completed.                                                                    |
| TILLIMMENO                                                                           | ♦ Anti termite treatment (stage-1)-95% completed.                                      | ♦ Anti termite treatment (stage-1)-95% completed.                                                          |
| BLOCK-3                                                                              | Anti termite treatment (stage-2)-90% completed.                                        | ♦ Anti termite treatment (stage-2)-90% completed.                                                          |
| TYPE-N                                                                               | Second floor roof slab (part-01) Mivan shuttering and reinforcement placing work is in | ♦ Second floor roof slab (part-01) casting completed.                                                      |
|                                                                                      | progress.                                                                              | ♦ Third floor roof slab (part-01) Mivan shuttering and reinforcement placing work is in progress.          |
|                                                                                      | First floor (Part-02) Mivan shuttering and reinforcement placing work is in progress.  | ♦ First floor (Part-02) Mivan shuttering and reinforcement placing work 85% completed.                     |
|                                                                                      | ♦ Stilt floor roof slab (part-03) shuttering and reinforcement placing completed and   | ♦ Stilt floor roof slab (part-03) casting completed and Mivan shuttering and reinforcement placing work is |
|                                                                                      | casting schedule on 04/11/2024.                                                        | progress for first floor.                                                                                  |
|                                                                                      |                                                                                        | ♦ Brick Work 85% and earth filling work is 30% Completed up to plinth level.                               |
| SAMPLE FLAT OF                                                                       | Work is in progress.                                                                   | ♦ Wall &Ceiling surface preparation &hole packing (almost) completed and Putty work is in progress.        |
| N-TYPE FLAT.                                                                         |                                                                                        | ♦ MS grill fixing, Water proofing, Door frame fixing, Plumbing pipe laying & testing works are completed.  |
|                                                                                      |                                                                                        | <b>♦</b> Floor tiles and aluminum window fixing works are in progress.                                     |
| INFRASTRUCTURE/                                                                      |                                                                                        |                                                                                                            |
| COMMON AMENITIES                                                                     |                                                                                        |                                                                                                            |
| 1. SWIMMING POOL                                                                     | Excavation, shuttering, reinforcement and concreting works are in progress at swimming | ♦ Foundation Work: Excavation 80% completed.                                                               |
|                                                                                      | pool area.                                                                             | ♦ Pedestal and grade beam 75% completed.                                                                   |

- ♦ Column and shear wall at stilt floor completed in Block-1/Type-C.
- ♦ Brick Work and earth filling work are 80% Completed up to plinth level in Block-1/Type-C.
- ♦ Shuttering and reinforcement placing work is in progress of Stilt/Ground floor slab in Block-1/Type-C.
- Second floor roof slab (part-01) completed in Block-3/Type-N.
- ♦ Third floor roof slab (part-01) Mivan shuttering and reinforcement placing work is in progress.
- ♦ First floor (Part-02) Mivan shuttering and reinforcement placing work 85% completed in Block-3/Type-N.
- ♦ Stilt floor roof slab (part-03) casting completed and reinforcement placing work is in progress for first floor in Block-3/Type-N.
- Brick Work 85% and earth filling work is 30% Completed up to plinth level in Block-3/Type-N.
- ♦ Wall & Ceiling surface preparation & hole packing (almost) completed and Putty work is in progress in sample flat..
- ♦ MS grill fixing, Water proofing, Door frame fixing , Plumbing pipe laying & testing works are complete in sample flat.
- ♦ Floor tiles and aluminum window fixing work are in progress in sample flat.
- ♦ Foundation Work for swimming pool: Excavation 80% completed.
- ♦ Pedestal and grade beam for swimming pool: 75% completed.