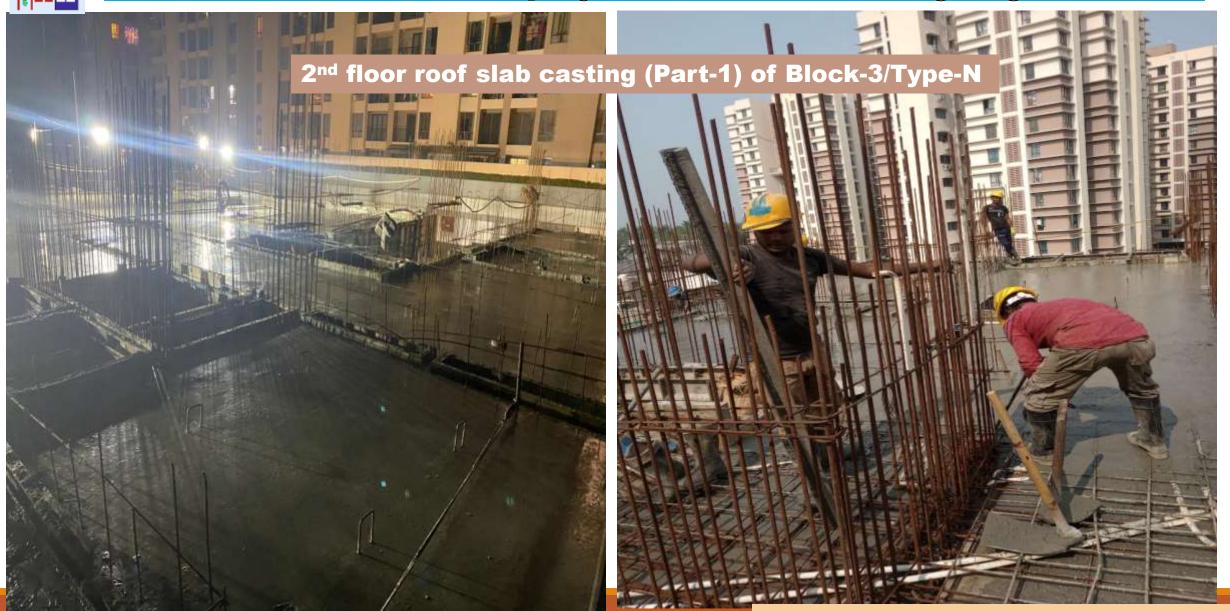

#### Monthly Progress Report Status as on 30/11/2024

| NET PROGRESS IN THE MONTH OF NOVEMBER'2024 AT CGEWHO HOUSING PROJECT KOLKATA PH-III. |                                                                                        |                                                                                                            |
|--------------------------------------------------------------------------------------|----------------------------------------------------------------------------------------|------------------------------------------------------------------------------------------------------------|
| DESCRIPTION                                                                          | PROGRESS UPTO 31ST OCTOBER-2024                                                        | PROGRESS UPTO 30Th NOVEMBER-2024                                                                           |
| BOUNDARY WALL                                                                        | ♦ 95% Completed except gate, grill and painting.                                       | ♦ 95% Completed except gate, grill and painting.                                                           |
| BORE WELL                                                                            | • 02 nos bore well completed.                                                          | ♦ 02 nos bore well completed.                                                                              |
|                                                                                      | ♦ Anti termite treatment (stage-01)-90% completed.                                     | ♦ Anti termite treatment (stage-01)-90% completed.                                                         |
| BLOCK-1                                                                              | ♦ Anti termite treatment (stage-02)-75% completed                                      | ♦ Anti termite treatment (stage-02)-75% completed                                                          |
| TYPE-C                                                                               | ♦ Column and shear wall at stilt floor 95% completed.                                  | ♦ Column and shear wall at stilt floor completed.                                                          |
|                                                                                      | ♦ Brick Work and earth filling works are in progress up to plinth level.               | ♦ Brick Work and earth filling work is 80% Completed up to plinth level.                                   |
|                                                                                      | ♦ Waterproofing work is in progress in the Lift Pit and Shaft area                     | ♦ Shuttering and reinforcement placing work is in progress of Stilt/Ground floor slab.                     |
| BLOCK-2<br>TYPE-PARKING                                                              | ♦ Lay out and grid line fixing completed.                                              | Lay out and grid line fixing completed.                                                                    |
| TILLIMMENO                                                                           | ♦ Anti termite treatment (stage-1)-95% completed.                                      | ♦ Anti termite treatment (stage-1)-95% completed.                                                          |
| BLOCK-3                                                                              | Anti termite treatment (stage-2)-90% completed.                                        | ♦ Anti termite treatment (stage-2)-90% completed.                                                          |
| TYPE-N                                                                               | Second floor roof slab (part-01) Mivan shuttering and reinforcement placing work is in | ♦ Second floor roof slab (part-01) casting completed.                                                      |
|                                                                                      | progress.                                                                              | ♦ Third floor roof slab (part-01) Mivan shuttering and reinforcement placing work is in progress.          |
|                                                                                      | First floor (Part-02) Mivan shuttering and reinforcement placing work is in progress.  | ♦ First floor (Part-02) Mivan shuttering and reinforcement placing work 85% completed.                     |
|                                                                                      | ♦ Stilt floor roof slab (part-03) shuttering and reinforcement placing completed and   | ♦ Stilt floor roof slab (part-03) casting completed and Mivan shuttering and reinforcement placing work is |
|                                                                                      | casting schedule on 04/11/2024.                                                        | progress for first floor.                                                                                  |
|                                                                                      |                                                                                        | ♦ Brick Work 85% and earth filling work is 30% Completed up to plinth level.                               |
| SAMPLE FLAT OF                                                                       | Work is in progress.                                                                   | ♦ Wall &Ceiling surface preparation &hole packing (almost) completed and Putty work is in progress.        |
| N-TYPE FLAT.                                                                         |                                                                                        | ♦ MS grill fixing, Water proofing, Door frame fixing, Plumbing pipe laying & testing works are completed.  |
|                                                                                      |                                                                                        | <b>♦</b> Floor tiles and aluminum window fixing works are in progress.                                     |
| INFRASTRUCTURE/                                                                      |                                                                                        |                                                                                                            |
| COMMON AMENITIES                                                                     |                                                                                        |                                                                                                            |
| 1. SWIMMING POOL                                                                     | Excavation, shuttering, reinforcement and concreting works are in progress at swimming | ♦ Foundation Work: Excavation 80% completed.                                                               |
|                                                                                      | pool area.                                                                             | ♦ Pedestal and grade beam 75% completed.                                                                   |

- ♦ Column and shear wall at stilt floor completed in Block-1/Type-C.
- ♦ Brick Work and earth filling work are 80% Completed up to plinth level in Block-1/Type-C.
- ♦ Shuttering and reinforcement placing work is in progress of Stilt/Ground floor slab in Block-1/Type-C.
- Second floor roof slab (part-01) completed in Block-3/Type-N.
- ♦ Third floor roof slab (part-01) Mivan shuttering and reinforcement placing work is in progress.
- ♦ First floor (Part-02) Mivan shuttering and reinforcement placing work 85% completed in Block-3/Type-N.
- ♦ Stilt floor roof slab (part-03) casting completed and reinforcement placing work is in progress for first floor in Block-3/Type-N.
- Brick Work 85% and earth filling work is 30% Completed up to plinth level in Block-3/Type-N.
- ♦ Wall & Ceiling surface preparation & hole packing (almost) completed and Putty work is in progress in sample flat..
- ♦ MS grill fixing, Water proofing, Door frame fixing , Plumbing pipe laying & testing works are complete in sample flat.
- ♦ Floor tiles and aluminum window fixing work are in progress in sample flat.
- ♦ Foundation Work for swimming pool: Excavation 80% completed.
- ♦ Pedestal and grade beam for swimming pool: 75% completed.