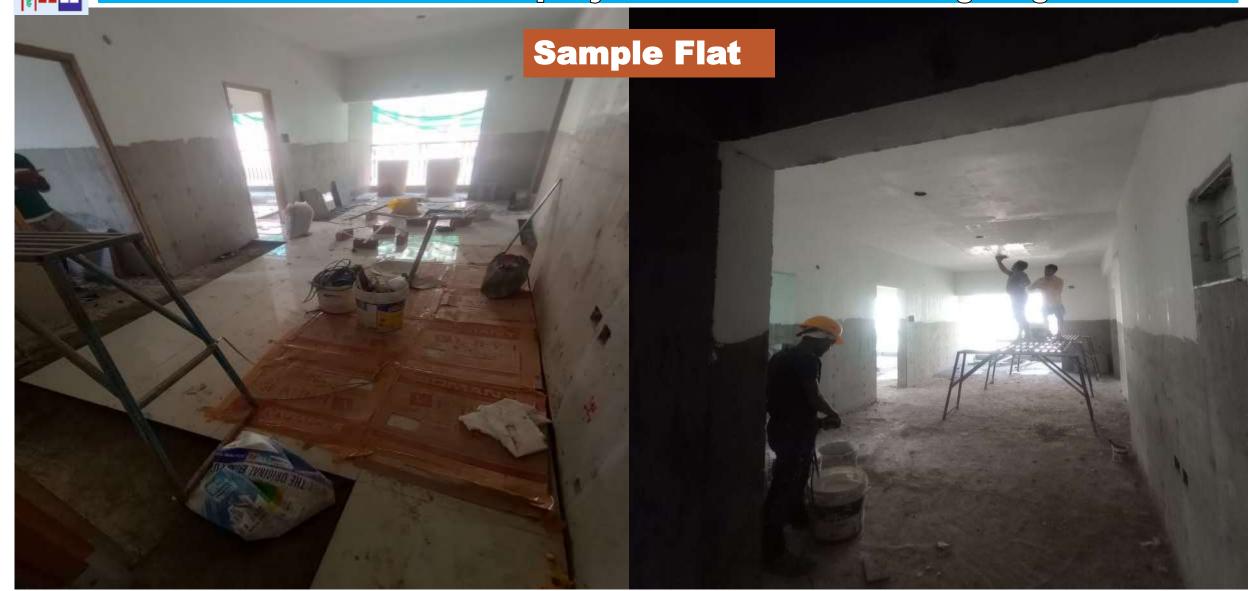

#### Monthly Progress Report Status as on 30/11/2024

| NET PROGRESS IN THE MONTH OF NOVEMBER'2024 AT CGEWHO HOUSING PROJECT KOLKATA PH-III. |                                                                                        |                                                                                                            |
|--------------------------------------------------------------------------------------|----------------------------------------------------------------------------------------|------------------------------------------------------------------------------------------------------------|
| DESCRIPTION                                                                          | PROGRESS UPTO 31ST OCTOBER-2024                                                        | PROGRESS UPTO 30Th NOVEMBER-2024                                                                           |
| BOUNDARY WALL                                                                        | ♦ 95% Completed except gate, grill and painting.                                       | ♦ 95% Completed except gate, grill and painting.                                                           |
| BORE WELL                                                                            | • 02 nos bore well completed.                                                          | ♦ 02 nos bore well completed.                                                                              |
|                                                                                      | ♦ Anti termite treatment (stage-01)-90% completed.                                     | ♦ Anti termite treatment (stage-01)-90% completed.                                                         |
| BLOCK-1                                                                              | ♦ Anti termite treatment (stage-02)-75% completed                                      | ♦ Anti termite treatment (stage-02)-75% completed                                                          |
| TYPE-C                                                                               | ♦ Column and shear wall at stilt floor 95% completed.                                  | ♦ Column and shear wall at stilt floor completed.                                                          |
|                                                                                      | ♦ Brick Work and earth filling works are in progress up to plinth level.               | ♦ Brick Work and earth filling work is 80% Completed up to plinth level.                                   |
|                                                                                      | ♦ Waterproofing work is in progress in the Lift Pit and Shaft area                     | ♦ Shuttering and reinforcement placing work is in progress of Stilt/Ground floor slab.                     |
| BLOCK-2<br>TYPE-PARKING                                                              | ♦ Lay out and grid line fixing completed.                                              | Lay out and grid line fixing completed.                                                                    |
| TILLIMMENO                                                                           | ♦ Anti termite treatment (stage-1)-95% completed.                                      | ♦ Anti termite treatment (stage-1)-95% completed.                                                          |
| BLOCK-3                                                                              | Anti termite treatment (stage-2)-90% completed.                                        | ♦ Anti termite treatment (stage-2)-90% completed.                                                          |
| TYPE-N                                                                               | Second floor roof slab (part-01) Mivan shuttering and reinforcement placing work is in | ♦ Second floor roof slab (part-01) casting completed.                                                      |
|                                                                                      | progress.                                                                              | ♦ Third floor roof slab (part-01) Mivan shuttering and reinforcement placing work is in progress.          |
|                                                                                      | First floor (Part-02) Mivan shuttering and reinforcement placing work is in progress.  | ♦ First floor (Part-02) Mivan shuttering and reinforcement placing work 85% completed.                     |
|                                                                                      | ♦ Stilt floor roof slab (part-03) shuttering and reinforcement placing completed and   | ♦ Stilt floor roof slab (part-03) casting completed and Mivan shuttering and reinforcement placing work is |
|                                                                                      | casting schedule on 04/11/2024.                                                        | progress for first floor.                                                                                  |
|                                                                                      |                                                                                        | ♦ Brick Work 85% and earth filling work is 30% Completed up to plinth level.                               |
| SAMPLE FLAT OF                                                                       | Work is in progress.                                                                   | ♦ Wall &Ceiling surface preparation &hole packing (almost) completed and Putty work is in progress.        |
| N-TYPE FLAT.                                                                         |                                                                                        | ♦ MS grill fixing, Water proofing, Door frame fixing, Plumbing pipe laying & testing works are completed.  |
|                                                                                      |                                                                                        | <b>♦</b> Floor tiles and aluminum window fixing works are in progress.                                     |
| INFRASTRUCTURE/                                                                      |                                                                                        |                                                                                                            |
| COMMON AMENITIES                                                                     |                                                                                        |                                                                                                            |
| 1. SWIMMING POOL                                                                     | Excavation, shuttering, reinforcement and concreting works are in progress at swimming | ♦ Foundation Work: Excavation 80% completed.                                                               |
|                                                                                      | pool area.                                                                             | ♦ Pedestal and grade beam 75% completed.                                                                   |

- ♦ Column and shear wall at stilt floor completed in Block-1/Type-C.
- ♦ Brick Work and earth filling work are 80% Completed up to plinth level in Block-1/Type-C.
- ♦ Shuttering and reinforcement placing work is in progress of Stilt/Ground floor slab in Block-1/Type-C.
- Second floor roof slab (part-01) completed in Block-3/Type-N.
- ♦ Third floor roof slab (part-01) Mivan shuttering and reinforcement placing work is in progress.
- ♦ First floor (Part-02) Mivan shuttering and reinforcement placing work 85% completed in Block-3/Type-N.
- ♦ Stilt floor roof slab (part-03) casting completed and reinforcement placing work is in progress for first floor in Block-3/Type-N.
- Brick Work 85% and earth filling work is 30% Completed up to plinth level in Block-3/Type-N.
- ♦ Wall & Ceiling surface preparation & hole packing (almost) completed and Putty work is in progress in sample flat..
- ♦ MS grill fixing, Water proofing, Door frame fixing , Plumbing pipe laying & testing works are complete in sample flat.
- ♦ Floor tiles and aluminum window fixing work are in progress in sample flat.
- ♦ Foundation Work for swimming pool: Excavation 80% completed.
- ♦ Pedestal and grade beam for swimming pool: 75% completed.