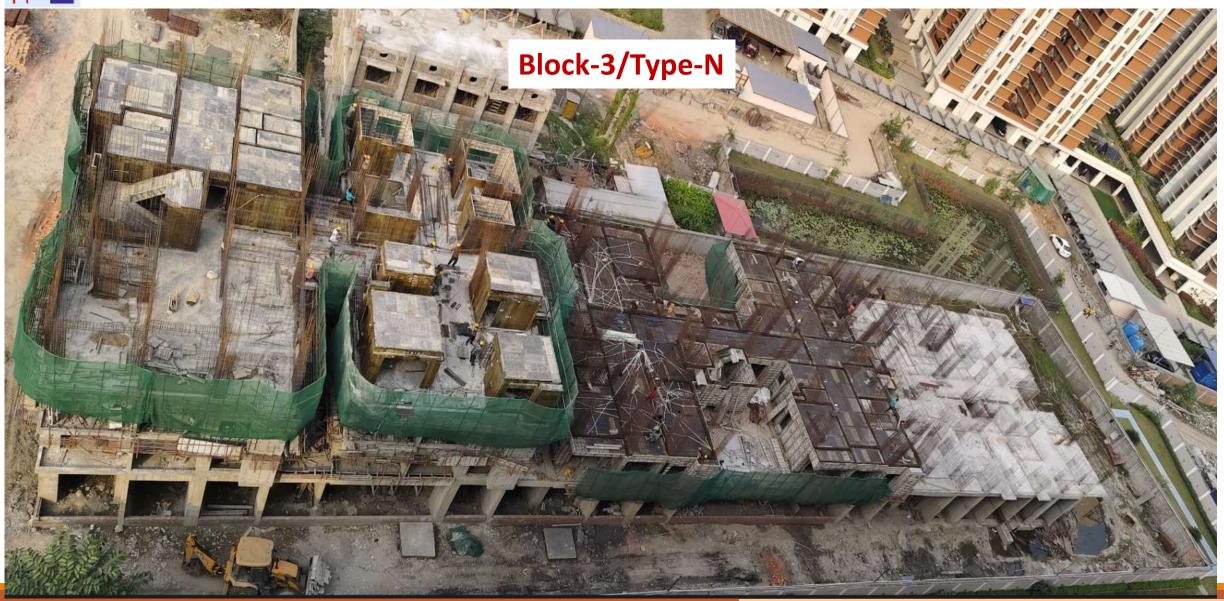

#### Monthly Progress Report Status as on 30/11/2024

| NET PROGRESS IN THE MONTH OF NOVEMBER'2024 AT CGEWHO HOUSING PROJECT KOLKATA PH-III. |                                                                                        |                                                                                                            |
|--------------------------------------------------------------------------------------|----------------------------------------------------------------------------------------|------------------------------------------------------------------------------------------------------------|
| DESCRIPTION                                                                          | PROGRESS UPTO 31ST OCTOBER-2024                                                        | PROGRESS UPTO 30Th NOVEMBER-2024                                                                           |
| BOUNDARY WALL                                                                        | ♦ 95% Completed except gate, grill and painting.                                       | ♦ 95% Completed except gate, grill and painting.                                                           |
| BORE WELL                                                                            | • 02 nos bore well completed.                                                          | ♦ 02 nos bore well completed.                                                                              |
|                                                                                      | ♦ Anti termite treatment (stage-01)-90% completed.                                     | ♦ Anti termite treatment (stage-01)-90% completed.                                                         |
| BLOCK-1                                                                              | ♦ Anti termite treatment (stage-02)-75% completed                                      | ♦ Anti termite treatment (stage-02)-75% completed                                                          |
| TYPE-C                                                                               | ♦ Column and shear wall at stilt floor 95% completed.                                  | ♦ Column and shear wall at stilt floor completed.                                                          |
|                                                                                      | ♦ Brick Work and earth filling works are in progress up to plinth level.               | ♦ Brick Work and earth filling work is 80% Completed up to plinth level.                                   |
|                                                                                      | ♦ Waterproofing work is in progress in the Lift Pit and Shaft area                     | ♦ Shuttering and reinforcement placing work is in progress of Stilt/Ground floor slab.                     |
| BLOCK-2<br>TYPE-PARKING                                                              | ♦ Lay out and grid line fixing completed.                                              | Lay out and grid line fixing completed.                                                                    |
| TILLIMMENO                                                                           | ♦ Anti termite treatment (stage-1)-95% completed.                                      | ♦ Anti termite treatment (stage-1)-95% completed.                                                          |
| BLOCK-3                                                                              | Anti termite treatment (stage-2)-90% completed.                                        | ♦ Anti termite treatment (stage-2)-90% completed.                                                          |
| TYPE-N                                                                               | Second floor roof slab (part-01) Mivan shuttering and reinforcement placing work is in | ♦ Second floor roof slab (part-01) casting completed.                                                      |
|                                                                                      | progress.                                                                              | ♦ Third floor roof slab (part-01) Mivan shuttering and reinforcement placing work is in progress.          |
|                                                                                      | First floor (Part-02) Mivan shuttering and reinforcement placing work is in progress.  | ♦ First floor (Part-02) Mivan shuttering and reinforcement placing work 85% completed.                     |
|                                                                                      | ♦ Stilt floor roof slab (part-03) shuttering and reinforcement placing completed and   | ♦ Stilt floor roof slab (part-03) casting completed and Mivan shuttering and reinforcement placing work is |
|                                                                                      | casting schedule on 04/11/2024.                                                        | progress for first floor.                                                                                  |
|                                                                                      |                                                                                        | ♦ Brick Work 85% and earth filling work is 30% Completed up to plinth level.                               |
| SAMPLE FLAT OF                                                                       | Work is in progress.                                                                   | ♦ Wall &Ceiling surface preparation &hole packing (almost) completed and Putty work is in progress.        |
| N-TYPE FLAT.                                                                         |                                                                                        | ♦ MS grill fixing, Water proofing, Door frame fixing, Plumbing pipe laying & testing works are completed.  |
|                                                                                      |                                                                                        | <b>♦</b> Floor tiles and aluminum window fixing works are in progress.                                     |
| INFRASTRUCTURE/                                                                      |                                                                                        |                                                                                                            |
| COMMON AMENITIES                                                                     |                                                                                        |                                                                                                            |
| 1. SWIMMING POOL                                                                     | Excavation, shuttering, reinforcement and concreting works are in progress at swimming | ♦ Foundation Work: Excavation 80% completed.                                                               |
|                                                                                      | pool area.                                                                             | ♦ Pedestal and grade beam 75% completed.                                                                   |

- ♦ Column and shear wall at stilt floor completed in Block-1/Type-C.
- ♦ Brick Work and earth filling work are 80% Completed up to plinth level in Block-1/Type-C.
- ♦ Shuttering and reinforcement placing work is in progress of Stilt/Ground floor slab in Block-1/Type-C.
- Second floor roof slab (part-01) completed in Block-3/Type-N.
- ♦ Third floor roof slab (part-01) Mivan shuttering and reinforcement placing work is in progress.
- ♦ First floor (Part-02) Mivan shuttering and reinforcement placing work 85% completed in Block-3/Type-N.
- ♦ Stilt floor roof slab (part-03) casting completed and reinforcement placing work is in progress for first floor in Block-3/Type-N.
- Brick Work 85% and earth filling work is 30% Completed up to plinth level in Block-3/Type-N.
- ♦ Wall & Ceiling surface preparation & hole packing (almost) completed and Putty work is in progress in sample flat..
- ♦ MS grill fixing, Water proofing, Door frame fixing , Plumbing pipe laying & testing works are complete in sample flat.
- ♦ Floor tiles and aluminum window fixing work are in progress in sample flat.
- ♦ Foundation Work for swimming pool: Excavation 80% completed.
- ♦ Pedestal and grade beam for swimming pool: 75% completed.