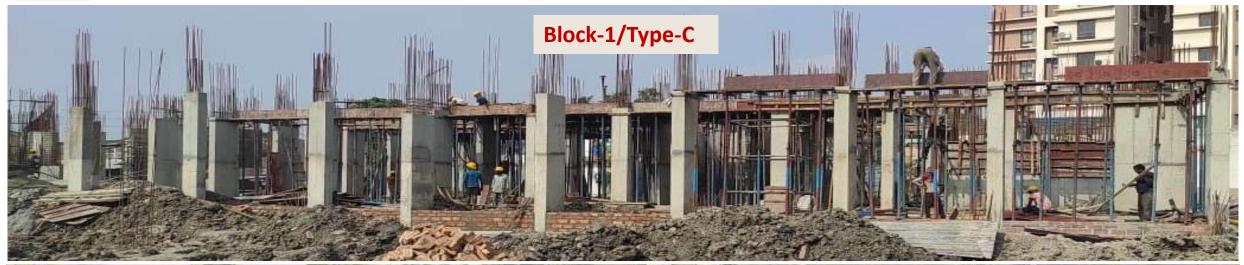

#### Monthly Progress Report Status as on 30/11/2024

| NET PROGRESS IN THE MONTH OF NOVEMBER'2024 AT CGEWHO HOUSING PROJECT KOLKATA PH-III. |                                                                                        |                                                                                                            |
|--------------------------------------------------------------------------------------|----------------------------------------------------------------------------------------|------------------------------------------------------------------------------------------------------------|
| DESCRIPTION                                                                          | PROGRESS UPTO 31ST OCTOBER-2024                                                        | PROGRESS UPTO 30Th NOVEMBER-2024                                                                           |
| BOUNDARY WALL                                                                        | ♦ 95% Completed except gate, grill and painting.                                       | ♦ 95% Completed except gate, grill and painting.                                                           |
| BORE WELL                                                                            | • 02 nos bore well completed.                                                          | ♦ 02 nos bore well completed.                                                                              |
|                                                                                      | ♦ Anti termite treatment (stage-01)-90% completed.                                     | ♦ Anti termite treatment (stage-01)-90% completed.                                                         |
| BLOCK-1                                                                              | ♦ Anti termite treatment (stage-02)-75% completed                                      | ♦ Anti termite treatment (stage-02)-75% completed                                                          |
| TYPE-C                                                                               | ♦ Column and shear wall at stilt floor 95% completed.                                  | ♦ Column and shear wall at stilt floor completed.                                                          |
|                                                                                      | ♦ Brick Work and earth filling works are in progress up to plinth level.               | ♦ Brick Work and earth filling work is 80% Completed up to plinth level.                                   |
|                                                                                      | ♦ Waterproofing work is in progress in the Lift Pit and Shaft area                     | ♦ Shuttering and reinforcement placing work is in progress of Stilt/Ground floor slab.                     |
| BLOCK-2<br>TYPE-PARKING                                                              | ♦ Lay out and grid line fixing completed.                                              | Lay out and grid line fixing completed.                                                                    |
| TILLIMMENO                                                                           | ♦ Anti termite treatment (stage-1)-95% completed.                                      | ♦ Anti termite treatment (stage-1)-95% completed.                                                          |
| BLOCK-3                                                                              | Anti termite treatment (stage-2)-90% completed.                                        | ♦ Anti termite treatment (stage-2)-90% completed.                                                          |
| TYPE-N                                                                               | Second floor roof slab (part-01) Mivan shuttering and reinforcement placing work is in | ♦ Second floor roof slab (part-01) casting completed.                                                      |
|                                                                                      | progress.                                                                              | ♦ Third floor roof slab (part-01) Mivan shuttering and reinforcement placing work is in progress.          |
|                                                                                      | First floor (Part-02) Mivan shuttering and reinforcement placing work is in progress.  | ♦ First floor (Part-02) Mivan shuttering and reinforcement placing work 85% completed.                     |
|                                                                                      | ♦ Stilt floor roof slab (part-03) shuttering and reinforcement placing completed and   | ♦ Stilt floor roof slab (part-03) casting completed and Mivan shuttering and reinforcement placing work is |
|                                                                                      | casting schedule on 04/11/2024.                                                        | progress for first floor.                                                                                  |
|                                                                                      |                                                                                        | ♦ Brick Work 85% and earth filling work is 30% Completed up to plinth level.                               |
| SAMPLE FLAT OF                                                                       | Work is in progress.                                                                   | ♦ Wall &Ceiling surface preparation &hole packing (almost) completed and Putty work is in progress.        |
| N-TYPE FLAT.                                                                         |                                                                                        | ♦ MS grill fixing, Water proofing, Door frame fixing, Plumbing pipe laying & testing works are completed.  |
|                                                                                      |                                                                                        | <b>♦</b> Floor tiles and aluminum window fixing works are in progress.                                     |
| INFRASTRUCTURE/                                                                      |                                                                                        |                                                                                                            |
| COMMON AMENITIES                                                                     |                                                                                        |                                                                                                            |
| 1. SWIMMING POOL                                                                     | Excavation, shuttering, reinforcement and concreting works are in progress at swimming | ♦ Foundation Work: Excavation 80% completed.                                                               |
|                                                                                      | pool area.                                                                             | ♦ Pedestal and grade beam 75% completed.                                                                   |

- ♦ Column and shear wall at stilt floor completed in Block-1/Type-C.
- ♦ Brick Work and earth filling work are 80% Completed up to plinth level in Block-1/Type-C.
- ♦ Shuttering and reinforcement placing work is in progress of Stilt/Ground floor slab in Block-1/Type-C.
- Second floor roof slab (part-01) completed in Block-3/Type-N.
- ♦ Third floor roof slab (part-01) Mivan shuttering and reinforcement placing work is in progress.
- ♦ First floor (Part-02) Mivan shuttering and reinforcement placing work 85% completed in Block-3/Type-N.
- ♦ Stilt floor roof slab (part-03) casting completed and reinforcement placing work is in progress for first floor in Block-3/Type-N.
- Brick Work 85% and earth filling work is 30% Completed up to plinth level in Block-3/Type-N.
- ♦ Wall & Ceiling surface preparation & hole packing (almost) completed and Putty work is in progress in sample flat..
- ♦ MS grill fixing, Water proofing, Door frame fixing , Plumbing pipe laying & testing works are complete in sample flat.
- ♦ Floor tiles and aluminum window fixing work are in progress in sample flat.
- ♦ Foundation Work for swimming pool: Excavation 80% completed.
- ♦ Pedestal and grade beam for swimming pool: 75% completed.