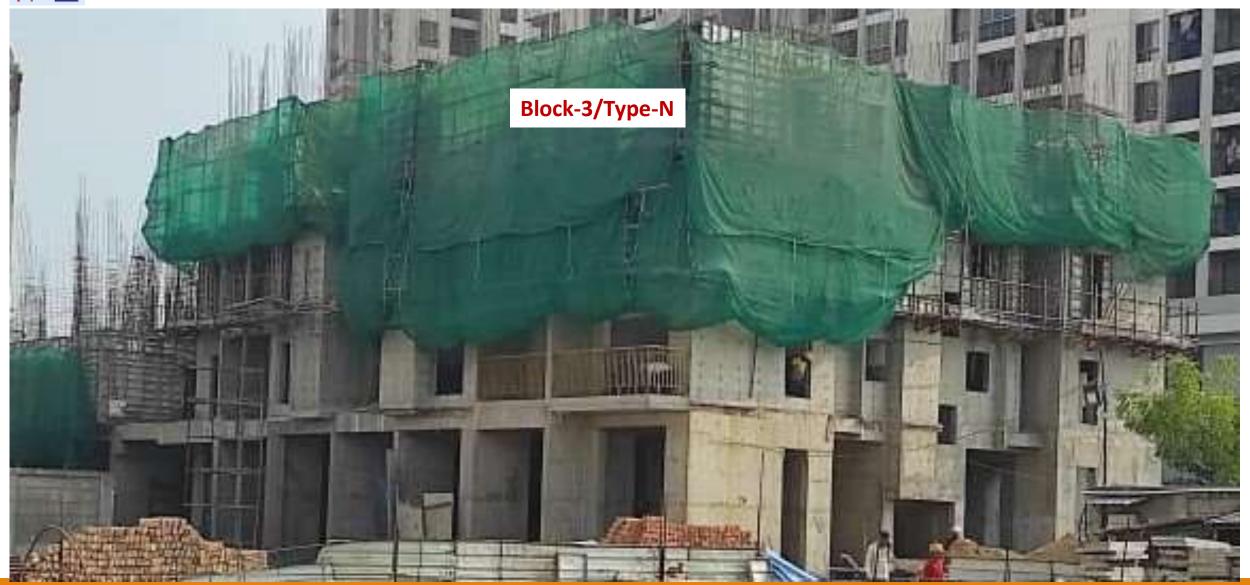

#### Monthly Progress Report Status as on 30/11/2024

| NET PROGRESS IN THE MONTH OF NOVEMBER'2024 AT CGEWHO HOUSING PROJECT KOLKATA PH-III. |                                                                                        |                                                                                                            |
|--------------------------------------------------------------------------------------|----------------------------------------------------------------------------------------|------------------------------------------------------------------------------------------------------------|
| DESCRIPTION                                                                          | PROGRESS UPTO 31ST OCTOBER-2024                                                        | PROGRESS UPTO 30Th NOVEMBER-2024                                                                           |
| BOUNDARY WALL                                                                        | ♦ 95% Completed except gate, grill and painting.                                       | ♦ 95% Completed except gate, grill and painting.                                                           |
| BORE WELL                                                                            | • 02 nos bore well completed.                                                          | ♦ 02 nos bore well completed.                                                                              |
|                                                                                      | ♦ Anti termite treatment (stage-01)-90% completed.                                     | ♦ Anti termite treatment (stage-01)-90% completed.                                                         |
| BLOCK-1                                                                              | ♦ Anti termite treatment (stage-02)-75% completed                                      | ♦ Anti termite treatment (stage-02)-75% completed                                                          |
| TYPE-C                                                                               | ♦ Column and shear wall at stilt floor 95% completed.                                  | ♦ Column and shear wall at stilt floor completed.                                                          |
|                                                                                      | ♦ Brick Work and earth filling works are in progress up to plinth level.               | ♦ Brick Work and earth filling work is 80% Completed up to plinth level.                                   |
|                                                                                      | ♦ Waterproofing work is in progress in the Lift Pit and Shaft area                     | ♦ Shuttering and reinforcement placing work is in progress of Stilt/Ground floor slab.                     |
| BLOCK-2<br>TYPE-PARKING                                                              | ♦ Lay out and grid line fixing completed.                                              | Lay out and grid line fixing completed.                                                                    |
| TILLIMMENO                                                                           | ♦ Anti termite treatment (stage-1)-95% completed.                                      | ♦ Anti termite treatment (stage-1)-95% completed.                                                          |
| BLOCK-3                                                                              | Anti termite treatment (stage-2)-90% completed.                                        | ♦ Anti termite treatment (stage-2)-90% completed.                                                          |
| TYPE-N                                                                               | Second floor roof slab (part-01) Mivan shuttering and reinforcement placing work is in | ♦ Second floor roof slab (part-01) casting completed.                                                      |
|                                                                                      | progress.                                                                              | ♦ Third floor roof slab (part-01) Mivan shuttering and reinforcement placing work is in progress.          |
|                                                                                      | First floor (Part-02) Mivan shuttering and reinforcement placing work is in progress.  | ♦ First floor (Part-02) Mivan shuttering and reinforcement placing work 85% completed.                     |
|                                                                                      | ♦ Stilt floor roof slab (part-03) shuttering and reinforcement placing completed and   | ♦ Stilt floor roof slab (part-03) casting completed and Mivan shuttering and reinforcement placing work is |
|                                                                                      | casting schedule on 04/11/2024.                                                        | progress for first floor.                                                                                  |
|                                                                                      |                                                                                        | ♦ Brick Work 85% and earth filling work is 30% Completed up to plinth level.                               |
| SAMPLE FLAT OF                                                                       | Work is in progress.                                                                   | ♦ Wall &Ceiling surface preparation &hole packing (almost) completed and Putty work is in progress.        |
| N-TYPE FLAT.                                                                         |                                                                                        | ♦ MS grill fixing, Water proofing, Door frame fixing, Plumbing pipe laying & testing works are completed.  |
|                                                                                      |                                                                                        | <b>♦</b> Floor tiles and aluminum window fixing works are in progress.                                     |
| INFRASTRUCTURE/                                                                      |                                                                                        |                                                                                                            |
| COMMON AMENITIES                                                                     |                                                                                        |                                                                                                            |
| 1. SWIMMING POOL                                                                     | Excavation, shuttering, reinforcement and concreting works are in progress at swimming | ♦ Foundation Work: Excavation 80% completed.                                                               |
|                                                                                      | pool area.                                                                             | ♦ Pedestal and grade beam 75% completed.                                                                   |

- ♦ Column and shear wall at stilt floor completed in Block-1/Type-C.
- ♦ Brick Work and earth filling work are 80% Completed up to plinth level in Block-1/Type-C.
- ♦ Shuttering and reinforcement placing work is in progress of Stilt/Ground floor slab in Block-1/Type-C.
- Second floor roof slab (part-01) completed in Block-3/Type-N.
- ♦ Third floor roof slab (part-01) Mivan shuttering and reinforcement placing work is in progress.
- ♦ First floor (Part-02) Mivan shuttering and reinforcement placing work 85% completed in Block-3/Type-N.
- ♦ Stilt floor roof slab (part-03) casting completed and reinforcement placing work is in progress for first floor in Block-3/Type-N.
- Brick Work 85% and earth filling work is 30% Completed up to plinth level in Block-3/Type-N.
- ♦ Wall & Ceiling surface preparation & hole packing (almost) completed and Putty work is in progress in sample flat..
- ♦ MS grill fixing, Water proofing, Door frame fixing , Plumbing pipe laying & testing works are complete in sample flat.
- ♦ Floor tiles and aluminum window fixing work are in progress in sample flat.
- ♦ Foundation Work for swimming pool: Excavation 80% completed.
- ♦ Pedestal and grade beam for swimming pool: 75% completed.