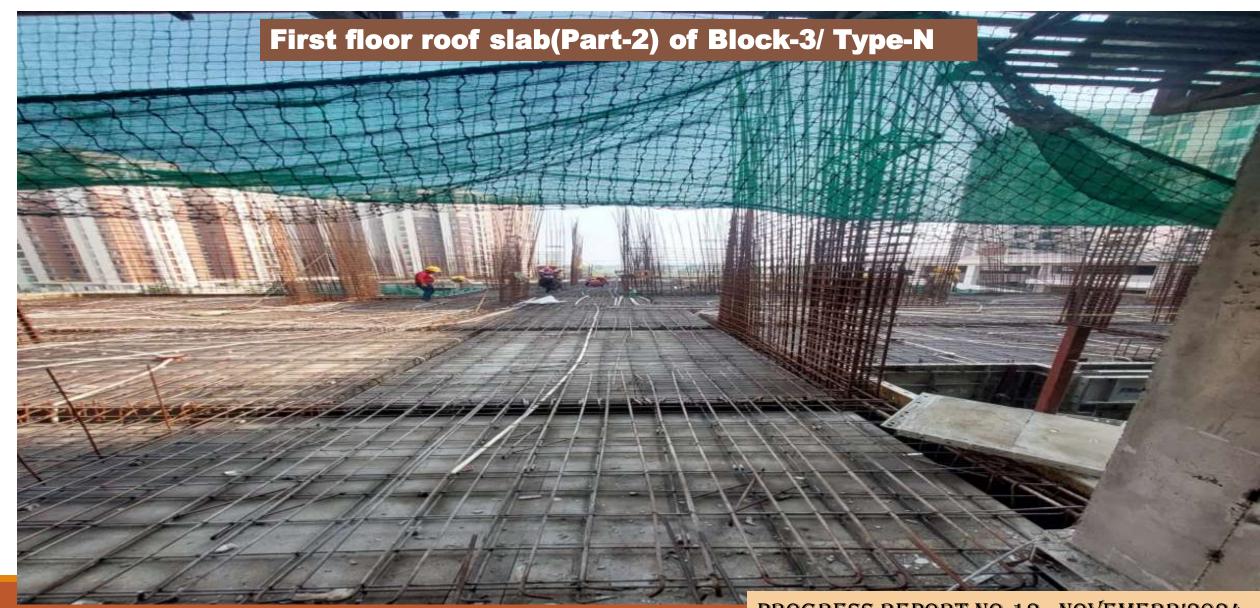

#### Monthly Progress Report Status as on 30/11/2024

| NET PROGRESS IN THE MONTH OF NOVEMBER'2024 AT CGEWHO HOUSING PROJECT KOLKATA PH-III. |                                                                                        |                                                                                                            |
|--------------------------------------------------------------------------------------|----------------------------------------------------------------------------------------|------------------------------------------------------------------------------------------------------------|
| DESCRIPTION                                                                          | PROGRESS UPTO 31ST OCTOBER-2024                                                        | PROGRESS UPTO 30Th NOVEMBER-2024                                                                           |
| BOUNDARY WALL                                                                        | ♦ 95% Completed except gate, grill and painting.                                       | ♦ 95% Completed except gate, grill and painting.                                                           |
| BORE WELL                                                                            | • 02 nos bore well completed.                                                          | ♦ 02 nos bore well completed.                                                                              |
|                                                                                      | ♦ Anti termite treatment (stage-01)-90% completed.                                     | ♦ Anti termite treatment (stage-01)-90% completed.                                                         |
| BLOCK-1                                                                              | ♦ Anti termite treatment (stage-02)-75% completed                                      | ♦ Anti termite treatment (stage-02)-75% completed                                                          |
| TYPE-C                                                                               | ♦ Column and shear wall at stilt floor 95% completed.                                  | ♦ Column and shear wall at stilt floor completed.                                                          |
|                                                                                      | ♦ Brick Work and earth filling works are in progress up to plinth level.               | ♦ Brick Work and earth filling work is 80% Completed up to plinth level.                                   |
|                                                                                      | ♦ Waterproofing work is in progress in the Lift Pit and Shaft area                     | ♦ Shuttering and reinforcement placing work is in progress of Stilt/Ground floor slab.                     |
| BLOCK-2<br>TYPE-PARKING                                                              | ♦ Lay out and grid line fixing completed.                                              | Lay out and grid line fixing completed.                                                                    |
| TILLIMMENO                                                                           | ♦ Anti termite treatment (stage-1)-95% completed.                                      | ♦ Anti termite treatment (stage-1)-95% completed.                                                          |
| BLOCK-3                                                                              | Anti termite treatment (stage-2)-90% completed.                                        | ♦ Anti termite treatment (stage-2)-90% completed.                                                          |
| TYPE-N                                                                               | Second floor roof slab (part-01) Mivan shuttering and reinforcement placing work is in | ♦ Second floor roof slab (part-01) casting completed.                                                      |
|                                                                                      | progress.                                                                              | ♦ Third floor roof slab (part-01) Mivan shuttering and reinforcement placing work is in progress.          |
|                                                                                      | First floor (Part-02) Mivan shuttering and reinforcement placing work is in progress.  | ♦ First floor (Part-02) Mivan shuttering and reinforcement placing work 85% completed.                     |
|                                                                                      | ♦ Stilt floor roof slab (part-03) shuttering and reinforcement placing completed and   | ♦ Stilt floor roof slab (part-03) casting completed and Mivan shuttering and reinforcement placing work is |
|                                                                                      | casting schedule on 04/11/2024.                                                        | progress for first floor.                                                                                  |
|                                                                                      |                                                                                        | ♦ Brick Work 85% and earth filling work is 30% Completed up to plinth level.                               |
| SAMPLE FLAT OF                                                                       | Work is in progress.                                                                   | ♦ Wall &Ceiling surface preparation &hole packing (almost) completed and Putty work is in progress.        |
| N-TYPE FLAT.                                                                         |                                                                                        | ♦ MS grill fixing, Water proofing, Door frame fixing, Plumbing pipe laying & testing works are completed.  |
|                                                                                      |                                                                                        | <b>♦</b> Floor tiles and aluminum window fixing works are in progress.                                     |
| INFRASTRUCTURE/                                                                      |                                                                                        |                                                                                                            |
| COMMON AMENITIES                                                                     |                                                                                        |                                                                                                            |
| 1. SWIMMING POOL                                                                     | Excavation, shuttering, reinforcement and concreting works are in progress at swimming | ♦ Foundation Work: Excavation 80% completed.                                                               |
|                                                                                      | pool area.                                                                             | ♦ Pedestal and grade beam 75% completed.                                                                   |

- ♦ Column and shear wall at stilt floor completed in Block-1/Type-C.
- ♦ Brick Work and earth filling work are 80% Completed up to plinth level in Block-1/Type-C.
- ♦ Shuttering and reinforcement placing work is in progress of Stilt/Ground floor slab in Block-1/Type-C.
- Second floor roof slab (part-01) completed in Block-3/Type-N.
- ♦ Third floor roof slab (part-01) Mivan shuttering and reinforcement placing work is in progress.
- ♦ First floor (Part-02) Mivan shuttering and reinforcement placing work 85% completed in Block-3/Type-N.
- ♦ Stilt floor roof slab (part-03) casting completed and reinforcement placing work is in progress for first floor in Block-3/Type-N.
- Brick Work 85% and earth filling work is 30% Completed up to plinth level in Block-3/Type-N.
- ♦ Wall & Ceiling surface preparation & hole packing (almost) completed and Putty work is in progress in sample flat..
- ♦ MS grill fixing, Water proofing, Door frame fixing , Plumbing pipe laying & testing works are complete in sample flat.
- ♦ Floor tiles and aluminum window fixing work are in progress in sample flat.
- ♦ Foundation Work for swimming pool: Excavation 80% completed.
- ♦ Pedestal and grade beam for swimming pool: 75% completed.