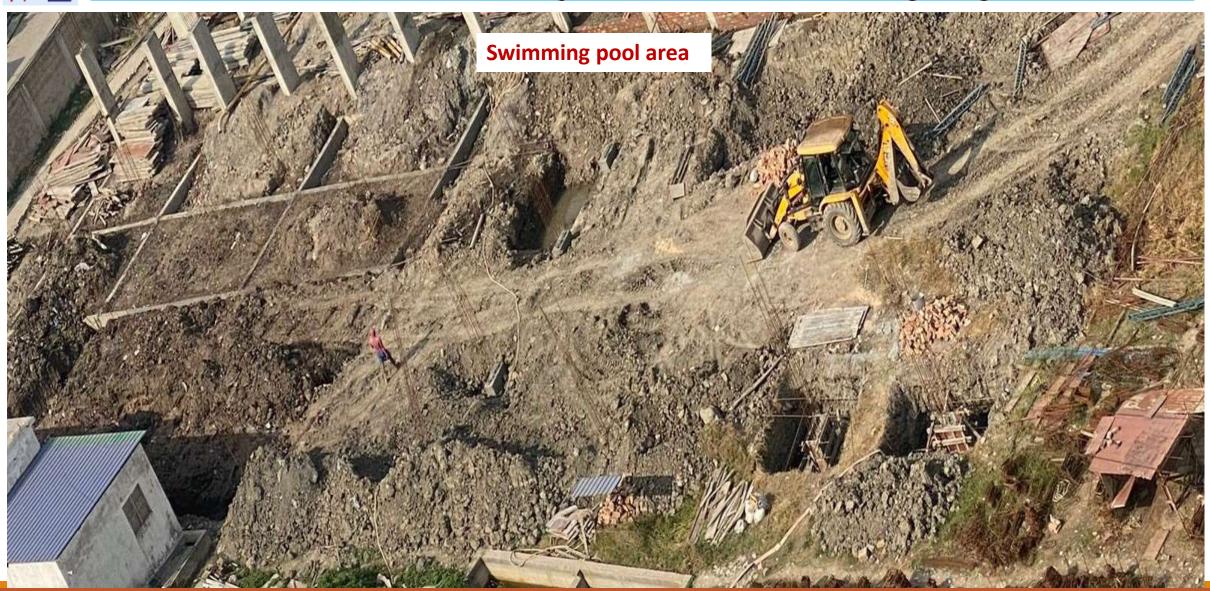

#### Monthly Progress Report Status as on 30/11/2024

| NET PROGRESS IN THE MONTH OF NOVEMBER'2024 AT CGEWHO HOUSING PROJECT KOLKATA PH-III. |                                                                                        |                                                                                                            |
|--------------------------------------------------------------------------------------|----------------------------------------------------------------------------------------|------------------------------------------------------------------------------------------------------------|
| DESCRIPTION                                                                          | PROGRESS UPTO 31ST OCTOBER-2024                                                        | PROGRESS UPTO 30Th NOVEMBER-2024                                                                           |
| BOUNDARY WALL                                                                        | ♦ 95% Completed except gate, grill and painting.                                       | ♦ 95% Completed except gate, grill and painting.                                                           |
| BORE WELL                                                                            | • 02 nos bore well completed.                                                          | ♦ 02 nos bore well completed.                                                                              |
|                                                                                      | ♦ Anti termite treatment (stage-01)-90% completed.                                     | ♦ Anti termite treatment (stage-01)-90% completed.                                                         |
| BLOCK-1                                                                              | ♦ Anti termite treatment (stage-02)-75% completed                                      | ♦ Anti termite treatment (stage-02)-75% completed                                                          |
| TYPE-C                                                                               | ♦ Column and shear wall at stilt floor 95% completed.                                  | ♦ Column and shear wall at stilt floor completed.                                                          |
|                                                                                      | ♦ Brick Work and earth filling works are in progress up to plinth level.               | ♦ Brick Work and earth filling work is 80% Completed up to plinth level.                                   |
|                                                                                      | ♦ Waterproofing work is in progress in the Lift Pit and Shaft area                     | ♦ Shuttering and reinforcement placing work is in progress of Stilt/Ground floor slab.                     |
| BLOCK-2<br>TYPE-PARKING                                                              | ♦ Lay out and grid line fixing completed.                                              | Lay out and grid line fixing completed.                                                                    |
| TILLIMMENO                                                                           | ♦ Anti termite treatment (stage-1)-95% completed.                                      | ♦ Anti termite treatment (stage-1)-95% completed.                                                          |
| BLOCK-3                                                                              | Anti termite treatment (stage-2)-90% completed.                                        | ♦ Anti termite treatment (stage-2)-90% completed.                                                          |
| TYPE-N                                                                               | Second floor roof slab (part-01) Mivan shuttering and reinforcement placing work is in | ♦ Second floor roof slab (part-01) casting completed.                                                      |
|                                                                                      | progress.                                                                              | ♦ Third floor roof slab (part-01) Mivan shuttering and reinforcement placing work is in progress.          |
|                                                                                      | First floor (Part-02) Mivan shuttering and reinforcement placing work is in progress.  | ♦ First floor (Part-02) Mivan shuttering and reinforcement placing work 85% completed.                     |
|                                                                                      | ♦ Stilt floor roof slab (part-03) shuttering and reinforcement placing completed and   | ♦ Stilt floor roof slab (part-03) casting completed and Mivan shuttering and reinforcement placing work is |
|                                                                                      | casting schedule on 04/11/2024.                                                        | progress for first floor.                                                                                  |
|                                                                                      |                                                                                        | ♦ Brick Work 85% and earth filling work is 30% Completed up to plinth level.                               |
| SAMPLE FLAT OF                                                                       | Work is in progress.                                                                   | ♦ Wall &Ceiling surface preparation &hole packing (almost) completed and Putty work is in progress.        |
| N-TYPE FLAT.                                                                         |                                                                                        | ♦ MS grill fixing, Water proofing, Door frame fixing, Plumbing pipe laying & testing works are completed.  |
|                                                                                      |                                                                                        | <b>♦</b> Floor tiles and aluminum window fixing works are in progress.                                     |
| INFRASTRUCTURE/                                                                      |                                                                                        |                                                                                                            |
| COMMON AMENITIES                                                                     |                                                                                        |                                                                                                            |
| 1. SWIMMING POOL                                                                     | Excavation, shuttering, reinforcement and concreting works are in progress at swimming | ♦ Foundation Work: Excavation 80% completed.                                                               |
|                                                                                      | pool area.                                                                             | ♦ Pedestal and grade beam 75% completed.                                                                   |

- ♦ Column and shear wall at stilt floor completed in Block-1/Type-C.
- ♦ Brick Work and earth filling work are 80% Completed up to plinth level in Block-1/Type-C.
- ♦ Shuttering and reinforcement placing work is in progress of Stilt/Ground floor slab in Block-1/Type-C.
- Second floor roof slab (part-01) completed in Block-3/Type-N.
- ♦ Third floor roof slab (part-01) Mivan shuttering and reinforcement placing work is in progress.
- ♦ First floor (Part-02) Mivan shuttering and reinforcement placing work 85% completed in Block-3/Type-N.
- ♦ Stilt floor roof slab (part-03) casting completed and reinforcement placing work is in progress for first floor in Block-3/Type-N.
- Brick Work 85% and earth filling work is 30% Completed up to plinth level in Block-3/Type-N.
- ♦ Wall & Ceiling surface preparation & hole packing (almost) completed and Putty work is in progress in sample flat..
- ♦ MS grill fixing, Water proofing, Door frame fixing , Plumbing pipe laying & testing works are complete in sample flat.
- ♦ Floor tiles and aluminum window fixing work are in progress in sample flat.
- ♦ Foundation Work for swimming pool: Excavation 80% completed.
- ♦ Pedestal and grade beam for swimming pool: 75% completed.