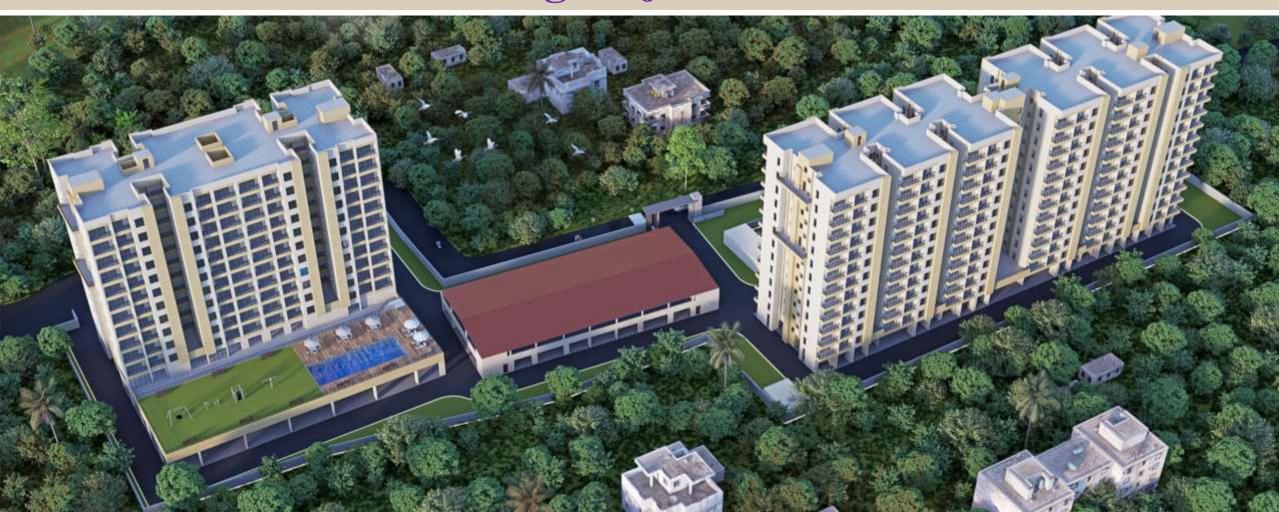

#### CENTRAL GOVERNMENT EMPLOYEES WELFARE HOUSING ORGANISATION

#### **CGEWHO Housing Project Phase-III at Kolkata**

#### Monthly Progress Report Status as on 30/11/2024

| NET PROGRESS IN THE MONTH OF NOVEMBER'2024 AT CGEWHO HOUSING PROJECT KOLKATA PH-III. |                                                                                        |                                                                                                            |
|--------------------------------------------------------------------------------------|----------------------------------------------------------------------------------------|------------------------------------------------------------------------------------------------------------|
| DESCRIPTION                                                                          | PROGRESS UPTO 31ST OCTOBER-2024                                                        | PROGRESS UPTO 30Th NOVEMBER-2024                                                                           |
| BOUNDARY WALL                                                                        | ♦ 95% Completed except gate, grill and painting.                                       | ♦ 95% Completed except gate, grill and painting.                                                           |
| BORE WELL                                                                            | • 02 nos bore well completed.                                                          | ♦ 02 nos bore well completed.                                                                              |
|                                                                                      | ♦ Anti termite treatment (stage-01)-90% completed.                                     | ♦ Anti termite treatment (stage-01)-90% completed.                                                         |
| BLOCK-1                                                                              | ♦ Anti termite treatment (stage-02)-75% completed                                      | ♦ Anti termite treatment (stage-02)-75% completed                                                          |
| TYPE-C                                                                               | ♦ Column and shear wall at stilt floor 95% completed.                                  | ♦ Column and shear wall at stilt floor completed.                                                          |
|                                                                                      | ♦ Brick Work and earth filling works are in progress up to plinth level.               | ♦ Brick Work and earth filling work is 80% Completed up to plinth level.                                   |
|                                                                                      | ♦ Waterproofing work is in progress in the Lift Pit and Shaft area                     | ♦ Shuttering and reinforcement placing work is in progress of Stilt/Ground floor slab.                     |
| BLOCK-2<br>TYPE-PARKING                                                              | ♦ Lay out and grid line fixing completed.                                              | Lay out and grid line fixing completed.                                                                    |
| TILLIMMENO                                                                           | ♦ Anti termite treatment (stage-1)-95% completed.                                      | ♦ Anti termite treatment (stage-1)-95% completed.                                                          |
| BLOCK-3                                                                              | Anti termite treatment (stage-2)-90% completed.                                        | ♦ Anti termite treatment (stage-2)-90% completed.                                                          |
| TYPE-N                                                                               | Second floor roof slab (part-01) Mivan shuttering and reinforcement placing work is in | ♦ Second floor roof slab (part-01) casting completed.                                                      |
|                                                                                      | progress.                                                                              | ♦ Third floor roof slab (part-01) Mivan shuttering and reinforcement placing work is in progress.          |
|                                                                                      | First floor (Part-02) Mivan shuttering and reinforcement placing work is in progress.  | ♦ First floor (Part-02) Mivan shuttering and reinforcement placing work 85% completed.                     |
|                                                                                      | ♦ Stilt floor roof slab (part-03) shuttering and reinforcement placing completed and   | ♦ Stilt floor roof slab (part-03) casting completed and Mivan shuttering and reinforcement placing work is |
|                                                                                      | casting schedule on 04/11/2024.                                                        | progress for first floor.                                                                                  |
|                                                                                      |                                                                                        | ♦ Brick Work 85% and earth filling work is 30% Completed up to plinth level.                               |
| SAMPLE FLAT OF                                                                       | Work is in progress.                                                                   | ♦ Wall &Ceiling surface preparation &hole packing (almost) completed and Putty work is in progress.        |
| N-TYPE FLAT.                                                                         |                                                                                        | ♦ MS grill fixing, Water proofing, Door frame fixing, Plumbing pipe laying & testing works are completed.  |
|                                                                                      |                                                                                        | <b>♦</b> Floor tiles and aluminum window fixing works are in progress.                                     |
| INFRASTRUCTURE/                                                                      |                                                                                        |                                                                                                            |
| COMMON AMENITIES                                                                     |                                                                                        |                                                                                                            |
| 1. SWIMMING POOL                                                                     | Excavation, shuttering, reinforcement and concreting works are in progress at swimming | ♦ Foundation Work: Excavation 80% completed.                                                               |
|                                                                                      | pool area.                                                                             | ♦ Pedestal and grade beam 75% completed.                                                                   |