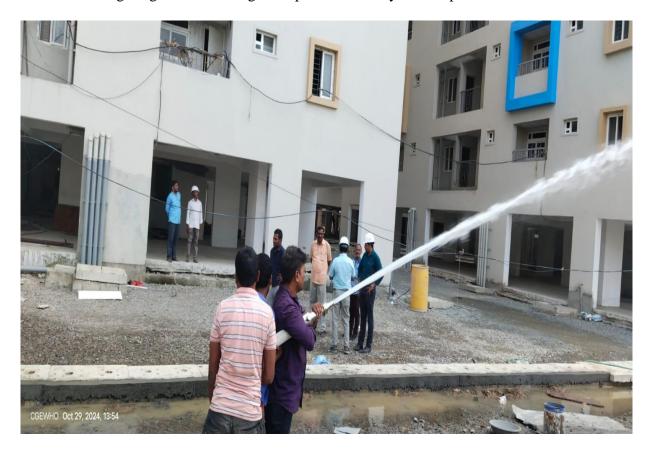

| WORKS ON PROGRESS                                                                                                                                                                                                                                                                                                                                                                                                                                       | WORKS TO BE DONE                                                                                                                                                                                                                                                  |  |
|---------------------------------------------------------------------------------------------------------------------------------------------------------------------------------------------------------------------------------------------------------------------------------------------------------------------------------------------------------------------------------------------------------------------------------------------------------|-------------------------------------------------------------------------------------------------------------------------------------------------------------------------------------------------------------------------------------------------------------------|--|
| <ul> <li>Balcony Handrail painting works</li> <li>Staircase Handrail finishing works</li> <li>Over Head Tank Ring Main connection works.</li> <li>Lift Erection works (Total 4 Lifts)</li> <li>a) Lift 1 - 70% completed.</li> <li>b) Lift 2 - 70% completed.</li> <li>c) Lift 3 - 70% completed.</li> <li>d) Lift 4 - Frame fixing works on progress.</li> <li>Fire fighting works 90% completed.</li> <li>Lift Cladding work 50% completed</li> </ul> | <ul> <li>Fixing of Plumbing CP fittings.</li> <li>Fixing of Main Door lock.</li> <li>Internal Painting 2<sup>nd</sup> Coating</li> <li>Lift Commissioning works.</li> <li>Fixing of EB meters.</li> <li>Fixing of Electrical fittings in common areas.</li> </ul> |  |