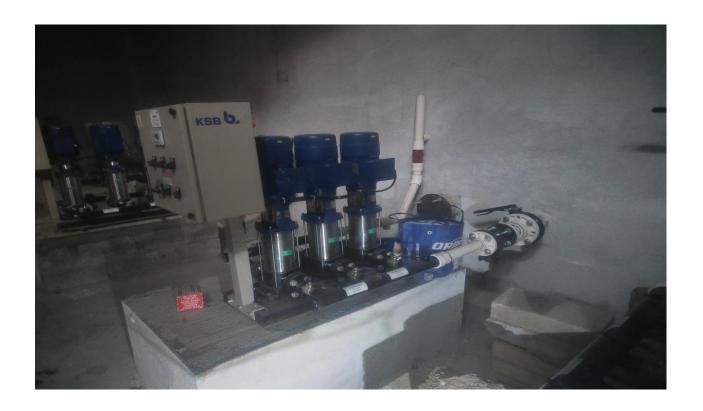

| WORKS ON PROGRESS                                                                                                                                                                                                                                                                                                                                                                                                                                       | WORKS TO BE DONE                                                                                                                                                                                                                                                  |  |
|---------------------------------------------------------------------------------------------------------------------------------------------------------------------------------------------------------------------------------------------------------------------------------------------------------------------------------------------------------------------------------------------------------------------------------------------------------|-------------------------------------------------------------------------------------------------------------------------------------------------------------------------------------------------------------------------------------------------------------------|--|
| <ul> <li>Balcony Handrail painting works</li> <li>Staircase Handrail finishing works</li> <li>Over Head Tank Ring Main connection works.</li> <li>Lift Erection works (Total 4 Lifts)</li> <li>a) Lift 1 - 70% completed.</li> <li>b) Lift 2 - 70% completed.</li> <li>c) Lift 3 - 70% completed.</li> <li>d) Lift 4 - Frame fixing works on progress.</li> <li>Fire fighting works 90% completed.</li> <li>Lift Cladding work 50% completed</li> </ul> | <ul> <li>Fixing of Plumbing CP fittings.</li> <li>Fixing of Main Door lock.</li> <li>Internal Painting 2<sup>nd</sup> Coating</li> <li>Lift Commissioning works.</li> <li>Fixing of EB meters.</li> <li>Fixing of Electrical fittings in common areas.</li> </ul> |  |