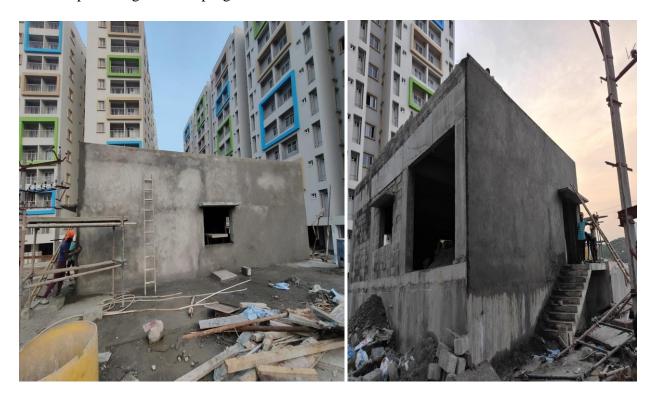

| WORKS ON PROGRESS                                                                                                                                                                                                                                                                                                                                                                                                                                       | WORKS TO BE DONE                                                                                                                                                                                                                                                  |  |
|---------------------------------------------------------------------------------------------------------------------------------------------------------------------------------------------------------------------------------------------------------------------------------------------------------------------------------------------------------------------------------------------------------------------------------------------------------|-------------------------------------------------------------------------------------------------------------------------------------------------------------------------------------------------------------------------------------------------------------------|--|
| <ul> <li>Balcony Handrail painting works</li> <li>Staircase Handrail finishing works</li> <li>Over Head Tank Ring Main connection works.</li> <li>Lift Erection works (Total 4 Lifts)</li> <li>a) Lift 1 - 70% completed.</li> <li>b) Lift 2 - 70% completed.</li> <li>c) Lift 3 - 70% completed.</li> <li>d) Lift 4 - Frame fixing works on progress.</li> <li>Fire fighting works 90% completed.</li> <li>Lift Cladding work 50% completed</li> </ul> | <ul> <li>Fixing of Plumbing CP fittings.</li> <li>Fixing of Main Door lock.</li> <li>Internal Painting 2<sup>nd</sup> Coating</li> <li>Lift Commissioning works.</li> <li>Fixing of EB meters.</li> <li>Fixing of Electrical fittings in common areas.</li> </ul> |  |