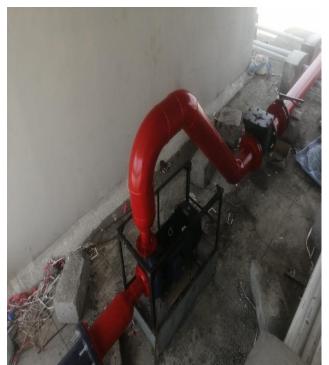

| WORKS ON PROGRESS                                                                                                                                                                                                                                                                                                                                                                                                                                       | WORKS TO BE DONE                                                                                                                                                                                                                                                  |  |
|---------------------------------------------------------------------------------------------------------------------------------------------------------------------------------------------------------------------------------------------------------------------------------------------------------------------------------------------------------------------------------------------------------------------------------------------------------|-------------------------------------------------------------------------------------------------------------------------------------------------------------------------------------------------------------------------------------------------------------------|--|
| <ul> <li>Balcony Handrail painting works</li> <li>Staircase Handrail finishing works</li> <li>Over Head Tank Ring Main connection works.</li> <li>Lift Erection works (Total 4 Lifts)</li> <li>a) Lift 1 - 70% completed.</li> <li>b) Lift 2 - 70% completed.</li> <li>c) Lift 3 - 70% completed.</li> <li>d) Lift 4 - Frame fixing works on progress.</li> <li>Fire fighting works 90% completed.</li> <li>Lift Cladding work 50% completed</li> </ul> | <ul> <li>Fixing of Plumbing CP fittings.</li> <li>Fixing of Main Door lock.</li> <li>Internal Painting 2<sup>nd</sup> Coating</li> <li>Lift Commissioning works.</li> <li>Fixing of EB meters.</li> <li>Fixing of Electrical fittings in common areas.</li> </ul> |  |

| ■Fixing of Door Hardware fittin                                                                                                                                                                                                                                                                                                                                                                                                                                                                                             | igs.                                                                                                                                                                                                                                                                                             |  |
|-----------------------------------------------------------------------------------------------------------------------------------------------------------------------------------------------------------------------------------------------------------------------------------------------------------------------------------------------------------------------------------------------------------------------------------------------------------------------------------------------------------------------------|--------------------------------------------------------------------------------------------------------------------------------------------------------------------------------------------------------------------------------------------------------------------------------------------------|--|
| ■ Electrical Panel & Cable tray f                                                                                                                                                                                                                                                                                                                                                                                                                                                                                           | ixing works completed.                                                                                                                                                                                                                                                                           |  |
| WORKS ON PROGRESS                                                                                                                                                                                                                                                                                                                                                                                                                                                                                                           | WORKS TO BE DONE                                                                                                                                                                                                                                                                                 |  |
| <ul> <li>Fixing of Window Safety Grills 90% completed. (720 / 800).</li> <li>Balcony Handrail painting works</li> <li>Staircase Handrail finishing works</li> <li>Over Head Tank Ring Main connection works.</li> <li>Lift Erection works (Total 4 Lifts)</li> <li>a) Lift 1 - 70% completed.</li> <li>b) Lift 2 - 70% completed.</li> <li>c) Lift 3 - 70% completed.</li> <li>d) Lift 4 - Frame fixing works on progress.</li> <li>Fire fighting works 90% completed.</li> <li>Lift Cladding work 50% completed</li> </ul> | <ul> <li>Fixing of Wash basins</li> <li>Fixing of Plumbing CP fittings.</li> <li>Fixing of Main Door lock.</li> <li>Internal Painting 2<sup>nd</sup> Coating</li> <li>Lift Commissioning works.</li> <li>Fixing of EB meters.</li> <li>Fixing of Electrical fittings in common areas.</li> </ul> |  |

| B1 BLOCK |                                                                                                                                                                                                                                                                                                                                                                                                                                               |                                                                                                                                                                                                                                                               |
|----------|-----------------------------------------------------------------------------------------------------------------------------------------------------------------------------------------------------------------------------------------------------------------------------------------------------------------------------------------------------------------------------------------------------------------------------------------------|---------------------------------------------------------------------------------------------------------------------------------------------------------------------------------------------------------------------------------------------------------------|
|          | WORKS ON PROGRESS                                                                                                                                                                                                                                                                                                                                                                                                                             | WORKS TO BE DONE                                                                                                                                                                                                                                              |
|          | <ul> <li>Lift Installation works 90% completed. (3 out 3).</li> <li>Firefighting works 95% completed.</li> <li>Over Head Tank Ring Main final connection works.</li> <li>External Painting- Damp proof elasto paint <ul> <li>a) South side - 90% completed.</li> <li>b) West side - 90% completed.</li> </ul> </li> <li>Stilt Grano flooring - Laying of PCC completed.</li> <li>Fixing of Main Door lock 50% completed (60 / 120)</li> </ul> | <ul> <li>Fixing of Wash basins</li> <li>Fixing of Plumbing CP fittings.</li> <li>Internal Painting 2<sup>nd</sup> Coating</li> <li>Lift Commissioning works.</li> <li>Fixing of EB meters.</li> <li>Fixing of Electrical fittings in common areas.</li> </ul> |