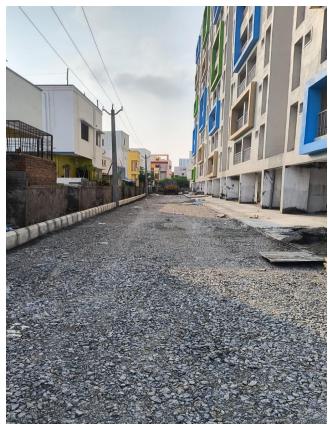

## **MONTHLY PROGRESS REPORT**

**STATUS AS ON: 31.10.2024** 

31.10.2024

|          | 31.10.2024                                                                                                                                                                                                                        |  |  |
|----------|-----------------------------------------------------------------------------------------------------------------------------------------------------------------------------------------------------------------------------------|--|--|
| BLOCK    | STATUS AS ON 31st OCTOBER-2024                                                                                                                                                                                                    |  |  |
|          | ♦ 100% Completed Works                                                                                                                                                                                                            |  |  |
|          | ■Terrace floor level slab R.C.C                                                                                                                                                                                                   |  |  |
|          | ■Terrace floor Parapet Columns Concrete.                                                                                                                                                                                          |  |  |
|          | ■Lift Head room (4 out of 4) - Slab Concrete.                                                                                                                                                                                     |  |  |
|          | Over Head Water Tank  (a) Base Slab Concrete 2 out of 2  (b) Tank Wall Concrete 2 out of 2  (c) Top Cover slab Concrete 2 out of 2                                                                                                |  |  |
|          | ■Block work upto Tenth floor & Parapet wall.                                                                                                                                                                                      |  |  |
|          | ■Ceiling Plastering upto Tenth floor.                                                                                                                                                                                             |  |  |
|          | ■Wall plastering upto Tenth floor.                                                                                                                                                                                                |  |  |
|          | ■1st Coat Wall Putty upto Tenth floor                                                                                                                                                                                             |  |  |
|          | ■Electrical Conducting works in Tenth floor.                                                                                                                                                                                      |  |  |
|          | ■Fixing of Water supply pipe Lines (CPVC).                                                                                                                                                                                        |  |  |
|          | ■Fixing of Sanitary Lines (PVC).                                                                                                                                                                                                  |  |  |
|          | ■External Plastering 100% completed in all sides.                                                                                                                                                                                 |  |  |
| A1 BLOCK | ■Fixing of Vertical Plumbing Lines in Shaft.                                                                                                                                                                                      |  |  |
|          | ■Fixing of Bathroom Wall Tiles 100% completed (200/200)                                                                                                                                                                           |  |  |
|          | ■Fixing of Toilet Wall Tiles 100% completed (200/200)                                                                                                                                                                             |  |  |
|          | ■ Laying Of Floor Tiles                                                                                                                                                                                                           |  |  |
|          | <ul><li>a) Ceramic Tiles in Bathrooms 100% completed (200/200)</li><li>b) Ceramic Tiles in Toilets 100% completed (200/200)</li></ul>                                                                                             |  |  |
|          | ■Vitrified Tiles in Halls & Bedrooms 100% completed (200/200).                                                                                                                                                                    |  |  |
|          | ■Fixing of UPVC Windows & Ventilators 100% completed ( 800 /800 ).                                                                                                                                                                |  |  |
|          | ■Fixing of Door Shutters 100% completed (1200/1200).                                                                                                                                                                              |  |  |
|          | <ul> <li>Kitchen Finishing Works</li> <li>a) Fixing of Wall Dados 100% completed (200/200).</li> <li>b) Laying of Granite Countertop 100% completed (200/200).</li> <li>c) Fixing of S.S Sink 100% completed (200/200)</li> </ul> |  |  |
|          | ■Water Proofing Works.                                                                                                                                                                                                            |  |  |
|          | <ul><li>a) Over Head Water Tank 100% completed (2/2).</li><li>b) Terrace Water Proofing Work 100% completed.</li></ul>                                                                                                            |  |  |
|          | <ul> <li>Laying of Green marble for Staircase 100% completed.</li> </ul>                                                                                                                                                          |  |  |
|          | ■Electrical wire pulling work 100% completed (200/200).                                                                                                                                                                           |  |  |
|          | ■Fixing of Modular Switches & Sockets 100% completed. (200/200)                                                                                                                                                                   |  |  |