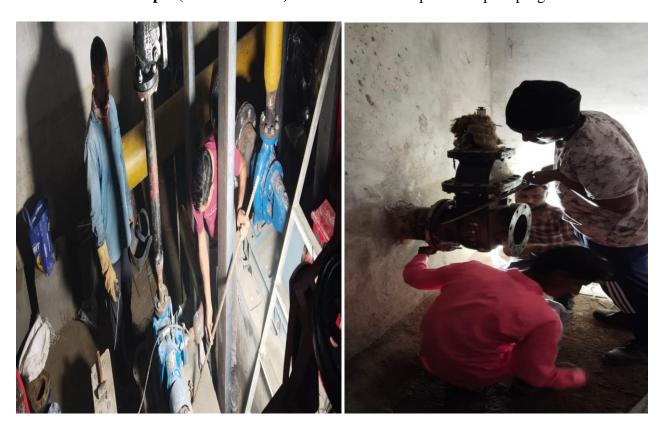

| WORKS ON PROGRESS                                                                                                                                                                                                                                                                                                                                                                                                                                       | WORKS TO BE DONE                                                                                                                                                                                                                                                  |  |
|---------------------------------------------------------------------------------------------------------------------------------------------------------------------------------------------------------------------------------------------------------------------------------------------------------------------------------------------------------------------------------------------------------------------------------------------------------|-------------------------------------------------------------------------------------------------------------------------------------------------------------------------------------------------------------------------------------------------------------------|--|
| <ul> <li>Balcony Handrail painting works</li> <li>Staircase Handrail finishing works</li> <li>Over Head Tank Ring Main connection works.</li> <li>Lift Erection works (Total 4 Lifts)</li> <li>a) Lift 1 - 70% completed.</li> <li>b) Lift 2 - 70% completed.</li> <li>c) Lift 3 - 70% completed.</li> <li>d) Lift 4 - Frame fixing works on progress.</li> <li>Fire fighting works 90% completed.</li> <li>Lift Cladding work 50% completed</li> </ul> | <ul> <li>Fixing of Plumbing CP fittings.</li> <li>Fixing of Main Door lock.</li> <li>Internal Painting 2<sup>nd</sup> Coating</li> <li>Lift Commissioning works.</li> <li>Fixing of EB meters.</li> <li>Fixing of Electrical fittings in common areas.</li> </ul> |  |