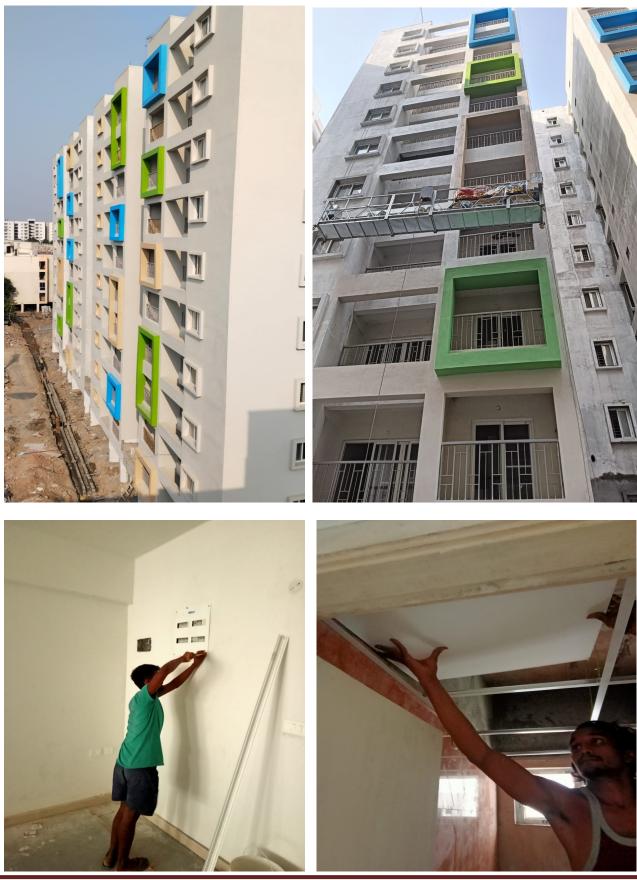

|          | b) Over Head Water Tank.                                                                                                                                                     |                                                                                                                                                                                                                                                           |  |
|----------|------------------------------------------------------------------------------------------------------------------------------------------------------------------------------|-----------------------------------------------------------------------------------------------------------------------------------------------------------------------------------------------------------------------------------------------------------|--|
|          | • Fixing of Door Shutters 100% complete                                                                                                                                      | ed (840/840).                                                                                                                                                                                                                                             |  |
|          | <ul> <li>Electrical wire pulling work 100% comp</li> </ul>                                                                                                                   | pleted (120/120).                                                                                                                                                                                                                                         |  |
|          | • Fixing of Modular Switches & Sockets 100% completed. (120/120)                                                                                                             |                                                                                                                                                                                                                                                           |  |
|          | STATUS UPTO PREVIOUS MONTH                                                                                                                                                   | STATUS AS ON 31 <sup>st</sup> MAY-2024                                                                                                                                                                                                                    |  |
|          | <ul> <li>90% Completed Works</li> <li>Lift Installation works 3 out 3.</li> </ul>                                                                                            | <ul> <li>90% Completed Works</li> <li>Lift Installation works 3 out 3.</li> </ul>                                                                                                                                                                         |  |
|          | <ul> <li>Lift Cladding works 3 out of 3.</li> </ul>                                                                                                                          | <ul> <li>Lift Cladding works 3 out of 3.</li> </ul>                                                                                                                                                                                                       |  |
|          | • Laying of Green marble for Staircase 100% completed.                                                                                                                       | <ul> <li>Laying of Green marble for Staircase<br/>100% completed.</li> </ul>                                                                                                                                                                              |  |
|          | <ul> <li>Application of Exterior Wall Primer</li> </ul>                                                                                                                      | <ul> <li>Application of Exterior Wall Primer</li> </ul>                                                                                                                                                                                                   |  |
| BI BLOCK | <ul> <li>Fixing of M.S Window Safety Grills<br/>95% completed.</li> </ul>                                                                                                    | <ul> <li>Fixing of M.S Window Safety Grills<br/>95% completed.</li> </ul>                                                                                                                                                                                 |  |
|          | ♦ Works On Progress                                                                                                                                                          | <ul> <li>Firefighting works 91% completed.</li> </ul>                                                                                                                                                                                                     |  |
|          | <ul> <li>Firefighting works 88% completed.</li> </ul>                                                                                                                        | • Terrace Water supply Ring main                                                                                                                                                                                                                          |  |
|          | • Terrace Water supply Ring main                                                                                                                                             | works 90% completed.                                                                                                                                                                                                                                      |  |
|          | works 80% completed.<br><b>Model Flat</b> Finishing works 95%<br>completed.                                                                                                  | <ul> <li>Works On Progress</li> <li>Electrical Panel room- Trench works<br/>&amp; cable tray fixing works on<br/>progress.</li> <li>Construction of Earth Pit chambers<br/>on progress.</li> <li>Model Flat Finishing works 95%<br/>completed.</li> </ul> |  |
| BLOCK    | STATUS AS ON 31 <sup>st</sup> MAY-2024                                                                                                                                       |                                                                                                                                                                                                                                                           |  |
|          | <ul> <li>100% Completed Works</li> <li>Upto Terrace floor level slab R.C.C</li> <li>Parapet Columns Concrete 100% completed</li> <li>Block work upto Ninth floor.</li> </ul> |                                                                                                                                                                                                                                                           |  |
|          | <ul> <li>Ceiling plastering upto Eighth floor.</li> </ul>                                                                                                                    |                                                                                                                                                                                                                                                           |  |
|          | <ul> <li>Wall plastering upto Eighth floor.</li> </ul>                                                                                                                       |                                                                                                                                                                                                                                                           |  |
|          | <ul> <li>Wan plastering upto Eight Hoor.</li> <li>1<sup>st</sup> Coat Wall Putty upto Fifth floor completed.</li> </ul>                                                      |                                                                                                                                                                                                                                                           |  |
| B2 BLOCK | 2 BLOCK STATUS UPTO PREVIOUS MONTH STATUS AS ON 31st M                                                                                                                       |                                                                                                                                                                                                                                                           |  |
|          |                                                                                                                                                                              |                                                                                                                                                                                                                                                           |  |
|          | <ul> <li>Works On Progress</li> <li>Block work</li> </ul>                                                                                                                    | <ul> <li>Works On Progress</li> <li>Block work</li> </ul>                                                                                                                                                                                                 |  |
|          | a) In Tenth floor 60% completed.                                                                                                                                             | a) In Tenth floor 100% completed.                                                                                                                                                                                                                         |  |
|          | l                                                                                                                                                                            |                                                                                                                                                                                                                                                           |  |

**Progress Report No.66 (07.03.2017 - 31.05.2024)** 

Page 6

|          | • Ceiling Plastering                                                                                                                                                                                             | • Ceiling Plastering                                                                                  |
|----------|------------------------------------------------------------------------------------------------------------------------------------------------------------------------------------------------------------------|-------------------------------------------------------------------------------------------------------|
|          | a) In Ninth floor 85% completed.                                                                                                                                                                                 | a) In Ninth floor 100% completed.                                                                     |
|          | • Wall Plastering                                                                                                                                                                                                | • Wall Plastering                                                                                     |
|          | a) In Ninth floor 85% completed                                                                                                                                                                                  | a) In Ninth floor 100% completed                                                                      |
|          | <ul> <li>Electrical conducting works 80%<br/>completed. (96/120)</li> </ul>                                                                                                                                      | <ul> <li>Electrical conducting works 93% completed. (112/120)</li> </ul>                              |
|          | <ul> <li>1<sup>st</sup> Coat Wall Putty in Sixth floor<br/>15% completed.</li> </ul>                                                                                                                             | <ul> <li>1<sup>st</sup> Coat Wall Putty in Sixth floor<br/>45% completed.</li> </ul>                  |
|          | <ul> <li>Fixing of Internal Water supply<br/>pipeline (CPVC) 80% completed<br/>(96 / 120)</li> </ul>                                                                                                             | <ul> <li>Fixing of Internal Water supply<br/>pipeline (CPVC) 83% completed<br/>(100 / 120)</li> </ul> |
|          | <ul> <li>External Plastering 15% completed.</li> </ul>                                                                                                                                                           | <ul> <li>Fixing of Internal Sanitory lines<br/>(PVC) 16% completed.( 20 / 120)</li> </ul>             |
|          |                                                                                                                                                                                                                  | • External Plastering 20% completed.                                                                  |
| BLOCK    | STATUS AS ON                                                                                                                                                                                                     | 31 <sup>st</sup> MAY-2024                                                                             |
|          | ◆ 100% Completed Works                                                                                                                                                                                           |                                                                                                       |
|          | • Terrace floor level slab R.C.C                                                                                                                                                                                 |                                                                                                       |
|          | <ul> <li>Terrace floor Parapet Columns Concrete.</li> </ul>                                                                                                                                                      |                                                                                                       |
|          | • Lift Head room (4 out of 4) - Slab Conc                                                                                                                                                                        | rete.                                                                                                 |
|          | <ul> <li>Over Head Water Tank</li> <li>(a) Base Slab Concrete (3 out of 3)</li> <li>(b) Wall Concrete (3 out of 3)</li> <li>(c) Top Cover slab (3 out of 3 )</li> </ul>                                          |                                                                                                       |
|          | Block work upto Tenth floor & Parapet                                                                                                                                                                            | wall.                                                                                                 |
|          | <ul> <li>Ceiling Plastering upto Tenth floor.</li> </ul>                                                                                                                                                         |                                                                                                       |
|          | • Wall plastering upto Tenth floor.                                                                                                                                                                              |                                                                                                       |
|          | ■ 1 <sup>st</sup> Coat Wall Putty upto Tenth floor.                                                                                                                                                              |                                                                                                       |
|          | <ul> <li>2<sup>nd</sup> Coat Wall Putty upto Tenth floor.</li> </ul>                                                                                                                                             |                                                                                                       |
|          | <ul> <li>Fixing of Balcony Handrail.</li> </ul>                                                                                                                                                                  |                                                                                                       |
|          | <ul> <li>Fixing of Internal Plumbing Line.</li> </ul>                                                                                                                                                            |                                                                                                       |
| C1 BLOCK | <ul> <li>a) Water supply pipe Lines (CPVC).</li> <li>b) Sanitary Lines (PVC)</li> <li>Fixing of Vertical Plumbing Line in Sha</li> </ul>                                                                         | ıfts                                                                                                  |
|          | <ul> <li>a) Water supply pipe Lines (G.I).</li> <li>b) Sanitary Lines (PVC).</li> <li>Fixing of Bathroom Wall Tiles.</li> <li>Laying Of Floor Tiles <ul> <li>a) Ceramic Tiles in Bathroom</li> </ul> </li> </ul> |                                                                                                       |
|          | <ul><li>a) Ceramic Tiles in Bathroom</li><li>b) Vitrified Tiles in Halls &amp; Bedrooms</li></ul>                                                                                                                |                                                                                                       |