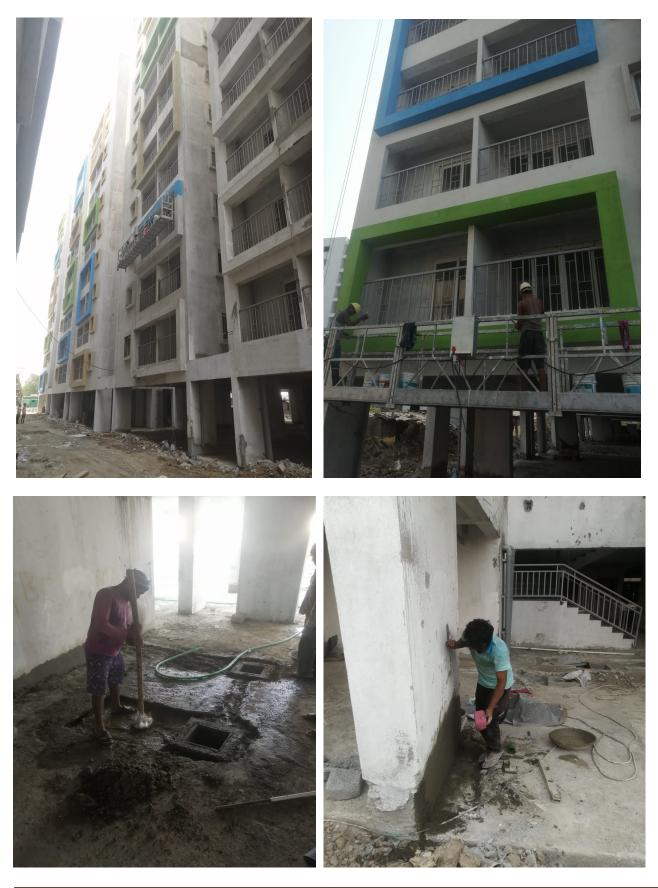

31.05.2024

| BLOCK    | STATUS AS ON 31 <sup>st</sup> MAY-2024                                                   |                                                                                           |
|----------|------------------------------------------------------------------------------------------|-------------------------------------------------------------------------------------------|
|          | ♦ 100% Completed Works                                                                   |                                                                                           |
|          | Terrace floor level slab R.C.C                                                           |                                                                                           |
|          | <ul> <li>Terrace floor Parapet Columns Conc</li> </ul>                                   | rete.                                                                                     |
|          | Lift Head room (4 out of 4) - Slab Co                                                    | oncrete.                                                                                  |
|          | <ul><li>Over Head Water Tank</li><li>(a) Base Slab Concrete 2 out of 2</li></ul>         |                                                                                           |
|          | (b) Tank Wall Concrete 2 out of                                                          | 2                                                                                         |
|          | (c) Top Cover slab Concrete 2 ou                                                         | ut of 2                                                                                   |
|          | <ul> <li>Block work upto Tenth floor &amp; Parap</li> </ul>                              | pet wall.                                                                                 |
|          | <ul> <li>Ceiling Plastering upto Tenth floor.</li> </ul>                                 |                                                                                           |
|          | <ul> <li>Wall plastering upto Tenth floor.</li> </ul>                                    |                                                                                           |
|          | ■1 <sup>st</sup> Coat Wall Putty upto Tenth floor                                        |                                                                                           |
|          | <ul> <li>Electrical Conducting works in Tenth</li> </ul>                                 | h floor.                                                                                  |
|          | •Fixing of Water supply pipe Lines (CPVC).                                               |                                                                                           |
|          | <ul> <li>Fixing of Sanitary Lines (PVC).</li> </ul>                                      |                                                                                           |
|          | •Fixing of Vertical Plumbing Lines in Shaft.                                             |                                                                                           |
| A1 BLOCK | • Water Proofing Works.                                                                  |                                                                                           |
| AIDLUCK  | a) Over Head Water Tank (2/2                                                             | 2).                                                                                       |
|          | STATUS UPTO PREVIOUS MONTH                                                               | STATUS AS ON 31 <sup>st</sup> MAY-2024                                                    |
|          | <ul> <li>90% Completed Works</li> <li>Fixing of Balcony Handrail.</li> </ul>             | <ul> <li>90% Completed Works</li> <li>Fixing of Balcony Handrail.</li> </ul>              |
|          | <ul> <li>External Plastering 95% completed in all sides.</li> </ul>                      | <ul> <li>External Plastering 95% completed in all sides.</li> </ul>                       |
|          | <ul> <li>Fixing of Staircase Handrail 95%<br/>completed.</li> </ul>                      | <ul> <li>Fixing of Staircase Handrail 95%<br/>completed.</li> </ul>                       |
|          | <ul> <li>Fixing of Bathroom Wall Tiles 99%<br/>completed (198/200).</li> </ul>           | <ul> <li>Fixing of Bathroom Wall Tiles 100%<br/>completed (200/200).</li> </ul>           |
|          | • Fixing of Toilet Wall Tiles 99%                                                        | • Fixing of Toilet Wall Tiles 100%                                                        |
|          | completed (198/200).                                                                     | completed (200/200).                                                                      |
|          | <ul> <li>Laying Of Floor Tiles</li> <li>a) Ceramic Tiles in Bathrooms 99%</li> </ul>     | <ul> <li>Laying Of Floor Tiles</li> <li>a) Ceramic Tiles in Bathrooms 100%</li> </ul>     |
|          | completed (198/200)                                                                      | completed (200/200)                                                                       |
|          | b) Ceramic Tiles in Toilets 99%<br>completed (198/200)                                   | b) Ceramic Tiles in Toilets 100%<br>completed (200/200)                                   |
|          | <ul> <li>Vitrified Tiles in Halls &amp; Bedrooms<br/>99% completed (198/200).</li> </ul> | <ul> <li>Vitrified Tiles in Halls &amp; Bedrooms<br/>100% completed (200/200).</li> </ul> |