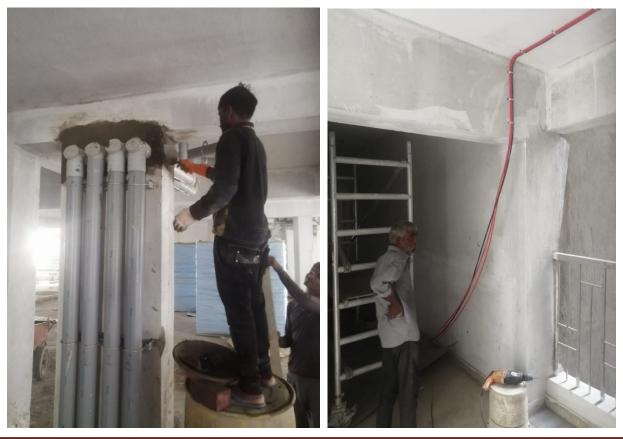

|          | <ul> <li>Fixing of Door Shutters 94% completed (1134/1200).</li> <li>Fixing of UPVC Windows 95% completed (760 /800)</li> <li>Kitchen Finishing Works <ul> <li>a) Fixing of Wall Dados 95% completed (190/200).</li> <li>b) Laying of Granite Countertop 95% completed (190/200).</li> <li>c) Fixing of S.S Sink 95% completed (190/200)</li> </ul> </li> <li>Works On Progress <ul> <li>Water Proofing Works.</li> <li>a) Terrace Water Proofing 80% completed.</li> </ul> </li> <li>Lift Materials 4 out of 4 received. Bulket fittings completed.</li> <li>Fire fighting works 15% completed.</li> <li>Electrical wine culling works 55%</li> </ul> | <ul> <li>Fixing of Door Shutters 99% completed (1192/1200).</li> <li>Fixing of UPVC Windows 96% completed (773 /800)</li> <li>Kitchen Finishing Works <ul> <li>a) Fixing of Wall Dados 100% completed (200/200).</li> <li>b) Laying of Granite Countertop 100% completed (200/200).</li> <li>c) Fixing of S.S Sink 100% completed (200/200)</li> </ul> </li> <li>Works On Progress <ul> <li>Water Proofing Works.</li> <li>a) Terrace Water Proofing 100% completed.</li> </ul> </li> <li>Lift Materials 4 out of 4 received. <ul> <li>a) Lift 1 – Work started.</li> <li>Fire fighting works 17% completed.</li> </ul> </li> </ul> |
|----------|--------------------------------------------------------------------------------------------------------------------------------------------------------------------------------------------------------------------------------------------------------------------------------------------------------------------------------------------------------------------------------------------------------------------------------------------------------------------------------------------------------------------------------------------------------------------------------------------------------------------------------------------------------|-------------------------------------------------------------------------------------------------------------------------------------------------------------------------------------------------------------------------------------------------------------------------------------------------------------------------------------------------------------------------------------------------------------------------------------------------------------------------------------------------------------------------------------------------------------------------------------------------------------------------------------|
|          | <ul> <li>Electrical wire pulling work 55% completed (110/200).</li> <li>Fixing of Modular Switches &amp; Sockets 55% completed. (110/200)</li> <li>Model Flat Finishing works 90% completed.</li> </ul>                                                                                                                                                                                                                                                                                                                                                                                                                                                | <ul> <li>Electrical wire pulling work 100% completed (200/200).</li> <li>Fixing of Modular Switches &amp; Sockets 100% completed. (200/200)</li> <li>Model Flat Finishing works 90% completed.</li> </ul>                                                                                                                                                                                                                                                                                                                                                                                                                           |
| BLOCK    | STATUS AS ON                                                                                                                                                                                                                                                                                                                                                                                                                                                                                                                                                                                                                                           | 31 <sup>st</sup> MAY-2024                                                                                                                                                                                                                                                                                                                                                                                                                                                                                                                                                                                                           |
| A2 BLOCK | <ul> <li>100% Completed Works <ul> <li>Terrace floor level slab R.C.C</li> <li>Terrace floor Parapet Columns Concrete.</li> <li>Lift Head room (4 out of 4) - Slab Concrete.</li> <li>Over Head Water Tank</li> </ul> </li> <li>Base Slab Concrete 2 out of 2</li> <li>Tank Wall Concrete 2 out of 2</li> <li>Top Cover slab Concrete 2 out of 2</li> <li>Block work upto Tenth floor &amp; Parapet wall.</li> <li>Ceiling Plastering upto Tenth floor.</li> <li>Wall plastering upto Tenth floor.</li> <li>1<sup>st</sup> Coat Wall Putty upto Tenth floor.</li> </ul>                                                                                |                                                                                                                                                                                                                                                                                                                                                                                                                                                                                                                                                                                                                                     |

| <ul> <li>Electrical Conducting works upto Tenth floor.</li> </ul>                                                                                                                                                                                                                                                                                                                                                                                                         |                                                                                                                                                                                                                                                                                                                                                                                                                                                                           |
|---------------------------------------------------------------------------------------------------------------------------------------------------------------------------------------------------------------------------------------------------------------------------------------------------------------------------------------------------------------------------------------------------------------------------------------------------------------------------|---------------------------------------------------------------------------------------------------------------------------------------------------------------------------------------------------------------------------------------------------------------------------------------------------------------------------------------------------------------------------------------------------------------------------------------------------------------------------|
| • Fixing of Water supply pipe Line                                                                                                                                                                                                                                                                                                                                                                                                                                        | s (CPVC).                                                                                                                                                                                                                                                                                                                                                                                                                                                                 |
| • Fixing of Sanitary Lines (PVC).                                                                                                                                                                                                                                                                                                                                                                                                                                         |                                                                                                                                                                                                                                                                                                                                                                                                                                                                           |
| <ul> <li>Fixing of Vertical Plumbing Line</li> </ul>                                                                                                                                                                                                                                                                                                                                                                                                                      | es in Shaft.                                                                                                                                                                                                                                                                                                                                                                                                                                                              |
| <ul> <li>Over Head Water Tank 100% cor</li> </ul>                                                                                                                                                                                                                                                                                                                                                                                                                         | mpleted (2 / 2 )                                                                                                                                                                                                                                                                                                                                                                                                                                                          |
| STATUS UPTO PREVIOUS MONTH                                                                                                                                                                                                                                                                                                                                                                                                                                                | STATUS AS ON 31 <sup>st</sup> MAY-2024                                                                                                                                                                                                                                                                                                                                                                                                                                    |
| <ul> <li>90% Completed Works</li> <li>Fixing of Balcony Handrail.</li> </ul>                                                                                                                                                                                                                                                                                                                                                                                              | <ul> <li>90% Completed Works</li> <li>Fixing of Balcony Handrail.</li> </ul>                                                                                                                                                                                                                                                                                                                                                                                              |
| <ul> <li>External plastering in all sides 95% completed.</li> </ul>                                                                                                                                                                                                                                                                                                                                                                                                       | <ul> <li>External plastering in all sides 95% completed.</li> </ul>                                                                                                                                                                                                                                                                                                                                                                                                       |
| <ul> <li>Fixing of Bathroom Wall Tiles 94% completed (188/200).</li> <li>Fixing of Toilet Wall Tiles 94% completed (188/200).</li> <li>Laying Of Floor Tiles <ul> <li>a) Ceramic Tiles in Bathroom 94% completed (188/200)</li> <li>b) Ceramic Tiles in Toilet 94% completed (188/200).</li> </ul> </li> <li>Vitrified Tiles in Halls &amp; Bedrooms 93% completed. (186/200).</li> <li>Water Proofing Work <ul> <li>a) Terrace Water proofing 90%</li> </ul> </li> </ul> | <ul> <li>Fixing of Bathroom Wall Tiles 999 completed (198/200).</li> <li>Fixing of Toilet Wall Tiles 999 completed (198/200).</li> <li>Laying Of Floor Tiles <ul> <li>a) Ceramic Tiles in Bathroom 999 completed (198/200)</li> <li>b) Ceramic Tiles in Toilet 999 completed (198/200).</li> </ul> </li> <li>Vitrified Tiles in Halls &amp; Bedroom 99% completed. (198/200).</li> <li>Water Proofing Work <ul> <li>a) Terrace Water proofing 1009</li> </ul> </li> </ul> |
| <ul> <li>completed.</li> <li>Works On Progress <ul> <li>Fixing of Door Shutters 89% completed (1069/1200).</li> </ul> </li> <li>Kitchen Finishing Works <ul> <li>a) Fixing of Wall Dados 53% completed (106/200).</li> <li>b) Laying of Granite Countertop 67% completed (135/200).</li> <li>c) Fixing of S.S Sink 67% completed (135/200)</li> </ul> </li> <li>Lift Materials 4 out of 4 received. Bulket fittings completed.</li> </ul>                                 | <ul> <li>completed.</li> <li>Fixing of Door Shutters 95% completed (1150/1200).</li> <li>Kitchen Finishing Works <ul> <li>a) Fixing of Wall Dados 98% completed (195/200).</li> <li>b) Laying of Granite Counterto 100% completed (200/200).</li> <li>c) Fixing of S.S Sink 100% completed (200/200)</li> </ul> </li> <li>Works On Progress <ul> <li>Lift Materials 4 out of 4 received Bulket fittings completed.</li> </ul> </li> </ul>                                 |
| <ul> <li>Fire fighting works 15% completed.</li> </ul>                                                                                                                                                                                                                                                                                                                                                                                                                    | <ul> <li>Fire fighting works 17% completed.</li> <li>Electrical wire pulling work start (10/200).</li> </ul>                                                                                                                                                                                                                                                                                                                                                              |