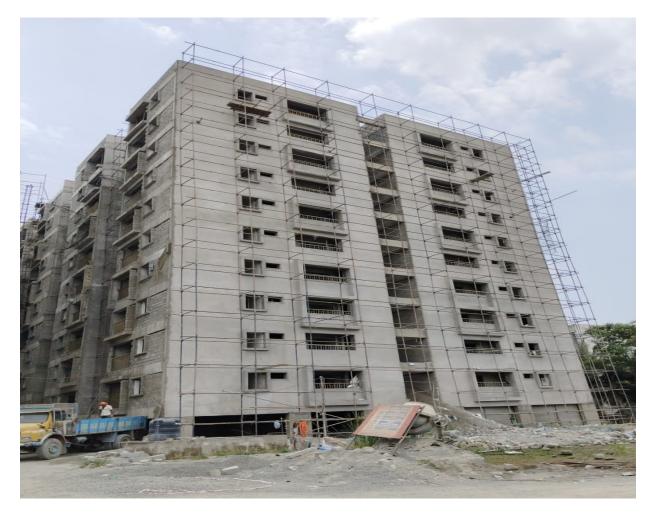

31.05.2024

| BLOCK    | STATUS AS ON 31 <sup>st</sup> MAY-2024                                                   |                                                                                           |
|----------|------------------------------------------------------------------------------------------|-------------------------------------------------------------------------------------------|
|          | ♦ 100% Completed Works                                                                   |                                                                                           |
|          | Terrace floor level slab R.C.C                                                           |                                                                                           |
|          | <ul> <li>Terrace floor Parapet Columns Conc</li> </ul>                                   | rete.                                                                                     |
|          | Lift Head room (4 out of 4) - Slab Co                                                    | oncrete.                                                                                  |
|          | <ul><li>Over Head Water Tank</li><li>(a) Base Slab Concrete 2 out of 2</li></ul>         |                                                                                           |
|          | (b) Tank Wall Concrete 2 out of                                                          | 2                                                                                         |
|          | (c) Top Cover slab Concrete 2 ou                                                         | ut of 2                                                                                   |
|          | <ul> <li>Block work upto Tenth floor &amp; Parap</li> </ul>                              | pet wall.                                                                                 |
|          | <ul> <li>Ceiling Plastering upto Tenth floor.</li> </ul>                                 |                                                                                           |
|          | <ul> <li>Wall plastering upto Tenth floor.</li> </ul>                                    |                                                                                           |
|          | ■1 <sup>st</sup> Coat Wall Putty upto Tenth floor                                        |                                                                                           |
|          | <ul> <li>Electrical Conducting works in Tenth</li> </ul>                                 | h floor.                                                                                  |
|          | •Fixing of Water supply pipe Lines (CPVC).                                               |                                                                                           |
|          | <ul> <li>Fixing of Sanitary Lines (PVC).</li> </ul>                                      |                                                                                           |
|          | •Fixing of Vertical Plumbing Lines in Shaft.                                             |                                                                                           |
| A1 BLOCK | • Water Proofing Works.                                                                  |                                                                                           |
| AIDLUCK  | a) Over Head Water Tank (2/2                                                             | 2).                                                                                       |
|          | STATUS UPTO PREVIOUS MONTH                                                               | STATUS AS ON 31 <sup>st</sup> MAY-2024                                                    |
|          | <ul> <li>90% Completed Works</li> <li>Fixing of Balcony Handrail.</li> </ul>             | <ul> <li>90% Completed Works</li> <li>Fixing of Balcony Handrail.</li> </ul>              |
|          | <ul> <li>External Plastering 95% completed in all sides.</li> </ul>                      | <ul> <li>External Plastering 95% completed in all sides.</li> </ul>                       |
|          | <ul> <li>Fixing of Staircase Handrail 95%<br/>completed.</li> </ul>                      | <ul> <li>Fixing of Staircase Handrail 95%<br/>completed.</li> </ul>                       |
|          | <ul> <li>Fixing of Bathroom Wall Tiles 99%<br/>completed (198/200).</li> </ul>           | <ul> <li>Fixing of Bathroom Wall Tiles 100%<br/>completed (200/200).</li> </ul>           |
|          | • Fixing of Toilet Wall Tiles 99%                                                        | • Fixing of Toilet Wall Tiles 100%                                                        |
|          | completed (198/200).                                                                     | completed (200/200).                                                                      |
|          | <ul> <li>Laying Of Floor Tiles</li> <li>a) Ceramic Tiles in Bathrooms 99%</li> </ul>     | <ul> <li>Laying Of Floor Tiles</li> <li>a) Ceramic Tiles in Bathrooms 100%</li> </ul>     |
|          | completed (198/200)                                                                      | completed (200/200)                                                                       |
|          | b) Ceramic Tiles in Toilets 99%<br>completed (198/200)                                   | b) Ceramic Tiles in Toilets 100%<br>completed (200/200)                                   |
|          | <ul> <li>Vitrified Tiles in Halls &amp; Bedrooms<br/>99% completed (198/200).</li> </ul> | <ul> <li>Vitrified Tiles in Halls &amp; Bedrooms<br/>100% completed (200/200).</li> </ul> |