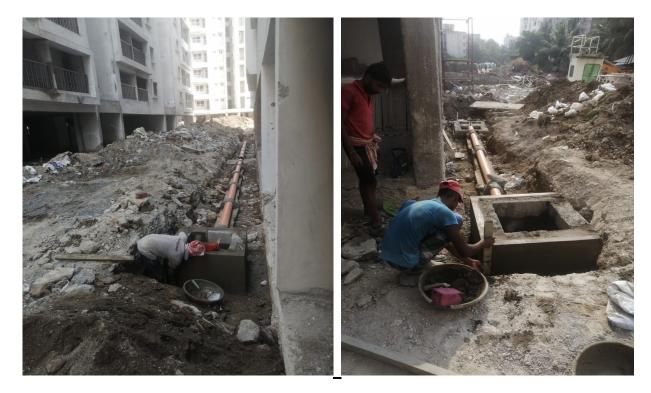

of Meter panels on progress.







Block D3: Fixing of UPVC Windows & French Doors on progress.



**U.G Sump 1 (Near B Block)** – All RCC works completed. Internal Waterproofing work in Sump & Pump room completed.



**U.G Sump 2 (Near D Block)** – All RCC works completed. Water proofing works completed. Excavation for laying of Water supply main lines on progress.





Sewage Treatment Plant 2 (Near D Block). All RCC works completed. Internal Water proof plastering works 100% completed. Installation of STP 80% completed.



Sewage Treatment Plant 1 (Near C Block). Base slab RCC completed. Reinforcement works for Wall completed. Shuttering work for Wall on progress.





**External Sewerage Lines** : Laying of External Sewage line & construction of Chambers around C2 block on progress.



Laying of External Sewage line & construction of Chambers around C3 block & B1 block on progress.



C3-BLOCK

**B1-BLOCK** 



Storm Water Drainage: Masonry work for Strom water Drainage around D1 & D2 blocks on progress.



**D1- BLOCK** 



**D2-BLOCK** 



#### **QUALITY CONTROL**

#### **DURING CONSTRUCTION FOLLOWING QUALITY CONTROL TESTS CONDUCTED** <u>AT SITE:</u>

| Sl.No. | Materials                                                       | Source from                                                                | Test Done     | Result                           |
|--------|-----------------------------------------------------------------|----------------------------------------------------------------------------|---------------|----------------------------------|
| 1      | M-