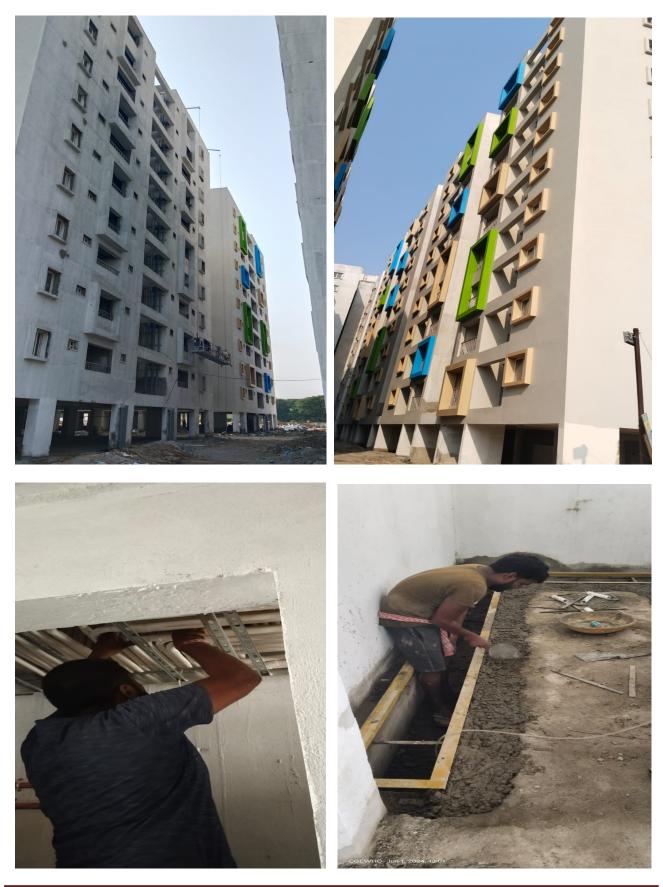

|          | <ul> <li>c) Vitrified Tiles in Corridor 100% com</li> <li>Fixing of UPVC Windows.</li> <li>Fixing of UPVC French Door (without M</li> <li>External Plastering in all sides.</li> <li>Water Proofing Works. <ul> <li>a) Over Head Water Tank</li> <li>b) Terrace floor Water proofing.</li> </ul> </li> <li>Laying of Green marble for Staircase.</li> <li>Kitchen Finishing Works <ul> <li>a) Fixing of Wall Dados.</li> <li>b) Laying of Granite Countertop.</li> <li>c) Fixing of S.S Sink.</li> </ul> </li> </ul> | -                                                                                                                                                                                                                                                                                                                                                                                                                                                                                                                                                                                                                                                                                                                                        |
|----------|----------------------------------------------------------------------------------------------------------------------------------------------------------------------------------------------------------------------------------------------------------------------------------------------------------------------------------------------------------------------------------------------------------------------------------------------------------------------------------------------------------------------|------------------------------------------------------------------------------------------------------------------------------------------------------------------------------------------------------------------------------------------------------------------------------------------------------------------------------------------------------------------------------------------------------------------------------------------------------------------------------------------------------------------------------------------------------------------------------------------------------------------------------------------------------------------------------------------------------------------------------------------|
|          | <ul> <li>Lift Cladding works 4 out of 4.</li> </ul>                                                                                                                                                                                                                                                                                                                                                                                                                                                                  |                                                                                                                                                                                                                                                                                                                                                                                                                                                                                                                                                                                                                                                                                                                                          |
|          | • Fixing of Door Shutters 100% complete                                                                                                                                                                                                                                                                                                                                                                                                                                                                              | ed (1080 / 1080)                                                                                                                                                                                                                                                                                                                                                                                                                                                                                                                                                                                                                                                                                                                         |
|          | <ul> <li>Electrical wire pulling work 100% comp</li> </ul>                                                                                                                                                                                                                                                                                                                                                                                                                                                           | pleted (120/120).                                                                                                                                                                                                                                                                                                                                                                                                                                                                                                                                                                                                                                                                                                                        |
|          | • Fixing of Modular Switches & Sockets                                                                                                                                                                                                                                                                                                                                                                                                                                                                               | 100% completed. (120/120)                                                                                                                                                                                                                                                                                                                                                                                                                                                                                                                                                                                                                                                                                                                |
|          | STATUS UPTO PREVIOUS MONTH                                                                                                                                                                                                                                                                                                                                                                                                                                                                                           | STATUS AS ON 31 <sup>st</sup> MAY-2024                                                                                                                                                                                                                                                                                                                                                                                                                                                                                                                                                                                                                                                                                                   |
| C1 BLOCK | <ul> <li>90% Completed Works <ul> <li>Fixing of Staircase Hand Rails (3 out of 3) 95% completed.</li> <li>Lift Installation works 4 out 4.</li> <li>Application of Exterior Wall Primer.</li> <li>Terrace Water supply Ring main works 95% completed.</li> <li>Fixing of M.S Window Safety Grills 90% completed.</li> </ul> </li> <li>Works On Progress <ul> <li>Fire Fighting works 78% completed.</li> </ul> </li> <li>Model Flat Finishing works 95% completed.</li> </ul>                                        | <ul> <li>STATUS AS ON 31<sup>st</sup> MAY-2024</li> <li>90% Completed Works <ul> <li>Fixing of Staircase Hand Rails (3 out of 3) 95% completed.</li> <li>Lift Installation works 4 out 4.</li> <li>Application of Exterior Wall Primer.</li> <li>Terrace Water supply Ring main works 100% completed.</li> <li>Fixing of M.S Window Safety Grills 95% completed.</li> </ul> </li> <li>Works On Progress <ul> <li>Fire Fighting works 85% completed.</li> <li>Laying of External Sewerage lines 80% completed.</li> <li>Electrical Panel room- Trench works &amp; cable tray fixing works on progress.</li> <li>Construction of Earth Pit chambers on progress.</li> </ul> </li> <li>Model Flat Finishing works 95% completed.</li> </ul> |

Page 8

| BLOCK    | STATUS AS ON 31 <sup>st</sup> MAY-2024                                                                                                                                                                    |
|----------|-----------------------------------------------------------------------------------------------------------------------------------------------------------------------------------------------------------|
|          | ◆ 100% Completed Works                                                                                                                                                                                    |
|          | Terrace floor level slab R.C.C      Terrace floor Dependent Columns Comparets                                                                                                                             |
|          | <ul> <li>Terrace floor Parapet Columns Concrete.</li> <li>Life Handmann (2 and a f.4). Shell Commute</li> </ul>                                                                                           |
|          | <ul> <li>Lift Head room (3 out of 4) - Slab Concrete.</li> </ul>                                                                                                                                          |
|          | <ul> <li>Over Head Water Tank</li> <li>(a) Base Slab Concrete (2 out of 3)</li> </ul>                                                                                                                     |
|          | (b) Wall Concrete (2 out of 3)                                                                                                                                                                            |
|          | (c) Top Cover slab (2 out of 3 )                                                                                                                                                                          |
|          | <ul> <li>Block work upto Tenth floor &amp; Parapet wall.</li> </ul>                                                                                                                                       |
| C2 BLOCK | <ul> <li>Ceiling Plastering upto Tenth floor.</li> </ul>                                                                                                                                                  |
|          | <ul> <li>Wall plastering upto Tenth floor.</li> </ul>                                                                                                                                                     |
|          | I <sup>st</sup> Coat Wall Putty upto Tenth floor.                                                                                                                                                         |
|          | ■ 2 <sup>nd</sup> Coat Wall Putty upto Tenth floor.                                                                                                                                                       |
|          | <ul> <li>Fixing of Internal Plumbing Line</li> </ul>                                                                                                                                                      |
|          | a) Water supply pipe Lines (CPVC).                                                                                                                                                                        |
|          | b) Sanitary Lines (PVC)                                                                                                                                                                                   |
|          | <ul> <li>Fixing of Vertical Plumbing Line in Shafts</li> </ul>                                                                                                                                            |
|          | a) Water supply pipe Lines (G.I).                                                                                                                                                                         |
|          | b) Sanitary Lines (PVC).                                                                                                                                                                                  |
|          | <ul> <li>External Plastering in all sides.</li> </ul>                                                                                                                                                     |
|          | <ul> <li>Water Proofing Works.</li> </ul>                                                                                                                                                                 |
|          | a) Over Head Water Tank 3 out of 3                                                                                                                                                                        |
|          | • Fixing of Bathroom Wall Tiles completed.                                                                                                                                                                |
|          | <ul> <li>Laying Of Floor Tiles</li> <li>a) Ceramic Tiles in Bathroom completed.</li> </ul>                                                                                                                |
|          | b) Vitrified Tiles in Halls & Bedrooms completed.                                                                                                                                                         |
|          | c) Vitrified Tiles in Corridor completed.                                                                                                                                                                 |
|          | <ul> <li>Kitchen Finishing Works</li> </ul>                                                                                                                                                               |
|          | <ul> <li>a) Fixing of Wall Dados 100% completed. (120 / 120)</li> <li>b) Laying of Granite Countertop 100% completed. (120 / 120).</li> <li>c) Fixing of S.S Sink 100% completed. (120 / 120).</li> </ul> |
|          | <ul> <li>Fixing of UPVC Window 100% completed. ( 600 / 600 )</li> </ul>                                                                                                                                   |
| C2 BLOCK | • Fixing of UPVC French Door (without Mosquito mesh shutter) 100% completed. (240 /240)                                                                                                                   |
|          | <ul> <li>Fixing of Main Door &amp; Internal Shutters 100% completed (1080 / 1080)</li> </ul>                                                                                                              |
|          | <ul> <li>Laying of Green marble for Staircase 100% completed</li> </ul>                                                                                                                                   |
|          | <ul> <li>Electrical wire pulling 100% completed (120/120).</li> </ul>                                                                                                                                     |