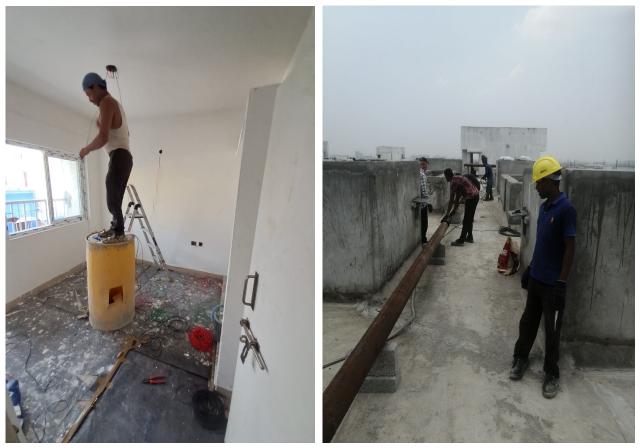

g of External Water Supply lines</li> <li>Type D All Blocks – 95% completed.</li> </ul>  |
|                         | ■ C1 Block – 80% completed                                                                             |
|                         | ■ C2 Block – 50% completed.                                                                            |
|                         | <ul> <li>Laying of Storm Water Drainage.</li> <li>Type D All Blocks – 70% completed.</li> </ul>        |



#### PHOTOGRAPHS OF WORK PROGRESS AS ON 31st MAY 2024

**Community Hall:** External Painting final coat on progress. DG Sets for Community Hall, STP, Sump, D1,D2 & D3 blocks reached.





**Block A1:** Internal Wire pulling works on progress. Fixing of Firefighting hydrant pipes at Terrace on progress.









Block A2 : Terrace Ring main works on progress. PCC for External Sewer lines on progress.





**Block B1:** Excavation in Stilt floor for laying of Sewer lines on progress. Trench & Cable tray works in Meter Panel room on progress.







**Block B2**: Fixing of concealed internal water supply lines (CPVC) on progress. Core cutting & fixing of PVC pipes for internal sanitary lines on progress.







**Block C1:** External Painting works on progress. Gully trap connection works & finishing works in Stilt floor on progress.





**Block C2:** Plumbing lines Connection works in Stilt floor on progress. Fire alarm cabling works in corridor on progress.







**Block C3:** Marking for Gully Chamber & PCC works for Sewer lines on progress. Fixing of UPVC French Windows on progress.