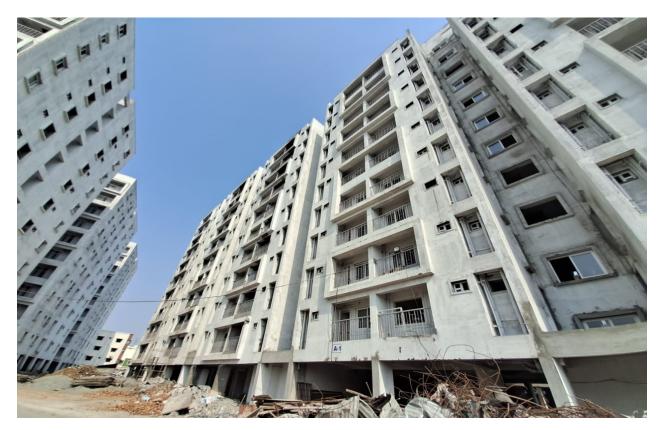

ing of External Water Supply lines</li> <li>Type D All Blocks – 95% completed.</li> </ul>  |
|                         | ■ C1 Block – 80% completed                                                                             |
|                         | ■ C2 Block – 50% completed.                                                                            |
|                         | <ul> <li>Laying of Storm Water Drainage.</li> <li>Type D All Blocks – 70% completed.</li> </ul>        |



#### PHOTOGRAPHS OF WORK PROGRESS AS ON 31st MAY 2024

**Community Hall:** External Painting final coat on progress. DG Sets for Community Hall, STP, Sump, D1,D2 & D3 blocks reached.





**Block A1:** Internal Wire pulling works on progress. Fixing of Firefighting hydrant pipes at Terrace on progress.









Block A2 : Terrace Ring main works on progress. PCC for External Sewer lines on progress.





**Block B1:** Excavation in Stilt floor for laying of Sewer lines on progress. Trench & Cable tray works in Meter Panel room on progress.







**Block B2**: Fixing of concealed internal water supply lines (CPVC) on progress. Core cutting & fixing of PVC pipes for internal sanitary lines on progress.







**Block C1:** External Painting works on progress. Gully trap connection works & finishing works in Stilt floor on progress.





**Block C2:** Plumbing lines Connection works in Stilt floor on progress. Fire alarm cabling works in corridor on progress.







**Block C3:** Marking for Gully Chamber & PCC works for Sewer lines on progress. Fixing of UPVC French Windows on progress.