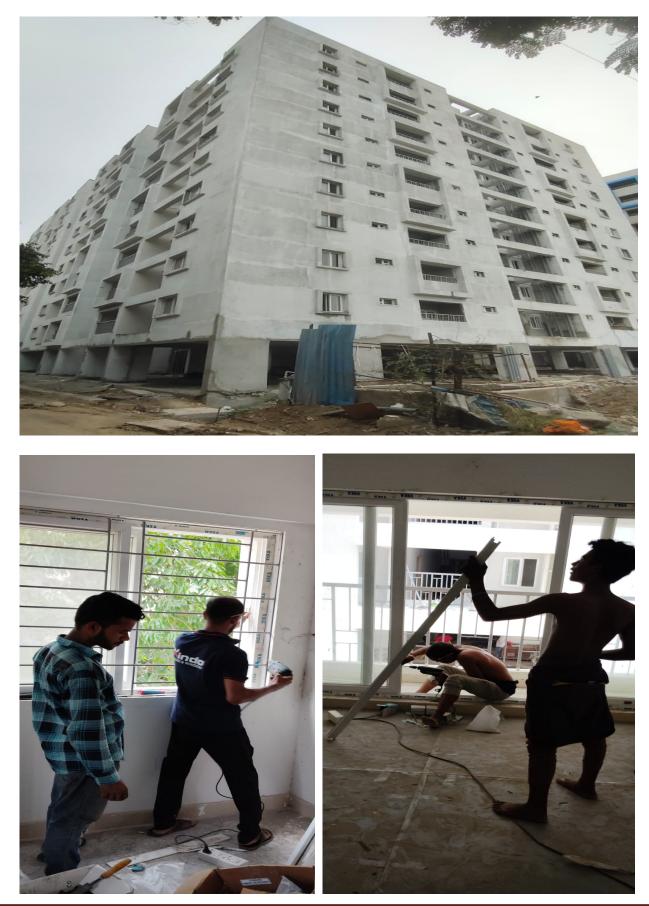

31.05.2024

| BLOCK    | STATUS AS ON 31 <sup>st</sup> MAY-2024                                                   |                                                                                           |
|----------|------------------------------------------------------------------------------------------|-------------------------------------------------------------------------------------------|
|          | ♦ 100% Completed Works                                                                   |                                                                                           |
|          | Terrace floor level slab R.C.C                                                           |                                                                                           |
|          | <ul> <li>Terrace floor Parapet Columns Conc</li> </ul>                                   | rete.                                                                                     |
|          | Lift Head room (4 out of 4) - Slab Co                                                    | oncrete.                                                                                  |
|          | <ul><li>Over Head Water Tank</li><li>(a) Base Slab Concrete 2 out of 2</li></ul>         |                                                                                           |
|          | (b) Tank Wall Concrete 2 out of                                                          | 2                                                                                         |
|          | (c) Top Cover slab Concrete 2 ou                                                         | ut of 2                                                                                   |
|          | <ul> <li>Block work upto Tenth floor &amp; Parap</li> </ul>                              | pet wall.                                                                                 |
|          | <ul> <li>Ceiling Plastering upto Tenth floor.</li> </ul>                                 |                                                                                           |
|          | <ul> <li>Wall plastering upto Tenth floor.</li> </ul>                                    |                                                                                           |
|          | ■1 <sup>st</sup> Coat Wall Putty upto Tenth floor                                        |                                                                                           |
|          | <ul> <li>Electrical Conducting works in Tenth</li> </ul>                                 | h floor.                                                                                  |
|          | •Fixing of Water supply pipe Lines (CPVC).                                               |                                                                                           |
|          | <ul> <li>Fixing of Sanitary Lines (PVC).</li> </ul>                                      |                                                                                           |
|          | •Fixing of Vertical Plumbing Lines in Shaft.                                             |                                                                                           |
| A1 BLOCK | • Water Proofing Works.                                                                  |                                                                                           |
| AIDLUCK  | a) Over Head Water Tank (2/2                                                             | 2).                                                                                       |
|          | STATUS UPTO PREVIOUS MONTH                                                               | STATUS AS ON 31 <sup>st</sup> MAY-2024                                                    |
|          | <ul> <li>90% Completed Works</li> <li>Fixing of Balcony Handrail.</li> </ul>             | <ul> <li>90% Completed Works</li> <li>Fixing of Balcony Handrail.</li> </ul>              |
|          | <ul> <li>External Plastering 95% completed in all sides.</li> </ul>                      | <ul> <li>External Plastering 95% completed in all sides.</li> </ul>                       |
|          | <ul> <li>Fixing of Staircase Handrail 95%<br/>completed.</li> </ul>                      | <ul> <li>Fixing of Staircase Handrail 95%<br/>completed.</li> </ul>                       |
|          | <ul> <li>Fixing of Bathroom Wall Tiles 99%<br/>completed (198/200).</li> </ul>           | <ul> <li>Fixing of Bathroom Wall Tiles 100%<br/>completed (200/200).</li> </ul>           |
|          | • Fixing of Toilet Wall Tiles 99%                                                        | • Fixing of Toilet Wall Tiles 100%                                                        |
|          | completed (198/200).                                                                     | completed (200/200).                                                                      |
|          | <ul> <li>Laying Of Floor Tiles</li> <li>a) Ceramic Tiles in Bathrooms 99%</li> </ul>     | <ul> <li>Laying Of Floor Tiles</li> <li>a) Ceramic Tiles in Bathrooms 100%</li> </ul>     |
|          | completed (198/200)                                                                      | completed (200/200)                                                                       |
|          | b) Ceramic Tiles in Toilets 99%<br>completed (198/200)                                   | b) Ceramic Tiles in Toilets 100%<br>completed (200/200)                                   |
|          | <ul> <li>Vitrified Tiles in Halls &amp; Bedrooms<br/>99% completed (198/200).</li> </ul> | <ul> <li>Vitrified Tiles in Halls &amp; Bedrooms<br/>100% completed (200/200).</li> </ul> |