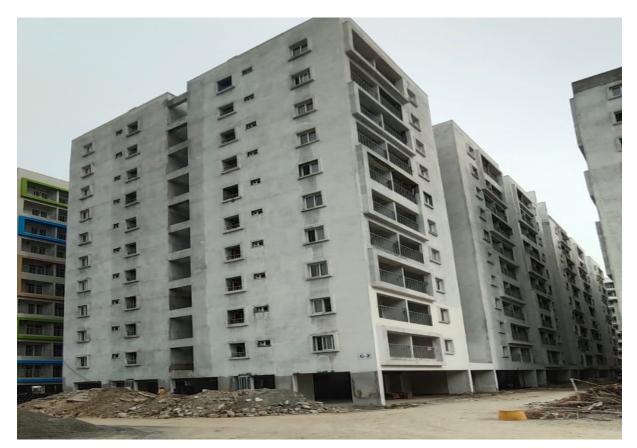

31.05.2024

| BLOCK    | STATUS AS ON 31 <sup>st</sup> MAY-2024                                                   |                                                                                           |
|----------|------------------------------------------------------------------------------------------|-------------------------------------------------------------------------------------------|
|          | ♦ 100% Completed Works                                                                   |                                                                                           |
|          | Terrace floor level slab R.C.C                                                           |                                                                                           |
|          | <ul> <li>Terrace floor Parapet Columns Conc</li> </ul>                                   | rete.                                                                                     |
|          | Lift Head room (4 out of 4) - Slab Co                                                    | oncrete.                                                                                  |
|          | <ul><li>Over Head Water Tank</li><li>(a) Base Slab Concrete 2 out of 2</li></ul>         |                                                                                           |
|          | (b) Tank Wall Concrete 2 out of                                                          | 2                                                                                         |
|          | (c) Top Cover slab Concrete 2 ou                                                         | ut of 2                                                                                   |
|          | <ul> <li>Block work upto Tenth floor &amp; Parap</li> </ul>                              | pet wall.                                                                                 |
|          | <ul> <li>Ceiling Plastering upto Tenth floor.</li> </ul>                                 |                                                                                           |
|          | <ul> <li>Wall plastering upto Tenth floor.</li> </ul>                                    |                                                                                           |
|          | ■1 <sup>st</sup> Coat Wall Putty upto Tenth floor                                        |                                                                                           |
|          | <ul> <li>Electrical Conducting works in Tenth</li> </ul>                                 | h floor.                                                                                  |
|          | •Fixing of Water supply pipe Lines (CPVC).                                               |                                                                                           |
|          | <ul> <li>Fixing of Sanitary Lines (PVC).</li> </ul>                                      |                                                                                           |
|          | •Fixing of Vertical Plumbing Lines in Shaft.                                             |                                                                                           |
| A1 BLOCK | • Water Proofing Works.                                                                  |                                                                                           |
| AIDLUCK  | a) Over Head Water Tank (2/2                                                             | 2).                                                                                       |
|          | STATUS UPTO PREVIOUS MONTH                                                               | STATUS AS ON 31 <sup>st</sup> MAY-2024                                                    |
|          | <ul> <li>90% Completed Works</li> <li>Fixing of Balcony Handrail.</li> </ul>             | <ul> <li>90% Completed Works</li> <li>Fixing of Balcony Handrail.</li> </ul>              |
|          | <ul> <li>External Plastering 95% completed in all sides.</li> </ul>                      | <ul> <li>External Plastering 95% completed in all sides.</li> </ul>                       |
|          | <ul> <li>Fixing of Staircase Handrail 95%<br/>completed.</li> </ul>                      | <ul> <li>Fixing of Staircase Handrail 95%<br/>completed.</li> </ul>                       |
|          | <ul> <li>Fixing of Bathroom Wall Tiles 99%<br/>completed (198/200).</li> </ul>           | <ul> <li>Fixing of Bathroom Wall Tiles 100%<br/>completed (200/200).</li> </ul>           |
|          | • Fixing of Toilet Wall Tiles 99%                                                        | • Fixing of Toilet Wall Tiles 100%                                                        |
|          | completed (198/200).                                                                     | completed (200/200).                                                                      |
|          | <ul> <li>Laying Of Floor Tiles</li> <li>a) Ceramic Tiles in Bathrooms 99%</li> </ul>     | <ul> <li>Laying Of Floor Tiles</li> <li>a) Ceramic Tiles in Bathrooms 100%</li> </ul>     |
|          | completed (198/200)                                                                      | completed (200/200)                                                                       |
|          | b) Ceramic Tiles in Toilets 99%<br>completed (198/200)                                   | b) Ceramic Tiles in Toilets 100%<br>completed (200/200)                                   |
|          | <ul> <li>Vitrified Tiles in Halls &amp; Bedrooms<br/>99% completed (198/200).</li> </ul> | <ul> <li>Vitrified Tiles in Halls &amp; Bedrooms<br/>100% completed (200/200).</li> </ul> |