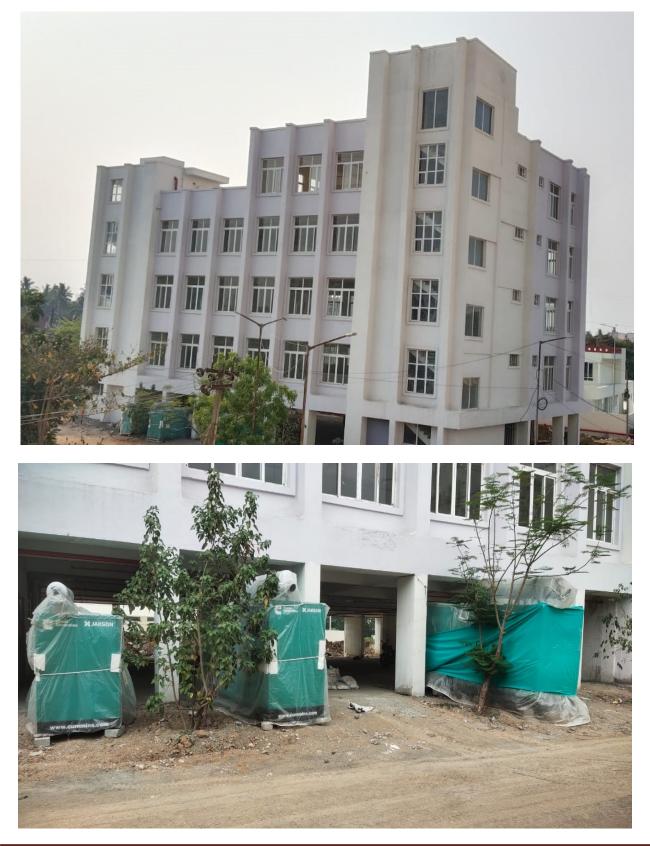

ed.                                                                            |
|                         | <ul> <li>Laying of External Water Supply lines</li> <li>Type D All Blocks – 95% completed.</li> </ul>  |
|                         | ■ C1 Block – 80% completed                                                                             |
|                         | ■ C2 Block – 50% completed.                                                                            |
|                         | <ul> <li>Laying of Storm Water Drainage.</li> <li>Type D All Blocks – 70% completed.</li> </ul>        |



#### PHOTOGRAPHS OF WORK PROGRESS AS ON 31st MAY 2024

**Community Hall:** External Painting final coat on progress. DG Sets for Community Hall, STP, Sump, D1,D2 & D3 blocks reached.





**Block A1:** Internal Wire pulling works on progress. Fixing of Firefighting hydrant pipes at Terrace on progress.









Block A2 : Terrace Ring main works on progress. PCC for External Sewer lines on progress.





**Block B1:** Excavation in Stilt floor for laying of Sewer lines on progress. Trench & Cable tray works in Meter Panel room on progress.







**Block B2**: Fixing of concealed internal water supply lines (CPVC) on progress. Core cutting & fixing of PVC pipes for internal sanitary lines on progress.







**Block C1:** External Painting works on progress. Gully trap connection works & finishing works in Stilt floor on progress.





**Block C2:** Plumbing lines Connection works in Stilt floor on progress. Fire alarm cabling works in corridor on progress.







**Blo