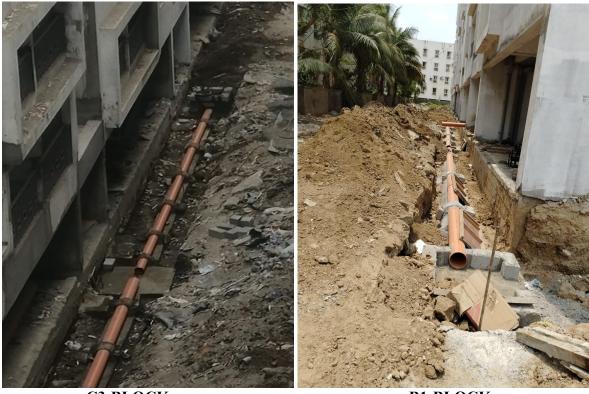

*U.G Sump 1 (Near B Block)** – All RCC works completed. Internal Waterproofing work in Sump & Pump room completed.



**U.G Sump 2 (Near D Block)** – All RCC works completed. Water proofing works completed. Excavation for laying of Water supply main lines on progress.





Sewage Treatment Plant 2 (Near D Block). All RCC works completed. Internal Water proof plastering works 100% completed. Installation of STP 80% completed.



Sewage Treatment Plant 1 (Near C Block). Base slab RCC completed. Reinforcement works for Wall completed. Shuttering work for Wall on progress.





**External Sewerage Lines** : Laying of External Sewage line & construction of Chambers around C2 block on progress.



Laying of External Sewage line & construction of Chambers around C3 block & B1 block on progress.



C3-BLOCK

**B1-BLOCK** 



Storm Water Drainage: Masonry work for Strom water Drainage around D1 & D2 blocks on progress.



**D1- BLOCK** 



**D2-BLOCK** 



#### **QUALITY CONTROL**

#### **DURING CONSTRUCTION FOLLOWING QUALITY CONTROL TESTS CONDUCTED** <u>AT SITE:</u>

| Sl.No. | Materials                                                       | Source from                                                                | Test Done     | Result                           |
|--------|-----------------------------------------------------------------|----------------------------------------------------------------------------|---------------|----------------------------------|
| 1      | M-Sand                                                          | Arcot (T.K),<br>Ranipet (Dist)<br>Wal