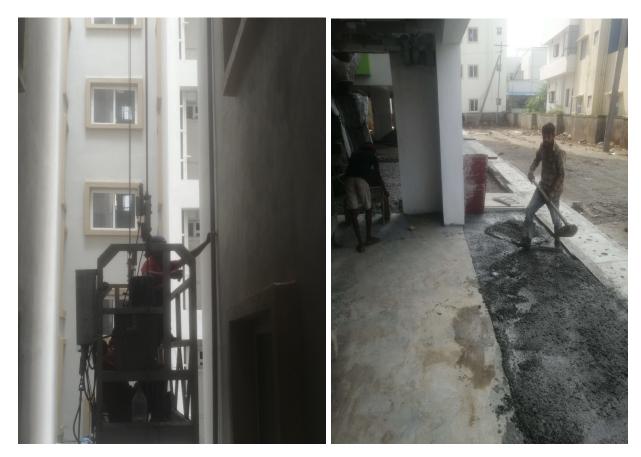

| <ul> <li>Bathroom &amp; Toilet False ceil</li> <li>Fixing of IWC 100% comple</li> <li>Internal Painting <ul> <li>a) 1<sup>st</sup> Coat – 100% compl</li> <li>Stilt floor – Grano flooring w</li> <li>Fixing of Door Hardware fitt</li> <li>Electrical Panel &amp; Cable tray</li> </ul> </li> </ul>                                                                                                                                                                                                                                                                        | ted (200/200)<br>eted (200/200)<br>ork completed.                                                                                                                                                                                                                            |
|-----------------------------------------------------------------------------------------------------------------------------------------------------------------------------------------------------------------------------------------------------------------------------------------------------------------------------------------------------------------------------------------------------------------------------------------------------------------------------------------------------------------------------------------------------------------------------|------------------------------------------------------------------------------------------------------------------------------------------------------------------------------------------------------------------------------------------------------------------------------|
| <ul> <li>Balcony Handrail painting works 50% completed.</li> <li>Staircase Handrail finishing works 50% completed.</li> <li>Over Head Tank Ring Main connection works 95% completed.</li> <li>Lift Erection works (Total 4 Lifts) <ul> <li>a) Lift 1 - 70% completed.</li> <li>b) Lift 2 - 70% completed.</li> <li>c) Lift 3 - 70% completed.</li> <li>d) Lift 4 - 40% completed.</li> </ul> </li> <li>Lift Cladding work 70% completed.</li> <li>Fixing of Main Door lock 30% completed (60\200).</li> <li>Conducting work for lightening arrester on progress.</li> </ul> | <ul> <li>Fixing of Plumbing CP fittings.</li> <li>Internal Painting 2<sup>nd</sup> Coating</li> <li>Lift Commissioning works.</li> <li>Fixing of EB meters.</li> <li>Fixing of Electrical fittings in common areas.</li> <li>Installation of lightening arrester.</li> </ul> |

|                                                                                                                                                                                                                                                                                                                                                                                                                                                                                                                                                                                     | (200/200)<br>rk completed.<br>gs.                                                                                                                                                                                                                                                                           |
|-------------------------------------------------------------------------------------------------------------------------------------------------------------------------------------------------------------------------------------------------------------------------------------------------------------------------------------------------------------------------------------------------------------------------------------------------------------------------------------------------------------------------------------------------------------------------------------|-------------------------------------------------------------------------------------------------------------------------------------------------------------------------------------------------------------------------------------------------------------------------------------------------------------|
| scheduled on 5 <sup>th</sup> Dec 2024).<br>WORKS ON PROGRESS                                                                                                                                                                                                                                                                                                                                                                                                                                                                                                                        | WORKS TO BE DONE                                                                                                                                                                                                                                                                                            |
| <ul> <li>Fixing of Window Safety Grills 90% completed. (780 / 800).</li> <li>Balcony Handrail painting works 50% completed.</li> <li>Staircase Handrail finishing works 50% completed.</li> <li>Over Head Tank Ring Main connection works 95% completed.</li> <li>Lift Erection works (Total 4 Lifts) <ul> <li>a) Lift 1 - 70% completed.</li> <li>b) Lift 2 - 70% completed.</li> <li>c) Lift 3 - 70% completed.</li> <li>d) Lift 4 - 45% completed.</li> </ul> </li> <li>Lift Cladding work 70% completed.</li> <li>Fixing of Main Door lock 70% completed (140 \ 200)</li> </ul> | <ul> <li>Fixing of Wash basins</li> <li>Fixing of Plumbing CP fittings.</li> <li>Internal Painting 2<sup>nd</sup> Coating</li> <li>Lift Commissioning works.</li> <li>Fixing of EB meters.</li> <li>Fixing of Electrical fittings in common areas.</li> <li>Installation of lightening arrester.</li> </ul> |