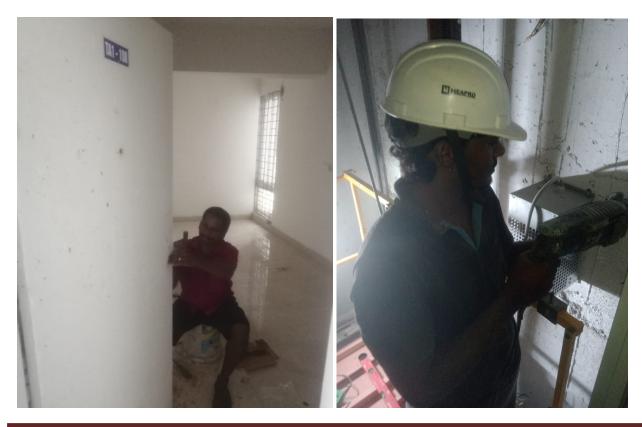

| <ul> <li>Bathroom &amp; Toilet False ceil</li> <li>Fixing of IWC 100% comple</li> <li>Internal Painting <ul> <li>a) 1<sup>st</sup> Coat – 100% compl</li> <li>Stilt floor – Grano flooring w</li> <li>Fixing of Door Hardware fitt</li> <li>Electrical Panel &amp; Cable tray</li> </ul> </li> </ul>                                                                                                                                                                                                                                                                        | ted (200/200)<br>eted (200/200)<br>ork completed.                                                                                                                                                                                                                            |
|-----------------------------------------------------------------------------------------------------------------------------------------------------------------------------------------------------------------------------------------------------------------------------------------------------------------------------------------------------------------------------------------------------------------------------------------------------------------------------------------------------------------------------------------------------------------------------|------------------------------------------------------------------------------------------------------------------------------------------------------------------------------------------------------------------------------------------------------------------------------|
| <ul> <li>Balcony Handrail painting works 50% completed.</li> <li>Staircase Handrail finishing works 50% completed.</li> <li>Over Head Tank Ring Main connection works 95% completed.</li> <li>Lift Erection works (Total 4 Lifts) <ul> <li>a) Lift 1 - 70% completed.</li> <li>b) Lift 2 - 70% completed.</li> <li>c) Lift 3 - 70% completed.</li> <li>d) Lift 4 - 40% completed.</li> </ul> </li> <li>Lift Cladding work 70% completed.</li> <li>Fixing of Main Door lock 30% completed (60\200).</li> <li>Conducting work for lightening arrester on progress.</li> </ul> | <ul> <li>Fixing of Plumbing CP fittings.</li> <li>Internal Painting 2<sup>nd</sup> Coating</li> <li>Lift Commissioning works.</li> <li>Fixing of EB meters.</li> <li>Fixing of Electrical fittings in common areas.</li> <li>Installation of lightening arrester.</li> </ul> |

Page 6

| B1 BLOCK | <ul> <li>Fixing of M.S Window Safety Gril</li> <li>Fixing of Balcony Handrail.</li> <li>Fixing of Staircase Hand Rails.</li> <li>Bathroom false ceiling work 100%</li> <li>Fixing of IWC 100% completed (1)</li> <li>Fixing of EWC 100% completed (1)</li> <li>Lift Cladding works 3 out of 3 100</li> <li>Internal Painting <ul> <li>a) 1<sup>st</sup> Coat – 100% completed (1)</li> <li>Over Head Tank Ring Main Connet</li> <li>Application of Exterior Wall Prime</li> <li>Electrical Panel &amp; cable tray fixing</li> <li>Construction of Earth Pit chambers</li> <li>Fixing of Door Hardware fittings.</li> <li>Stilt Grano flooring completed.</li> <li>Fixing of Main Door lock 100% co</li> <li>Over Head Tank Ring Main connet</li> </ul> </li> <li>WORKS ON PROGRESS <ul> <li>Lift Installation works 90% completed.</li> <li>Firefighting works 95% completed.</li> <li>External Painting- Damp proof elasto paint overall 90% completed.</li> </ul> </li> </ul> | completed ( 240 / 240 ).<br>20/120<br>20/120)<br>% completed.<br>20/120)<br>ction works 100% completed.<br>rr<br>; works completed.<br>completed.<br>mpleted ( 120 / 120 ) |
|----------|---------------------------------------------------------------------------------------------------------------------------------------------------------------------------------------------------------------------------------------------------------------------------------------------------------------------------------------------------------------------------------------------------------------------------------------------------------------------------------------------------------------------------------------------------------------------------------------------------------------------------------------------------------------------------------------------------------------------------------------------------------------------------------------------------------------------------------------------------------------------------------------------------------------------------------------------------------------------------------|----------------------------------------------------------------------------------------------------------------------------------------------------------------------------|
| BLOCK    | STATUS AS ON 30 <sup>th</sup> NOVEMBER-2024                                                                                                                                                                                                                                                                                                                                                                                                                                                                                                                                                                                                                                                                                                                                                                                                                                                                                                                                     |                                                                                                                                                                            |
| B2 BLOCK | <ul> <li>100% Completed Works</li> <li>Terrace floor level slab R.C.C</li> <li>Terrace floor Parapet Columns Concrete.</li> <li>Lift Head room (3 out of 3) - Slab Concrete.</li> <li>Over Head Water Tank <ul> <li>(a) Base Slab Concrete (3 out of 3)</li> <li>(b) Wall Concrete (3 out of 3)</li> <li>(c) Top Cover slab (3 out of 3)</li> </ul> </li> </ul>                                                                                                                                                                                                                                                                                                                                                                                                                                                                                                                                                                                                                 |                                                                                                                                                                            |