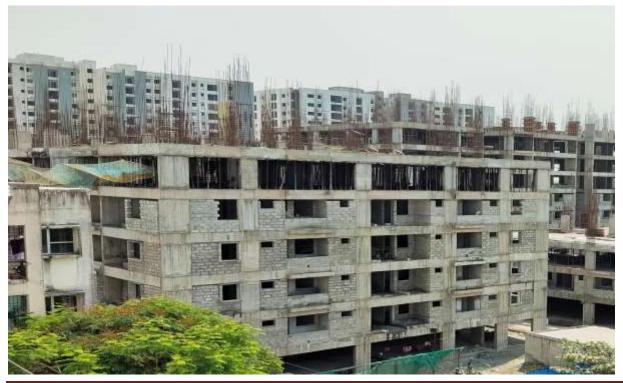

Progress Report No.28 (07.03.2017- 31.03.2021)

Block C1: Columns upto Ninth floor level 100% completed. Slab Shuttering works on progress in Ninth Floor level.

Progress Report No.28 (07.03.2017- 31.03.2021)

Block C2: Eight floor level slab Concret casting 100% completed. Shuttering and barbending works for Columns upto Ninth floor level 40% completed and balance works on progress.

Progress Report No.28 (07.03.2017- 31.03.2021)