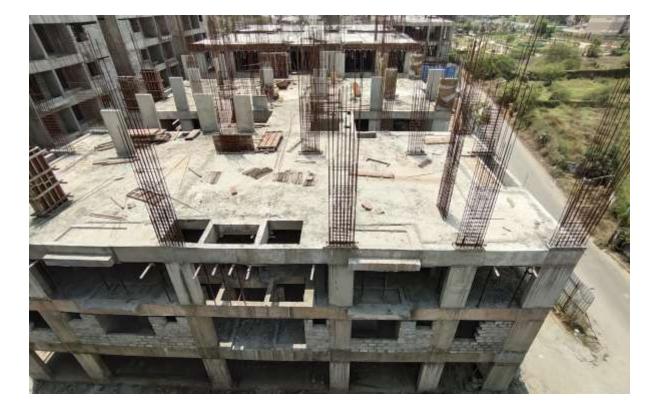

Progress Report No.28 (07.03.2017- 31.03.2021)

Block D2: Eight Floor level slab concrete casting 100% completed.Shuttering and barbending work for First half of Ninth floor level slab 10% completed and balance work on progress.