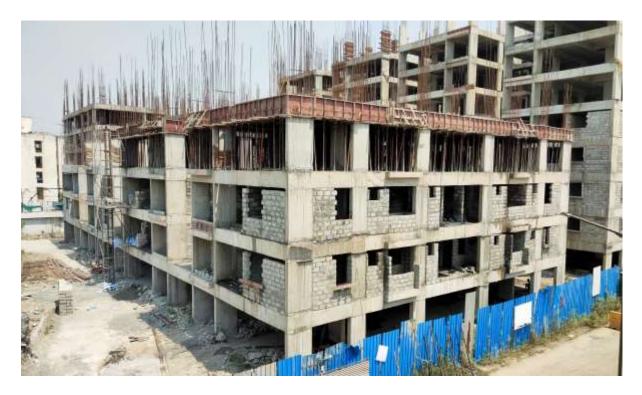

Block C3: Sixth Floor level slab concrete 100% completed. Barbending works for Column upto Seventh floor level on progress.

Progress Report No.28 (07.03.2017- 31.03.2021)

Block D1: Fourth Floor level slab First half concrete 100% completed.