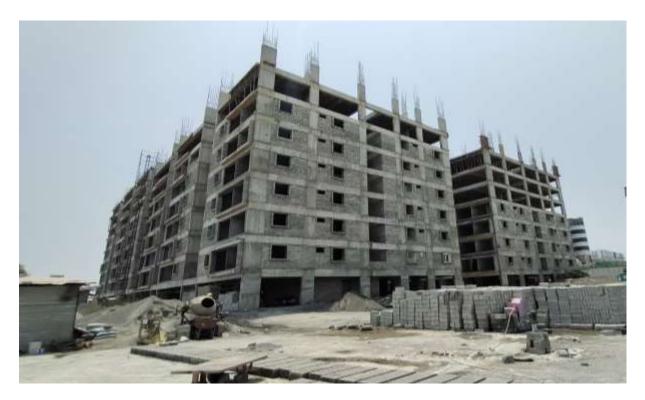

#### PHOTOGRAPHS OF WORK PROGRESS AS ON 31.03.2021

Block A1: Columns upto Fourth floor level 100% completed. Slab Shuttering works on progress in Fourth Floor level.

Block A2: Second Floor Level slab concrete casting 100% completed. Shuttering & Barbending work for Column at Second floor on progress

Progress Report No.28 (07.03.2017- 31.03.2021)

Block B1: Ninth Floor Level slab First Half concrete casting 100% completed. Slab Shuttering works on progress in Second half of Ninth Floor level.

Block B2: Third Floor Level slab concrete casting 100% completed. Bar bending works for Columns up to fourth floor level on progress.