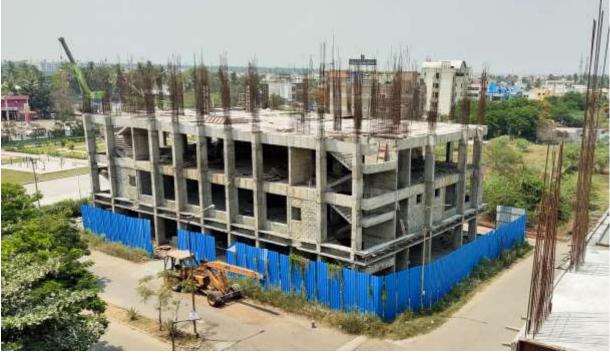

Progress Report No.28 (07.03.2017- 31.03.2021)

Block B1: Ninth Floor Level slab First Half concrete casting 100% completed. Slab Shuttering works on progress in Second half of Ninth Floor level.

Block B2: Third Floor Level slab concrete casting 100% completed. Bar bending works for Columns up to fourth floor level on progress.