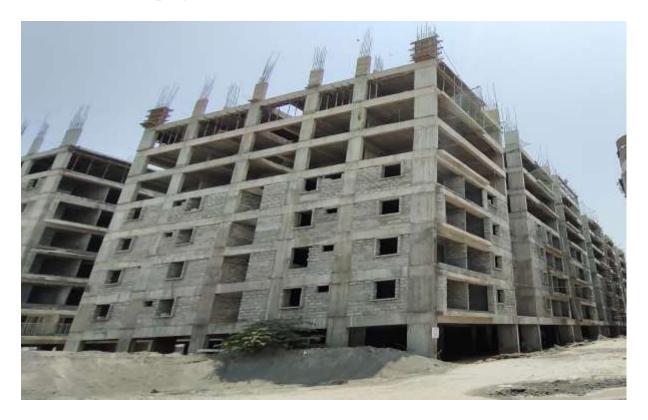

Progress Report No.28 (07.03.2017- 31.03.2021)

Block C1: Columns upto Ninth floor level 100% completed. Slab Shuttering works on progress in Ninth Floor level.

Progress Report No.28 (07.03.2017- 31.03.2021)

Block C2: Eight floor level slab Concret casting 100% completed. Shuttering and barbending works for Columns upto Ninth floor level 40% completed and balance works on progress.

Progress Report No.28 (07.03.2017- 31.03.2021)