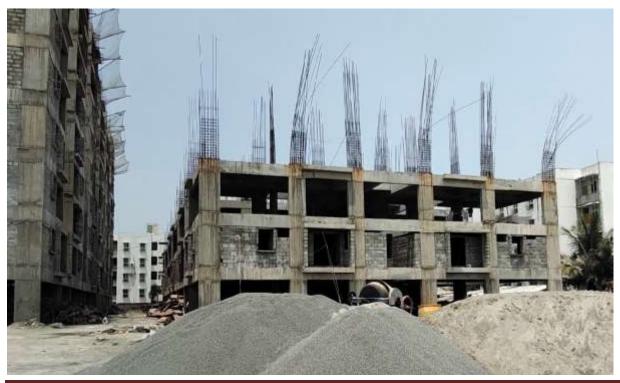

Block C2: Eight floor level slab Concret casting 100% completed. Shuttering and barbending works for Columns upto Ninth floor level 40% completed and balance works on progress.

Progress Report No.28 (07.03.2017- 31.03.2021)