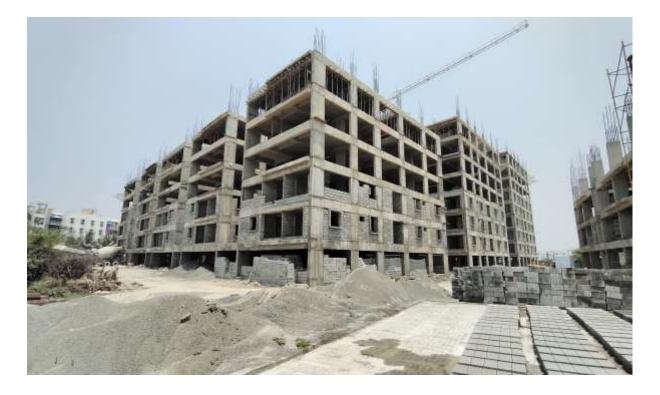

Progress Report No.28 (07.03.2017- 31.03.2021)

Block C1: Columns upto Ninth floor level 100% completed. Slab Shuttering works on progress in Ninth Floor level.

Progress Report No.28 (07.03.2017- 31.03.2021)

Block C2: Eight floor level slab Concret casting 100% completed. Shuttering and barbending works for Columns upto Ninth floor level 40% completed and balance works on progress.

Progress Report No.28 (07.03.2017- 31.03.2021)