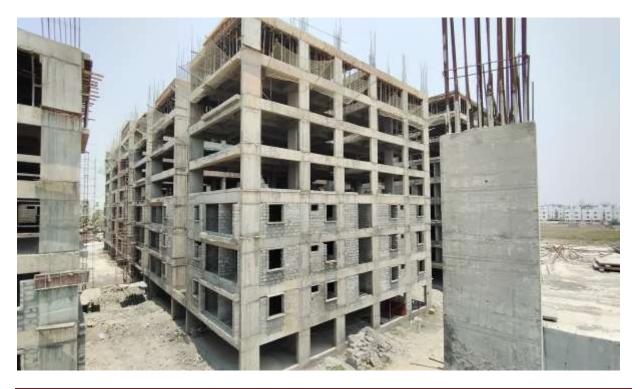

Block C3: Sixth Floor level slab concrete 100% completed. Barbending works for Column upto Seventh floor level on progress.

Progress Report No.28 (07.03.2017- 31.03.2021)

Block D1: Fourth Floor level slab First half concrete 100% completed.

Progress Report No.28 (07.03.2017- 31.03.2021)

Block D2: Eight Floor level slab concrete casting 100% completed.Shuttering and barbending work for First half of Ninth floor level slab 10% completed and balance work on progress.

Progress Report No.28 (07.03.2017- 31.03.2021)

Block D3: Sixth Floor level slab concrete casting 100% completed. Shuttering and barbending work for First half of Seventh floor level slab 10% completed and balance work on progress.