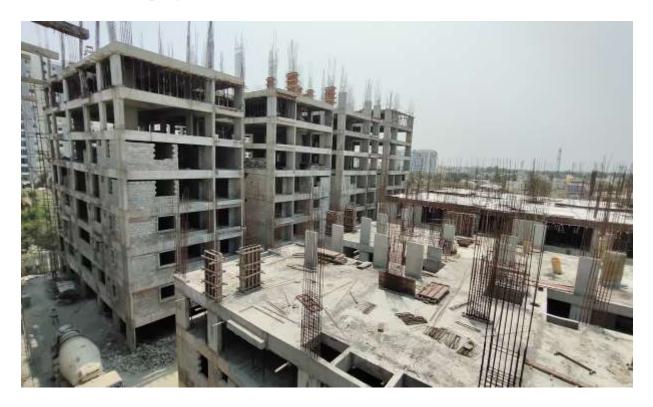

#### PHOTOGRAPHS OF WORK PROGRESS AS ON 31.03.2021

Block A1: Columns upto Fourth floor level 100% completed. Slab Shuttering works on progress in Fourth Floor level.

Block A2: Second Floor Level slab concrete casting 100% completed. Shuttering & Barbending work for Column at Second floor on progress

Progress Report No.28 (07.03.2017- 31.03.2021)

Block B1: Ninth Floor Level slab First Half concrete casting 100% completed. Slab Shuttering works on progress in Second half of Ninth Floor level.

Block B2: Third Floor Level slab concrete casting 100% completed. Bar bending works for Columns up to fourth floor level on progress.