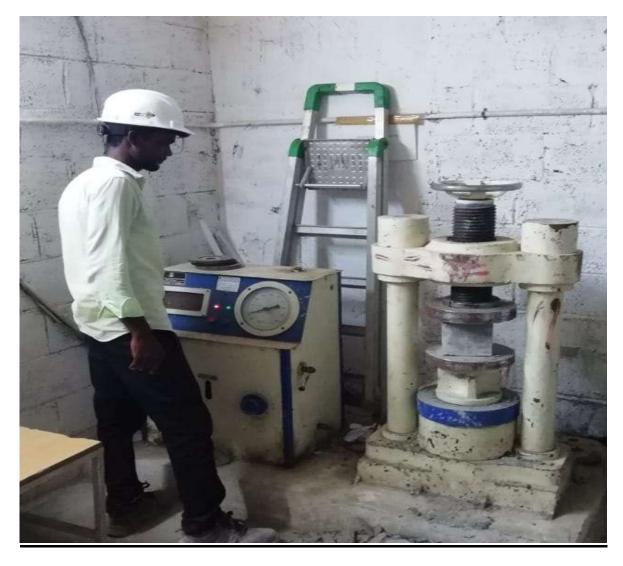

#### **Concrete Cube Compressive Strength Testing**

Progress Report No.28 (07.03.2017- 31.03.2021)