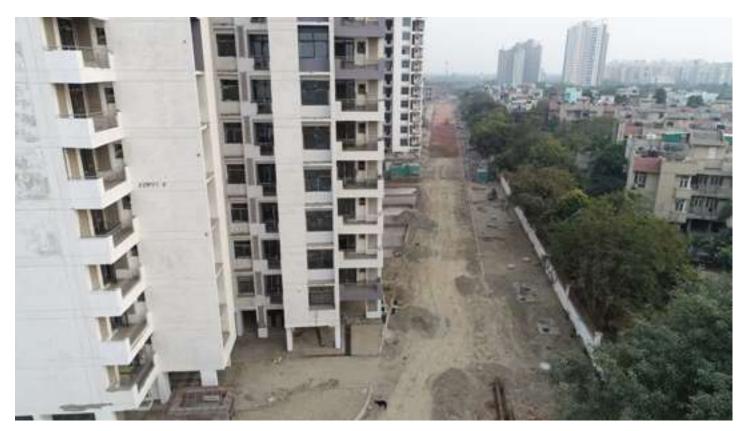

#### MONTHLY PROGRESS REPORT CGEWHO – GREATER NOIDA PROJECT DEVELOPMENT WORKS FRONT OF BLOCKS D-02, D-03, D-04 & D-05 IS IN PROGRESS.

Progress Report No. 55 (1st JAN-2021-31st JAN-2021)

| PACKAGE-III                   | STATUS AS ON 31/01/2021                                                                                                                                                                                                                                                                                                                                                                                                                                                                                                                                                                                                                                                                                                                                                                                                                                                                                                                                                                                                                                                                                                                                                                                                                                                                                                                                                                                                                                                                                                 |
|-------------------------------|-------------------------------------------------------------------------------------------------------------------------------------------------------------------------------------------------------------------------------------------------------------------------------------------------------------------------------------------------------------------------------------------------------------------------------------------------------------------------------------------------------------------------------------------------------------------------------------------------------------------------------------------------------------------------------------------------------------------------------------------------------------------------------------------------------------------------------------------------------------------------------------------------------------------------------------------------------------------------------------------------------------------------------------------------------------------------------------------------------------------------------------------------------------------------------------------------------------------------------------------------------------------------------------------------------------------------------------------------------------------------------------------------------------------------------------------------------------------------------------------------------------------------|
| Up to Last Month<br>Block C01 | <ul> <li>Level 15(Terrace): 100% slab casting completed.</li> <li>Above Terrace all work completed.</li> <li>Level 14: Brick work 100% completed.</li> <li>Level 14: Door frame completed.</li> <li>Level 14: Electrical wall conduit completed.</li> <li>Level 14: Electrical wall conduit completed.</li> <li>Level 14: Internal plaster completed. <ul> <li>External plaster 100% completed.</li> <li>Level 14: Water proofing completed.</li> <li>Level 14: Water proofing completed.</li> <li>Level 14: Water proofing completed.</li> </ul> </li> <li>Level 14: Water proofing completed.</li> <li>Level 14: Floor tile completed.</li> <li>Level 14: Floor tile completed.</li> <li>Level 14: Floor tile completed.</li> <li>Level 14: External plumbing (CPVC) work completed.</li> <li>Level 14: External vertical (GI) work completed.</li> <li>Level 14: External vertical (GI) work completed.</li> <li>Level 14: POP cornice completed.</li> <li>Level 14: Most railing Staircase completed.</li> <li>Level 14: Most railing Staircase completed.</li> <li>Level 14: Staircase marble completed.</li> <li>Aluminium (Schueco) work 100% completed.</li> <li>Level 14: Door shutter completed.</li> <li>Level 14: Door shutter completed.</li> <li>Level 14: Door shutter completed.</li> <li>Level 14: S.S railing balcony completed.</li> <li>Level 14: Flat internal electrical wiring &amp; switches completed.</li> <li>Level 14: Flat internal electrical wiring &amp; switches completed.</li> </ul> |