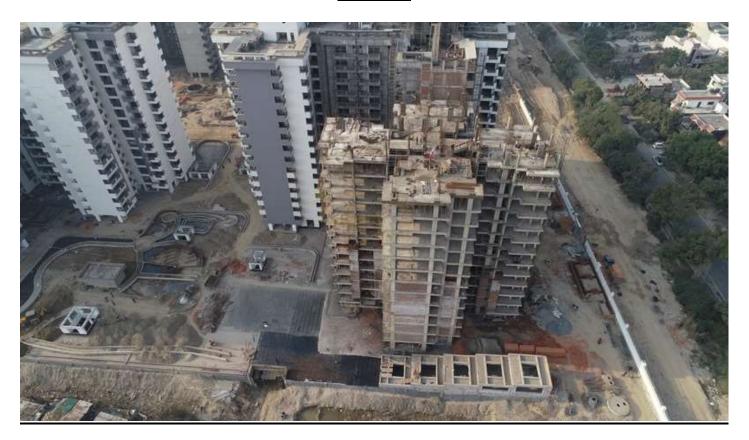

#### MONTHLY PROGRESS REPORT CGEWHO – GREATER NOIDA PROJECT BLOCK D-06 12<sup>th</sup> FLOOR SLAB 100% CASTED & 13<sup>th</sup> FLOOR columns casting in

progress.