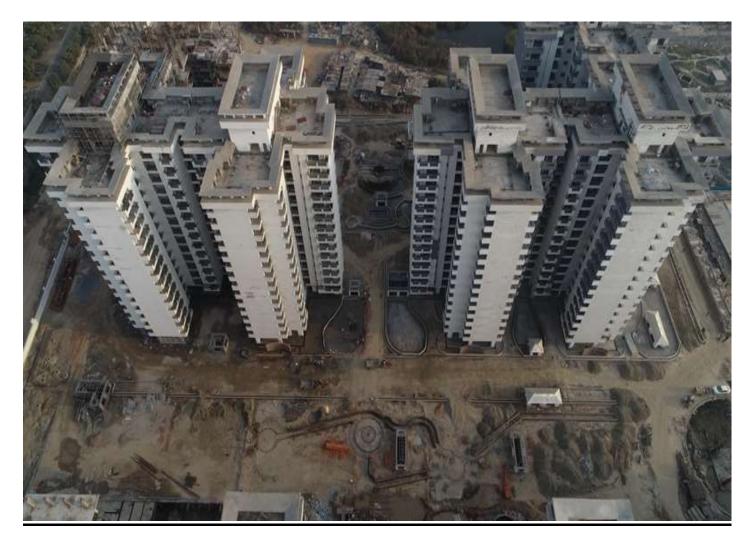

#### MONTHLY PROGRESS REPORT CGEWHO – GREATER NOIDA PROJECT DEVELOPMENT WORKS FRONT OF BLOCKS D-02, D-03, D-04 & D-05 IS IN PROGRESS.

Progress Report No. 55 (1st JAN-2021-31st JAN-2021)

| PACKAGE-III                   | STATUS AS ON 31/01/2021                                                                                                                                                                                                                                                                                                                                                                                                                                                                                                                                                                                                                                                                                                                                                                                                                                                                                                                                                                                                                                                                                                                                                                                                                                                                                                                                                                                                                                                                                                 |
|-------------------------------|-------------------------------------------------------------------------------------------------------------------------------------------------------------------------------------------------------------------------------------------------------------------------------------------------------------------------------------------------------------------------------------------------------------------------------------------------------------------------------------------------------------------------------------------------------------------------------------------------------------------------------------------------------------------------------------------------------------------------------------------------------------------------------------------------------------------------------------------------------------------------------------------------------------------------------------------------------------------------------------------------------------------------------------------------------------------------------------------------------------------------------------------------------------------------------------------------------------------------------------------------------------------------------------------------------------------------------------------------------------------------------------------------------------------------------------------------------------------------------------------------------------------------|
| Up to Last Month<br>Block C01 | <ul> <li>Level 15(Terrace): 100% slab casting completed.</li> <li>Above Terrace all work completed.</li> <li>Level 14: Brick work 100% completed.</li> <li>Level 14: Door frame completed.</li> <li>Level 14: Electrical wall conduit completed.</li> <li>Level 14: Electrical wall conduit completed.</li> <li>Level 14: Internal plaster completed. <ul> <li>External plaster 100% completed.</li> <li>Level 14: Water proofing completed.</li> <li>Level 14: Water proofing completed.</li> <li>Level 14: Water proofing completed.</li> </ul> </li> <li>Level 14: Water proofing completed.</li> <li>Level 14: Floor tile completed.</li> <li>Level 14: Floor tile completed.</li> <li>Level 14: Floor tile completed.</li> <li>Level 14: External plumbing (CPVC) work completed.</li> <li>Level 14: External vertical (GI) work completed.</li> <li>Level 14: External vertical (GI) work completed.</li> <li>Level 14: POP cornice completed.</li> <li>Level 14: Most railing Staircase completed.</li> <li>Level 14: Most railing Staircase completed.</li> <li>Level 14: Staircase marble completed.</li> <li>Aluminium (Schueco) work 100% completed.</li> <li>Level 14: Door shutter completed.</li> <li>Level 14: Door shutter completed.</li> <li>Level 14: Door shutter completed.</li> <li>Level 14: S.S railing balcony completed.</li> <li>Level 14: Flat internal electrical wiring &amp; switches completed.</li> <li>Level 14: Flat internal electrical wiring &amp; switches completed.</li> </ul> |