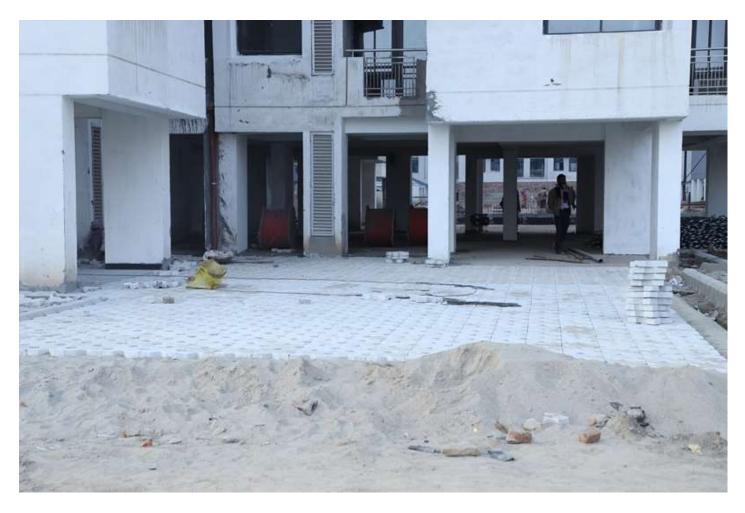

#### MONTHLY PROGRESS REPORT CGEWHO – GREATER NOIDA PROJECT DEVELOPMENT WORKS FRONT OF BLOCKS D-02, D-03, D-04 & D-05 IS IN PROGRESS.

Progress Report No. 55 (1st JAN-2021-31st JAN-2021)

| PACKAGE-III                   | STATUS AS ON 31/01/2021                                                                                                                                                                                                                                                                                                                                                                                                                                                                                                                                                                                                                                                                                                                                                                                                                                                                                                                                                                                                                                                                                                                                                                                                                                                                                                                                                                                                                                                                                                 |
|-------------------------------|-------------------------------------------------------------------------------------------------------------------------------------------------------------------------------------------------------------------------------------------------------------------------------------------------------------------------------------------------------------------------------------------------------------------------------------------------------------------------------------------------------------------------------------------------------------------------------------------------------------------------------------------------------------------------------------------------------------------------------------------------------------------------------------------------------------------------------------------------------------------------------------------------------------------------------------------------------------------------------------------------------------------------------------------------------------------------------------------------------------------------------------------------------------------------------------------------------------------------------------------------------------------------------------------------------------------------------------------------------------------------------------------------------------------------------------------------------------------------------------------------------------------------|
| Up to Last Month<br>Block C01 | <ul> <li>Level 15(Terrace): 100% slab casting completed.</li> <li>Above Terrace all work completed.</li> <li>Level 14: Brick work 100% completed.</li> <li>Level 14: Door frame completed.</li> <li>Level 14: Electrical wall conduit completed.</li> <li>Level 14: Electrical wall conduit completed.</li> <li>Level 14: Internal plaster completed. <ul> <li>External plaster 100% completed.</li> <li>Level 14: Water proofing completed.</li> <li>Level 14: Water proofing completed.</li> <li>Level 14: Water proofing completed.</li> </ul> </li> <li>Level 14: Water proofing completed.</li> <li>Level 14: Floor tile completed.</li> <li>Level 14: Floor tile completed.</li> <li>Level 14: Floor tile completed.</li> <li>Level 14: External plumbing (CPVC) work completed.</li> <li>Level 14: External vertical (GI) work completed.</li> <li>Level 14: External vertical (GI) work completed.</li> <li>Level 14: POP cornice completed.</li> <li>Level 14: Most railing Staircase completed.</li> <li>Level 14: Most railing Staircase completed.</li> <li>Level 14: Staircase marble completed.</li> <li>Aluminium (Schueco) work 100% completed.</li> <li>Level 14: Door shutter completed.</li> <li>Level 14: Door shutter completed.</li> <li>Level 14: Door shutter completed.</li> <li>Level 14: S.S railing balcony completed.</li> <li>Level 14: Flat internal electrical wiring &amp; switches completed.</li> <li>Level 14: Flat internal electrical wiring &amp; switches completed.</li> </ul> |