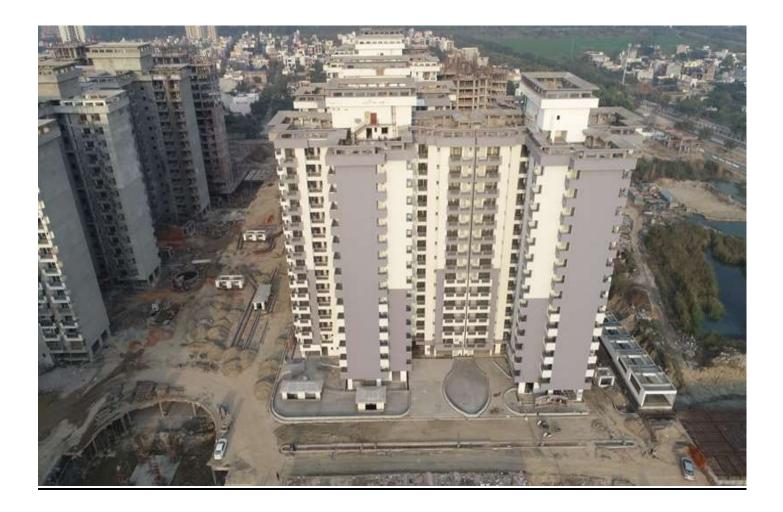

#### EXTERNAL PAINTING 1<sup>ST</sup> COAT WORK IN BLOCKS D-01 95% COMPLETED & IN BLOCK D-02 50% COMPLETED.