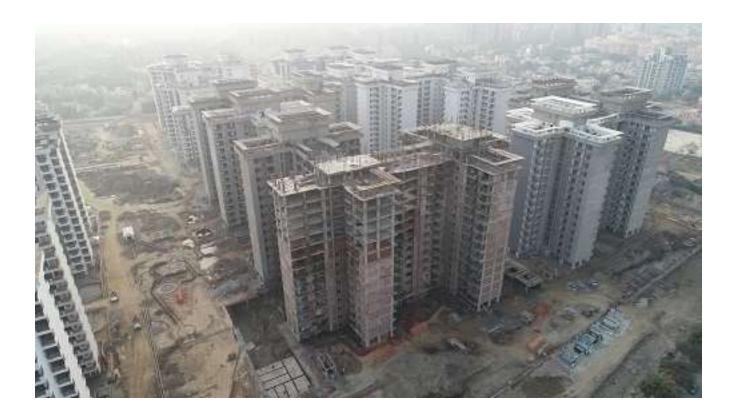

#### MONTHLY PROGRESS REPORT CGEWHO – GREATER NOIDA PROJECT DEVELOPMENT WORKS FRONT OF BLOCKS D-02, D-03, D-04 & D-05 IS IN PROGRESS.

Progress Report No. 55 (1st JAN-2021-31st JAN-2021)

| PACKAGE-III                   | STATUS AS ON 31/01/2021                                                                                                                                                                                                                                                                                                                                                                                                                                                                                                                                                                                                                                                                                                                                                                                                                                                                                                                                                                                                                                                                                                                                                                                                                                                                                                                                                                                                                                                                                                 |
|-------------------------------|-------------------------------------------------------------------------------------------------------------------------------------------------------------------------------------------------------------------------------------------------------------------------------------------------------------------------------------------------------------------------------------------------------------------------------------------------------------------------------------------------------------------------------------------------------------------------------------------------------------------------------------------------------------------------------------------------------------------------------------------------------------------------------------------------------------------------------------------------------------------------------------------------------------------------------------------------------------------------------------------------------------------------------------------------------------------------------------------------------------------------------------------------------------------------------------------------------------------------------------------------------------------------------------------------------------------------------------------------------------------------------------------------------------------------------------------------------------------------------------------------------------------------|
| Up to Last Month<br>Block C01 | <ul> <li>Level 15(Terrace): 100% slab casting completed.</li> <li>Above Terrace all work completed.</li> <li>Level 14: Brick work 100% completed.</li> <li>Level 14: Door frame completed.</li> <li>Level 14: Electrical wall conduit completed.</li> <li>Level 14: Electrical wall conduit completed.</li> <li>Level 14: Internal plaster completed. <ul> <li>External plaster 100% completed.</li> <li>Level 14: Water proofing completed.</li> <li>Level 14: Water proofing completed.</li> <li>Level 14: Water proofing completed.</li> </ul> </li> <li>Level 14: Water proofing completed.</li> <li>Level 14: Floor tile completed.</li> <li>Level 14: Floor tile completed.</li> <li>Level 14: Floor tile completed.</li> <li>Level 14: External plumbing (CPVC) work completed.</li> <li>Level 14: External vertical (GI) work completed.</li> <li>Level 14: External vertical (GI) work completed.</li> <li>Level 14: POP cornice completed.</li> <li>Level 14: Most railing Staircase completed.</li> <li>Level 14: Most railing Staircase completed.</li> <li>Level 14: Staircase marble completed.</li> <li>Aluminium (Schueco) work 100% completed.</li> <li>Level 14: Door shutter completed.</li> <li>Level 14: Door shutter completed.</li> <li>Level 14: Door shutter completed.</li> <li>Level 14: S.S railing balcony completed.</li> <li>Level 14: Flat internal electrical wiring &amp; switches completed.</li> <li>Level 14: Flat internal electrical wiring &amp; switches completed.</li> </ul> |