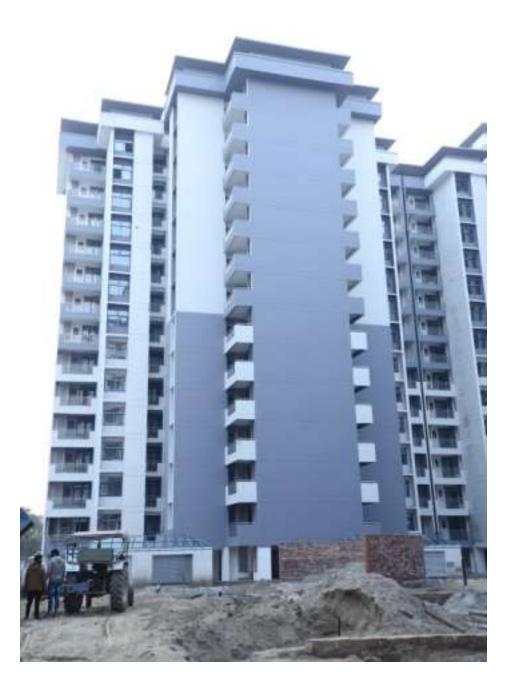

#### MONTHLY PROGRESS REPORT CGEWHO – GREATER NOIDA PROJECT BLOCK D-06 12<sup>th</sup> FLOOR SLAB 100% CASTED & 13<sup>th</sup> FLOOR columns casting in

progress.