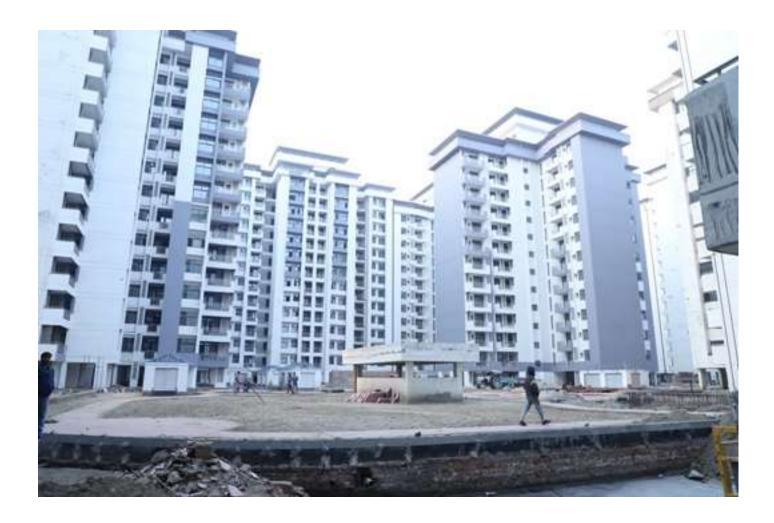

#### EXTERNAL PAINTING 1<sup>ST</sup> COAT WORK IN BLOCKS D-01 95% COMPLETED & IN BLOCK D-02 50% COMPLETED.