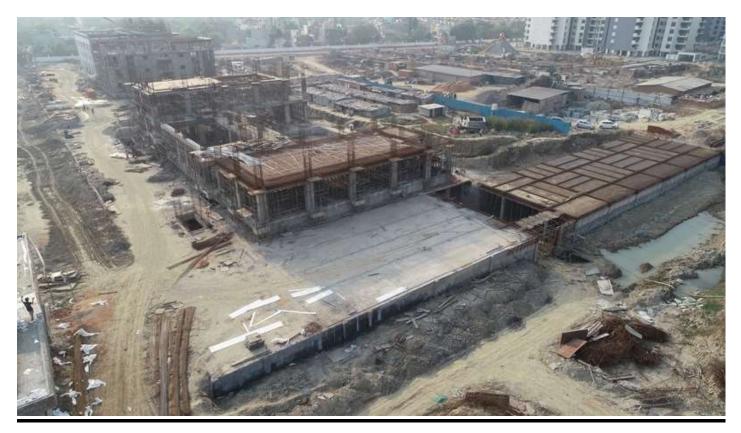

#### MONTHLY PROGRESS REPORT CGEWHO – GREATER NOIDA PROJECT DEVELOPMENT WORKS FRONT OF BLOCKS D-02, D-03, D-04 & D-05 IS IN PROGRESS.

Progress Report No. 55 (1st JAN-2021-31st JAN-2021)

| PACKAGE-III                   | STATUS AS ON 31/01/2021                                                                                                                                                                                                                                                                                                                                                                                                                                                                                                                                                                                                                                                                                                                                                                                                                                                                                                                                                                                                                                                                                                                                                                                                                                                                                                                                                                                                                                                                                                 |
|-------------------------------|-------------------------------------------------------------------------------------------------------------------------------------------------------------------------------------------------------------------------------------------------------------------------------------------------------------------------------------------------------------------------------------------------------------------------------------------------------------------------------------------------------------------------------------------------------------------------------------------------------------------------------------------------------------------------------------------------------------------------------------------------------------------------------------------------------------------------------------------------------------------------------------------------------------------------------------------------------------------------------------------------------------------------------------------------------------------------------------------------------------------------------------------------------------------------------------------------------------------------------------------------------------------------------------------------------------------------------------------------------------------------------------------------------------------------------------------------------------------------------------------------------------------------|
| Up to Last Month<br>Block C01 | <ul> <li>Level 15(Terrace): 100% slab casting completed.</li> <li>Above Terrace all work completed.</li> <li>Level 14: Brick work 100% completed.</li> <li>Level 14: Door frame completed.</li> <li>Level 14: Electrical wall conduit completed.</li> <li>Level 14: Electrical wall conduit completed.</li> <li>Level 14: Internal plaster completed. <ul> <li>External plaster 100% completed.</li> <li>Level 14: Water proofing completed.</li> <li>Level 14: Water proofing completed.</li> <li>Level 14: Water proofing completed.</li> </ul> </li> <li>Level 14: Water proofing completed.</li> <li>Level 14: Floor tile completed.</li> <li>Level 14: Floor tile completed.</li> <li>Level 14: Floor tile completed.</li> <li>Level 14: External plumbing (CPVC) work completed.</li> <li>Level 14: External vertical (GI) work completed.</li> <li>Level 14: External vertical (GI) work completed.</li> <li>Level 14: POP cornice completed.</li> <li>Level 14: Most railing Staircase completed.</li> <li>Level 14: Most railing Staircase completed.</li> <li>Level 14: Staircase marble completed.</li> <li>Aluminium (Schueco) work 100% completed.</li> <li>Level 14: Door shutter completed.</li> <li>Level 14: Door shutter completed.</li> <li>Level 14: Door shutter completed.</li> <li>Level 14: S.S railing balcony completed.</li> <li>Level 14: Flat internal electrical wiring &amp; switches completed.</li> <li>Level 14: Flat internal electrical wiring &amp; switches completed.</li> </ul> |