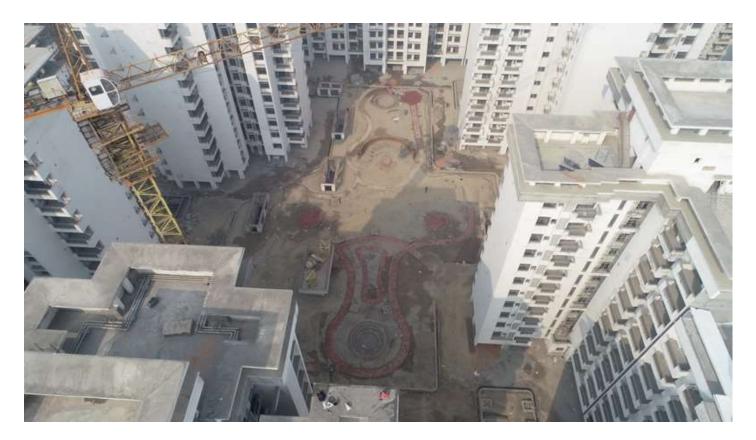

#### DEVELOPMENT WORKS FRONT OF BLOCKS D-02, D-03, D-04 & D-05 IS IN PROGRESS.

| PACKAGE-III                   | STATUS AS ON 31/12/2020                                                                                                                                                                                                                                                                                                                                                                                                                                                                                                                                                                                                                                                                                                                                                                                                                                                                                                                                                                                                                                                                                                                                                                                                                                                                                                                                                                                        |
|-------------------------------|----------------------------------------------------------------------------------------------------------------------------------------------------------------------------------------------------------------------------------------------------------------------------------------------------------------------------------------------------------------------------------------------------------------------------------------------------------------------------------------------------------------------------------------------------------------------------------------------------------------------------------------------------------------------------------------------------------------------------------------------------------------------------------------------------------------------------------------------------------------------------------------------------------------------------------------------------------------------------------------------------------------------------------------------------------------------------------------------------------------------------------------------------------------------------------------------------------------------------------------------------------------------------------------------------------------------------------------------------------------------------------------------------------------|
| Up to Last Month<br>Block C01 | <ul> <li>Level 15(Terrace): 100% slab casting completed.</li> <li>Above Terrace Stub column of projection slab casting completed.</li> <li>Terrace elevation of parapet wall casting completed.</li> <li>Mumty slab 100% completed.</li> <li>Overhead tank base slab &amp; wall casting completed.</li> <li>Machine room slab casting completed.</li> <li>Projection above machine room casting completed.</li> <li>Level 14: Brick work completed.</li> <li>Level 14: Door frame completed.</li> <li>Level 14: Boor frame completed.</li> <li>Level 14: Bick tork completed.</li> <li>Level 14: Electrical wall conduit completed.</li> <li>Level 14: Internal plaster completed.</li> <li>Level 12: Water proofing completed.</li> <li>Level 13: Water proofing is on progress.</li> <li>Level 13: Water proofing is on progress.</li> <li>Level 13: Wall tile (Toilet &amp; Kitchen) completed.</li> <li>Level 07&amp;08: Floor tile completed.</li> <li>Level 14: External plumbing (CPVC) work completed.</li> <li>Level 14: External wall pumbing (CI) work is on progress.</li> <li>Level 14: External vertical (GI) work completed.</li> <li>Level 14: POP cornice completed.</li> <li>Level 14: N.S railing Staircase completed.</li> <li>Level 13: S.S railing balcony completed.</li> <li>Level 14: S.S railing balcony is on progress.</li> <li>Aluminium (Louvers) work 75% completed.</li> </ul> |