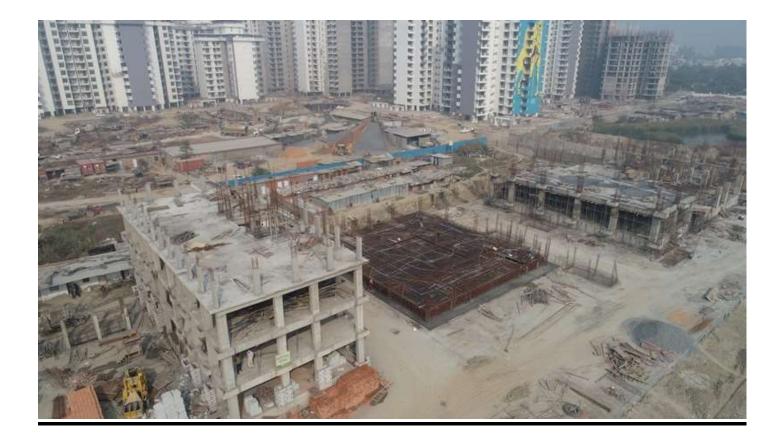

#### DEVELOPMENT WORKS FRONT OF BLOCKS D-02, D-03, D-04 & D-05 IS IN PROGRESS.

| PACKAGE-III                   | STATUS AS ON 31/12/2020                                                                                                                                                                                                                                                                                                                                                                                                                                                                                                                                                                                                                                                                                                                                                                                                                                                                                                                                                                                                                                                                                                                                                                                                                                                                                                                                                                                        |
|-------------------------------|----------------------------------------------------------------------------------------------------------------------------------------------------------------------------------------------------------------------------------------------------------------------------------------------------------------------------------------------------------------------------------------------------------------------------------------------------------------------------------------------------------------------------------------------------------------------------------------------------------------------------------------------------------------------------------------------------------------------------------------------------------------------------------------------------------------------------------------------------------------------------------------------------------------------------------------------------------------------------------------------------------------------------------------------------------------------------------------------------------------------------------------------------------------------------------------------------------------------------------------------------------------------------------------------------------------------------------------------------------------------------------------------------------------|
| Up to Last Month<br>Block C01 | <ul> <li>Level 15(Terrace): 100% slab casting completed.</li> <li>Above Terrace Stub column of projection slab casting completed.</li> <li>Terrace elevation of parapet wall casting completed.</li> <li>Mumty slab 100% completed.</li> <li>Overhead tank base slab &amp; wall casting completed.</li> <li>Machine room slab casting completed.</li> <li>Projection above machine room casting completed.</li> <li>Level 14: Brick work completed.</li> <li>Level 14: Door frame completed.</li> <li>Level 14: Boor frame completed.</li> <li>Level 14: Bick tork completed.</li> <li>Level 14: Electrical wall conduit completed.</li> <li>Level 14: Internal plaster completed.</li> <li>Level 12: Water proofing completed.</li> <li>Level 13: Water proofing is on progress.</li> <li>Level 13: Water proofing is on progress.</li> <li>Level 13: Wall tile (Toilet &amp; Kitchen) completed.</li> <li>Level 07&amp;08: Floor tile completed.</li> <li>Level 14: External plumbing (CPVC) work completed.</li> <li>Level 14: External wall pumbing (CI) work is on progress.</li> <li>Level 14: External vertical (GI) work completed.</li> <li>Level 14: POP cornice completed.</li> <li>Level 14: N.S railing Staircase completed.</li> <li>Level 13: S.S railing balcony completed.</li> <li>Level 14: S.S railing balcony is on progress.</li> <li>Aluminium (Louvers) work 75% completed.</li> </ul> |