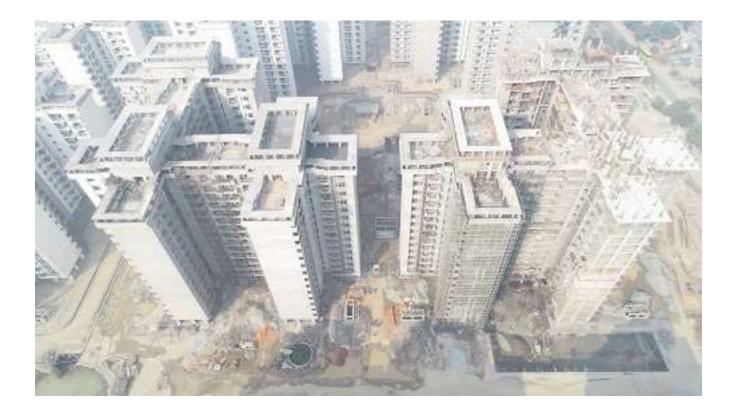

# PHOTOGRAPHS OF PACKAGE-II on 31<sup>ST</sup> DEC -2020

#### DEVELOPMENT WORKS FRONT OF BLOCKS D-02, D-03, D-04 & D-05 IS IN PROGRESS.

| PACKAGE-III                   | STATUS AS ON 31/12/2020                                                                                                                                                                                                                                                                                                                                                                                                                                                                                                                                                                                                                                                                                                                                                                                                                                                                                                                                                                                                                                                                                                                                                                                                                                                                                                                                                                                        |
|-------------------------------|----------------------------------------------------------------------------------------------------------------------------------------------------------------------------------------------------------------------------------------------------------------------------------------------------------------------------------------------------------------------------------------------------------------------------------------------------------------------------------------------------------------------------------------------------------------------------------------------------------------------------------------------------------------------------------------------------------------------------------------------------------------------------------------------------------------------------------------------------------------------------------------------------------------------------------------------------------------------------------------------------------------------------------------------------------------------------------------------------------------------------------------------------------------------------------------------------------------------------------------------------------------------------------------------------------------------------------------------------------------------------------------------------------------|
| Up to Last Month<br>Block C01 | <ul> <li>Level 15(Terrace): 100% slab casting completed.</li> <li>Above Terrace Stub column of projection slab casting completed.</li> <li>Terrace elevation of parapet wall casting completed.</li> <li>Mumty slab 100% completed.</li> <li>Overhead tank base slab &amp; wall casting completed.</li> <li>Machine room slab casting completed.</li> <li>Projection above machine room casting completed.</li> <li>Level 14: Brick work completed.</li> <li>Level 14: Door frame completed.</li> <li>Level 14: Boor frame completed.</li> <li>Level 14: Bick tork completed.</li> <li>Level 14: Electrical wall conduit completed.</li> <li>Level 14: Internal plaster completed.</li> <li>Level 12: Water proofing completed.</li> <li>Level 13: Water proofing is on progress.</li> <li>Level 13: Water proofing is on progress.</li> <li>Level 13: Wall tile (Toilet &amp; Kitchen) completed.</li> <li>Level 07&amp;08: Floor tile completed.</li> <li>Level 14: External plumbing (CPVC) work completed.</li> <li>Level 14: External wall pumbing (CI) work is on progress.</li> <li>Level 14: External vertical (GI) work completed.</li> <li>Level 14: POP cornice completed.</li> <li>Level 14: N.S railing Staircase completed.</li> <li>Level 13: S.S railing balcony completed.</li> <li>Level 14: S.S railing balcony is on progress.</li> <li>Aluminium (Louvers) work 75% completed.</li> </ul> |