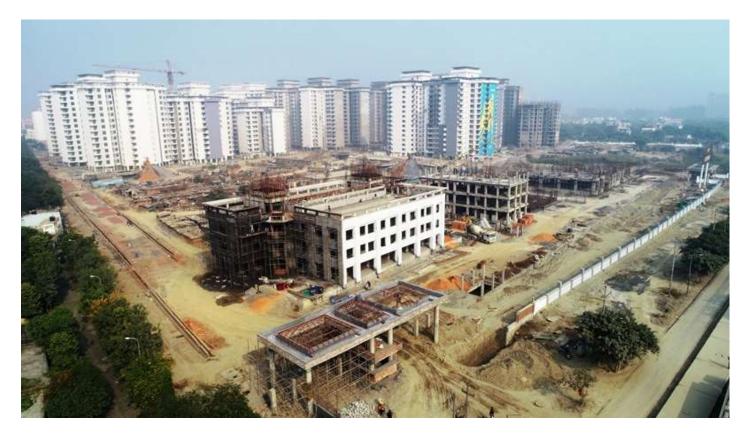

--------------------------------------------------------------------------------------------------------------------------------------------------------------------------------------------------------------------------------------|
| Current Month<br>Activity          | <ul> <li>Basement Roof slab 700Sqm casted. (Total 85%).</li> <li>Retaining wall 2<sup>nd</sup> lift casted up to a length of 65mtrs casted. (Total 585/585).</li> <li>Kota stone waterproofing on wall of length 30mtrs (Total 510/585).</li> <li>Basement Drain brick work is in progress.</li> </ul>                 |

# PHOTOGRAPHS OF PACKAGE-VI on 31st DEC - 2020

#### **OVERALL VIEW OF PACKAGE VI.**

SHOPPING TERRACE PROJECTION 99% CASTED. NURSING HOME TERRACE STUB COLUMNS 100% CASTED. COMMUNITY G. FLOOR ROOF SLAB 25% CASTED.







#### COMMUNITY CENTER GFLOOR ROOF SLAB 25% CASTED.

#### SCHOOL BASEMENT ROOF SLAB REINFORCEMENT WORK IS IN PROGRESS.







# **QUALITY CONTROL**

## DURING CONSTRUCTION FOLLOWING QUALITY CONTROL TESTS CONDUCTED AT SITE:

| S.<br>No. | Materials                                                          | Source From                                                  | Test Date                         | Tests done | Result                                                      |
|-----------|--------------------------------------------------------------------|--------------------------------------------------------------|-----------------------------------|------------|-------------------------------------------------------------|
| 1         | Coarse Sand