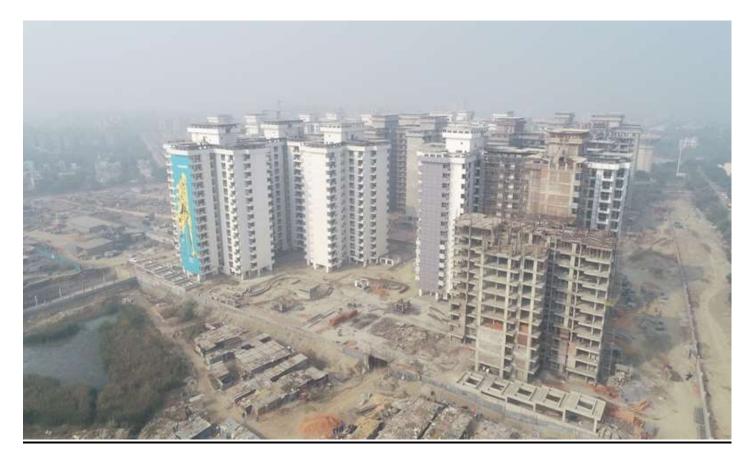

# PHOTOGRAPHS OF PACKAGE-II on 31<sup>ST</sup> DEC -2020

#### DEVELOPMENT WORKS FRONT OF BLOCKS D-02, D-03, D-04 & D-05 IS IN PROGRESS.

| PACKAGE-III                   | STATUS AS ON 31/12/2020                                                                                                                                                                                                                                                                                                                                                                                                                                                                                                                                                                                                                                                                                                                                                                                                                                                                                                                                                                                                                                                                                                                                                                                                                                                                                                                                                                                        |
|-------------------------------|----------------------------------------------------------------------------------------------------------------------------------------------------------------------------------------------------------------------------------------------------------------------------------------------------------------------------------------------------------------------------------------------------------------------------------------------------------------------------------------------------------------------------------------------------------------------------------------------------------------------------------------------------------------------------------------------------------------------------------------------------------------------------------------------------------------------------------------------------------------------------------------------------------------------------------------------------------------------------------------------------------------------------------------------------------------------------------------------------------------------------------------------------------------------------------------------------------------------------------------------------------------------------------------------------------------------------------------------------------------------------------------------------------------|
| Up to Last Month<br>Block C01 | <ul> <li>Level 15(Terrace): 100% slab casting completed.</li> <li>Above Terrace Stub column of projection slab casting completed.</li> <li>Terrace elevation of parapet wall casting completed.</li> <li>Mumty slab 100% completed.</li> <li>Overhead tank base slab &amp; wall casting completed.</li> <li>Machine room slab casting completed.</li> <li>Projection above machine room casting completed.</li> <li>Level 14: Brick work completed.</li> <li>Level 14: Door frame completed.</li> <li>Level 14: Boor frame completed.</li> <li>Level 14: Bick tork completed.</li> <li>Level 14: Electrical wall conduit completed.</li> <li>Level 14: Internal plaster completed.</li> <li>Level 12: Water proofing completed.</li> <li>Level 13: Water proofing is on progress.</li> <li>Level 13: Water proofing is on progress.</li> <li>Level 13: Wall tile (Toilet &amp; Kitchen) completed.</li> <li>Level 07&amp;08: Floor tile completed.</li> <li>Level 14: External plumbing (CPVC) work completed.</li> <li>Level 14: External wall pumbing (CI) work is on progress.</li> <li>Level 14: External vertical (GI) work completed.</li> <li>Level 14: POP cornice completed.</li> <li>Level 14: N.S railing Staircase completed.</li> <li>Level 13: S.S railing balcony completed.</li> <li>Level 14: S.S railing balcony is on progress.</li> <li>Aluminium (Louvers) work 75% completed.</li> </ul> |