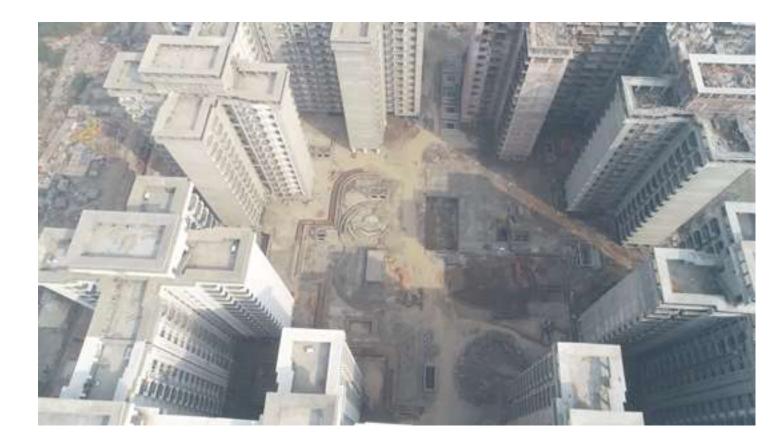

|
|                           | Drain wall granite fixing work in progress.                                |
| Sample Flat Type          | Painting work of walls & Ceiling completed.                                |
| A, B & C Status           | • Tile fixing work completed.                                              |
|                           | • Internal Electrical work completed.                                      |
|                           | Water supply & Drainage work completed.                                    |





# PHOTOGRAPHS OF PACKAGE-IV on 31<sup>ST</sup> DEC - 2020

# **BIRD EYE VIEW OF PROJECT**







# **CENTER AREA DEVELOPMENT & ROAD IS IN PROGRESS.**







# **EXTERNAL DEVELOPMENT WORK IN PROGRESS.**







## PARK DEVELOPMENT & ROAD WORK IS IN PROGRESS.







| PACKAGE-V                     | STATUS AS ON 31/12/2020                                                                                                      |
|-------------------------------|------------------------------------------------------------------------------------------------------------------------------|
| Up to Last Month              | Tiles flooring in Basement corridor & Rooms completed.                                                                       |
| - <b>r</b>                    | <ul> <li>Lift cladding in Basement is completed.</li> </ul>                                                                  |
| Block B01                     |