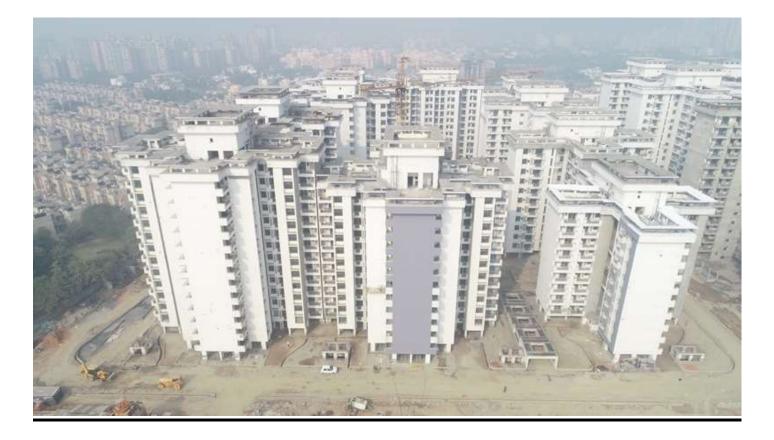

work completed.</li> <li>Bood crossing of Server line &amp; Storm water line pining work completed</li> </ul> |
|                  | • Road crossing of Sewer line & Storm water line piping work completed.                                                                                                              |
|                  |                                                                                                                                                                                      |





# PHOTOGRAPHS OF PACKAGE-V on 31st DEC-2020

#### **BLOCK B-01 EXTERNAL PAINTING WORK IS IN PROGRESS.**







#### CENTER PARK PATH WAY TILING WORK IN PROGRESS.







#### **BLOCK C-16 EXTERNAL PAINTING WORK IS IN PROGRESS.**







## **VIEW OF BLOCK B-01, B-02, C-16.**







| PACKAGE-VI                          | STATUS AS ON 31/12/2020                                                                                                          |
|-------------------------------------|----------------------------------------------------------------------------------------------------------------------------------|
| Up to Last Month<br>Boundary Wall & | Boundary wall 1 <sup>st</sup> coat painting work from Main gate no-1 to Main gate     no 2 is completed                          |
| Gates                               | <ul> <li>no-2 is completed.</li> <li>Boundary wall Railing 1<sup>st</sup> coat painting work completed from Gate no-1</li> </ul> |
| Guilles                             | to Gate no-2.