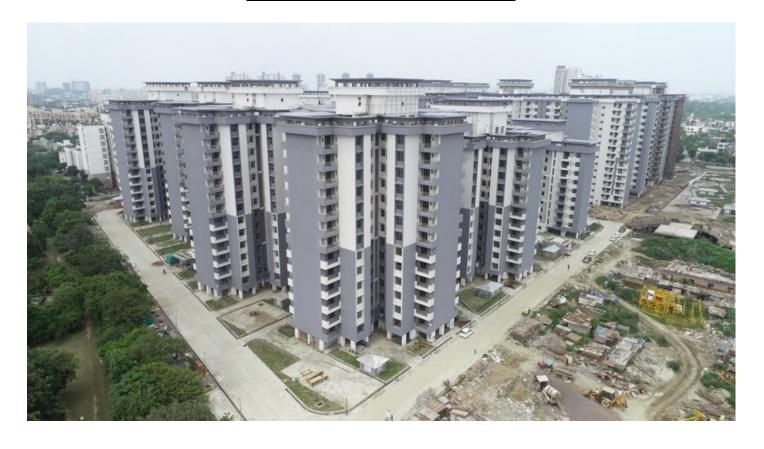

work is in progress.                               |  |  |
|                         | • Internal Road Drain plaster work 100% completed.                       |  |  |
|                         | • External Road Drain plaster work 70% completed.                        |  |  |
|                         | Horticulture work is in progress.                                        |  |  |
|                         | Vertical expansion joint work is in progress.                            |  |  |
|                         | IGL trench waterproofing plaster work is in progress.                    |  |  |
|                         |                                                                          |  |  |





# PHOTOGRAPHS OF PACKAGE-V on 31st JULY -2021

#### **BIRD EYE VIEW OF PROJECT**







#### **CENTER PARK TOP VIEW.**







# ROAD FROM GATE NO.-1 VDF & PARKING GRASS PAVERS FIXING WORK COMPLETED.







#### HORTICULTURE WORK IS IN PROGRESS FRONT OF BLOCK B-02 & B-03.







| PACKAGE-VI       | STATUS AS ON 31/07/2021                                                                       |
|------------------|-----------------------------------------------------------------------------------------------|
| Up to Last Month | Main Gate Main Gate no-1 & 2 external wall Granite fixing work in                             |
| Boundary Wall &  | progress.                                                                                     |
| Gates            | Main Gate no- 03 Brick coba work completed.                                                   |
|