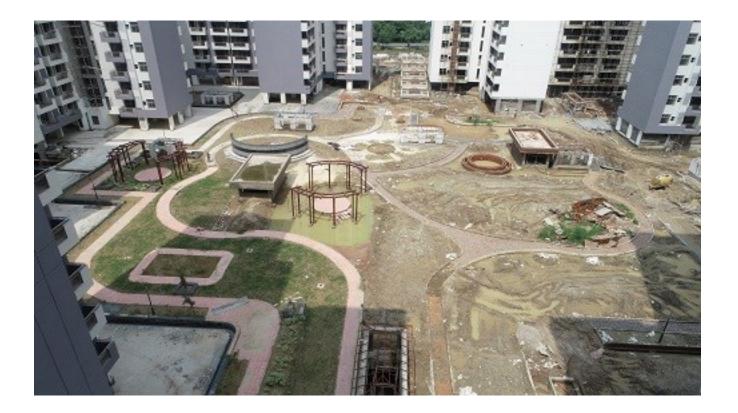

#### 31st-JULY-2021

| PACKAGE-II                    | STATUS AS ON 31/07/2021                                                                                                                                                                                                                                                                                                                                                                                                                                                                                                                                                                                                                                                                                                                                                                                                                                                                                                                                                                                                                                                                                                                                                                                                                                                                                                                                                                                                                                                                                                                                                                                                                                                                                                                                                                                                                                                                                                                                                                                                                                                                                                |
|-------------------------------|------------------------------------------------------------------------------------------------------------------------------------------------------------------------------------------------------------------------------------------------------------------------------------------------------------------------------------------------------------------------------------------------------------------------------------------------------------------------------------------------------------------------------------------------------------------------------------------------------------------------------------------------------------------------------------------------------------------------------------------------------------------------------------------------------------------------------------------------------------------------------------------------------------------------------------------------------------------------------------------------------------------------------------------------------------------------------------------------------------------------------------------------------------------------------------------------------------------------------------------------------------------------------------------------------------------------------------------------------------------------------------------------------------------------------------------------------------------------------------------------------------------------------------------------------------------------------------------------------------------------------------------------------------------------------------------------------------------------------------------------------------------------------------------------------------------------------------------------------------------------------------------------------------------------------------------------------------------------------------------------------------------------------------------------------------------------------------------------------------------------|
| Up to Last Month              | • 12% Chinaware fixing work completed. (Total 38%).                                                                                                                                                                                                                                                                                                                                                                                                                                                                                                                                                                                                                                                                                                                                                                                                                                                                                                                                                                                                                                                                                                                                                                                                                                                                                                                                                                                                                                                                                                                                                                                                                                                                                                                                                                                                                                                                                                                                                                                                                                                                    |
| Block D01                     | Staircase-2 laminated flush door shutter fixing work completed from                                                                                                                                                                                                                                                                                                                                                                                                                                                                                                                                                                                                                                                                                                                                                                                                                                                                                                                                                                                                                                                                                                                                                                                                                                                                                                                                                                                                                                                                                                                                                                                                                                                                                                                                                                                                                                                                                                                                                                                                                                                    |
|                               | basement to 14 <sup>th</sup> floor.                                                                                                                                                                                                                                                                                                                                                                                                                                                                                                                                                                                                                                                                                                                                                                                                                                                                                                                                                                                                                                                                                                                                                                                                                                                                                                                                                                                                                                                                                                                                                                                                                                                                                                                                                                                                                                                                                                                                                                                                                                                                                    |
|                               | Machine Room electrical wiring work is completed.                                                                                                                                                                                                                                                                                                                                                                                                                                                                                                                                                                                                                                                                                                                                                                                                                                                                                                                                                                                                                                                                                                                                                                                                                                                                                                                                                                                                                                                                                                                                                                                                                                                                                                                                                                                                                                                                                                                                                                                                                                                                      |
| Current Month                 | • Balance 62% Chinaware fixing work completed. (Total 100%).                                                                                                                                                                                                                                                                                                                                                                                                                                                                                                                                                                                                                                                                                                                                                                                                                                                                                                                                                                                                                                                                                                                                                                                                                                                                                                                                                                                                                                                                                                                                                                                                                                                                                                                                                                                                                                                                                                                                                                                                                                                           |
| Activity                      | Mummty & Machine Room External Painting work is in progress at                                                                                                                                                                                                                                                                                                                                                                                                                                                                                                                                                                                                                                                                                                                                                                                                                                                                                                                                                                                                                                                                                                                                                                                                                                                                                                                                                                                                                                                                                                                                                                                                                                                                                                                                                                                                                                                                                                                                                                                                                                                         |
|                               | Terrace floor.                                                                                                                                                                                                                                                                                                                                                                                                                                                                                                                                                                                                                                                                                                                                                                                                                                                                                                                                                                                                                                                                                                                                                                                                                                                                                                                                                                                                                                                                                                                                                                                                                                                                                                                                                                                                                                                                                                                                                                                                                                                                                                         |
| Un to Lost Month              | Rising main fixing work is in progress.    String   String |
| Up to Last Month<br>Block D02 | • Staircase-2 laminated flush door shutter fixing work completed from basement to 14 <sup>th</sup> floor.                                                                                                                                                                                                                                                                                                                                                                                                                                                                                                                                                                                                                                                                                                                                                                                                                                                                                                                                                                                                                                                                                                                                                                                                                                                                                                                                                                                                                                                                                                                                                                                                                                                                                                                                                                                                                                                                                                                                                                                                              |
| DIOCK DUZ                     | <ul> <li>Machine Room electrical wiring work is completed.</li> </ul>                                                                                                                                                                                                                                                                                                                                                                                                                                                                                                                                                                                                                                                                                                                                                                                                                                                                                                                                                                                                                                                                                                                                                                                                                                                                                                                                                                                                                                                                                                                                                                                                                                                                                                                                                                                                                                                                                                                                                                                                                                                  |
| Current Month                 | Chinaware fixing work 100% completed.                                                                                                                                                                                                                                                                                                                                                                                                                                                                                                                                                                                                                                                                                                                                                                                                                                                                                                                                                                                                                                                                                                                                                                                                                                                                                                                                                                                                                                                                                                                                                                                                                                                                                                                                                                                                                                                                                                                                                                                                                                                                                  |
| Activity                      | <ul> <li>Mummty &amp; Machine Room External Painting work is in progress at</li> </ul>                                                                                                                                                                                                                                                                                                                                                                                                                                                                                                                                                                                                                                                                                                                                                                                                                                                                                                                                                                                                                                                                                                                                                                                                                                                                                                                                                                                                                                                                                                                                                                                                                                                                                                                                                                                                                                                                                                                                                                                                                                 |
|                               | Terrace floor.                                                                                                                                                                                                                                                                                                                                                                                                                                                                                                                                                                                                                                                                                                                                                                                                                                                                                                                                                                                                                                                                                                                                                                                                                                                                                                                                                                                                                                                                                                                                                                                                                                                                                                                                                                                                                                                                                                                                                                                                                                                                                                         |
|                               | Rising main fixing work is in progress.                                                                                                                                                                                                                                                                                                                                                                                                                                                                                                                                                                                                                                                                                                                                                                                                                                                                                                                                                                                                                                                                                                                                                                                                                                                                                                                                                                                                                                                                                                                                                                                                                                                                                                                                                                                                                                                                                                                                                                                                                                                                                |
| Up to Last Month              | Toilet false ceiling framing work completed from 12 <sup>th</sup> to 14 <sup>th</sup> floor.                                                                                                                                                                                                                                                                                                                                                                                                                                                                                                                                                                                                                                                                                                                                                                                                                                                                                                                                                                                                                                                                                                                                                                                                                                                                                                                                                                                                                                                                                                                                                                                                                                                                                                                                                                                                                                                                                                                                                                                                                           |
| Block D03                     | Machine room electrical wiring work is in progress.                                                                                                                                                                                                                                                                                                                                                                                                                                                                                                                                                                                                                                                                                                                                                                                                                                                                                                                                                                                                                                                                                                                                                                                                                                                                                                                                                                                                                                                                                                                                                                                                                                                                                                                                                                                                                                                                                                                                                                                                                                                                    |
|                               | • Staircase-2 laminated flush door shutter fixing work completed from                                                                                                                                                                                                                                                                                                                                                                                                                                                                                                                                                                                                                                                                                                                                                                                                                                                                                                                                                                                                                                                                                                                                                                                                                                                                                                                                                                                                                                                                                                                                                                                                                                                                                                                                                                                                                                                                                                                                                                                                                                                  |
|                               | basement to 14 <sup>th</sup> floor.                                                                                                                                                                                                                                                                                                                                                                                                                                                                                                                                                                                                                                                                                                                                                                                                                                                                                                                                                                                                                                                                                                                                                                                                                                                                                                                                                                                                                                                                                                                                                                                                                                                                                                                                                                                                                                                                                                                                                                                                                                                                                    |
| Current Month                 | • Chinaware fixing work completed at 2 <sup>nd</sup> floor.                                                                                                                                                                                                                                                                                                                                                                                                                                                                                                                                                                                                                                                                                                                                                                                                                                                                                                                                                                                                                                                                                                                                                                                                                                                                                                                                                                                                                                                                                                                                                                                                                                                                                                                                                                                                                                                                                                                                                                                                                                                            |
| Activity                      | Mummty & Machine Room External Painting work is in progress at                                                                                                                                                                                                                                                                                                                                                                                                                                                                                                                                                                                                                                                                                                                                                                                                                                                                                                                                                                                                                                                                                                                                                                                                                                                                                                                                                                                                                                                                                                                                                                                                                                                                                                                                                                                                                                                                                                                                                                                                                                                         |
|                               | Terrace floor.                                                                                                                                                                                                                                                                                                                                                                                                                                                                                                                                                                                                                                                                                                                                                                                                                                                                                                                                                                                                                                                                                                                                                                                                                                                                                                                                                                                                                                                                                                                                                                                                                                                                                                                                                                                                                                                                                                                                                                                                                                                                                                         |
|                               | Machine Room electrical wiring work completed.                                                                                                                                                                                                                                                                                                                                                                                                                                                                                                                                                                                                                                                                                                                                                                                                                                                                                                                                                                                                                                                                                                                                                                                                                                                                                                                                                                                                                                                                                                                                                                                                                                                                                                                                                                                                                                                                                                                                                                                                                                                                         |
|                               | Rising main fixing work is in progress.                                                                                                                                                                                                                                                                                                                                                                                                                                                                                                                                                                                                                                                                                                                                                                                                                                                                                                                                                                                                                                                                                                                                                                                                                                                                                                                                                                                                                                                                                                                                                                                                                                                                                                                                                                                                                                                                                                                                                                                                                                                                                |
| Up to Last Month              | • 28% External painting work completed. (Total 85%)                                                                                                                                                                                                                                                                                                                                                                                                                                                                                                                                                                                                                                                                                                                                                                                                                                                                                                                                                                                                                                                                                                                                                                                                                                                                                                                                                                                                                                                                                                                                                                                                                                                                                                                                                                                                                                                                                                                                                                                                                                                                    |
| Block D04                     | • Internal corridor Painting 1st coat completed from 1st to 14th floor.                                                                                                                                                                                                                                                                                                                                                                                                                                                                                                                                                                                                                                                                                                                                                                                                                                                                                                                                                                                                                                                                                                                                                                                                                                                                                                                                                                                                                                                                                                                                                                                                                                                                                                                                                                                                                                                                                                                                                                                                                                                |
|                               | • Staircase-2 laminated flush door shutter fixing work completed from Basement to 14 <sup>th</sup> floor.                                                                                                                                                                                                                                                                                                                                                                                                                                                                                                                                                                                                                                                                                                                                                                                                                                                                                                                                                                                                                                                                                                                                                                                                                                                                                                                                                                                                                                                                                                                                                                                                                                                                                                                                                                                                                                                                                                                                                                                                              |
| Current Month                 |                                                                                                                                                                                                                                                                                                                                                                                                                                                                                                                                                                                                                                                                                                                                                                                                                                                                                                                                                                                                                                                                                                                                                                                                                                                                                                                                                                                                                                                                                                                                                                                                                                                                                                                                                                                                                                                                                                                                                                                                                                                                                                                        |
| Activity                      | • Balance 5% External painting work completed. (Total 90%)                                                                                                                                                                                                                                                                                                                                                                                                                                                                                                                                                                                                                                                                                                                                                                                                                                                                                                                                                                                                                                                                                                                                                                                                                                                                                                                                                                                                                                                                                                                                                                                                                                                                                                                                                                                                                                                                                                                                                                                                                                                             |
| Up to Last Month              | Palance 80/ Palance SS Pailing fiving work completed (Total 1000/)                                                                                                                                                                                                                                                                                                                                                                                                                                                                                                                                                                                                                                                                                                                                                                                                                                                                                                                                                                                                                                                                                                                                                                                                                                                                                                                                                                                                                                                                                                                                                                                                                                                                                                                                                                                                                                                                                                                                                                                                                                                     |
| Block D05                     | <ul> <li>Balance 8% Balcony SS Railing fixing work completed. (Total 100%).</li> <li>Balance 5% Aluminum door window frames fixing work completed.</li> </ul>                                                                                                                                                                                                                                                                                                                                                                                                                                                                                                                                                                                                                                                                                                                                                                                                                                                                                                                                                                                                                                                                                                                                                                                                                                                                                                                                                                                                                                                                                                                                                                                                                                                                                                                                                                                                                                                                                                                                                          |
| DIOCH DOC                     | (Total 100%).                                                                                                                                                                                                                                                                                                                                                                                                                                                                                                                                                                                                                                                                                                                                                                                                                                                                                                                                                                                                                                                                                                                                                                                                                                                                                                                                                                                                                                                                                                                                                                                                                                                                                                                                                                                                                                                                                                                                                                                                                                                                                                          |
|                               | • 15% Aluminum door window glazing fixing work completed. (Total                                                                                                                                                                                                                                                                                                                                                                                                                                                                                                                                                                                                                                                                                                                                                                                                                                                                                                                                                                                                                                                                                                                                                                                                                                                                                                                                                                                                                                                                                                                                                                                                                                                                                                                                                                                                                                                                                                                                                                                                                                                       |
|                               | 80%).                                                                                                                                                                                                                                                                                                                                                                                                                                                                                                                                                                                                                                                                                                                                                                                                                                                                                                                                                                                                                                                                                                                                                                                                                                                                                                                                                                                                                                                                                                                                                                                                                                                                                                                                                                                                                                                                                                                                                                                                                                                                                                                  |
|                               | • Internal door shutters fixed from 2 <sup>nd</sup> to 12 <sup>th</sup> floor.                                                                                                                                                                                                                                                                                                                                                                                                                                                                                                                                                                                                                                                                                                                                                                                                                                                                                                                                                                                                                                                                                                                                                                                                                                                                                                                                                                                                                                                                                                                                                                                                                                                                                                                                                                                                                                                                                                                                                                                                                                         |
|                               | • Internal wall putty work completed from 2 <sup>nd</sup> to 12 <sup>th</sup> floor.                                                                                                                                                                                                                                                                                                                                                                                                                                                                                                                                                                                                                                                                                                                                                                                                                                                                                                                                                                                                                                                                                                                                                                                                                                                                                                                                                                                                                                                                                                                                                                                                                                                                                                                                                                                                                                                                                                                                                                                                                                   |
|                               | • Internal electrical wiring work completed from 2 <sup>nd</sup> to 14 <sup>th</sup> floor.                                                                                                                                                                                                                                                                                                                                                                                                                                                                                                                                                                                                                                                                                                                                                                                                                                                                                                                                                                                                                                                                                                                                                                                                                                                                                                                                                                                                                                                                                                                                                                                                                                                                                                                                                                                                                                                                                                                                                                                                                            |
|                               | • Toilets false ceiling framing work completed from 2 <sup>nd</sup> to 9 <sup>th</sup> floor.                                                                                                                                                                                                                                                                                                                                                                                                                                                                                                                                                                                                                                                                                                                                                                                                                                                                                                                                                                                                                                                                                                                                                                                                                                                                                                                                                                                                                                                                                                                                                                                                                                                                                                                                                                                                                                                                                                                                                                                                                          |