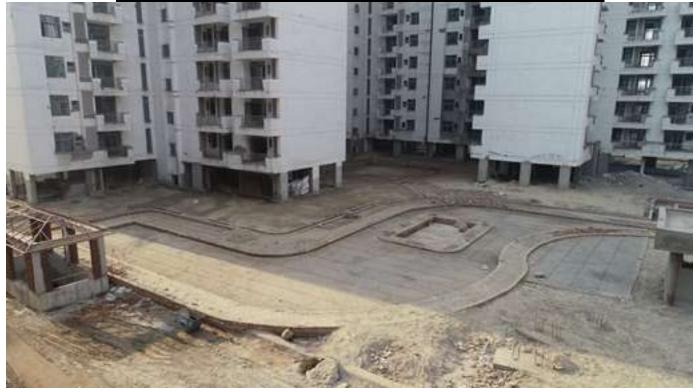

# BLOCK D-07 MACHINE ROOM & WATER TANK SLAB CASTED. BLOCK D-08 7<sup>TH</sup> FLOOR SLAB REINFORCEMENT WORK IS IN PROGRESS.