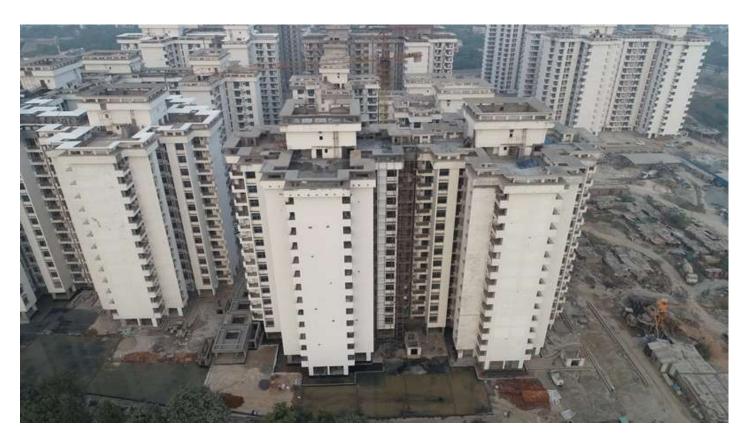

# BLOCK D-08 7<sup>TH</sup> FLOOR ROOF SLAB REINFORCEMENT WORK IS IN PROGRESS.

| PACKAGE-III                | STATUS AS ON 31/10/2020                                                                                                                                                                                                                                                                                                                                                                                                                                                                                                                                                                                                                                                                                                                                                                                                                                                                                                                                                    |
|----------------------------|----------------------------------------------------------------------------------------------------------------------------------------------------------------------------------------------------------------------------------------------------------------------------------------------------------------------------------------------------------------------------------------------------------------------------------------------------------------------------------------------------------------------------------------------------------------------------------------------------------------------------------------------------------------------------------------------------------------------------------------------------------------------------------------------------------------------------------------------------------------------------------------------------------------------------------------------------------------------------|
| Up to Last Month Block C01 | Level 15(Terrace): 100% slab casting completed.     Above Terrace stub column of projection slab casting completed.     Terrace elevation of parapet wall casting completed.     Mumty slab 100% completed.     Machine room slab casting completed & column reinforcement & shuttering work is on progress.  Level 14: Brick work completed.     Level 14: Door frame completed.     Level 14: Electrical wall conduit completed.     Level 14: Internal plaster completed.     Level 12: Water proofing completed.     Level 13: Water proofing is on progress.     Level 10: Wall tile (Toilet & Kitchen) completed.     Level 10: Wall tile (Toilet & Kitchen) is on progress.     Level 06: Floor tile is on progress.     Level 14: Internal plumbing (CPVC) work completed.     Level 14: Internal plumbing (CPVC) work is on progresss.     Level 14: External & internal plumbing (CI) work is on progresss.     Level 14: External vertical (GI) work completed. |
|                            | <ul> <li>Level 13&amp;14: Internal wall putty completed.</li> <li>Level 14: Fire staircase railing completed.</li> <li>Level 12: S.S balcony railing completed.</li> <li>Level 13: S.S balcony railing is on progress.</li> </ul>                                                                                                                                                                                                                                                                                                                                                                                                                                                                                                                                                                                                                                                                                                                                          |