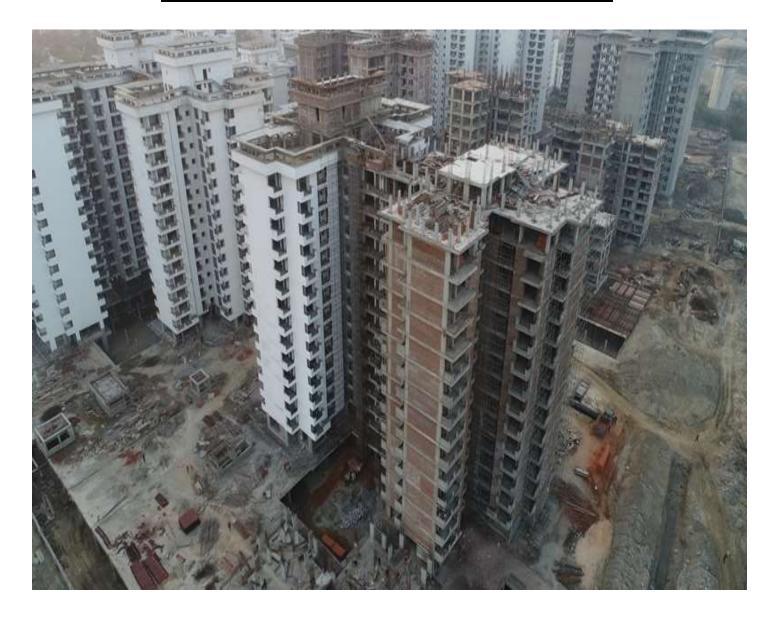

# PHOTOGRAPHS OF PACKAGE-III on 31st JAN-2020

Block C-01 Above terrace over head tank slab reinforcement is on progress.

Block C-02 Above terrace over head tank slab reinforcement is on progress.

Block C-12 Above terrace water tank wall reinforcement is on progress.

# Block C-06 Above terrace plater work is on progress. Block C-07 Above terrace plater work is on progress. Block C-08 Brick coba is on progress.

Block C-09 Level -08 slab reinforcement work is on progress.

Block C-10 Level -04 slab reinforcement work is on progress.

Block C-11 Level-13 column shuttering and reinforcement is on progress.

Block C-09 Level -08 slab reinforcement work is on progress.

Block C-10 Level -04 slab reinforcement work is on progress.