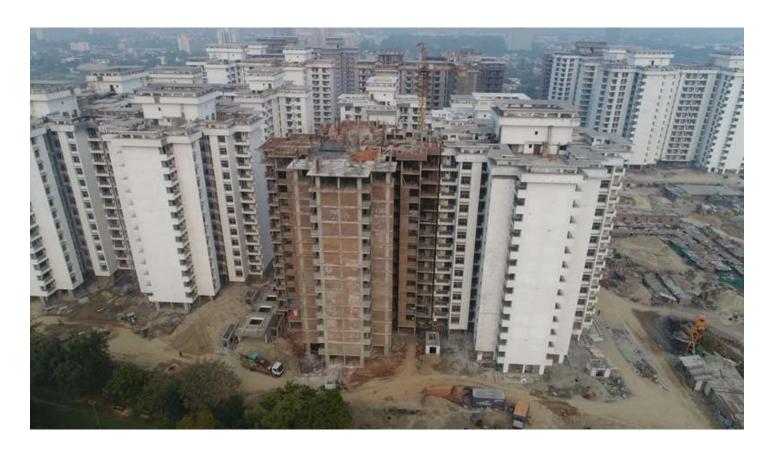

# PHOTOGRAPHS OF PACKAGE-III on 31st JAN-2020

Block C-01 Above terrace over head tank slab reinforcement is on progress.

Block C-02 Above terrace over head tank slab reinforcement is on progress.

Block C-12 Above terrace water tank wall reinforcement is on progress.