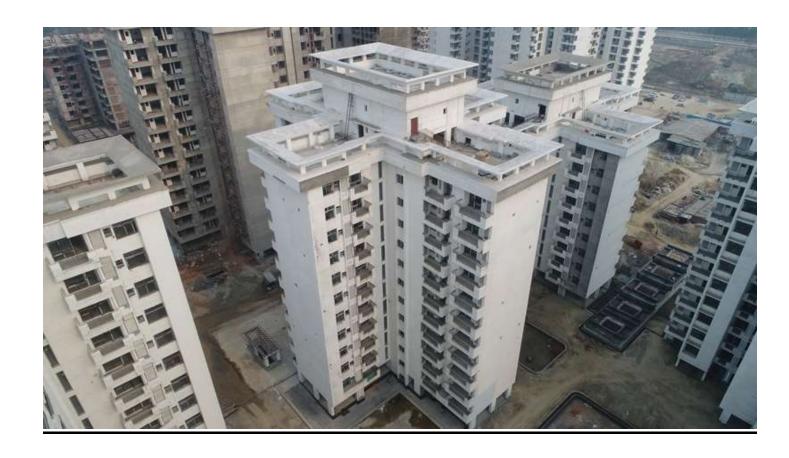

Block C-10 Level -04 slab reinforcement work is on progress.

Block C-11 Level-13 column shuttering and reinforcement is on progress.

Block C-09 Level -08 slab reinforcement work is on progress.

Block C-10 Level -04 slab reinforcement work is on progress.

Block C-11 Level-13 column shuttering and reinforcement is on progress.