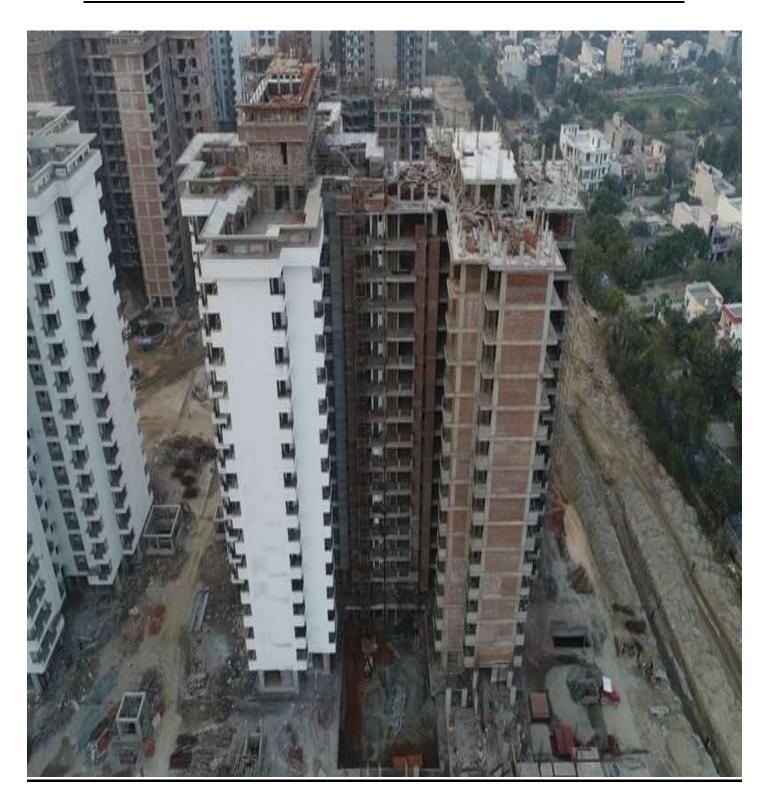

# PHOTOGRAPHS OF PACKAGE-III on 31st JAN-2020

Block C-01 Above terrace over head tank slab reinforcement is on progress.

Block C-02 Above terrace over head tank slab reinforcement is on progress.

Block C-12 Above terrace water tank wall reinforcement is on progress.

# Block C-06 Above terrace plater work is on progress. Block C-07 Above terrace plater work is on progress. Block C-08 Brick coba is on progress.

Block C-09 Level -08 slab reinforcement work is on progress.