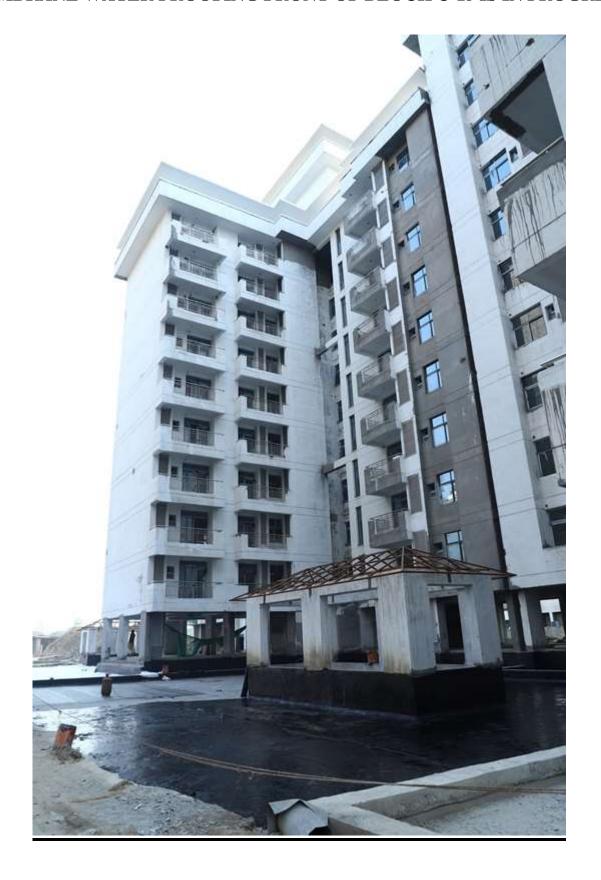

#### 31st JAN-2020

| PACKAGE-II                  | STATUS AS ON 31/01/2020                                                                                                                                                                                                                                                                                                                                                                                                                             |
|-----------------------------|-----------------------------------------------------------------------------------------------------------------------------------------------------------------------------------------------------------------------------------------------------------------------------------------------------------------------------------------------------------------------------------------------------------------------------------------------------|
| Up to Last Month  Block D03 | <ul> <li>Staircase-2 stone flooring completed from 7th floor to 8th floor</li> <li>Aluminium louvers in Plumbing shafts fixing work completed from 12th floor to 14th floor.</li> <li>Door frame beading fixing work completed from 7<sup>th</sup> floor to 14th floor.</li> </ul>                                                                                                                                                                  |
| Current Month Activity      | <ul> <li>Staircase-2 stone flooring completed from 9th floor to 14th floor.</li> <li>Bedroom-1 floor tiling work completed from 1<sup>st</sup> to 14<sup>th</sup> floor.</li> <li>Door Shutters fixing work completed from 1<sup>st</sup> floor to 14th floor.</li> <li>Over Head water tank water proofing work completed.</li> <li>Basement ceiling plaster in wings-2,3 &amp; 4 completed.</li> <li>Lift pit waterproofing completed.</li> </ul> |

| CGE                         | WHO – GREATER NOIDA PROJECT                                                                                                                                                                                                                                                                                                                                                                                                                                                                                                                                                                                                                                                                                                                                                                            |
|-----------------------------|--------------------------------------------------------------------------------------------------------------------------------------------------------------------------------------------------------------------------------------------------------------------------------------------------------------------------------------------------------------------------------------------------------------------------------------------------------------------------------------------------------------------------------------------------------------------------------------------------------------------------------------------------------------------------------------------------------------------------------------------------------------------------------------------------------|
| Up to Last Month  Block D04 | <ul> <li>Tiles flooring in corridor completed from 1<sup>st</sup> to 14<sup>th</sup> floor lvl.</li> <li>Internal 2nd Coat Birla putty work completed at 114<sup>th</sup> floor.</li> <li>1<sup>st</sup> coat paint work completed up to 14th floor.</li> <li>Internal Door shutters fixing work completed up to 13<sup>th</sup> floor.</li> <li>Internal door frames beading fixing work completed from 3<sup>rd</sup> to 5<sup>th</sup> floor.</li> <li>Staircases-1 &amp; 2 stone flooring completed up to Terrace floor.</li> <li>S.S Railing fixing work in wings-1 &amp; 4 completed up to 7<sup>th</sup> floor.</li> <li>Aluminium louvers in Plumbing shafts fixing work completed from 1<sup>st</sup> floor to 14th floor.</li> <li>Kota stone flooring in Machine Room completed.</li> </ul> |
|                             |                                                                                                                                                                                                                                                                                                                                                                                                                                                                                                                                                                                                                                                                                                                                                                                                        |

| Current Month<br>Activity     | <ul> <li>Door frame beading fixing work completed up to 14<sup>th</sup> floor.</li> <li>Internal Door shutters fixing work completed up to 13<sup>th</sup> floor.</li> <li>Internal door frames beading fixing work completed from 3<sup>rd</sup> to 5<sup>th</sup> floor.</li> <li>S.S Railing fixing work in wings-1 &amp; 2 completed up to 14<sup>th</sup> floor.</li> <li>Stilt floor ceiling plaster completed in wings-1 &amp; 4.</li> <li>Overhead water tank water proofing work completed.</li> </ul>                                                                          |
|-------------------------------|------------------------------------------------------------------------------------------------------------------------------------------------------------------------------------------------------------------------------------------------------------------------------------------------------------------------------------------------------------------------------------------------------------------------------------------------------------------------------------------------------------------------------------------------------------------------------------------|
| Up to Last Month<br>Block D05 | <ul> <li>Tiles flooring in Indian WC completed up to 12<sup>th</sup> floor.</li> <li>Tiles dado in Toilets &amp; Kitchen completed up to 14<sup>th</sup> floor.</li> <li>Internal Primer completed up to 8<sup>th</sup> floor.</li> <li>Internal 1<sup>st</sup> coat paint work completed up to 7<sup>th</sup> floor.</li> <li>Staircase-2 MS Railing completed 1<sup>st</sup> to 14<sup>th</sup> floor.</li> <li>Machine Room Kota stone fixing work completed.</li> <li>Aluminium louvers in Plumbing shafts fixing work completed from 1<sup>st</sup> floor to 14th floor.</li> </ul> |
| Current Month<br>Activity     | <ul> <li>Machine Room &amp; Terrace floor Brick coba waterproofing work completed.</li> <li>Terrace floor GI piping work 95% completed.</li> <li>Tiles flooring work completed up to 14th floor.</li> <li>Staircase -1 stone flooring fixing work completed up to 14th floor.</li> <li>Staircase-1 &amp; 2 MS Railing work completed up to 14th floor.</li> <li>Door frame beading fixing work completed up to 8th floor.</li> </ul>                                                                                                                                                     |
| Up to Last Month<br>Block D06 | <ul> <li>Stub columns above Machine Room 100% casted.</li> <li>Parapet slab above Machine Room 80% completed.</li> <li>Toilets Water proofing completed up to 13<sup>th</sup> floor.</li> <li>Tiles dado in Toilets completed from 1<sup>st</sup> to 8<sup>th</sup> floor.</li> </ul>                                                                                                                                                                                                                                                                                                    |