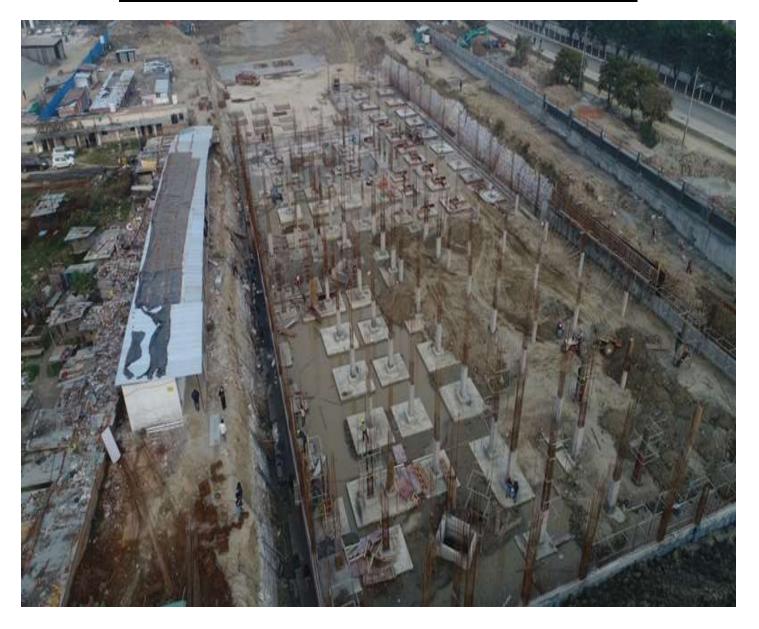

|                            | CGEWHO – GREATER NOIDA PROJECT                                                                                                                                                                                                                                                                                                                                                                                                                                                                                                                                                                                                                                                                                                                                                                                   |
|----------------------------|------------------------------------------------------------------------------------------------------------------------------------------------------------------------------------------------------------------------------------------------------------------------------------------------------------------------------------------------------------------------------------------------------------------------------------------------------------------------------------------------------------------------------------------------------------------------------------------------------------------------------------------------------------------------------------------------------------------------------------------------------------------------------------------------------------------|
| Current Month Activity     | <ul> <li>Level 15(Terrace): 100% slab casting completed.</li> <li>Above Terrace Stub column of projection slab casting completed.</li> <li>Terrace elevation of parapet wall casting completed.</li> <li>Mumty slab 100% completed.</li> <li>Level 14: Brick work 100% completed.</li> <li>Level 14: Door frame completed.</li> <li>Level 14: Electrical wall conduit completed.</li> <li>Level 11: Internal plaster completed.</li> <li>Level 12: Internal plaster is on progress.</li> <li>Level 14: Internal plumbing (CPVC) work completed.</li> <li>Level 09: External &amp; internal plumbing (CI) work completed.</li> <li>Level 10: External &amp; internal plumbing (CI) work is on progress.</li> <li>Level 01 to 09: POP cornice completed.</li> <li>Level 10: POP cornice is on progress.</li> </ul> |
| Up to Last Month UG Tank   | U.G. Tank 100% RCC work completed.                                                                                                                                                                                                                                                                                                                                                                                                                                                                                                                                                                                                                                                                                                                                                                               |
| Current Month<br>Activity  | U.G. Tank water proofing work is on progress.                                                                                                                                                                                                                                                                                                                                                                                                                                                                                                                                                                                                                                                                                                                                                                    |
| Up to Last Month Non-Tower | <ul> <li>Pile casting completed. (848/848) Nos.</li> <li>Laying P.C.C completed. (Total 17257/18731) Sqm</li> <li>Stitch slab casting completed. (Total 17048/18731) Sqm</li> <li>Circular column casting completed. (Total 294/339) Nos.</li> <li>Basement non-tower slab casting completed Total (12293/18731) Sqm</li> <li>Retaining wall casting completed (277/294) m</li> <li>Boundary wall casted (187/277) RMT</li> </ul>                                                                                                                                                                                                                                                                                                                                                                                |
| Current Month<br>Activity  | <ul> <li>Laying PCC 960 Sqm (18217/18731) Sqm.</li> <li>Stitch slab 660 Sqm (17708/18731) Sqm.</li> <li>Non tower slab 427 Sqm (12720/18731) Sqm.</li> <li>Boundary wall 25 RMT casting (212/277) RMT</li> <li>Basement plaster 6000 Sqm. (6000/23636) Sqm.</li> </ul>                                                                                                                                                                                                                                                                                                                                                                                                                                                                                                                                           |