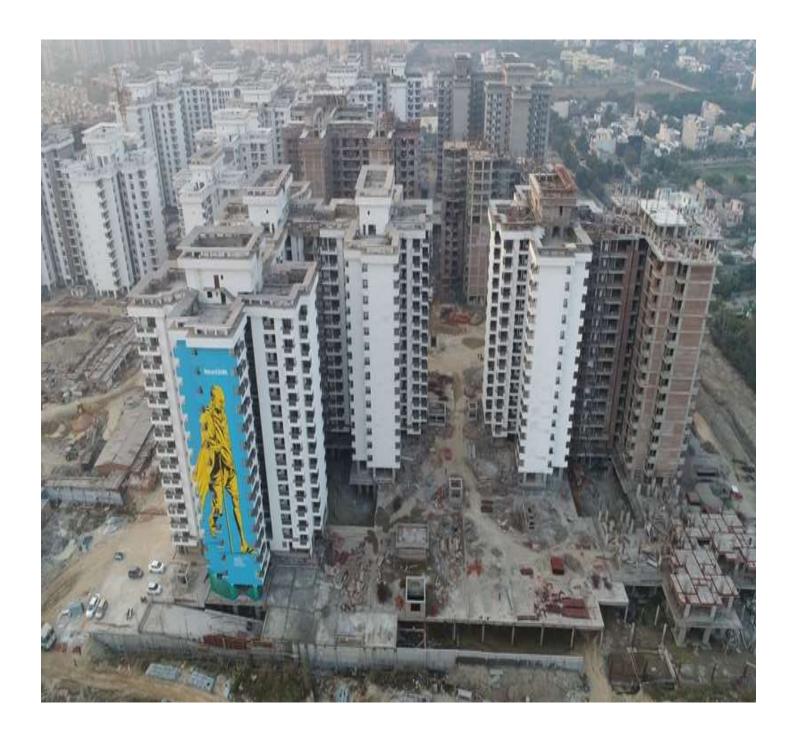

#### 31st JAN-2020

| PACKAGE-II                  | STATUS AS ON 31/01/2020                                                                                                                                                                                                                                                                                                                                                                                                                             |
|-----------------------------|-----------------------------------------------------------------------------------------------------------------------------------------------------------------------------------------------------------------------------------------------------------------------------------------------------------------------------------------------------------------------------------------------------------------------------------------------------|
| Up to Last Month  Block D03 | <ul> <li>Staircase-2 stone flooring completed from 7th floor to 8th floor</li> <li>Aluminium louvers in Plumbing shafts fixing work completed from 12th floor to 14th floor.</li> <li>Door frame beading fixing work completed from 7<sup>th</sup> floor to 14th floor.</li> </ul>                                                                                                                                                                  |
| Current Month Activity      | <ul> <li>Staircase-2 stone flooring completed from 9th floor to 14th floor.</li> <li>Bedroom-1 floor tiling work completed from 1<sup>st</sup> to 14<sup>th</sup> floor.</li> <li>Door Shutters fixing work completed from 1<sup>st</sup> floor to 14th floor.</li> <li>Over Head water tank water proofing work completed.</li> <li>Basement ceiling plaster in wings-2,3 &amp; 4 completed.</li> <li>Lift pit waterproofing completed.</li> </ul> |

| CGE                         | WHO – GREATER NOIDA PROJECT                                                                                                                                                                                                                                                                                                                                                                                                                                                                                                                                                                                                                                                                                                                                                                            |
|-----------------------------|--------------------------------------------------------------------------------------------------------------------------------------------------------------------------------------------------------------------------------------------------------------------------------------------------------------------------------------------------------------------------------------------------------------------------------------------------------------------------------------------------------------------------------------------------------------------------------------------------------------------------------------------------------------------------------------------------------------------------------------------------------------------------------------------------------|
| Up to Last Month  Block D04 | <ul> <li>Tiles flooring in corridor completed from 1<sup>st</sup> to 14<sup>th</sup> floor lvl.</li> <li>Internal 2nd Coat Birla putty work completed at 114<sup>th</sup> floor.</li> <li>1<sup>st</sup> coat paint work completed up to 14th floor.</li> <li>Internal Door shutters fixing work completed up to 13<sup>th</sup> floor.</li> <li>Internal door frames beading fixing work completed from 3<sup>rd</sup> to 5<sup>th</sup> floor.</li> <li>Staircases-1 &amp; 2 stone flooring completed up to Terrace floor.</li> <li>S.S Railing fixing work in wings-1 &amp; 4 completed up to 7<sup>th</sup> floor.</li> <li>Aluminium louvers in Plumbing shafts fixing work completed from 1<sup>st</sup> floor to 14th floor.</li> <li>Kota stone flooring in Machine Room completed.</li> </ul> |
|                             |                                                                                                                                                                                                                                                                                                                                                                                                                                                                                                                                                                                                                                                                                                                                                                                                        |

| Current Month<br>Activity     | <ul> <li>Door frame beading fixing work completed up to 14<sup>th</sup> floor.</li> <li>Internal Door shutters fixing work completed up to 13<sup>th</sup> floor.</li> <li>Internal door frames beading fixing work completed from 3<sup>rd</sup> to 5<sup>th</sup> floor.</li> <li>S.S Railing fixing work in wings-1 &amp; 2 completed up to 14<sup>th</sup> floor.</li> <li>Stilt floor ceiling plaster completed in wings-1 &amp; 4.</li> <li>Overhead water tank water proofing work completed.</li> </ul>                                                                          |
|-------------------------------|------------------------------------------------------------------------------------------------------------------------------------------------------------------------------------------------------------------------------------------------------------------------------------------------------------------------------------------------------------------------------------------------------------------------------------------------------------------------------------------------------------------------------------------------------------------------------------------|
| Up to Last Month<br>Block D05 | <ul> <li>Tiles flooring in Indian WC completed up to 12<sup>th</sup> floor.</li> <li>Tiles dado in Toilets &amp; Kitchen completed up to 14<sup>th</sup> floor.</li> <li>Internal Primer completed up to 8<sup>th</sup> floor.</li> <li>Internal 1<sup>st</sup> coat paint work completed up to 7<sup>th</sup> floor.</li> <li>Staircase-2 MS Railing completed 1<sup>st</sup> to 14<sup>th</sup> floor.</li> <li>Machine Room Kota stone fixing work completed.</li> <li>Aluminium louvers in Plumbing shafts fixing work completed from 1<sup>st</sup> floor to 14th floor.</li> </ul> |
| Current Month<br>Activity     | <ul> <li>Machine Room &amp; Terrace floor Brick coba waterproofing work completed.</li> <li>Terrace floor GI piping work 95% completed.</li> <li>Tiles flooring work completed up to 14th floor.</li> <li>Staircase -1 stone flooring fixing work completed up to 14th floor.</li> <li>Staircase-1 &amp; 2 MS Railing work completed up to 14th floor.</li> <li>Door frame beading fixing work completed up to 8th floor.</li> </ul>                                                                                                                                                     |
| Up to Last Month<br>Block D06 | <ul> <li>Stub columns above Machine Room 100% casted.</li> <li>Parapet slab above Machine Room 80% completed.</li> <li>Toilets Water proofing completed up to 13<sup>th</sup> floor.</li> <li>Tiles dado in Toilets completed from 1<sup>st</sup> to 8<sup>th</sup> floor.</li> </ul>                                                                                                                                                                                                                                                                                                    |

| <u> </u>                                                | WIIO – GREATER NOIDAT ROJECT                                                                                                                                                                                                                                                                                                                                                                                                                                                                                                                                                                                               |
|---------------------------------------------------------|----------------------------------------------------------------------------------------------------------------------------------------------------------------------------------------------------------------------------------------------------------------------------------------------------------------------------------------------------------------------------------------------------------------------------------------------------------------------------------------------------------------------------------------------------------------------------------------------------------------------------|
| Current Month Activity  Up to Last Month Block D07      | <ul> <li>Terrace Projection above Machine Room reinforcement work is in progress.</li> <li>Brick coba at terrace floor in wings-1&amp;2 30% completed.</li> <li>Tiles flooring completed up to 6<sup>th</sup> floor.</li> <li>Tiles dado in Toilets completed from 9<sup>th</sup> to 10<sup>th</sup> floor.</li> <li>Aluminium louvers in Plumbing shafts fixing work completed from 1<sup>st</sup> floor to 3<sup>rd</sup> floor.</li> <li>14th floor Roof slab wings 2 &amp; 3 casted.</li> <li>Mummty columns 100% casted.</li> <li>Mummty slab shuttering work completed.</li> <li>Stub columns 75% casted.</li> </ul> |
|                                                         | <ul> <li>Balcony RCC wall casted at 11<sup>th</sup> floor.</li> <li>Door frames fixing completed from 7<sup>th</sup> to 8th floor.</li> <li>Internal Plaster work completed from 2<sup>nd</sup> to 3<sup>rd</sup> floor.</li> </ul>                                                                                                                                                                                                                                                                                                                                                                                        |
| Current Month<br>Activity                               | <ul> <li>Cpvc Piping work completed up to 13<sup>th</sup> floor.</li> <li>Mummty Roof slab 100% casted.</li> <li>Brick work completed at 13<sup>th</sup> floor.</li> <li>Door frames fixing completed at 9<sup>th</sup> floor.</li> <li>Internal Plaster work completed at 4<sup>th</sup> floor.</li> </ul>                                                                                                                                                                                                                                                                                                                |
| Up to Last Month<br>Block D08                           | Stilt floor columns Reinforcement work completed.                                                                                                                                                                                                                                                                                                                                                                                                                                                                                                                                                                          |
| Current Month<br>Activity                               | • Stilt floor wings-3 & 4 Roof slab shuttering work completed.                                                                                                                                                                                                                                                                                                                                                                                                                                                                                                                                                             |
| Up to Last Month<br>Non-Tower                           | <ul> <li>Basement ceiling plaster 200Sqm completed. (11005/16656 Sqm).</li> <li>VDF Flooring 3275 Sqm completed. (Total 9661/16656).</li> <li>Basement Firefighting piping work 20% completed.</li> <li>Basement Water supply piping work is in progress.</li> <li>Ramp-06 Shuttering work is in Progress.</li> </ul>                                                                                                                                                                                                                                                                                                      |
| Current Month<br>Activity                               | <ul> <li>Stitch slab 125 Sqm casted. (Total 97%).</li> <li>Basement Roof slab 965 Sqm casted. (Total 76%).</li> <li>Basement Primer 10% completed. (Total 70%).</li> <li>Basement putty work 70% completed.</li> <li>Ramp-6 Base slab casted.</li> <li>Basement firefighting work 10% completed.</li> <li>Basement water supply piping work 25% completed. (Total 55%).</li> </ul>                                                                                                                                                                                                                                         |
| Up to Last Month Retaining Wall  Current Month Activity | <ul> <li>Front Retaining wall of length 100mtrs casted. Total 100/187Mtrs).</li> <li>Retaining wall of length 15mtrs casted. (Total 115 mtrs).</li> <li>Retaining wall waterproofing with kota stone is in progress.</li> <li>Boundary wall foundation PCC work 70 mtrs completed.</li> </ul>                                                                                                                                                                                                                                                                                                                              |