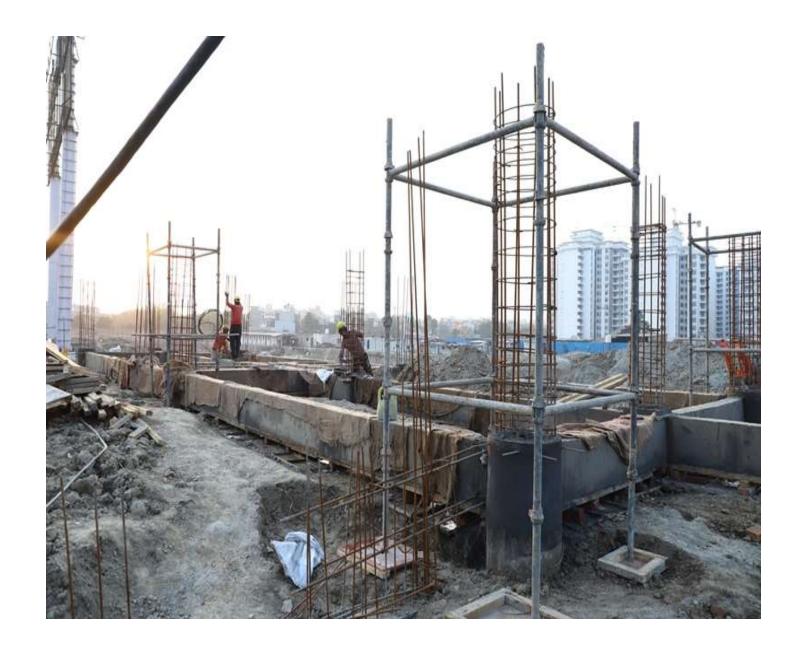

#### RAMP-06 NEAR BLOCK D-03 BASE SLAB CASTED.

#### **BLOCK D-06 PARASOL REINFORCEMENT WORK IS IN PROGRESS.**