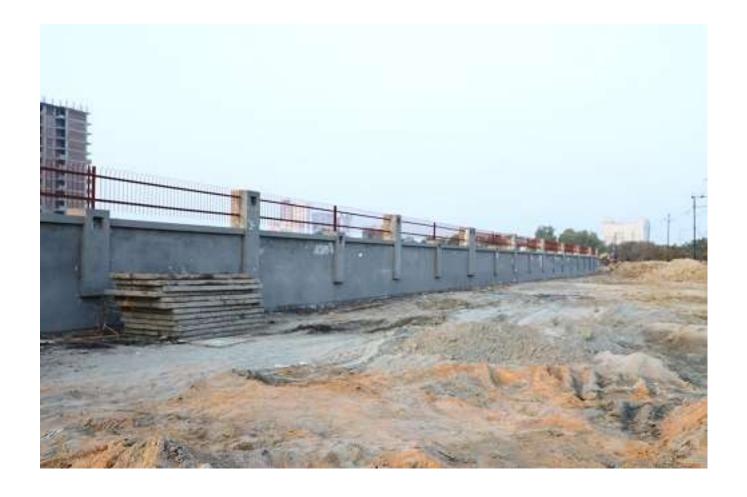

# Boundary wall brick work is on progress.

| PACKAGE-IV           | STATUS AS ON 31/01/2020                                                                                |
|----------------------|--------------------------------------------------------------------------------------------------------|
| Block A01 upto       | All toilets Diverter fixing work completed.                                                            |
| Last Month           | <ul> <li>All floor internal Shutter and Main Teak wood door fixing work</li> </ul>                     |
|                      | completed.                                                                                             |
|                      | <ul> <li>OHT tank water proofing work completed.</li> </ul>                                            |
|                      | • 1 <sup>st</sup> coat of paint work from 1 <sup>st</sup> to 8 <sup>th</sup> floor in flats completed. |
|                      | • 1 <sup>st</sup> to 10 <sup>th</sup> Internal door shutter 1 <sup>st</sup> code paint work completed. |
|                      | • Electrical wiring, MCB, RCCB work on 2 <sup>nd</sup> to 13 <sup>th</sup> floor completed.            |
|                      | • 1 <sup>st</sup> to 13 <sup>th</sup> floor SS balcony railing work completed.                         |
|                      | <ul> <li>Lift pit water proofing work completed.</li> </ul>                                            |
|                      | <ul> <li>70%Stilt floor VDF flooring work completed.</li> </ul>                                        |
|                      | <ul> <li>Stilt to basement CI connection work completed.</li> </ul>                                    |
|                      | <ul> <li>Aluminum door window frame with glass fixing work completed.</li> </ul>                       |
|                      | • 100% RCC, Brick work, Internal plaster, SCI, POP Cornices, Wall                                      |
|                      | tiles, Floor tiles and Wall putty work completed.                                                      |
| <b>Current Month</b> | • 1 <sup>st</sup> coat of paint work completed in flats completed.                                     |
| Activity             | • Internal door shutter 1 <sup>st</sup> code paint work completed.                                     |
|                      | <ul> <li>CI and GI pipes in shaft paint work completed.</li> </ul>                                     |
|                      | <ul> <li>Electrical wiring, MCB, RCCB work completed.</li> </ul>                                       |
|                      | <ul> <li>All floor SS balcony railing work completed.</li> </ul>                                       |
|                      | • Aluminum door window frame with glass fixing work completed.                                         |
|                      | • 100% RCC, Brick work, Internal plaster, SCI, POP Cornices,                                           |
|                      | Wall tiles, Floor tiles and Wall putty work completed.                                                 |
| Block B04 upto       | <ul> <li>All toilets Diverter fixing work completed.</li> </ul>                                        |
| Last Month           | <ul> <li>Up to 10<sup>th</sup> Internal door shutter fixing work completed.</li> </ul>                 |
|                      | <ul> <li>All floor aluminium door and windows work completed.</li> </ul>                               |
|                      | <ul> <li>Plumbing shaft Aluminium door fixing work completed.</li> </ul>                               |
|                      | <ul> <li>All floor SS balcony railing fixing work completed.</li> </ul>                                |
|                      | <ul> <li>All floor first code internal paint work completed.</li> </ul>                                |
|                      | • 1 <sup>st</sup> to 10 <sup>th</sup> Internal door shutter 1 <sup>st</sup> code paint work completed. |
|                      | <ul> <li>All floor internal wiring work completed.</li> </ul>                                          |
|                      | <ul> <li>Lift pit water proofing work completed.</li> </ul>                                            |
|                      | <ul> <li>OHT tank work proofing work completed.</li> </ul>                                             |
|                      | <ul> <li>Stilt to basement CI connection work completed.</li> </ul>                                    |
|                      | 100% RCC, Brick work, Internal plaster, SCI, POP Cornices, Floor                                       |
|                      | tiles, Wall tiles and Wall putty work completed.                                                       |
| Current Month        | <ul> <li>Internal door shutter fixing work completed.</li> </ul>                                       |
| Activity             | <ul> <li>All floor SS balcony railing fixing work completed.</li> </ul>                                |
|                      | <ul> <li>All floor first code internal paint work completed.</li> </ul>                                |
|                      | <ul> <li>All Internal door shutter 1<sup>st</sup> code paint work completed.</li> </ul>                |
|                      | <ul> <li>CI and GI pipes in shaft paint work completed.</li> </ul>                                     |
|                      | • 100% RCC, Brick work, Internal plaster, SCI, POP Cornices,                                           |
|                      | Floor tiles, Wall tiles and Wall putty work completed.                                                 |