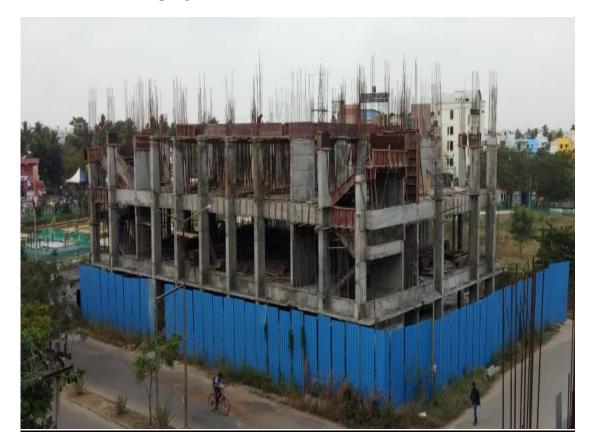

#### PROGRESS REPORT CGEWHO – CHENNAI PHASE-III PROJECT

Community Hall: Second Floor Level Slab Concrete casting 100 % completed. Shuttering works & Barbending works for Third floor level slab 30% completed and balance work on progress.