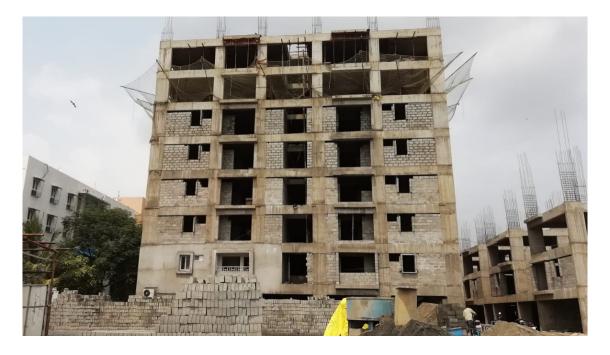

|          | <ul> <li>Columns up to Sixth floor Level 100%Completed</li> <li>Sixth floor level slab Concrete Casting 100% Completed.</li> <li>Columns up to Seventh floor Level 100%Completed</li> <li>Seventh floor level slab Concrete Casting 100% Completed.</li> <li>Columns up to Eighth floor level 80% completed</li> <li>Eighth floor level slab First half Concrete casting 100% completed.</li> <li>Block work in First floor 85% completed.</li> <li>Block work in Second floor 70% completed.</li> <li>Block work in Third floor 55% completed.</li> <li>Block work in Fourth floor 35% completed.</li> <li>Block work in Fifth floor 25% completed.</li> <li>Model Flat Finishing works Completed.</li> </ul>                                                                                                                                                                                              |
|----------|-------------------------------------------------------------------------------------------------------------------------------------------------------------------------------------------------------------------------------------------------------------------------------------------------------------------------------------------------------------------------------------------------------------------------------------------------------------------------------------------------------------------------------------------------------------------------------------------------------------------------------------------------------------------------------------------------------------------------------------------------------------------------------------------------------------------------------------------------------------------------------------------------------------|
| BLOCK    | STATUS AS ON 29.02.2020                                                                                                                                                                                                                                                                                                                                                                                                                                                                                                                                                                                                                                                                                                                                                                                                                                                                                     |
| B2 BLOCK | <ul> <li>Piling work 100% completed.</li> <li>Earth work excavation for Pile Cap works 100% completed.</li> <li>PCC for pile cap 100% completed.</li> <li>Pile Cap Casting 100% completed</li> <li>Columns up to First floor level 100% completed.</li> <li>First floor level slab Concrete Casting 100% Completed.</li> <li>Columns up to Second floor level 100% completed.</li> <li>Second floor level slab Concrete Casting 100% Completed.</li> <li>Columns up to Third floor level 100% completed.</li> <li>Columns up to Third floor level 100% completed.</li> <li>Third floor level slab Concrete Casting 100% Completed.</li> <li>Bar bending fabrication works for Columns up to Fourth Floor level on progress.</li> <li>Block work in First floor 30% completed.</li> </ul>                                                                                                                    |
| BLOCK    | STATUS AS ON 29.02.2020                                                                                                                                                                                                                                                                                                                                                                                                                                                                                                                                                                                                                                                                                                                                                                                                                                                                                     |
| C1 BLOCK | <ul> <li>Piling work 100% completed.</li> <li>Pile cap casting 100% completed.</li> <li>Columns up to First floor level 100% completed.</li> <li>First floor level slab Concrete Casting 100% Completed.</li> <li>Columns up to Second floor level 100% completed.</li> <li>Second floor level slab Concrete Casting 100% Completed</li> <li>Columns up to Third floor level 100% completed.</li> <li>Columns up to Third floor level 100% completed.</li> <li>Columns up to Fourth floor level 100% completed.</li> <li>Columns up to Fourth floor level 100% completed.</li> <li>Fourth floor level slab Concrete Casting 100% Completed.</li> <li>Fourth floor level slab Concrete Casting 100% Completed.</li> <li>Columns up to Fifth floor level 100% completed.</li> <li>Columns up to Sixth floor level 100% completed.</li> <li>Sixth floor level slab Concrete Casting 100% Completed.</li> </ul> |