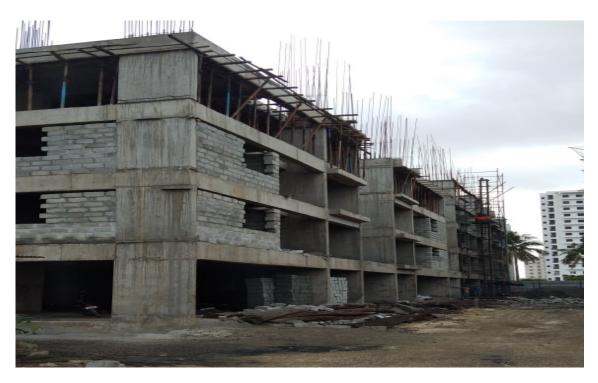

Block B2: Third Floor Level slab concrete 100% completed. Bar bending works for Columns up to fourth floor level on progress.

Block C1: Eight Floor Level slab  $1^{st}$  half concrete casting 100% completed. Shuttering work on progress for  $2^{nd}$  half of Eight Floor level slab.

Block C2: Sixth Floor level slab  $1^{st}$  Half concrete casting completed &  $2^{nd}$  Half concrete casting 50% completed. Shuttering and Barbending work on progress for  $1^{st}$  half of Seventh Floor level slab.