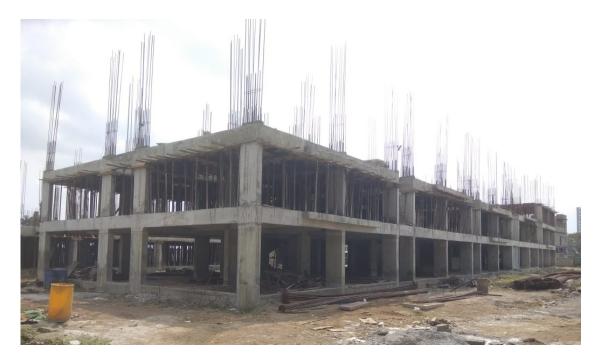

#### PHOTOGRAPHS OF WORK PROGRESS AS ON 29.02.2020

Block A1: Second Floor level slab concrete casting 100% completed. Shuttering and barbending work on progress for 1<sup>st</sup> Half of Third Floor level.

Block A2: First Floor level slab concrete casting 100% completed. Shuttering and barbending work on progress for 1<sup>st</sup> Half of Second Floor level.

Block B1: Eight Floor Level slab 1<sup>st</sup> Half concrete casting 100% completed.