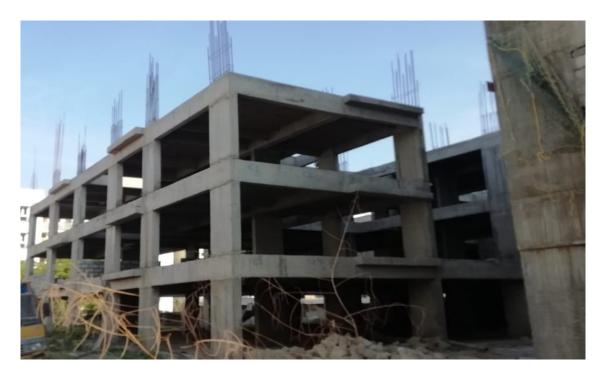

Block C3: Fourth Floor Level slab 1<sup>st</sup> Half concrete casting completed. Shuttering works on progress for 1<sup>st</sup> half of Fifth Floor level slab.

Block D1: First Floor Level slab concrete casting 100% completed. Shuttering works & Barbending works for 1<sup>st</sup> Half of Second floor level 15% completed..