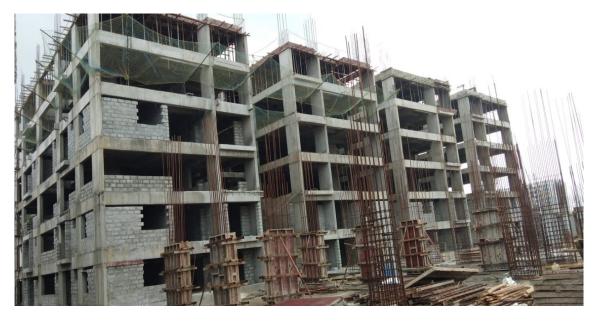

#### PHOTOGRAPHS OF WORK PROGRESS AS ON 29.02.2020

Block A1: Second Floor level slab concrete casting 100% completed. Shuttering and barbending work on progress for 1<sup>st</sup> Half of Third Floor level.

Block A2: First Floor level slab concrete casting 100% completed. Shuttering and barbending work on progress for 1<sup>st</sup> Half of Second Floor level.

Block B1: Eight Floor Level slab 1<sup>st</sup> Half concrete casting 100% completed.