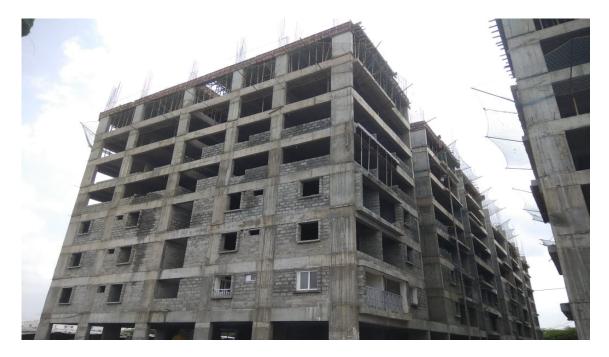

#### PHOTOGRAPHS OF WORK PROGRESS AS ON 29.02.2020

Block A1: Second Floor level slab concrete casting 100% completed. Shuttering and barbending work on progress for 1<sup>st</sup> Half of Third Floor level.

Block A2: First Floor level slab concrete casting 100% completed. Shuttering and barbending work on progress for 1<sup>st</sup> Half of Second Floor level.

Block B1: Eight Floor Level slab 1<sup>st</sup> Half concrete casting 100% completed.