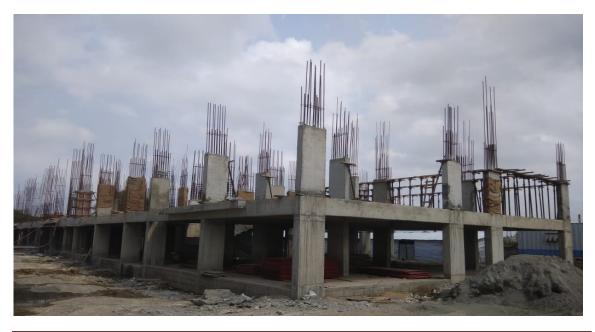

Block B2: Third Floor Level slab concrete 100% completed. Bar bending works for Columns up to fourth floor level on progress.

Block C1: Eight Floor Level slab  $1^{st}$  half concrete casting 100% completed. Shuttering work on progress for  $2^{nd}$  half of Eight Floor level slab.