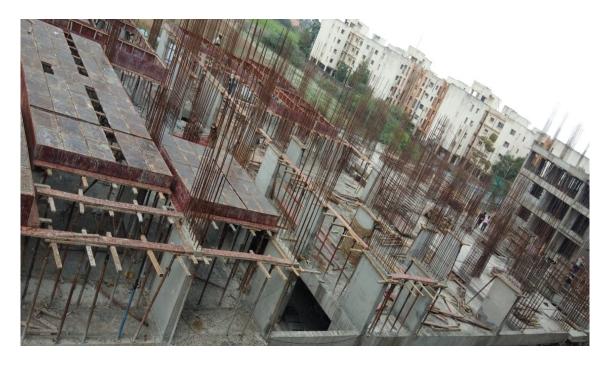

Block C3: Fourth Floor Level slab 1<sup>st</sup> Half concrete casting completed. Shuttering works on progress for 1<sup>st</sup> half of Fifth Floor level slab.

Block D1: First Floor Level slab concrete casting 100% completed. Shuttering works & Barbending works for 1<sup>st</sup> Half of Second floor level 15% completed..

Block D2: Seventh Floor level slab  $1^{st}$  Half Concrete casting completed. Shuttering works & Barbending works for  $2^{nd}$  Half of Seventh floor level slab 20% completed.

Block D3: Fourth Floor Level slab concrete casting 100% completed. Shuttering works & Barbending works for 1<sup>st</sup> Half of Fifth floor level slab 10% completed..