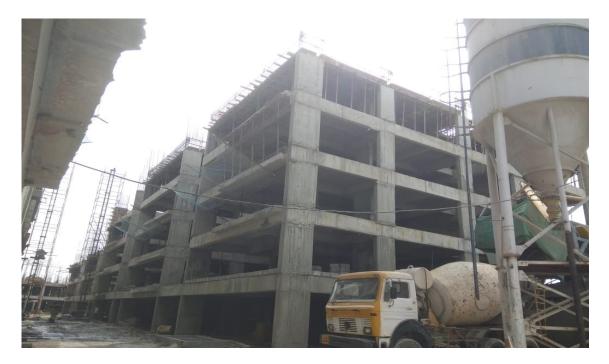

Block B2: Third Floor Level slab concrete 100% completed. Bar bending works for Columns up to fourth floor level on progress.

Block C1: Eight Floor Level slab  $1^{st}$  half concrete casting 100% completed. Shuttering work on progress for  $2^{nd}$  half of Eight Floor level slab.