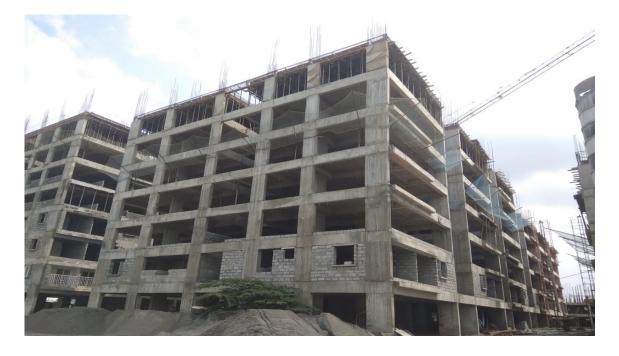

Block B2: Third Floor Level slab concrete 100% completed. Bar bending works for Columns up to fourth floor level on progress.

Block C1: Eight Floor Level slab  $1^{st}$  half concrete casting 100% completed. Shuttering work on progress for  $2^{nd}$  half of Eight Floor level slab.

Block C2: Sixth Floor level slab  $1^{st}$  Half concrete casting completed &  $2^{nd}$  Half concrete casting 50% completed. Shuttering and Barbending work on progress for  $1^{st}$  half of Seventh Floor level slab.