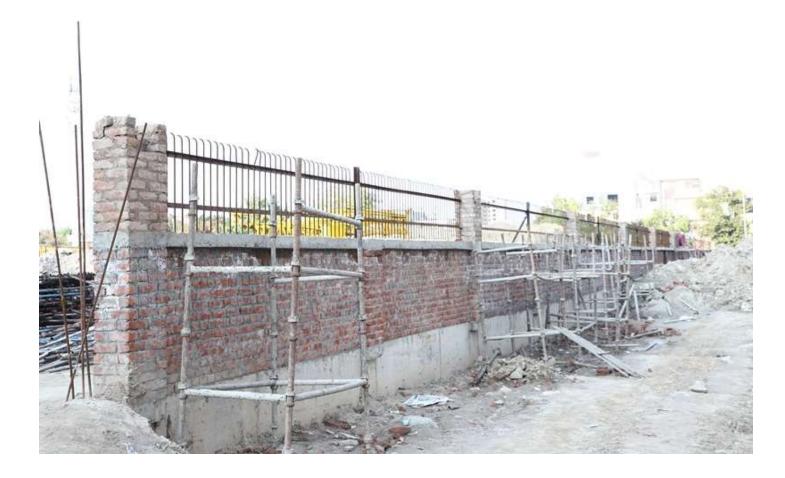

| CGEWHO – GREATER NOIDA FROJECT     |                                                                                                                                                                                                                                                                                                                                                                                                                                                                                                                                                                                                                                                       |  |
|------------------------------------|-------------------------------------------------------------------------------------------------------------------------------------------------------------------------------------------------------------------------------------------------------------------------------------------------------------------------------------------------------------------------------------------------------------------------------------------------------------------------------------------------------------------------------------------------------------------------------------------------------------------------------------------------------|--|
| Up to Last Month<br>Non-Tower      | <ul> <li>Stitch slab 125 Sqm casted. (Total 97%).</li> <li>Basement Roof slab 965 Sqm casted. (Total 76%).</li> <li>Basement Primer 10% completed. (Total 70%).</li> <li>Basement putty work 70% completed.</li> <li>Ramp-6 Base slab casted.</li> <li>Basement firefighting work 10% completed.</li> <li>Basement water supply piping work 25% completed. (Total 55%).</li> </ul>                                                                                                                                                                                                                                                                    |  |
| Current Month<br>Activity          | <ul> <li>Basement Roof slab 1390 Sqm casted. (Total 84%).</li> <li>Basement ceiling plaster 1500 Sqm completed. (Total 75%).</li> <li>Ramp-6 Stub columns casted.</li> <li>Ramp-6 side wall Reinforcement work is in progress.</li> <li>Ramp-5 shuttering work is in progress.</li> <li>Basement firefighting work 10% completed. (Total 40%).</li> <li>Basement water supply piping work 15% completed. (Total 70%).</li> <li>8 nos ventilation cut outs casted.</li> <li>7 nos ventilation cut outs brick work completed.</li> <li>5 nos ventilation cutout plaster work completed.</li> <li>900 Sqm APP membrane fixing work completed.</li> </ul> |  |
| Up to Last Month<br>Retaining Wall | <ul> <li>Retaining wall of length 15mtrs casted. (Total 115 mtrs).</li> <li>Retaining wall waterproofing with kota stone is in progress.</li> <li>Boundary wall foundation PCC work 70 mtrs completed.</li> </ul>                                                                                                                                                                                                                                                                                                                                                                                                                                     |  |
| Current Month<br>Activity          | <ul> <li>Retaining wall-3 of length 170mtrs casted.</li> <li>Retaining wall waterproofing with kota stone is in progress.</li> <li>Boundary wall up to plinth lvl of length 70 mtrs casted.</li> </ul>                                                                                                                                                                                                                                                                                                                                                                                                                                                |  |