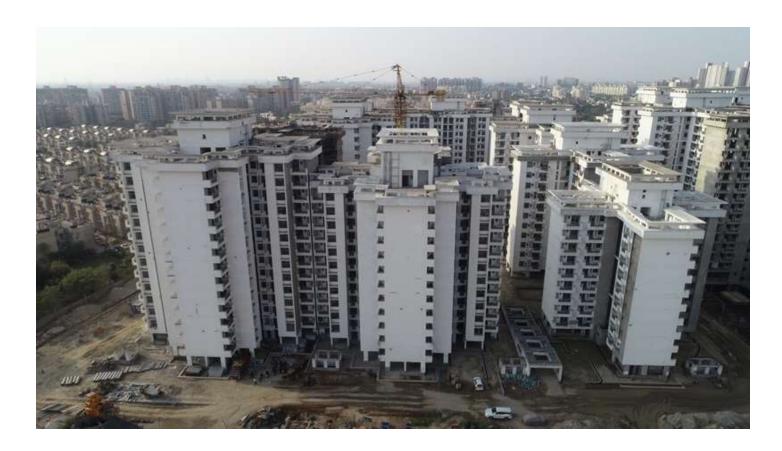

l> <li>Extended basement APP water proofing work between blocks C-15 &amp; C-16 Road side completed.</li> <li>APP membrane fixing work is in progress in back side block B-02.</li> <li>IGL trench brick work front of block C-16 completed.</li> <li>External Sewer Pipe line work 10% completed. (Total 90%).</li> <li>Storm water pipe line work 5% completed. (Total 85%).</li> <li>Rainwater Harvesting pit 1 no brick work completed. (Total 3/5).</li> <li>Drain line Brick work in front of block C-16 completed.</li> <li>Drain line brick work front of block C-15 is in progress.</li> </ul> |  |  |  |  |





# PHOTOGRAPHS OF PACKAGE-V on 29th FEB-2020

#### BLOCK B-03 MUMMTY ROOF SLAB 100% CASTED.







#### **OVERALL VIEW**

# IGL TRENCH & DRAIN BRICK WORK FRONT & SIDE OF BLOCK C-16 IS IN PROGRESS.







#### IGL & DRAIN BRICK WORK IS IN PROGRESS FRONT & SIDE OF BLOCK C-16.





Progress Report No. 46 (1st FEB-2020– 29th FEB-2020)



## MONTHLY PROGRESS REPORT CGEWHO – GREATER NOIDA PROJECT SCREEDING WORK OVER MEMBRANE WATER PROOFING SIDE OF BLOCK C-15 IS IN PROGRESS.







| CGEWIIU – GREATER NUIDA PROJECT                |