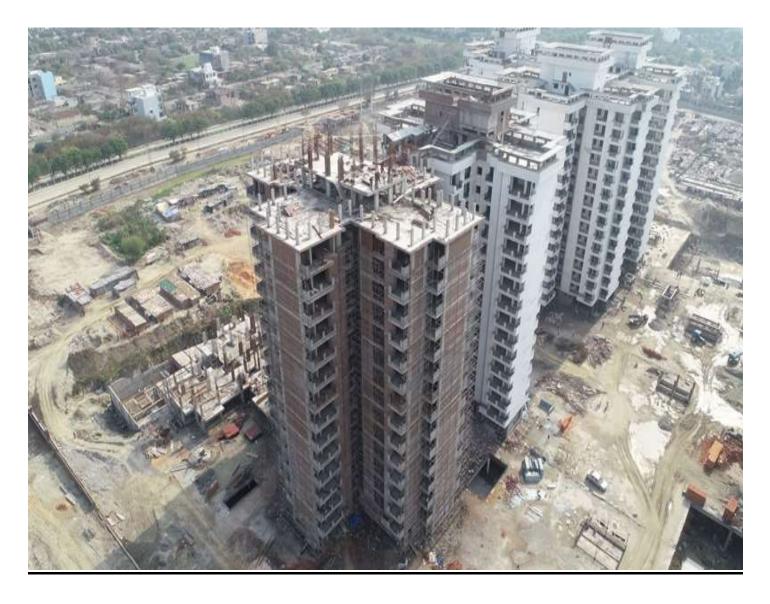

dary wall up to plinth lvl of length 70 mtrs casted.</li> </ul>                                                                                                                                                                                                                                                                                                                                                                                                                                                |  |





## MONTHLY PROGRESS REPORT CGEWHO – GREATER NOIDA PROJECT PHOTOGRAPHS OF PACKAGE-III on 29<sup>th</sup> FEB-2020

#### APP WATER PROOFING INFRONT OF BLOCK D-03 IS IN PROGRESS.







## BLOCK D-06 PARASOL ABOVE MACHINE ROOM 100% CASTED.







#### BLOCK D-07 MACHINE ROOM COLUMNS 100% CASTED.







### BLOCK D-08 STILT FLOOR ROOF SLAB 100% CASTED.





Progress Report No. 46 (1st FEB-2020–29th FEB-2020)



#### BASEMENT FIRE FIGHTING & WATER SUPPLY PIPING WORK IS IN PROGRESS.





Progress Report No. 46 (1st FEB-2020-29th FEB-2020)



| PACKAGE-III      |                                                                                                        |
|------------------|--------------------------------------------------------------------------------------------------------|
|                  |                                                                                                        |
| Up to Last Month |                                                                                                        |
| Block C01        | • Level 15(Terrace): 100% sl