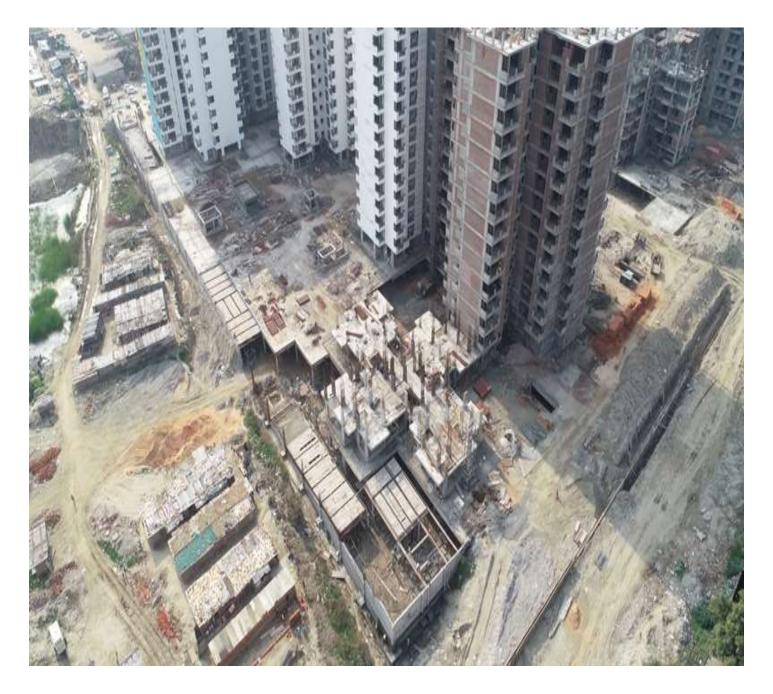

### BLOCK D-08 STILT FLOOR ROOF SLAB 100% CASTED.

Progress Report No. 46 (1st FEB-2020–29th FEB-2020)