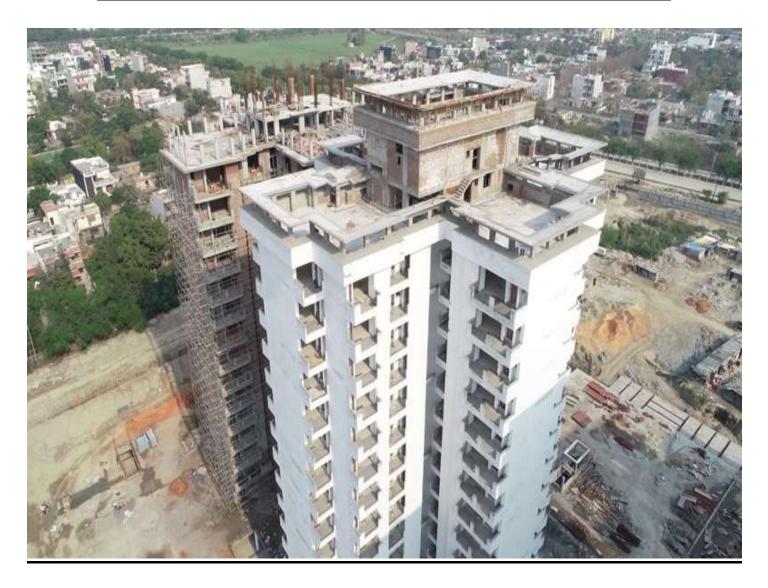

terproofing with kota stone is in progress.</li> <li>Boundary wall up to plinth lvl of length 70 mtrs casted.</li> </ul>                                                                                                                                                                                                                                                                                                                                                                                                                                                |  |





## MONTHLY PROGRESS REPORT CGEWHO – GREATER NOIDA PROJECT PHOTOGRAPHS OF PACKAGE-III on 29<sup>th</sup> FEB-2020

#### APP WATER PROOFING INFRONT OF BLOCK D-03 IS IN PROGRESS.







## BLOCK D-06 PARASOL ABOVE MACHINE ROOM 100% CASTED.







#### BLOCK D-07 MACHINE ROOM COLUMNS 100% CASTED.







### BLOCK D-08 STILT FLOOR ROOF SLAB 100% CASTED.





Progress Report No. 46 (1st FEB-2020–29th FEB-2020)



#### BASEMENT FIRE FIGHTING & WATER SUPPLY PIPING WORK IS IN PROGRESS.





Progress Report No. 46 (1st FEB-2020-29th FEB-2020)



| PACKAGE-III      |                                                                                                        |
|------------------|--------------------------------------------------------------------------------------------------------|
|                  |                                                                                                        |
| Up to Last Month |