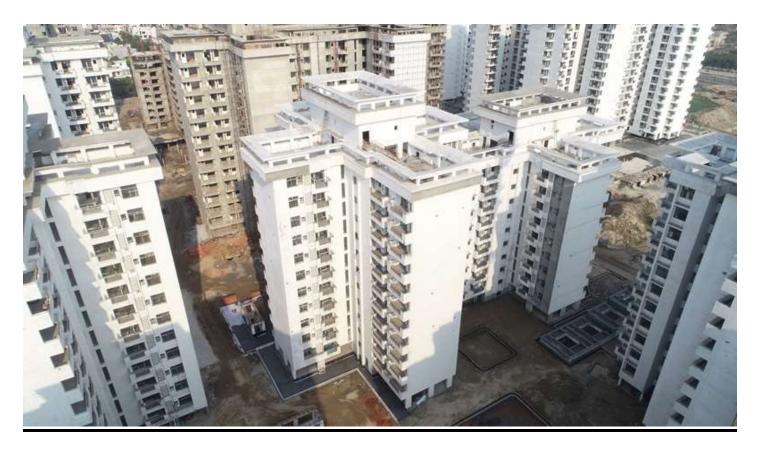

### BLOCK D-08 STILT FLOOR ROOF SLAB 100% CASTED.

Progress Report No. 46 (1st FEB-2020–29th FEB-2020)