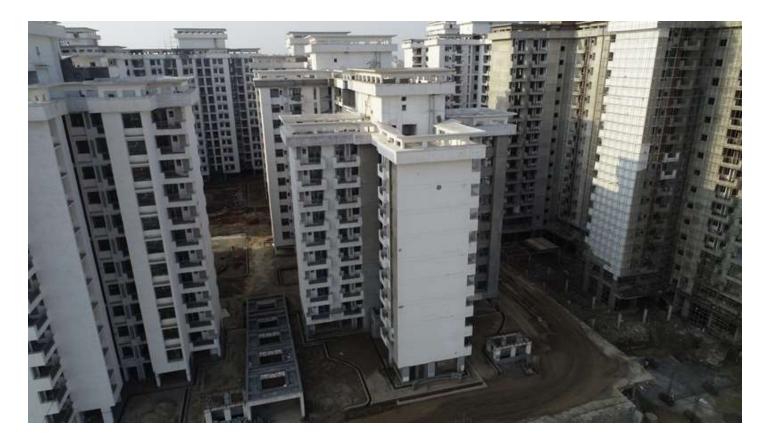

6 Road side completed.</li> <li>APP membrane fixing work is in progress in back side block B-02.</li> <li>IGL trench brick work front of block C-16 completed.</li> <li>External Sewer Pipe line work 10% completed. (Total 90%).</li> <li>Storm water pipe line work 5% completed. (Total 85%).</li> <li>Rainwater Harvesting pit 1 no brick work completed. (Total 3/5).</li> <li>Drain line Brick work in front of block C-16 completed.</li> <li>Drain line brick work front of block C-15 is in progress.</li> </ul> |  |  |  |  |





# PHOTOGRAPHS OF PACKAGE-V on 29th FEB-2020

#### BLOCK B-03 MUMMTY ROOF SLAB 100% CASTED.







#### **OVERALL VIEW**

# IGL TRENCH & DRAIN BRICK WORK FRONT & SIDE OF BLOCK C-16 IS IN PROGRESS.







#### IGL & DRAIN BRICK WORK IS IN PROGRESS FRONT & SIDE OF BLOCK C-16.





Progress Report No. 46 (1st FEB-2020– 29th FEB-2020)



## MONTHLY PROGRESS REPORT CGEWHO – GREATER NOIDA PROJECT SCREEDING WORK OVER MEMBRANE WATER PROOFING SIDE OF BLOCK C-15 IS IN PROGRESS.







| CGEWIIU – GREATER NUIDA PROJECT                |