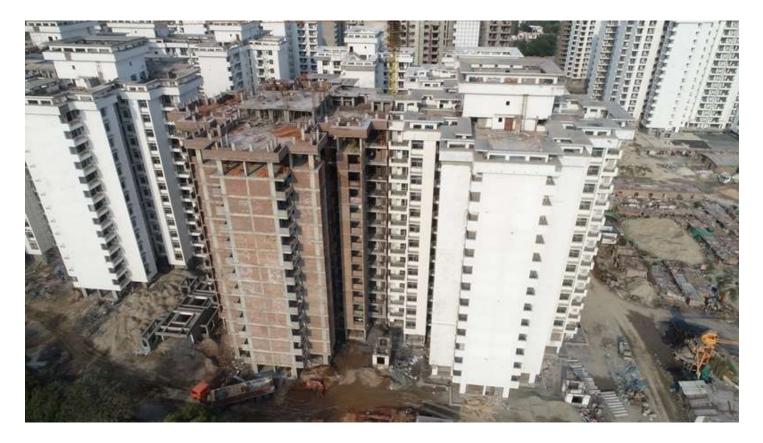

|  |  |  |  |
| Current Month<br>Activity     | <ul> <li>Extended basement APP water proofing work between blocks C-15 &amp; C-16 Road side completed.</li> <li>APP membrane fixing work is in progress in back side block B-02.</li> <li>IGL trench brick work front of block C-16 completed.</li> <li>External Sewer Pipe line work 10% completed. (Total 90%).</li> <li>Storm water pipe line work 5% completed. (Total 85%).</li> <li>Rainwater Harvesting pit 1 no brick work completed. (Total 3/5).</li> <li>Drain line Brick work in front of block C-16 completed.</li> <li>Drain line brick work front of block C-15 is in progress.</li> </ul> |  |  |  |  |





# PHOTOGRAPHS OF PACKAGE-V on 29th FEB-2020

#### BLOCK B-03 MUMMTY ROOF SLAB 100% CASTED.







#### **OVERALL VIEW**

# IGL TRENCH & DRAIN BRICK WORK FRONT & SIDE OF BLOCK C-16 IS IN PROGRESS.







#### IGL & DRAIN BRICK WORK IS IN PROGRESS FRONT & SIDE OF BLOCK C-16.





Progress Report No. 46 (1st FEB-2020– 29th FEB-2020)



## MONTHLY PROGRESS REPORT CGEWHO – GREATER NOIDA PROJECT SCREEDING WORK OVER MEMBRANE WATER PROOFING SIDE OF BLOCK C-15 IS IN PROGRESS.







| CGEWIIU – GREATER NUIDA PROJECT                |