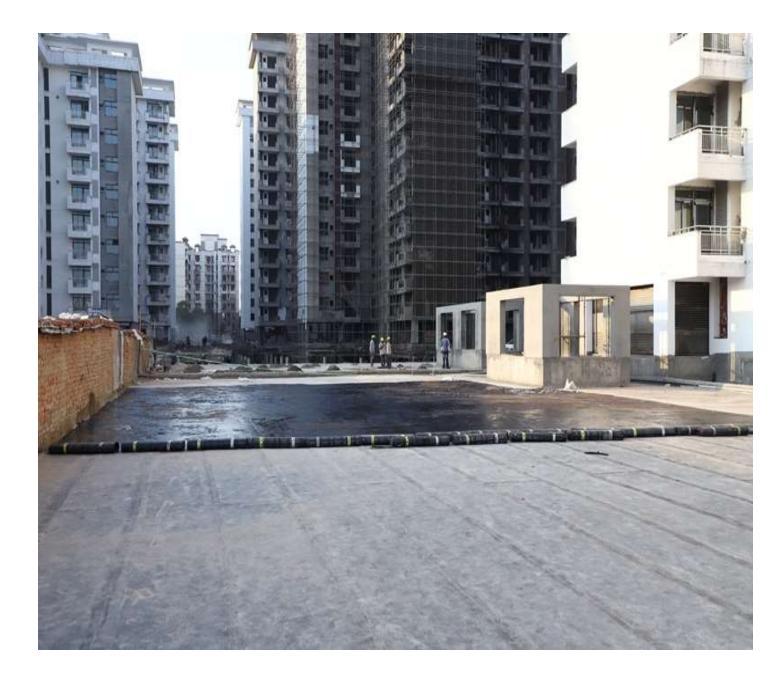

g wall-3 of length 170mtrs casted.</li> <li>Retaining wall waterproofing with kota stone is in progress.</li> <li>Boundary wall up to plinth lvl of length 70 mtrs casted.</li> </ul>                                                                                                                                                                                                                                                                                                                                                                                                                                                |  |





## MONTHLY PROGRESS REPORT CGEWHO – GREATER NOIDA PROJECT PHOTOGRAPHS OF PACKAGE-III on 29<sup>th</sup> FEB-2020

#### APP WATER PROOFING INFRONT OF BLOCK D-03 IS IN PROGRESS.







## BLOCK D-06 PARASOL ABOVE MACHINE ROOM 100% CASTED.







#### BLOCK D-07 MACHINE ROOM COLUMNS 100% CASTED.







### BLOCK D-08 STILT FLOOR ROOF SLAB 100% CASTED.





Progress Report No. 46 (1st FEB-2020–29th FEB-2020)



#### BASEMENT FIRE FIGHTING & WATER SUPPLY PIPING WORK IS IN PROGRESS.





Progress Report No. 46 (1st FEB-2020-29th FEB-2020)



| PACKAGE-III      |                                                                                                        |
|------------------|--------------------------------------------------------------------------------------------------------|
|                  |                                                                                                        |
| Up to Last Month |