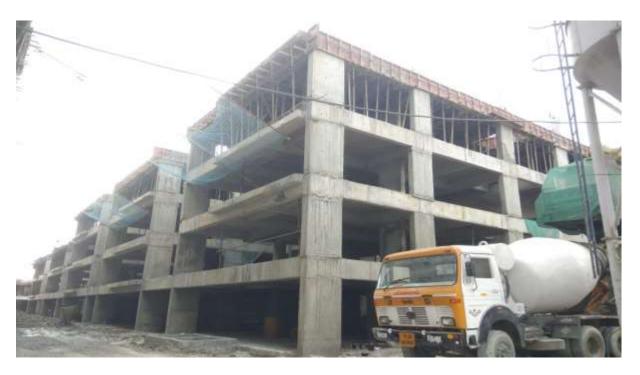

31.01.2020

| BLOCK    | STATUS AS ON 31.01.2020                                                                                                                                                                                                                                                                                                                                                                                                                                                                                                                                                                                                                                                                                                                                               |  |  |  |  |
|----------|-----------------------------------------------------------------------------------------------------------------------------------------------------------------------------------------------------------------------------------------------------------------------------------------------------------------------------------------------------------------------------------------------------------------------------------------------------------------------------------------------------------------------------------------------------------------------------------------------------------------------------------------------------------------------------------------------------------------------------------------------------------------------|--|--|--|--|
| A1 BLOCK | <ul> <li>Piling work 100% completed.</li> <li>Earth work excavation for Pile Cap works 100% completed.</li> <li>Plain Cement Concrete (P.C.C) For Pile Cap work 100% completed.</li> <li>Pile Chipping Work 100% completed.</li> <li>Pile Cap casting 100% completed.</li> <li>Earthwork backfilling 100% completed.</li> <li>Stilt Floor Plain Cement Concrete (P.C.C) work 100% completed.</li> <li>Stilt floor Columns Concrete 100% completed.</li> <li>First floor level slab Concrete Casting 100% Completed.</li> <li>Columns up to Second floor level 100% completed.</li> <li>Second floor level slab First half Concrete Casting 90% Completed.</li> <li>Shuttering and bar bending work for Second Half of Second Floor level sl 90% completed.</li> </ul> |  |  |  |  |
| BLOCK    | STATUS AS ON 31.01.2020                                                                                                                                                                                                                                                                                                                                                                                                                                                                                                                                                                                                                                                                                                                                               |  |  |  |  |
| A2 BLOCK | <ul> <li>Piling work 100% completed.</li> <li>Earth work excavation for Pile Cap works 100% completed.</li> <li>Plain Cement Concrete (P.C.C) For Pile Cap work 100% completed.</li> <li>Pile Chipping Work 100% completed.</li> <li>Pile Cap casting 100% completed.</li> <li>Earthwork backfilling 100% completed.</li> <li>Stilt Floor Plain Cement Concrete (P.C.C) work 100% completed.</li> <li>Stilt floor Columns Concrete 100% completed.</li> <li>First floor level slab First Half Concrete Casting 100% Completed.</li> <li>Shuttering and Bar bending work for Second Half of First Floor level slab 30% completed and balance work on progress.</li> <li>First floor column bar bending and shuttering works in progress.</li> </ul>                    |  |  |  |  |
| BLOCK    | STATUS AS ON 31.01.2020                                                                                                                                                                                                                                                                                                                                                                                                                                                                                                                                                                                                                                                                                                                                               |  |  |  |  |
| B1 BLOCK | <ul> <li>Piling work 100% completed.</li> <li>Pile cap casting 100% completed.</li> <li>Columns up to First floor level 100% completed.</li> <li>First floor level slab Concrete Casting 100% Completed</li> <li>Columns up to Second floor level 100% completed.</li> <li>Second floor level slab Concrete Casting 100% Completed</li> <li>Columns up to Third floor Level 100% Completed.</li> <li>Third floor level slab Concrete Casting 100% Completed.</li> <li>Columns up to Fourth floor Level 100% Completed</li> </ul>                                                                                                                                                                                                                                      |  |  |  |  |