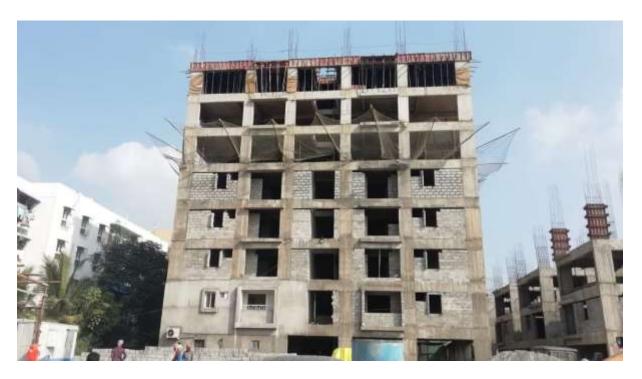

31.01.2020

| BLOCK    | STATUS AS ON 31.01.2020                                                                                                                                                                                                                                                                                                                                                                                                                                                                                                                                                                                                                                                                                                                                               |  |  |  |  |
|----------|-----------------------------------------------------------------------------------------------------------------------------------------------------------------------------------------------------------------------------------------------------------------------------------------------------------------------------------------------------------------------------------------------------------------------------------------------------------------------------------------------------------------------------------------------------------------------------------------------------------------------------------------------------------------------------------------------------------------------------------------------------------------------|--|--|--|--|
| A1 BLOCK | <ul> <li>Piling work 100% completed.</li> <li>Earth work excavation for Pile Cap works 100% completed.</li> <li>Plain Cement Concrete (P.C.C) For Pile Cap work 100% completed.</li> <li>Pile Chipping Work 100% completed.</li> <li>Pile Cap casting 100% completed.</li> <li>Earthwork backfilling 100% completed.</li> <li>Stilt Floor Plain Cement Concrete (P.C.C) work 100% completed.</li> <li>Stilt floor Columns Concrete 100% completed.</li> <li>First floor level slab Concrete Casting 100% Completed.</li> <li>Columns up to Second floor level 100% completed.</li> <li>Second floor level slab First half Concrete Casting 90% Completed.</li> <li>Shuttering and bar bending work for Second Half of Second Floor level sl 90% completed.</li> </ul> |  |  |  |  |
| BLOCK    | STATUS AS ON 31.01.2020                                                                                                                                                                                                                                                                                                                                                                                                                                                                                                                                                                                                                                                                                                                                               |  |  |  |  |
| A2 BLOCK | <ul> <li>Piling work 100% completed.</li> <li>Earth work excavation for Pile Cap works 100% completed.</li> <li>Plain Cement Concrete (P.C.C) For Pile Cap work 100% completed.</li> <li>Pile Chipping Work 100% completed.</li> <li>Pile Cap casting 100% completed.</li> <li>Earthwork backfilling 100% completed.</li> <li>Stilt Floor Plain Cement Concrete (P.C.C) work 100% completed.</li> <li>Stilt floor Columns Concrete 100% completed.</li> <li>First floor level slab First Half Concrete Casting 100% Completed.</li> <li>Shuttering and Bar bending work for Second Half of First Floor level slab 30% completed and balance work on progress.</li> <li>First floor column bar bending and shuttering works in progress.</li> </ul>                    |  |  |  |  |
| BLOCK    | STATUS AS ON 31.01.2020                                                                                                                                                                                                                                                                                                                                                                                                                                                                                                                                                                                                                                                                                                                                               |  |  |  |  |
| B1 BLOCK | <ul> <li>Piling work 100% completed.</li> <li>Pile cap casting 100% completed.</li> <li>Columns up to First floor level 100% completed.</li> <li>First floor level slab Concrete Casting 100% Completed</li> <li>Columns up to Second floor level 100% completed.</li> <li>Second floor level slab Concrete Casting 100% Completed</li> <li>Columns up to Third floor Level 100% Completed.</li> <li>Third floor level slab Concrete Casting 100% Completed.</li> <li>Columns up to Fourth floor Level 100% Completed</li> </ul>                                                                                                                                                                                                                                      |  |  |  |  |