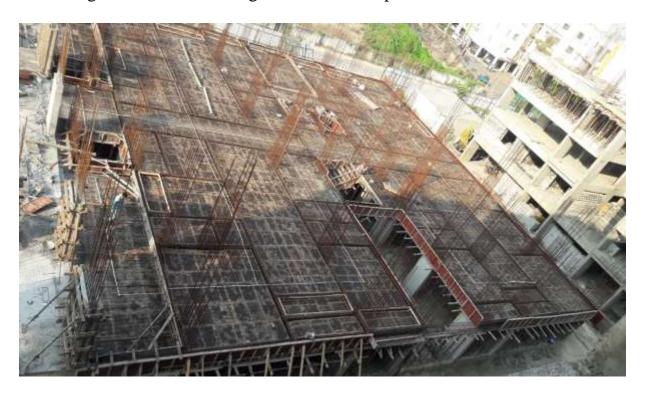

31.01.2020

| BLOCK    | STATUS AS ON 31.01.2020                                                                                                                                                                                                                                                                                                                                                                                                                                                                                                                                                                                                                                                                                                                                               |  |  |  |  |
|----------|-----------------------------------------------------------------------------------------------------------------------------------------------------------------------------------------------------------------------------------------------------------------------------------------------------------------------------------------------------------------------------------------------------------------------------------------------------------------------------------------------------------------------------------------------------------------------------------------------------------------------------------------------------------------------------------------------------------------------------------------------------------------------|--|--|--|--|
| A1 BLOCK | <ul> <li>Piling work 100% completed.</li> <li>Earth work excavation for Pile Cap works 100% completed.</li> <li>Plain Cement Concrete (P.C.C) For Pile Cap work 100% completed.</li> <li>Pile Chipping Work 100% completed.</li> <li>Pile Cap casting 100% completed.</li> <li>Earthwork backfilling 100% completed.</li> <li>Stilt Floor Plain Cement Concrete (P.C.C) work 100% completed.</li> <li>Stilt floor Columns Concrete 100% completed.</li> <li>First floor level slab Concrete Casting 100% Completed.</li> <li>Columns up to Second floor level 100% completed.</li> <li>Second floor level slab First half Concrete Casting 90% Completed.</li> <li>Shuttering and bar bending work for Second Half of Second Floor level sl 90% completed.</li> </ul> |  |  |  |  |
| BLOCK    | STATUS AS ON 31.01.2020                                                                                                                                                                                                                                                                                                                                                                                                                                                                                                                                                                                                                                                                                                                                               |  |  |  |  |
| A2 BLOCK | <ul> <li>Piling work 100% completed.</li> <li>Earth work excavation for Pile Cap works 100% completed.</li> <li>Plain Cement Concrete (P.C.C) For Pile Cap work 100% completed.</li> <li>Pile Chipping Work 100% completed.</li> <li>Pile Cap casting 100% completed.</li> <li>Earthwork backfilling 100% completed.</li> <li>Stilt Floor Plain Cement Concrete (P.C.C) work 100% completed.</li> <li>Stilt floor Columns Concrete 100% completed.</li> <li>First floor level slab First Half Concrete Casting 100% Completed.</li> <li>Shuttering and Bar bending work for Second Half of First Floor level slab 30% completed and balance work on progress.</li> <li>First floor column bar bending and shuttering works in progress.</li> </ul>                    |  |  |  |  |
| BLOCK    | STATUS AS ON 31.01.2020                                                                                                                                                                                                                                                                                                                                                                                                                                                                                                                                                                                                                                                                                                                                               |  |  |  |  |
| B1 BLOCK | <ul> <li>Piling work 100% completed.</li> <li>Pile cap casting 100% completed.</li> <li>Columns up to First floor level 100% completed.</li> <li>First floor level slab Concrete Casting 100% Completed</li> <li>Columns up to Second floor level 100% completed.</li> <li>Second floor level slab Concrete Casting 100% Completed</li> <li>Columns up to Third floor Level 100% Completed.</li> <li>Third floor level slab Concrete Casting 100% Completed.</li> <li>Columns up to Fourth floor Level 100% Completed</li> </ul>                                                                                                                                                                                                                                      |  |  |  |  |