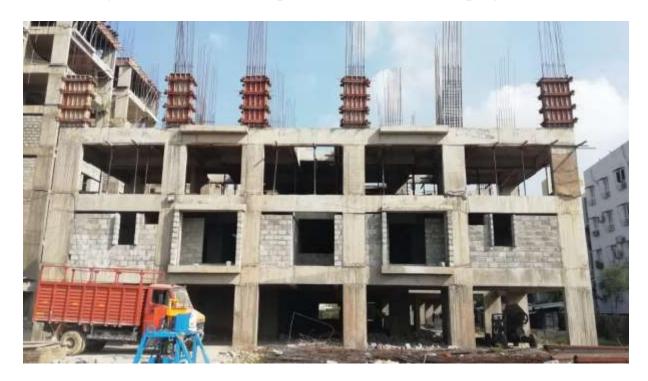

31.01.2020

| BLOCK    | STATUS AS ON 31.01.2020                                                                                                                                                                                                                                                                                                                                                                                                                                                                                                                                                                                                                                                                                                                                               |  |  |  |  |
|----------|-----------------------------------------------------------------------------------------------------------------------------------------------------------------------------------------------------------------------------------------------------------------------------------------------------------------------------------------------------------------------------------------------------------------------------------------------------------------------------------------------------------------------------------------------------------------------------------------------------------------------------------------------------------------------------------------------------------------------------------------------------------------------|--|--|--|--|
| A1 BLOCK | <ul> <li>Piling work 100% completed.</li> <li>Earth work excavation for Pile Cap works 100% completed.</li> <li>Plain Cement Concrete (P.C.C) For Pile Cap work 100% completed.</li> <li>Pile Chipping Work 100% completed.</li> <li>Pile Cap casting 100% completed.</li> <li>Earthwork backfilling 100% completed.</li> <li>Stilt Floor Plain Cement Concrete (P.C.C) work 100% completed.</li> <li>Stilt floor Columns Concrete 100% completed.</li> <li>First floor level slab Concrete Casting 100% Completed.</li> <li>Columns up to Second floor level 100% completed.</li> <li>Second floor level slab First half Concrete Casting 90% Completed.</li> <li>Shuttering and bar bending work for Second Half of Second Floor level sl 90% completed.</li> </ul> |  |  |  |  |
| BLOCK    | STATUS AS ON 31.01.2020                                                                                                                                                                                                                                                                                                                                                                                                                                                                                                                                                                                                                                                                                                                                               |  |  |  |  |
| A2 BLOCK | <ul> <li>Piling work 100% completed.</li> <li>Earth work excavation for Pile Cap works 100% completed.</li> <li>Plain Cement Concrete (P.C.C) For Pile Cap work 100% completed.</li> <li>Pile Chipping Work 100% completed.</li> <li>Pile Cap casting 100% completed.</li> <li>Earthwork backfilling 100% completed.</li> <li>Stilt Floor Plain Cement Concrete (P.C.C) work 100% completed.</li> <li>Stilt floor Columns Concrete 100% completed.</li> <li>First floor level slab First Half Concrete Casting 100% Completed.</li> <li>Shuttering and Bar bending work for Second Half of First Floor level slab 30% completed and balance work on progress.</li> <li>First floor column bar bending and shuttering works in progress.</li> </ul>                    |  |  |  |  |
| BLOCK    | STATUS AS ON 31.01.2020                                                                                                                                                                                                                                                                                                                                                                                                                                                                                                                                                                                                                                                                                                                                               |  |  |  |  |
| B1 BLOCK | <ul> <li>Piling work 100% completed.</li> <li>Pile cap casting 100% completed.</li> <li>Columns up to First floor level 100% completed.</li> <li>First floor level slab Concrete Casting 100% Completed</li> <li>Columns up to Second floor level 100% completed.</li> <li>Second floor level slab Concrete Casting 100% Completed</li> <li>Columns up to Third floor Level 100% Completed.</li> <li>Third floor level slab Concrete Casting 100% Completed.</li> <li>Columns up to Fourth floor Level 100% Completed</li> </ul>                                                                                                                                                                                                                                      |  |  |  |  |