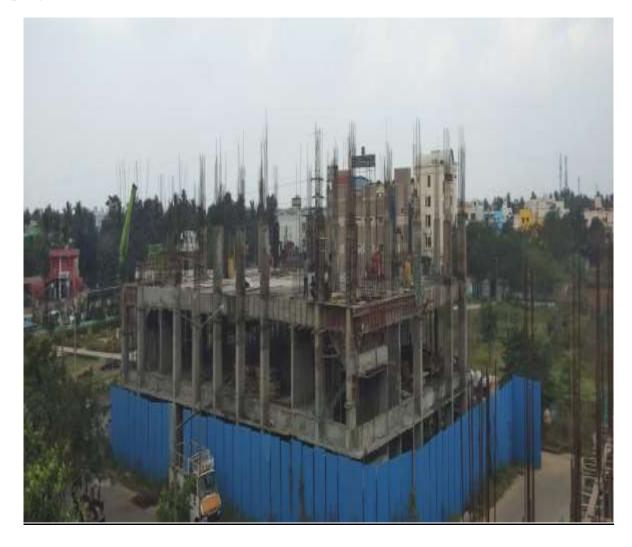

31.01.2020

| BLOCK    | STATUS AS ON 31.01.2020                                                                                                                                                                                                                                                                                                                                                                                                                                                                                                                                                                                                                                                                                                                                               |  |  |  |  |
|----------|-----------------------------------------------------------------------------------------------------------------------------------------------------------------------------------------------------------------------------------------------------------------------------------------------------------------------------------------------------------------------------------------------------------------------------------------------------------------------------------------------------------------------------------------------------------------------------------------------------------------------------------------------------------------------------------------------------------------------------------------------------------------------|--|--|--|--|
| A1 BLOCK | <ul> <li>Piling work 100% completed.</li> <li>Earth work excavation for Pile Cap works 100% completed.</li> <li>Plain Cement Concrete (P.C.C) For Pile Cap work 100% completed.</li> <li>Pile Chipping Work 100% completed.</li> <li>Pile Cap casting 100% completed.</li> <li>Earthwork backfilling 100% completed.</li> <li>Stilt Floor Plain Cement Concrete (P.C.C) work 100% completed.</li> <li>Stilt floor Columns Concrete 100% completed.</li> <li>First floor level slab Concrete Casting 100% Completed.</li> <li>Columns up to Second floor level 100% completed.</li> <li>Second floor level slab First half Concrete Casting 90% Completed.</li> <li>Shuttering and bar bending work for Second Half of Second Floor level sl 90% completed.</li> </ul> |  |  |  |  |
| BLOCK    | STATUS AS ON 31.01.2020                                                                                                                                                                                                                                                                                                                                                                                                                                                                                                                                                                                                                                                                                                                                               |  |  |  |  |
| A2 BLOCK | <ul> <li>Piling work 100% completed.</li> <li>Earth work excavation for Pile Cap works 100% completed.</li> <li>Plain Cement Concrete (P.C.C) For Pile Cap work 100% completed.</li> <li>Pile Chipping Work 100% completed.</li> <li>Pile Cap casting 100% completed.</li> <li>Earthwork backfilling 100% completed.</li> <li>Stilt Floor Plain Cement Concrete (P.C.C) work 100% completed.</li> <li>Stilt floor Columns Concrete 100% completed.</li> <li>First floor level slab First Half Concrete Casting 100% Completed.</li> <li>Shuttering and Bar bending work for Second Half of First Floor level slab 30% completed and balance work on progress.</li> <li>First floor column bar bending and shuttering works in progress.</li> </ul>                    |  |  |  |  |
| BLOCK    | STATUS AS ON 31.01.2020                                                                                                                                                                                                                                                                                                                                                                                                                                                                                                                                                                                                                                                                                                                                               |  |  |  |  |
| B1 BLOCK | <ul> <li>Piling work 100% completed.</li> <li>Pile cap casting 100% completed.</li> <li>Columns up to First floor level 100% completed.</li> <li>First floor level slab Concrete Casting 100% Completed</li> <li>Columns up to Second floor level 100% completed.</li> <li>Second floor level slab Concrete Casting 100% Completed</li> <li>Columns up to Third floor Level 100% Completed.</li> <li>Third floor level slab Concrete Casting 100% Completed.</li> <li>Columns up to Fourth floor Level 100% Completed</li> </ul>                                                                                                                                                                                                                                      |  |  |  |  |