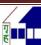

Block C3: Second Floor Level slab 1<sup>st</sup> Half concrete completed and in 2<sup>nd</sup> half shuttering & barbending works 60% completed. Third Floor Level slab 1<sup>st</sup> Half concrete completed & third floor columns concrete 20% completed.