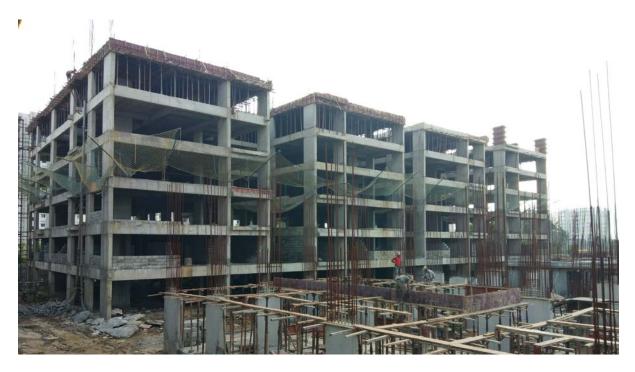

#### PHOTOGRAPHS OF WORK PROGRESS AS ON 30.11.2019

Block A1: First Floor Columns concrete 100% completed. Second Floor level slab 1<sup>st</sup> Half Shuttering & Barbending works 45% completed.

Block A2 : First Floor level slab concrete  $1^{st}$  Half completed & in  $2^{nd}$  half beam bottom shuttering work on progress.

Block C1: Seventh Floor level slab 1<sup>st</sup> half concrete completed. Barbending works are on progress for columns upto Eight floor.

Block C2: Fifth Floor level slab 1<sup>st</sup> Half concrete completed and in 2<sup>nd</sup> Half shuttering & barbending works 85% completed.

Block C3: Second Floor Level slab 1<sup>st</sup> Half concrete completed and in 2<sup>nd</sup> half shuttering & barbending works 60% completed. Third Floor Level slab 1<sup>st</sup> Half concrete completed & third floor columns concrete 20% completed.

Block D1: First Floor Level slab 1<sup>st</sup> Half concrete completed and for 2<sup>nd</sup> half barbending works are on progress

Block D2 : Sixth Floor Level slab  $1^{\rm st}$  Half concrete completed and for  $2^{\rm nd}$  half Shuttering & barbending works 85% completed.

Block D3: Fourth Floor Level slab 1<sup>st</sup> Half concrete completed and for 2<sup>nd</sup> half columns concrete work 90% completed.

Community Hall: Second Floor Level Slab –Shuttering & Barbending works 50% completed.