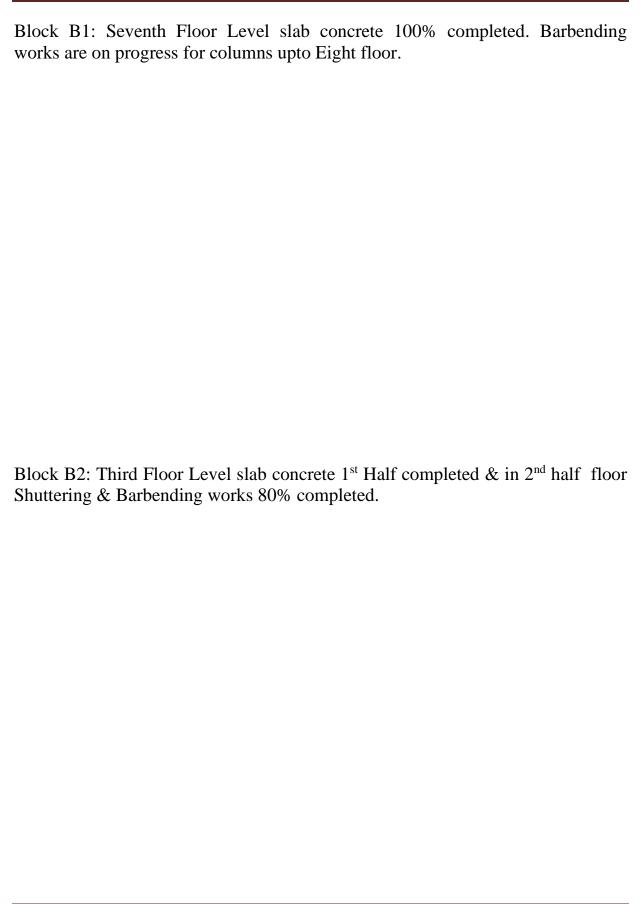

Block C1: Seventh Floor level slab 1<sup>st</sup> half concrete completed. Barbending works are on progress for columns upto Eight floor.

Block C2: Fifth Floor level slab 1<sup>st</sup> Half concrete completed and in 2<sup>nd</sup> Half shuttering & barbending works 85% completed.