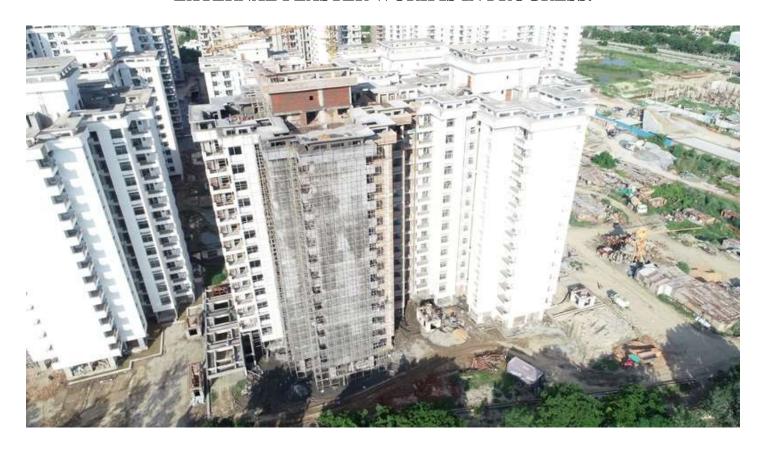

#### 31st AUG-2020

| PACKAGE-II                    | STATUS AS ON 31/08/2020                                                                                                                                          |  |
|-------------------------------|------------------------------------------------------------------------------------------------------------------------------------------------------------------|--|
| Up to Last Month<br>Block D03 | <ul> <li>Shaft brick work at -750mm lvl completed.</li> <li>Visitors Room sunken filling work completed at stilt floor lvl.</li> </ul>                           |  |
|                               | <ul> <li>Stilt floor vdf flooring in wings-2 &amp; 4 completed.</li> <li>Diverter fixing work completed from 1<sup>st</sup> to 14<sup>th</sup> floor.</li> </ul> |  |
|                               | <ul> <li>Door frame paint completed from 1<sup>st</sup> to 14<sup>th</sup> floor.</li> </ul>                                                                     |  |
|                               | • Internal wiring work completed up to 14 <sup>th</sup> floor.                                                                                                   |  |
|                               | <ul> <li>Switch &amp; Socket fixing completed up to 14<sup>th</sup> floor.</li> </ul>                                                                            |  |
|                               | Stilt floor plumbing shaft louvers fixing completed.                                                                                                             |  |
| Current Month                 | Bracket fixing in lifts completed.  Tiles Dade in Diverton and fiving weath completed from 1st to                                                                |  |
| Activity                      | • Tiles Dado in Diverter area fixing work completed from 1st to 14th floor.                                                                                      |  |
| 1202/103                      | • Stilt floor Toilets internal CI & cPVC piping work completed.                                                                                                  |  |
|                               | <ul> <li>Stilt floor Tiles flooring in Guard Room, Visitor &amp; Corridor<br/>completed.</li> </ul>                                                              |  |
|                               | <ul> <li>Lift Door frame fixing work is in progress.</li> </ul>                                                                                                  |  |
|                               | <ul> <li>MCB fixing completed up to 14<sup>th</sup> floor.</li> </ul>                                                                                            |  |
| Up to Last Month              | • Stilt floor vdf flooring in wings-1,3 & 4 completed.                                                                                                           |  |
|                               | Machine Room Ms door frame fixing completed.                                                                                                                     |  |
| Block D04                     | <ul> <li>Stilt floor plumbing shaft louvers fixing completed.</li> <li>Machine Room staircase Railing fixing completed.</li> </ul>                               |  |
| 210011201                     | <ul> <li>Machine Room stancase Ranning fixing completed.</li> <li>Lift Guide Rails fixing work completed.</li> </ul>                                             |  |
|                               |                                                                                                                                                                  |  |
| <b>Current Month</b>          | Tiles Dado in Diverter area fixing work completed from 1st to                                                                                                    |  |
| Activity                      | 5 <sup>th</sup> floor.                                                                                                                                           |  |
|                               | <ul> <li>Stilt floor Toilets internal CI &amp; Cpvc piping work completed.</li> <li>Stilt floor Tiles flooring in Guard Room, Visitor &amp; Corridor</li> </ul>  |  |
|                               | completed.                                                                                                                                                       |  |
|                               | <ul> <li>Tiles flooring in Basement Corridor &amp; Room completed.</li> </ul>                                                                                    |  |
|                               | Staircase Basement flooring work completed.                                                                                                                      |  |
|                               | <ul> <li>Lift Door frame fixing work completed.</li> </ul>                                                                                                       |  |
| Up to Last Month              | • Stilt floor vdf flooring in wings-1,3 & 4 completed.                                                                                                           |  |
| Block D05                     | <ul> <li>Stilt floor plumbing shaft louvers fixing completed.</li> </ul>                                                                                         |  |
|                               | <ul> <li>Balcony SS Top rail fixing work completed from 1<sup>st</sup> to 14<sup>th</sup> floor.</li> </ul>                                                      |  |
|                               | • Door shutter paint completed from 1 <sup>st</sup> to 14 <sup>th</sup> floor.                                                                                   |  |
|                               | <ul> <li>1<sup>st</sup> coat paint work completed up to 14<sup>th</sup> floor.</li> <li>Lift Guide Rails fixing work completed.</li> </ul>                       |  |
|                               | <ul> <li>Lift Guide Rails fixing work completed.</li> <li>Aluminum Door window frames fixing work 85% completed.</li> </ul>                                      |  |
|                               | <ul> <li>Aluminum Door window glass fixing work 45% completed.</li> </ul>                                                                                        |  |
|                               | Machine Room staircase Railing fixing completed.                                                                                                                 |  |