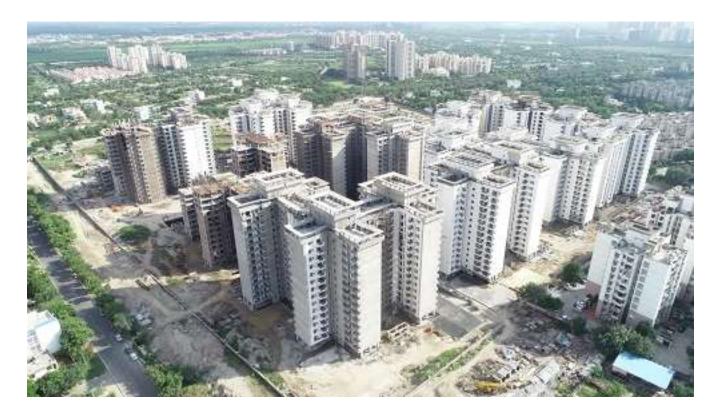

#### 31st AUG-2020

| PACKAGE-II                    | STATUS AS ON 31/08/2020                                                                                                                                          |  |
|-------------------------------|------------------------------------------------------------------------------------------------------------------------------------------------------------------|--|
| Up to Last Month<br>Block D03 | <ul> <li>Shaft brick work at -750mm lvl completed.</li> <li>Visitors Room sunken filling work completed at stilt floor lvl.</li> </ul>                           |  |
|                               | <ul> <li>Stilt floor vdf flooring in wings-2 &amp; 4 completed.</li> <li>Diverter fixing work completed from 1<sup>st</sup> to 14<sup>th</sup> floor.</li> </ul> |  |
|                               | <ul> <li>Door frame paint completed from 1<sup>st</sup> to 14<sup>th</sup> floor.</li> </ul>                                                                     |  |
|                               | • Internal wiring work completed up to 14 <sup>th</sup> floor.                                                                                                   |  |
|                               | <ul> <li>Switch &amp; Socket fixing completed up to 14<sup>th</sup> floor.</li> </ul>                                                                            |  |
|                               | Stilt floor plumbing shaft louvers fixing completed.                                                                                                             |  |
| Current Month                 | Bracket fixing in lifts completed.  Tiles Dade in Diverton and fiving weath completed from 1st to                                                                |  |
| Activity                      | • Tiles Dado in Diverter area fixing work completed from 1st to 14th floor.                                                                                      |  |
| 1202/103                      | • Stilt floor Toilets internal CI & cPVC piping work completed.                                                                                                  |  |
|                               | <ul> <li>Stilt floor Tiles flooring in Guard Room, Visitor &amp; Corridor<br/>completed.</li> </ul>                                                              |  |
|                               | <ul> <li>Lift Door frame fixing work is in progress.</li> </ul>                                                                                                  |  |
|                               | <ul> <li>MCB fixing completed up to 14<sup>th</sup> floor.</li> </ul>                                                                                            |  |
| Up to Last Month              | • Stilt floor vdf flooring in wings-1,3 & 4 completed.                                                                                                           |  |
|                               | Machine Room Ms door frame fixing completed.                                                                                                                     |  |
| Block D04                     | <ul> <li>Stilt floor plumbing shaft louvers fixing completed.</li> <li>Machine Room staircase Railing fixing completed.</li> </ul>                               |  |
| 210011201                     | <ul> <li>Machine Room stancase Ranning fixing completed.</li> <li>Lift Guide Rails fixing work completed.</li> </ul>                                             |  |
|                               |                                                                                                                                                                  |  |
| <b>Current Month</b>          | Tiles Dado in Diverter area fixing work completed from 1st to                                                                                                    |  |
| Activity                      | 5 <sup>th</sup> floor.                                                                                                                                           |  |
|                               | <ul> <li>Stilt floor Toilets internal CI &amp; Cpvc piping work completed.</li> <li>Stilt floor Tiles flooring in Guard Room, Visitor &amp; Corridor</li> </ul>  |  |
|                               | completed.                                                                                                                                                       |  |
|                               | <ul> <li>Tiles flooring in Basement Corridor &amp; Room completed.</li> </ul>                                                                                    |  |
|                               | Staircase Basement flooring work completed.                                                                                                                      |  |
|                               | <ul> <li>Lift Door frame fixing work completed.</li> </ul>                                                                                                       |  |
| Up to Last Month              | • Stilt floor vdf flooring in wings-1,3 & 4 completed.                                                                                                           |  |
| Block D05                     | <ul> <li>Stilt floor plumbing shaft louvers fixing completed.</li> </ul>                                                                                         |  |
|                               | <ul> <li>Balcony SS Top rail fixing work completed from 1<sup>st</sup> to 14<sup>th</sup> floor.</li> </ul>                                                      |  |
|                               | • Door shutter paint completed from 1 <sup>st</sup> to 14 <sup>th</sup> floor.                                                                                   |  |
|                               | <ul> <li>1<sup>st</sup> coat paint work completed up to 14<sup>th</sup> floor.</li> <li>Lift Guide Rails fixing work completed.</li> </ul>                       |  |
|                               | <ul> <li>Lift Guide Rails fixing work completed.</li> <li>Aluminum Door window frames fixing work 85% completed.</li> </ul>                                      |  |
|                               | <ul> <li>Aluminum Door window glass fixing work 45% completed.</li> </ul>                                                                                        |  |
|                               | Machine Room staircase Railing fixing completed.                                                                                                                 |  |