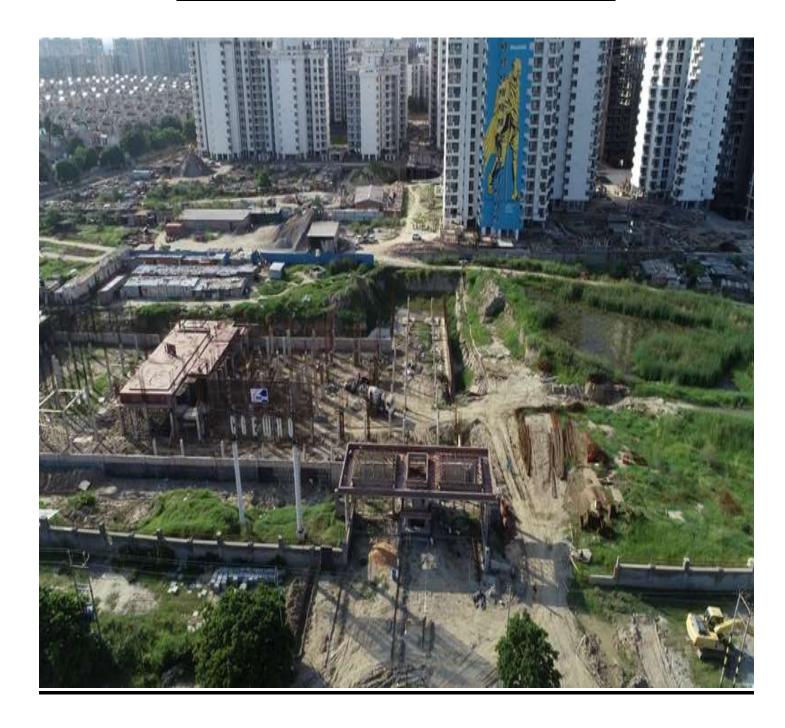

#### 31st AUG-2020

| PACKAGE-II                    | STATUS AS ON 31/08/2020                                                                                                                                          |  |
|-------------------------------|------------------------------------------------------------------------------------------------------------------------------------------------------------------|--|
| Up to Last Month<br>Block D03 | <ul> <li>Shaft brick work at -750mm lvl completed.</li> <li>Visitors Room sunken filling work completed at stilt floor lvl.</li> </ul>                           |  |
|                               | <ul> <li>Stilt floor vdf flooring in wings-2 &amp; 4 completed.</li> <li>Diverter fixing work completed from 1<sup>st</sup> to 14<sup>th</sup> floor.</li> </ul> |  |
|                               | <ul> <li>Door frame paint completed from 1<sup>st</sup> to 14<sup>th</sup> floor.</li> </ul>                                                                     |  |
|                               | • Internal wiring work completed up to 14 <sup>th</sup> floor.                                                                                                   |  |
|                               | <ul> <li>Switch &amp; Socket fixing completed up to 14<sup>th</sup> floor.</li> </ul>                                                                            |  |
|                               | Stilt floor plumbing shaft louvers fixing completed.                                                                                                             |  |
| Current Month                 | Bracket fixing in lifts completed.  Tiles Dade in Diverton and fiving weath completed from 1st to                                                                |  |
| Activity                      | • Tiles Dado in Diverter area fixing work completed from 1st to 14th floor.                                                                                      |  |
| 1202/103                      | • Stilt floor Toilets internal CI & cPVC piping work completed.                                                                                                  |  |
|                               | <ul> <li>Stilt floor Tiles flooring in Guard Room, Visitor &amp; Corridor<br/>completed.</li> </ul>                                                              |  |
|                               | <ul> <li>Lift Door frame fixing work is in progress.</li> </ul>                                                                                                  |  |
|                               | <ul> <li>MCB fixing completed up to 14<sup>th</sup> floor.</li> </ul>                                                                                            |  |
| Up to Last Month              | • Stilt floor vdf flooring in wings-1,3 & 4 completed.                                                                                                           |  |
|                               | Machine Room Ms door frame fixing completed.                                                                                                                     |  |
| Block D04                     | <ul> <li>Stilt floor plumbing shaft louvers fixing completed.</li> <li>Machine Room staircase Railing fixing completed.</li> </ul>                               |  |
| 210011201                     | <ul> <li>Machine Room stancase Ranning fixing completed.</li> <li>Lift Guide Rails fixing work completed.</li> </ul>                                             |  |
|                               |                                                                                                                                                                  |  |
| <b>Current Month</b>          | Tiles Dado in Diverter area fixing work completed from 1st to                                                                                                    |  |
| Activity                      | 5 <sup>th</sup> floor.                                                                                                                                           |  |
|                               | <ul> <li>Stilt floor Toilets internal CI &amp; Cpvc piping work completed.</li> <li>Stilt floor Tiles flooring in Guard Room, Visitor &amp; Corridor</li> </ul>  |  |
|                               | completed.                                                                                                                                                       |  |
|                               | <ul> <li>Tiles flooring in Basement Corridor &amp; Room completed.</li> </ul>                                                                                    |  |
|                               | Staircase Basement flooring work completed.                                                                                                                      |  |
|                               | <ul> <li>Lift Door frame fixing work completed.</li> </ul>                                                                                                       |  |
| Up to Last Month              | • Stilt floor vdf flooring in wings-1,3 & 4 completed.                                                                                                           |  |
| Block D05                     | <ul> <li>Stilt floor plumbing shaft louvers fixing completed.</li> </ul>                                                                                         |  |
|                               | <ul> <li>Balcony SS Top rail fixing work completed from 1<sup>st</sup> to 14<sup>th</sup> floor.</li> </ul>                                                      |  |
|                               | • Door shutter paint completed from 1 <sup>st</sup> to 14 <sup>th</sup> floor.                                                                                   |  |
|                               | <ul> <li>1<sup>st</sup> coat paint work completed up to 14<sup>th</sup> floor.</li> <li>Lift Guide Rails fixing work completed.</li> </ul>                       |  |
|                               | <ul> <li>Lift Guide Rails fixing work completed.</li> <li>Aluminum Door window frames fixing work 85% completed.</li> </ul>                                      |  |
|                               | <ul> <li>Aluminum Door window glass fixing work 45% completed.</li> </ul>                                                                                        |  |
|                               | Machine Room staircase Railing fixing completed.                                                                                                                 |  |