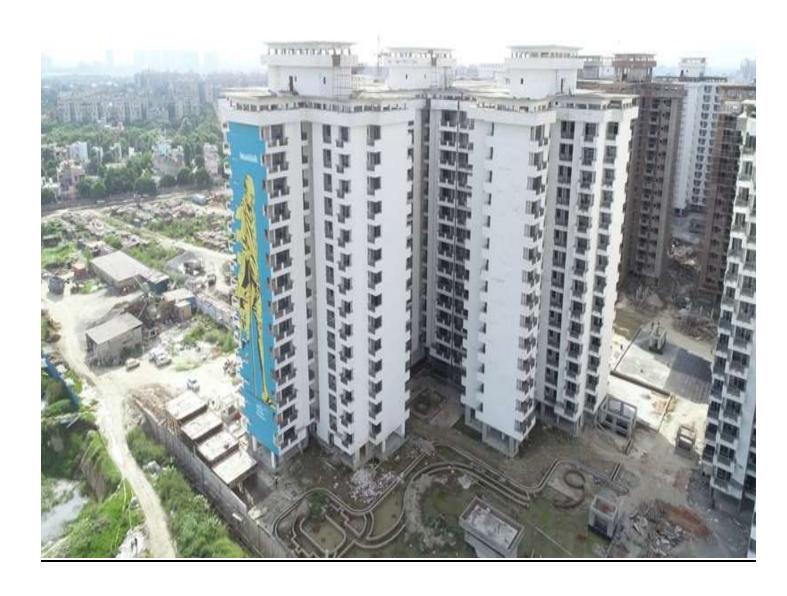

#### 31st AUG-2020

| PACKAGE-II                    | STATUS AS ON 31/08/2020                                                                                                                                          |  |
|-------------------------------|------------------------------------------------------------------------------------------------------------------------------------------------------------------|--|
| Up to Last Month<br>Block D03 | <ul> <li>Shaft brick work at -750mm lvl completed.</li> <li>Visitors Room sunken filling work completed at stilt floor lvl.</li> </ul>                           |  |
|                               | <ul> <li>Stilt floor vdf flooring in wings-2 &amp; 4 completed.</li> <li>Diverter fixing work completed from 1<sup>st</sup> to 14<sup>th</sup> floor.</li> </ul> |  |
|                               | <ul> <li>Door frame paint completed from 1<sup>st</sup> to 14<sup>th</sup> floor.</li> </ul>                                                                     |  |
|                               | • Internal wiring work completed up to 14 <sup>th</sup> floor.                                                                                                   |  |
|                               | <ul> <li>Switch &amp; Socket fixing completed up to 14<sup>th</sup> floor.</li> </ul>                                                                            |  |
|                               | Stilt floor plumbing shaft louvers fixing completed.                                                                                                             |  |
| Current Month                 | Bracket fixing in lifts completed.  Tiles Dade in Diverton and fiving weath completed from 1st to                                                                |  |
| Activity                      | • Tiles Dado in Diverter area fixing work completed from 1st to 14th floor.                                                                                      |  |
| 1202/103                      | • Stilt floor Toilets internal CI & cPVC piping work completed.                                                                                                  |  |
|                               | <ul> <li>Stilt floor Tiles flooring in Guard Room, Visitor &amp; Corridor<br/>completed.</li> </ul>                                                              |  |
|                               | <ul> <li>Lift Door frame fixing work is in progress.</li> </ul>                                                                                                  |  |
|                               | <ul> <li>MCB fixing completed up to 14<sup>th</sup> floor.</li> </ul>                                                                                            |  |
| Up to Last Month              | • Stilt floor vdf flooring in wings-1,3 & 4 completed.                                                                                                           |  |
|                               | Machine Room Ms door frame fixing completed.                                                                                                                     |  |
| Block D04                     | <ul> <li>Stilt floor plumbing shaft louvers fixing completed.</li> <li>Machine Room staircase Railing fixing completed.</li> </ul>                               |  |
| 210011201                     | <ul> <li>Machine Room stancase Ranning fixing completed.</li> <li>Lift Guide Rails fixing work completed.</li> </ul>                                             |  |
|                               |                                                                                                                                                                  |  |
| <b>Current Month</b>          | Tiles Dado in Diverter area fixing work completed from 1st to                                                                                                    |  |
| Activity                      | 5 <sup>th</sup> floor.                                                                                                                                           |  |
|                               | <ul> <li>Stilt floor Toilets internal CI &amp; Cpvc piping work completed.</li> <li>Stilt floor Tiles flooring in Guard Room, Visitor &amp; Corridor</li> </ul>  |  |
|                               | completed.                                                                                                                                                       |  |
|                               | <ul> <li>Tiles flooring in Basement Corridor &amp; Room completed.</li> </ul>                                                                                    |  |
|                               | Staircase Basement flooring work completed.                                                                                                                      |  |
|                               | <ul> <li>Lift Door frame fixing work completed.</li> </ul>                                                                                                       |  |
| Up to Last Month              | • Stilt floor vdf flooring in wings-1,3 & 4 completed.                                                                                                           |  |
| Block D05                     | <ul> <li>Stilt floor plumbing shaft louvers fixing completed.</li> </ul>                                                                                         |  |
|                               | <ul> <li>Balcony SS Top rail fixing work completed from 1<sup>st</sup> to 14<sup>th</sup> floor.</li> </ul>                                                      |  |
|                               | • Door shutter paint completed from 1 <sup>st</sup> to 14 <sup>th</sup> floor.                                                                                   |  |
|                               | <ul> <li>1<sup>st</sup> coat paint work completed up to 14<sup>th</sup> floor.</li> <li>Lift Guide Rails fixing work completed.</li> </ul>                       |  |
|                               | <ul> <li>Lift Guide Rails fixing work completed.</li> <li>Aluminum Door window frames fixing work 85% completed.</li> </ul>                                      |  |
|                               | <ul> <li>Aluminum Door window glass fixing work 45% completed.</li> </ul>                                                                                        |  |
|                               | Machine Room staircase Railing fixing completed.                                                                                                                 |  |