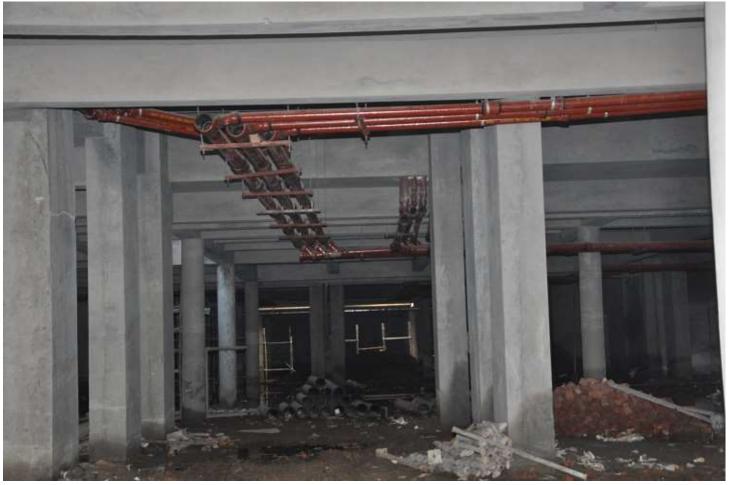

#### 31st AUG-2020

| PACKAGE-II                    | STATUS AS ON 31/08/2020                                                                                                                                          |  |
|-------------------------------|------------------------------------------------------------------------------------------------------------------------------------------------------------------|--|
| Up to Last Month<br>Block D03 | <ul> <li>Shaft brick work at -750mm lvl completed.</li> <li>Visitors Room sunken filling work completed at stilt floor lvl.</li> </ul>                           |  |
|                               | <ul> <li>Stilt floor vdf flooring in wings-2 &amp; 4 completed.</li> <li>Diverter fixing work completed from 1<sup>st</sup> to 14<sup>th</sup> floor.</li> </ul> |  |
|                               | <ul> <li>Door frame paint completed from 1<sup>st</sup> to 14<sup>th</sup> floor.</li> </ul>                                                                     |  |
|                               | • Internal wiring work completed up to 14 <sup>th</sup> floor.                                                                                                   |  |
|                               | <ul> <li>Switch &amp; Socket fixing completed up to 14<sup>th</sup> floor.</li> </ul>                                                                            |  |
|                               | Stilt floor plumbing shaft louvers fixing completed.                                                                                                             |  |
| Current Month                 | Bracket fixing in lifts completed.  Tiles Dade in Diverton and fiving weath completed from 1st to                                                                |  |
| Activity                      | • Tiles Dado in Diverter area fixing work completed from 1st to 14th floor.                                                                                      |  |
| 1202/103                      | • Stilt floor Toilets internal CI & cPVC piping work completed.                                                                                                  |  |
|                               | <ul> <li>Stilt floor Tiles flooring in Guard Room, Visitor &amp; Corridor<br/>completed.</li> </ul>                                                              |  |
|                               | <ul> <li>Lift Door frame fixing work is in progress.</li> </ul>                                                                                                  |  |
|                               | <ul> <li>MCB fixing completed up to 14<sup>th</sup> floor.</li> </ul>                                                                                            |  |
| Up to Last Month              | • Stilt floor vdf flooring in wings-1,3 & 4 completed.                                                                                                           |  |
|                               | Machine Room Ms door frame fixing completed.                                                                                                                     |  |
| Block D04                     | <ul> <li>Stilt floor plumbing shaft louvers fixing completed.</li> <li>Machine Room staircase Railing fixing completed.</li> </ul>                               |  |
| 210011201                     | <ul> <li>Machine Room stancase Ranning fixing completed.</li> <li>Lift Guide Rails fixing work completed.</li> </ul>                                             |  |
|                               |                                                                                                                                                                  |  |
| <b>Current Month</b>          | Tiles Dado in Diverter area fixing work completed from 1st to                                                                                                    |  |
| Activity                      | 5 <sup>th</sup> floor.                                                                                                                                           |  |
|                               | <ul> <li>Stilt floor Toilets internal CI &amp; Cpvc piping work completed.</li> <li>Stilt floor Tiles flooring in Guard Room, Visitor &amp; Corridor</li> </ul>  |  |
|                               | completed.                                                                                                                                                       |  |
|                               | <ul> <li>Tiles flooring in Basement Corridor &amp; Room completed.</li> </ul>                                                                                    |  |
|                               | Staircase Basement flooring work completed.                                                                                                                      |  |
|                               | <ul> <li>Lift Door frame fixing work completed.</li> </ul>                                                                                                       |  |
| Up to Last Month              | • Stilt floor vdf flooring in wings-1,3 & 4 completed.                                                                                                           |  |
| Block D05                     | <ul> <li>Stilt floor plumbing shaft louvers fixing completed.</li> </ul>                                                                                         |  |
|                               | <ul> <li>Balcony SS Top rail fixing work completed from 1<sup>st</sup> to 14<sup>th</sup> floor.</li> </ul>                                                      |  |
|                               | • Door shutter paint completed from 1 <sup>st</sup> to 14 <sup>th</sup> floor.                                                                                   |  |
|                               | <ul> <li>1<sup>st</sup> coat paint work completed up to 14<sup>th</sup> floor.</li> <li>Lift Guide Rails fixing work completed.</li> </ul>                       |  |
|                               | <ul> <li>Lift Guide Rails fixing work completed.</li> <li>Aluminum Door window frames fixing work 85% completed.</li> </ul>                                      |  |
|                               | <ul> <li>Aluminum Door window glass fixing work 45% completed.</li> </ul>                                                                                        |  |
|                               | Machine Room staircase Railing fixing completed.                                                                                                                 |  |