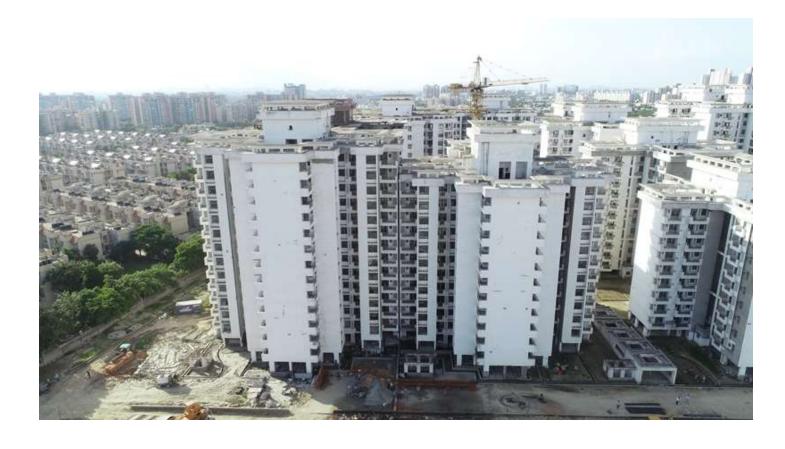

#### 31st AUG-2020

| PACKAGE-II                    | STATUS AS ON 31/08/2020                                                                                                                                          |  |
|-------------------------------|------------------------------------------------------------------------------------------------------------------------------------------------------------------|--|
| Up to Last Month<br>Block D03 | <ul> <li>Shaft brick work at -750mm lvl completed.</li> <li>Visitors Room sunken filling work completed at stilt floor lvl.</li> </ul>                           |  |
|                               | <ul> <li>Stilt floor vdf flooring in wings-2 &amp; 4 completed.</li> <li>Diverter fixing work completed from 1<sup>st</sup> to 14<sup>th</sup> floor.</li> </ul> |  |
|                               | <ul> <li>Door frame paint completed from 1<sup>st</sup> to 14<sup>th</sup> floor.</li> </ul>                                                                     |  |
|                               | • Internal wiring work completed up to 14 <sup>th</sup> floor.                                                                                                   |  |
|                               | <ul> <li>Switch &amp; Socket fixing completed up to 14<sup>th</sup> floor.</li> </ul>                                                                            |  |
|                               | Stilt floor plumbing shaft louvers fixing completed.                                                                                                             |  |
| Current Month                 | Bracket fixing in lifts completed.  Tiles Dade in Diverton and fiving weath completed from 1st to                                                                |  |
| Activity                      | • Tiles Dado in Diverter area fixing work completed from 1st to 14th floor.                                                                                      |  |
| 1202/103                      | • Stilt floor Toilets internal CI & cPVC piping work completed.                                                                                                  |  |
|                               | <ul> <li>Stilt floor Tiles flooring in Guard Room, Visitor &amp; Corridor<br/>completed.</li> </ul>                                                              |  |
|                               | <ul> <li>Lift Door frame fixing work is in progress.</li> </ul>                                                                                                  |  |
|                               | <ul> <li>MCB fixing completed up to 14<sup>th</sup> floor.</li> </ul>                                                                                            |  |
| Up to Last Month              | • Stilt floor vdf flooring in wings-1,3 & 4 completed.                                                                                                           |  |
|                               | Machine Room Ms door frame fixing completed.                                                                                                                     |  |
| Block D04                     | <ul> <li>Stilt floor plumbing shaft louvers fixing completed.</li> <li>Machine Room staircase Railing fixing completed.</li> </ul>                               |  |
| 210011201                     | <ul> <li>Machine Room stancase Ranning fixing completed.</li> <li>Lift Guide Rails fixing work completed.</li> </ul>                                             |  |
|                               |                                                                                                                                                                  |  |
| <b>Current Month</b>          | Tiles Dado in Diverter area fixing work completed from 1st to                                                                                                    |  |
| Activity                      | 5 <sup>th</sup> floor.                                                                                                                                           |  |
|                               | <ul> <li>Stilt floor Toilets internal CI &amp; Cpvc piping work completed.</li> <li>Stilt floor Tiles flooring in Guard Room, Visitor &amp; Corridor</li> </ul>  |  |
|                               | completed.                                                                                                                                                       |  |
|                               | <ul> <li>Tiles flooring in Basement Corridor &amp; Room completed.</li> </ul>                                                                                    |  |
|                               | Staircase Basement flooring work completed.                                                                                                                      |  |
|                               | <ul> <li>Lift Door frame fixing work completed.</li> </ul>                                                                                                       |  |
| Up to Last Month              | • Stilt floor vdf flooring in wings-1,3 & 4 completed.                                                                                                           |  |
| Block D05                     | <ul> <li>Stilt floor plumbing shaft louvers fixing completed.</li> </ul>                                                                                         |  |
|                               | <ul> <li>Balcony SS Top rail fixing work completed from 1<sup>st</sup> to 14<sup>th</sup> floor.</li> </ul>                                                      |  |
|                               | • Door shutter paint completed from 1 <sup>st</sup> to 14 <sup>th</sup> floor.                                                                                   |  |
|                               | <ul> <li>1<sup>st</sup> coat paint work completed up to 14<sup>th</sup> floor.</li> <li>Lift Guide Rails fixing work completed.</li> </ul>                       |  |
|                               | <ul> <li>Lift Guide Rails fixing work completed.</li> <li>Aluminum Door window frames fixing work 85% completed.</li> </ul>                                      |  |
|                               | <ul> <li>Aluminum Door window glass fixing work 45% completed.</li> </ul>                                                                                        |  |
|                               | Machine Room staircase Railing fixing completed.                                                                                                                 |  |