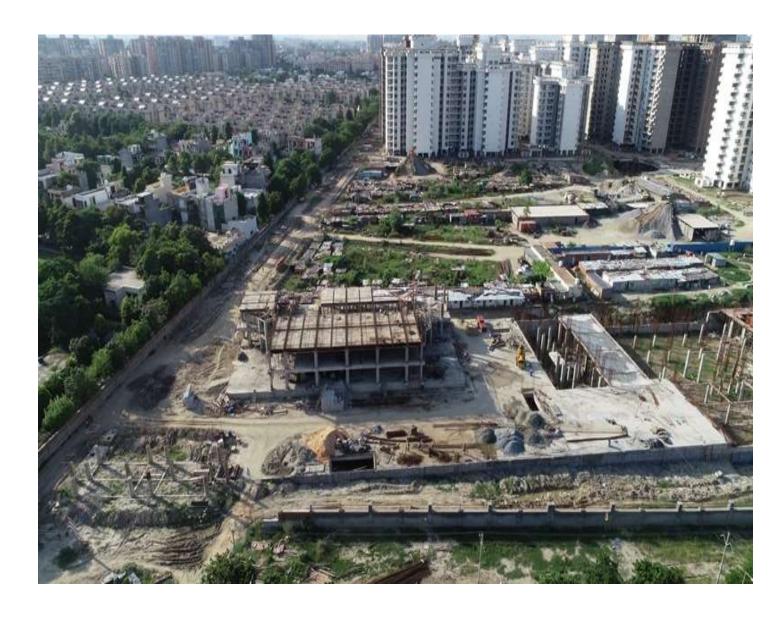

#### 31st AUG-2020

| PACKAGE-II                    | STATUS AS ON 31/08/2020                                                                                                                                          |  |
|-------------------------------|------------------------------------------------------------------------------------------------------------------------------------------------------------------|--|
| Up to Last Month<br>Block D03 | <ul> <li>Shaft brick work at -750mm lvl completed.</li> <li>Visitors Room sunken filling work completed at stilt floor lvl.</li> </ul>                           |  |
|                               | <ul> <li>Stilt floor vdf flooring in wings-2 &amp; 4 completed.</li> <li>Diverter fixing work completed from 1<sup>st</sup> to 14<sup>th</sup> floor.</li> </ul> |  |
|                               | <ul> <li>Door frame paint completed from 1<sup>st</sup> to 14<sup>th</sup> floor.</li> </ul>                                                                     |  |
|                               | • Internal wiring work completed up to 14 <sup>th</sup> floor.                                                                                                   |  |
|                               | <ul> <li>Switch &amp; Socket fixing completed up to 14<sup>th</sup> floor.</li> </ul>                                                                            |  |
|                               | Stilt floor plumbing shaft louvers fixing completed.                                                                                                             |  |
| Current Month                 | Bracket fixing in lifts completed.  Tiles Dade in Diverton and fiving weath completed from 1st to                                                                |  |
| Activity                      | • Tiles Dado in Diverter area fixing work completed from 1st to 14th floor.                                                                                      |  |
| 1202/103                      | • Stilt floor Toilets internal CI & cPVC piping work completed.                                                                                                  |  |
|                               | <ul> <li>Stilt floor Tiles flooring in Guard Room, Visitor &amp; Corridor<br/>completed.</li> </ul>                                                              |  |
|                               | <ul> <li>Lift Door frame fixing work is in progress.</li> </ul>                                                                                                  |  |
|                               | <ul> <li>MCB fixing completed up to 14<sup>th</sup> floor.</li> </ul>                                                                                            |  |
| Up to Last Month              | • Stilt floor vdf flooring in wings-1,3 & 4 completed.                                                                                                           |  |
|                               | Machine Room Ms door frame fixing completed.                                                                                                                     |  |
| Block D04                     | <ul> <li>Stilt floor plumbing shaft louvers fixing completed.</li> <li>Machine Room staircase Railing fixing completed.</li> </ul>                               |  |
| 210011201                     | <ul> <li>Machine Room stancase Ranning fixing completed.</li> <li>Lift Guide Rails fixing work completed.</li> </ul>                                             |  |
|                               |                                                                                                                                                                  |  |
| <b>Current Month</b>          | Tiles Dado in Diverter area fixing work completed from 1st to                                                                                                    |  |
| Activity                      | 5 <sup>th</sup> floor.                                                                                                                                           |  |
|                               | <ul> <li>Stilt floor Toilets internal CI &amp; Cpvc piping work completed.</li> <li>Stilt floor Tiles flooring in Guard Room, Visitor &amp; Corridor</li> </ul>  |  |
|                               | completed.                                                                                                                                                       |  |
|                               | <ul> <li>Tiles flooring in Basement Corridor &amp; Room completed.</li> </ul>                                                                                    |  |
|                               | Staircase Basement flooring work completed.                                                                                                                      |  |
|                               | <ul> <li>Lift Door frame fixing work completed.</li> </ul>                                                                                                       |  |
| Up to Last Month              | • Stilt floor vdf flooring in wings-1,3 & 4 completed.                                                                                                           |  |
| Block D05                     | <ul> <li>Stilt floor plumbing shaft louvers fixing completed.</li> </ul>                                                                                         |  |
|                               | <ul> <li>Balcony SS Top rail fixing work completed from 1<sup>st</sup> to 14<sup>th</sup> floor.</li> </ul>                                                      |  |
|                               | • Door shutter paint completed from 1 <sup>st</sup> to 14 <sup>th</sup> floor.                                                                                   |  |
|                               | <ul> <li>1<sup>st</sup> coat paint work completed up to 14<sup>th</sup> floor.</li> <li>Lift Guide Rails fixing work completed.</li> </ul>                       |  |
|                               | <ul> <li>Lift Guide Rails fixing work completed.</li> <li>Aluminum Door window frames fixing work 85% completed.</li> </ul>                                      |  |
|                               | <ul> <li>Aluminum Door window glass fixing work 45% completed.</li> </ul>                                                                                        |  |
|                               | Machine Room staircase Railing fixing completed.                                                                                                                 |  |