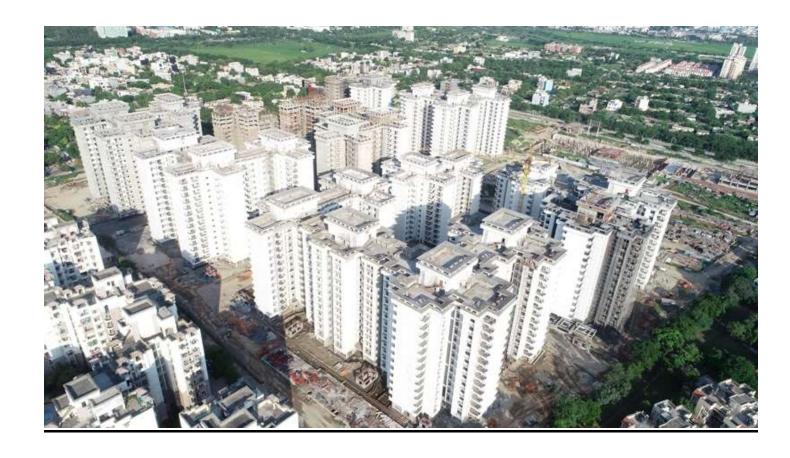

#### 31st AUG-2020

| PACKAGE-II                    | STATUS AS ON 31/08/2020                                                                                                                                          |  |
|-------------------------------|------------------------------------------------------------------------------------------------------------------------------------------------------------------|--|
| Up to Last Month<br>Block D03 | <ul> <li>Shaft brick work at -750mm lvl completed.</li> <li>Visitors Room sunken filling work completed at stilt floor lvl.</li> </ul>                           |  |
|                               | <ul> <li>Stilt floor vdf flooring in wings-2 &amp; 4 completed.</li> <li>Diverter fixing work completed from 1<sup>st</sup> to 14<sup>th</sup> floor.</li> </ul> |  |
|                               | <ul> <li>Door frame paint completed from 1<sup>st</sup> to 14<sup>th</sup> floor.</li> </ul>                                                                     |  |
|                               | • Internal wiring work completed up to 14 <sup>th</sup> floor.                                                                                                   |  |
|                               | <ul> <li>Switch &amp; Socket fixing completed up to 14<sup>th</sup> floor.</li> </ul>                                                                            |  |
|                               | Stilt floor plumbing shaft louvers fixing completed.                                                                                                             |  |
| Current Month                 | Bracket fixing in lifts completed.  Tiles Dade in Diverton and fiving weath completed from 1st to                                                                |  |
| Activity                      | • Tiles Dado in Diverter area fixing work completed from 1st to 14th floor.                                                                                      |  |
| 1202/103                      | • Stilt floor Toilets internal CI & cPVC piping work completed.                                                                                                  |  |
|                               | <ul> <li>Stilt floor Tiles flooring in Guard Room, Visitor &amp; Corridor<br/>completed.</li> </ul>                                                              |  |
|                               | <ul> <li>Lift Door frame fixing work is in progress.</li> </ul>                                                                                                  |  |
|                               | <ul> <li>MCB fixing completed up to 14<sup>th</sup> floor.</li> </ul>                                                                                            |  |
| Up to Last Month              | • Stilt floor vdf flooring in wings-1,3 & 4 completed.                                                                                                           |  |
|                               | Machine Room Ms door frame fixing completed.                                                                                                                     |  |
| Block D04                     | <ul> <li>Stilt floor plumbing shaft louvers fixing completed.</li> <li>Machine Room staircase Railing fixing completed.</li> </ul>                               |  |
| 210011201                     | <ul> <li>Machine Room stancase Ranning fixing completed.</li> <li>Lift Guide Rails fixing work completed.</li> </ul>                                             |  |
|                               |                                                                                                                                                                  |  |
| <b>Current Month</b>          | Tiles Dado in Diverter area fixing work completed from 1st to                                                                                                    |  |
| Activity                      | 5 <sup>th</sup> floor.                                                                                                                                           |  |
|                               | <ul> <li>Stilt floor Toilets internal CI &amp; Cpvc piping work completed.</li> <li>Stilt floor Tiles flooring in Guard Room, Visitor &amp; Corridor</li> </ul>  |  |
|                               | completed.                                                                                                                                                       |  |
|                               | <ul> <li>Tiles flooring in Basement Corridor &amp; Room completed.</li> </ul>                                                                                    |  |
|                               | Staircase Basement flooring work completed.                                                                                                                      |  |
|                               | <ul> <li>Lift Door frame fixing work completed.</li> </ul>                                                                                                       |  |
| Up to Last Month              | • Stilt floor vdf flooring in wings-1,3 & 4 completed.                                                                                                           |  |
| Block D05                     | <ul> <li>Stilt floor plumbing shaft louvers fixing completed.</li> </ul>                                                                                         |  |
|                               | <ul> <li>Balcony SS Top rail fixing work completed from 1<sup>st</sup> to 14<sup>th</sup> floor.</li> </ul>                                                      |  |
|                               | • Door shutter paint completed from 1 <sup>st</sup> to 14 <sup>th</sup> floor.                                                                                   |  |
|                               | <ul> <li>1<sup>st</sup> coat paint work completed up to 14<sup>th</sup> floor.</li> <li>Lift Guide Rails fixing work completed.</li> </ul>                       |  |
|                               | <ul> <li>Lift Guide Rails fixing work completed.</li> <li>Aluminum Door window frames fixing work 85% completed.</li> </ul>                                      |  |
|                               | <ul> <li>Aluminum Door window glass fixing work 45% completed.</li> </ul>                                                                                        |  |
|                               | Machine Room staircase Railing fixing completed.                                                                                                                 |  |