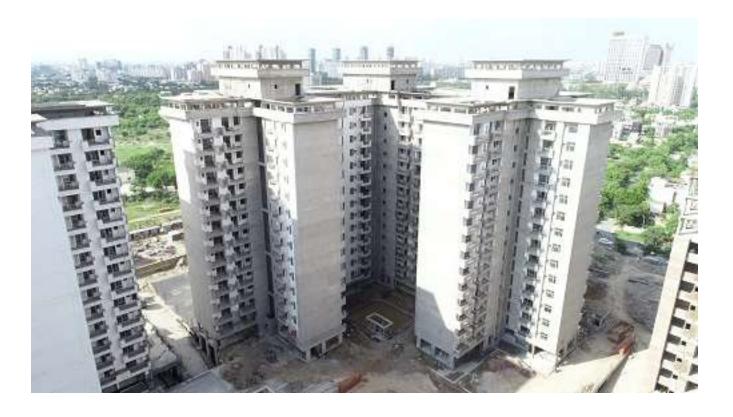

#### 31st AUG-2020

| PACKAGE-II                    | STATUS AS ON 31/08/2020                                                                                                                                          |  |
|-------------------------------|------------------------------------------------------------------------------------------------------------------------------------------------------------------|--|
| Up to Last Month<br>Block D03 | <ul> <li>Shaft brick work at -750mm lvl completed.</li> <li>Visitors Room sunken filling work completed at stilt floor lvl.</li> </ul>                           |  |
|                               | <ul> <li>Stilt floor vdf flooring in wings-2 &amp; 4 completed.</li> <li>Diverter fixing work completed from 1<sup>st</sup> to 14<sup>th</sup> floor.</li> </ul> |  |
|                               | <ul> <li>Door frame paint completed from 1<sup>st</sup> to 14<sup>th</sup> floor.</li> </ul>                                                                     |  |
|                               | • Internal wiring work completed up to 14 <sup>th</sup> floor.                                                                                                   |  |
|                               | <ul> <li>Switch &amp; Socket fixing completed up to 14<sup>th</sup> floor.</li> </ul>                                                                            |  |
|                               | Stilt floor plumbing shaft louvers fixing completed.                                                                                                             |  |
| Current Month                 | Bracket fixing in lifts completed.  Tiles Dade in Diverton and fiving weath completed from 1st to                                                                |  |
| Activity                      | • Tiles Dado in Diverter area fixing work completed from 1st to 14th floor.                                                                                      |  |
| 1202/103                      | • Stilt floor Toilets internal CI & cPVC piping work completed.                                                                                                  |  |
|                               | <ul> <li>Stilt floor Tiles flooring in Guard Room, Visitor &amp; Corridor<br/>completed.</li> </ul>                                                              |  |
|                               | <ul> <li>Lift Door frame fixing work is in progress.</li> </ul>                                                                                                  |  |
|                               | <ul> <li>MCB fixing completed up to 14<sup>th</sup> floor.</li> </ul>                                                                                            |  |
| Up to Last Month              | • Stilt floor vdf flooring in wings-1,3 & 4 completed.                                                                                                           |  |
|                               | Machine Room Ms door frame fixing completed.                                                                                                                     |  |
| Block D04                     | <ul> <li>Stilt floor plumbing shaft louvers fixing completed.</li> <li>Machine Room staircase Railing fixing completed.</li> </ul>                               |  |
| 210011201                     | <ul> <li>Machine Room stancase Ranning fixing completed.</li> <li>Lift Guide Rails fixing work completed.</li> </ul>                                             |  |
|                               |                                                                                                                                                                  |  |
| <b>Current Month</b>          | Tiles Dado in Diverter area fixing work completed from 1st to                                                                                                    |  |
| Activity                      | 5 <sup>th</sup> floor.                                                                                                                                           |  |
|                               | <ul> <li>Stilt floor Toilets internal CI &amp; Cpvc piping work completed.</li> <li>Stilt floor Tiles flooring in Guard Room, Visitor &amp; Corridor</li> </ul>  |  |
|                               | completed.                                                                                                                                                       |  |
|                               | <ul> <li>Tiles flooring in Basement Corridor &amp; Room completed.</li> </ul>                                                                                    |  |
|                               | Staircase Basement flooring work completed.                                                                                                                      |  |
|                               | <ul> <li>Lift Door frame fixing work completed.</li> </ul>                                                                                                       |  |
| Up to Last Month              | • Stilt floor vdf flooring in wings-1,3 & 4 completed.                                                                                                           |  |
| Block D05                     | <ul> <li>Stilt floor plumbing shaft louvers fixing completed.</li> </ul>                                                                                         |  |
|                               | <ul> <li>Balcony SS Top rail fixing work completed from 1<sup>st</sup> to 14<sup>th</sup> floor.</li> </ul>                                                      |  |
|                               | • Door shutter paint completed from 1 <sup>st</sup> to 14 <sup>th</sup> floor.                                                                                   |  |
|                               | <ul> <li>1<sup>st</sup> coat paint work completed up to 14<sup>th</sup> floor.</li> <li>Lift Guide Rails fixing work completed.</li> </ul>                       |  |
|                               | <ul> <li>Lift Guide Rails fixing work completed.</li> <li>Aluminum Door window frames fixing work 85% completed.</li> </ul>                                      |  |
|                               | <ul> <li>Aluminum Door window glass fixing work 45% completed.</li> </ul>                                                                                        |  |
|                               | Machine Room staircase Railing fixing completed.                                                                                                                 |  |