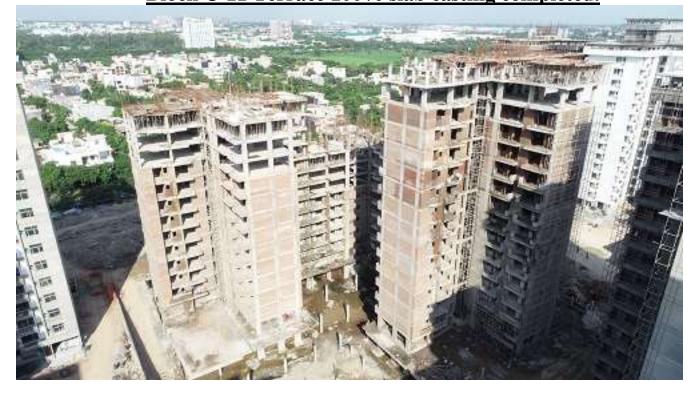

#### 31st AUG-2020

| PACKAGE-II                    | STATUS AS ON 31/08/2020                                                                                                                                          |  |
|-------------------------------|------------------------------------------------------------------------------------------------------------------------------------------------------------------|--|
| Up to Last Month<br>Block D03 | <ul> <li>Shaft brick work at -750mm lvl completed.</li> <li>Visitors Room sunken filling work completed at stilt floor lvl.</li> </ul>                           |  |
|                               | <ul> <li>Stilt floor vdf flooring in wings-2 &amp; 4 completed.</li> <li>Diverter fixing work completed from 1<sup>st</sup> to 14<sup>th</sup> floor.</li> </ul> |  |
|                               | <ul> <li>Door frame paint completed from 1<sup>st</sup> to 14<sup>th</sup> floor.</li> </ul>                                                                     |  |
|                               | • Internal wiring work completed up to 14 <sup>th</sup> floor.                                                                                                   |  |
|                               | <ul> <li>Switch &amp; Socket fixing completed up to 14<sup>th</sup> floor.</li> </ul>                                                                            |  |
|                               | Stilt floor plumbing shaft louvers fixing completed.                                                                                                             |  |
| Current Month                 | Bracket fixing in lifts completed.  Tiles Dade in Diverton and fiving weath completed from 1st to                                                                |  |
| Activity                      | • Tiles Dado in Diverter area fixing work completed from 1st to 14th floor.                                                                                      |  |
| 1202/103                      | • Stilt floor Toilets internal CI & cPVC piping work completed.                                                                                                  |  |
|                               | <ul> <li>Stilt floor Tiles flooring in Guard Room, Visitor &amp; Corridor<br/>completed.</li> </ul>                                                              |  |
|                               | <ul> <li>Lift Door frame fixing work is in progress.</li> </ul>                                                                                                  |  |
|                               | <ul> <li>MCB fixing completed up to 14<sup>th</sup> floor.</li> </ul>                                                                                            |  |
| Up to Last Month              | • Stilt floor vdf flooring in wings-1,3 & 4 completed.                                                                                                           |  |
|                               | Machine Room Ms door frame fixing completed.                                                                                                                     |  |
| Block D04                     | <ul> <li>Stilt floor plumbing shaft louvers fixing completed.</li> <li>Machine Room staircase Railing fixing completed.</li> </ul>                               |  |
| 210011201                     | <ul> <li>Machine Room stancase Ranning fixing completed.</li> <li>Lift Guide Rails fixing work completed.</li> </ul>                                             |  |
|                               |                                                                                                                                                                  |  |
| <b>Current Month</b>          | Tiles Dado in Diverter area fixing work completed from 1st to                                                                                                    |  |
| Activity                      | 5 <sup>th</sup> floor.                                                                                                                                           |  |
|                               | <ul> <li>Stilt floor Toilets internal CI &amp; Cpvc piping work completed.</li> <li>Stilt floor Tiles flooring in Guard Room, Visitor &amp; Corridor</li> </ul>  |  |
|                               | completed.                                                                                                                                                       |  |
|                               | <ul> <li>Tiles flooring in Basement Corridor &amp; Room completed.</li> </ul>                                                                                    |  |
|                               | Staircase Basement flooring work completed.                                                                                                                      |  |
|                               | <ul> <li>Lift Door frame fixing work completed.</li> </ul>                                                                                                       |  |
| Up to Last Month              | • Stilt floor vdf flooring in wings-1,3 & 4 completed.                                                                                                           |  |
| Block D05                     | <ul> <li>Stilt floor plumbing shaft louvers fixing completed.</li> </ul>                                                                                         |  |
|                               | <ul> <li>Balcony SS Top rail fixing work completed from 1<sup>st</sup> to 14<sup>th</sup> floor.</li> </ul>                                                      |  |
|                               | • Door shutter paint completed from 1 <sup>st</sup> to 14 <sup>th</sup> floor.                                                                                   |  |
|                               | <ul> <li>1<sup>st</sup> coat paint work completed up to 14<sup>th</sup> floor.</li> <li>Lift Guide Rails fixing work completed.</li> </ul>                       |  |
|                               | <ul> <li>Lift Guide Rails fixing work completed.</li> <li>Aluminum Door window frames fixing work 85% completed.</li> </ul>                                      |  |
|                               | <ul> <li>Aluminum Door window glass fixing work 45% completed.</li> </ul>                                                                                        |  |
|                               | Machine Room staircase Railing fixing completed.                                                                                                                 |  |