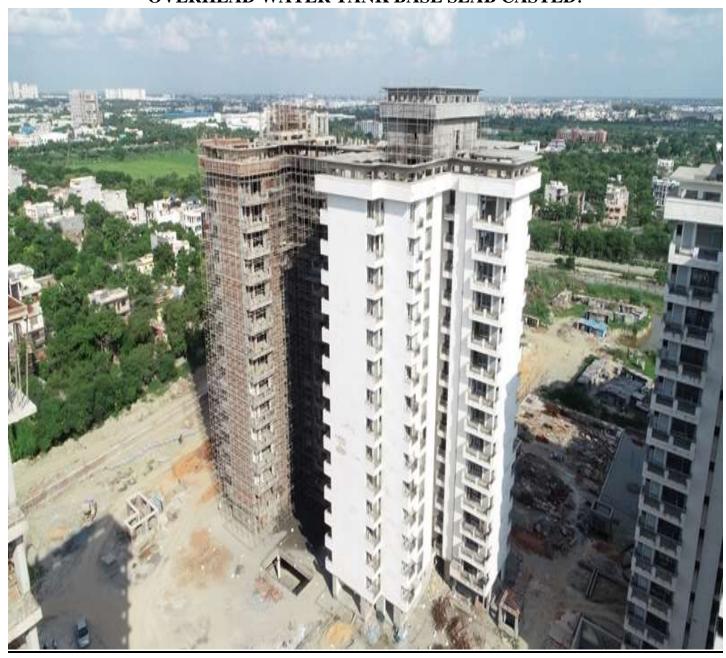

#### 31st AUG-2020

| PACKAGE-II                    | STATUS AS ON 31/08/2020                                                                                                                                          |  |
|-------------------------------|------------------------------------------------------------------------------------------------------------------------------------------------------------------|--|
| Up to Last Month<br>Block D03 | <ul> <li>Shaft brick work at -750mm lvl completed.</li> <li>Visitors Room sunken filling work completed at stilt floor lvl.</li> </ul>                           |  |
|                               | <ul> <li>Stilt floor vdf flooring in wings-2 &amp; 4 completed.</li> <li>Diverter fixing work completed from 1<sup>st</sup> to 14<sup>th</sup> floor.</li> </ul> |  |
|                               | <ul> <li>Door frame paint completed from 1<sup>st</sup> to 14<sup>th</sup> floor.</li> </ul>                                                                     |  |
|                               | • Internal wiring work completed up to 14 <sup>th</sup> floor.                                                                                                   |  |
|                               | <ul> <li>Switch &amp; Socket fixing completed up to 14<sup>th</sup> floor.</li> </ul>                                                                            |  |
|                               | Stilt floor plumbing shaft louvers fixing completed.                                                                                                             |  |
| Current Month                 | Bracket fixing in lifts completed.  Tiles Dade in Diverton and fiving weath completed from 1st to                                                                |  |
| Activity                      | • Tiles Dado in Diverter area fixing work completed from 1st to 14th floor.                                                                                      |  |
| 1202/103                      | • Stilt floor Toilets internal CI & cPVC piping work completed.                                                                                                  |  |
|                               | <ul> <li>Stilt floor Tiles flooring in Guard Room, Visitor &amp; Corridor<br/>completed.</li> </ul>                                                              |  |
|                               | <ul> <li>Lift Door frame fixing work is in progress.</li> </ul>                                                                                                  |  |
|                               | <ul> <li>MCB fixing completed up to 14<sup>th</sup> floor.</li> </ul>                                                                                            |  |
| Up to Last Month              | • Stilt floor vdf flooring in wings-1,3 & 4 completed.                                                                                                           |  |
|                               | Machine Room Ms door frame fixing completed.                                                                                                                     |  |
| Block D04                     | <ul> <li>Stilt floor plumbing shaft louvers fixing completed.</li> <li>Machine Room staircase Railing fixing completed.</li> </ul>                               |  |
| 210011201                     | <ul> <li>Machine Room stancase Ranning fixing completed.</li> <li>Lift Guide Rails fixing work completed.</li> </ul>                                             |  |
|                               |                                                                                                                                                                  |  |
| <b>Current Month</b>          | Tiles Dado in Diverter area fixing work completed from 1st to                                                                                                    |  |
| Activity                      | 5 <sup>th</sup> floor.                                                                                                                                           |  |
|                               | <ul> <li>Stilt floor Toilets internal CI &amp; Cpvc piping work completed.</li> <li>Stilt floor Tiles flooring in Guard Room, Visitor &amp; Corridor</li> </ul>  |  |
|                               | completed.                                                                                                                                                       |  |
|                               | <ul> <li>Tiles flooring in Basement Corridor &amp; Room completed.</li> </ul>                                                                                    |  |
|                               | Staircase Basement flooring work completed.                                                                                                                      |  |
|                               | <ul> <li>Lift Door frame fixing work completed.</li> </ul>                                                                                                       |  |
| Up to Last Month              | • Stilt floor vdf flooring in wings-1,3 & 4 completed.                                                                                                           |  |
| Block D05                     | <ul> <li>Stilt floor plumbing shaft louvers fixing completed.</li> </ul>                                                                                         |  |
|                               | <ul> <li>Balcony SS Top rail fixing work completed from 1<sup>st</sup> to 14<sup>th</sup> floor.</li> </ul>                                                      |  |
|                               | • Door shutter paint completed from 1 <sup>st</sup> to 14 <sup>th</sup> floor.                                                                                   |  |
|                               | <ul> <li>1<sup>st</sup> coat paint work completed up to 14<sup>th</sup> floor.</li> <li>Lift Guide Rails fixing work completed.</li> </ul>                       |  |
|                               | <ul> <li>Lift Guide Rails fixing work completed.</li> <li>Aluminum Door window frames fixing work 85% completed.</li> </ul>                                      |  |
|                               | <ul> <li>Aluminum Door window glass fixing work 45% completed.</li> </ul>                                                                                        |  |
|                               | Machine Room staircase Railing fixing completed.                                                                                                                 |  |