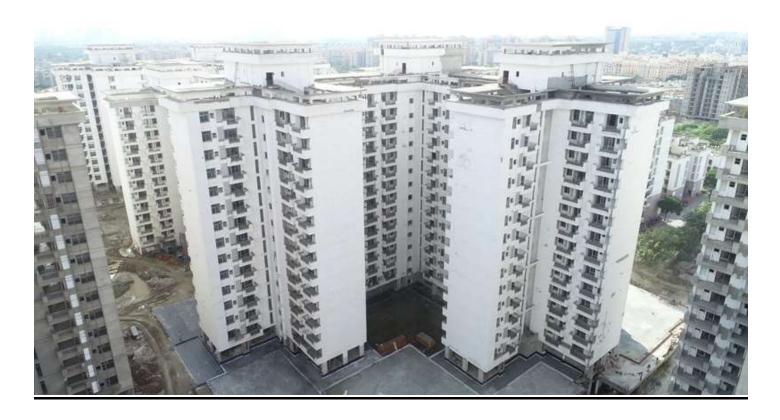

#### 31st AUG-2020

| PACKAGE-II                    | STATUS AS ON 31/08/2020                                                                                                                                          |  |
|-------------------------------|------------------------------------------------------------------------------------------------------------------------------------------------------------------|--|
| Up to Last Month<br>Block D03 | <ul> <li>Shaft brick work at -750mm lvl completed.</li> <li>Visitors Room sunken filling work completed at stilt floor lvl.</li> </ul>                           |  |
|                               | <ul> <li>Stilt floor vdf flooring in wings-2 &amp; 4 completed.</li> <li>Diverter fixing work completed from 1<sup>st</sup> to 14<sup>th</sup> floor.</li> </ul> |  |
|                               | <ul> <li>Door frame paint completed from 1<sup>st</sup> to 14<sup>th</sup> floor.</li> </ul>                                                                     |  |
|                               | • Internal wiring work completed up to 14 <sup>th</sup> floor.                                                                                                   |  |
|                               | <ul> <li>Switch &amp; Socket fixing completed up to 14<sup>th</sup> floor.</li> </ul>                                                                            |  |
|                               | Stilt floor plumbing shaft louvers fixing completed.                                                                                                             |  |
| Current Month                 | Bracket fixing in lifts completed.  Tiles Dade in Diverton and fiving weath completed from 1st to                                                                |  |
| Activity                      | • Tiles Dado in Diverter area fixing work completed from 1st to 14th floor.                                                                                      |  |
| 1202/103                      | • Stilt floor Toilets internal CI & cPVC piping work completed.                                                                                                  |  |
|                               | <ul> <li>Stilt floor Tiles flooring in Guard Room, Visitor &amp; Corridor<br/>completed.</li> </ul>                                                              |  |
|                               | <ul> <li>Lift Door frame fixing work is in progress.</li> </ul>                                                                                                  |  |
|                               | <ul> <li>MCB fixing completed up to 14<sup>th</sup> floor.</li> </ul>                                                                                            |  |
| Up to Last Month              | • Stilt floor vdf flooring in wings-1,3 & 4 completed.                                                                                                           |  |
|                               | Machine Room Ms door frame fixing completed.                                                                                                                     |  |
| Block D04                     | <ul> <li>Stilt floor plumbing shaft louvers fixing completed.</li> <li>Machine Room staircase Railing fixing completed.</li> </ul>                               |  |
| 210011201                     | <ul> <li>Machine Room stancase Ranning fixing completed.</li> <li>Lift Guide Rails fixing work completed.</li> </ul>                                             |  |
|                               |                                                                                                                                                                  |  |
| <b>Current Month</b>          | Tiles Dado in Diverter area fixing work completed from 1st to                                                                                                    |  |
| Activity                      | 5 <sup>th</sup> floor.                                                                                                                                           |  |
|                               | <ul> <li>Stilt floor Toilets internal CI &amp; Cpvc piping work completed.</li> <li>Stilt floor Tiles flooring in Guard Room, Visitor &amp; Corridor</li> </ul>  |  |
|                               | completed.                                                                                                                                                       |  |
|                               | <ul> <li>Tiles flooring in Basement Corridor &amp; Room completed.</li> </ul>                                                                                    |  |
|                               | Staircase Basement flooring work completed.                                                                                                                      |  |
|                               | <ul> <li>Lift Door frame fixing work completed.</li> </ul>                                                                                                       |  |
| Up to Last Month              | • Stilt floor vdf flooring in wings-1,3 & 4 completed.                                                                                                           |  |
| Block D05                     | <ul> <li>Stilt floor plumbing shaft louvers fixing completed.</li> </ul>                                                                                         |  |
|                               | <ul> <li>Balcony SS Top rail fixing work completed from 1<sup>st</sup> to 14<sup>th</sup> floor.</li> </ul>                                                      |  |
|                               | • Door shutter paint completed from 1 <sup>st</sup> to 14 <sup>th</sup> floor.                                                                                   |  |
|                               | <ul> <li>1<sup>st</sup> coat paint work completed up to 14<sup>th</sup> floor.</li> <li>Lift Guide Rails fixing work completed.</li> </ul>                       |  |
|                               | <ul> <li>Lift Guide Rails fixing work completed.</li> <li>Aluminum Door window frames fixing work 85% completed.</li> </ul>                                      |  |
|                               | <ul> <li>Aluminum Door window glass fixing work 45% completed.</li> </ul>                                                                                        |  |
|                               | Machine Room staircase Railing fixing completed.                                                                                                                 |  |