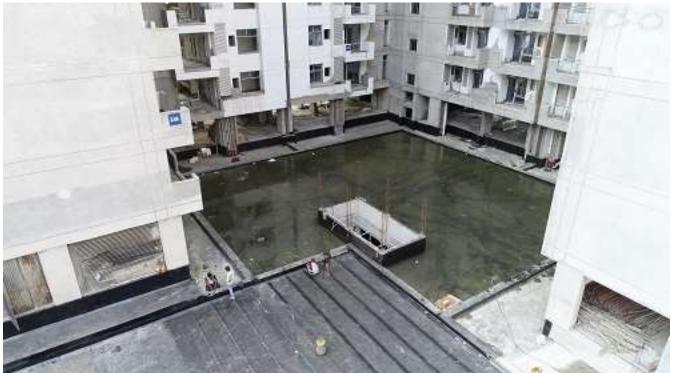

#### 31st AUG-2020

| PACKAGE-II                    | STATUS AS ON 31/08/2020                                                                                                                                          |  |
|-------------------------------|------------------------------------------------------------------------------------------------------------------------------------------------------------------|--|
| Up to Last Month<br>Block D03 | <ul> <li>Shaft brick work at -750mm lvl completed.</li> <li>Visitors Room sunken filling work completed at stilt floor lvl.</li> </ul>                           |  |
|                               | <ul> <li>Stilt floor vdf flooring in wings-2 &amp; 4 completed.</li> <li>Diverter fixing work completed from 1<sup>st</sup> to 14<sup>th</sup> floor.</li> </ul> |  |
|                               | <ul> <li>Door frame paint completed from 1<sup>st</sup> to 14<sup>th</sup> floor.</li> </ul>                                                                     |  |
|                               | • Internal wiring work completed up to 14 <sup>th</sup> floor.                                                                                                   |  |
|                               | <ul> <li>Switch &amp; Socket fixing completed up to 14<sup>th</sup> floor.</li> </ul>                                                                            |  |
|                               | Stilt floor plumbing shaft louvers fixing completed.                                                                                                             |  |
| Current Month                 | Bracket fixing in lifts completed.  Tiles Dade in Diverton and fiving weath completed from 1st to                                                                |  |
| Activity                      | • Tiles Dado in Diverter area fixing work completed from 1st to 14th floor.                                                                                      |  |
| 1202/103                      | • Stilt floor Toilets internal CI & cPVC piping work completed.                                                                                                  |  |
|                               | <ul> <li>Stilt floor Tiles flooring in Guard Room, Visitor &amp; Corridor<br/>completed.</li> </ul>                                                              |  |
|                               | <ul> <li>Lift Door frame fixing work is in progress.</li> </ul>                                                                                                  |  |
|                               | <ul> <li>MCB fixing completed up to 14<sup>th</sup> floor.</li> </ul>                                                                                            |  |
| Up to Last Month              | • Stilt floor vdf flooring in wings-1,3 & 4 completed.                                                                                                           |  |
|                               | Machine Room Ms door frame fixing completed.                                                                                                                     |  |
| Block D04                     | <ul> <li>Stilt floor plumbing shaft louvers fixing completed.</li> <li>Machine Room staircase Railing fixing completed.</li> </ul>                               |  |
| 210011201                     | <ul> <li>Machine Room stancase Ranning fixing completed.</li> <li>Lift Guide Rails fixing work completed.</li> </ul>                                             |  |
|                               |                                                                                                                                                                  |  |
| <b>Current Month</b>          | Tiles Dado in Diverter area fixing work completed from 1st to                                                                                                    |  |
| Activity                      | 5 <sup>th</sup> floor.                                                                                                                                           |  |
|                               | <ul> <li>Stilt floor Toilets internal CI &amp; Cpvc piping work completed.</li> <li>Stilt floor Tiles flooring in Guard Room, Visitor &amp; Corridor</li> </ul>  |  |
|                               | completed.                                                                                                                                                       |  |
|                               | <ul> <li>Tiles flooring in Basement Corridor &amp; Room completed.</li> </ul>                                                                                    |  |
|                               | Staircase Basement flooring work completed.                                                                                                                      |  |
|                               | <ul> <li>Lift Door frame fixing work completed.</li> </ul>                                                                                                       |  |
| Up to Last Month              | • Stilt floor vdf flooring in wings-1,3 & 4 completed.                                                                                                           |  |
| Block D05                     | <ul> <li>Stilt floor plumbing shaft louvers fixing completed.</li> </ul>                                                                                         |  |
|                               | <ul> <li>Balcony SS Top rail fixing work completed from 1<sup>st</sup> to 14<sup>th</sup> floor.</li> </ul>                                                      |  |
|                               | • Door shutter paint completed from 1 <sup>st</sup> to 14 <sup>th</sup> floor.                                                                                   |  |
|                               | <ul> <li>1<sup>st</sup> coat paint work completed up to 14<sup>th</sup> floor.</li> <li>Lift Guide Rails fixing work completed.</li> </ul>                       |  |
|                               | <ul> <li>Lift Guide Rails fixing work completed.</li> <li>Aluminum Door window frames fixing work 85% completed.</li> </ul>                                      |  |
|                               | <ul> <li>Aluminum Door window glass fixing work 45% completed.</li> </ul>                                                                                        |  |
|                               | Machine Room staircase Railing fixing completed.                                                                                                                 |  |