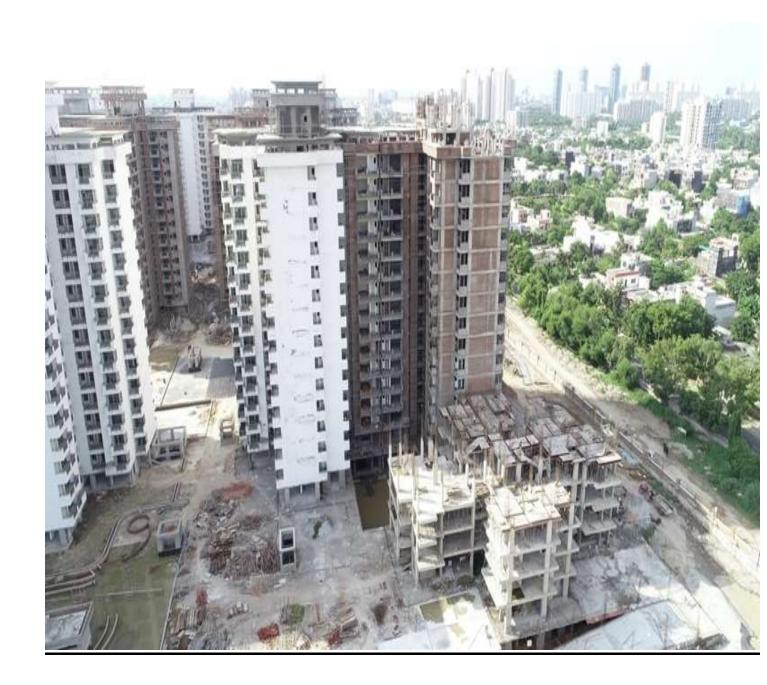

#### 31st AUG-2020

| PACKAGE-II                    | STATUS AS ON 31/08/2020                                                                                                                                          |  |
|-------------------------------|------------------------------------------------------------------------------------------------------------------------------------------------------------------|--|
| Up to Last Month<br>Block D03 | <ul> <li>Shaft brick work at -750mm lvl completed.</li> <li>Visitors Room sunken filling work completed at stilt floor lvl.</li> </ul>                           |  |
|                               | <ul> <li>Stilt floor vdf flooring in wings-2 &amp; 4 completed.</li> <li>Diverter fixing work completed from 1<sup>st</sup> to 14<sup>th</sup> floor.</li> </ul> |  |
|                               | <ul> <li>Door frame paint completed from 1<sup>st</sup> to 14<sup>th</sup> floor.</li> </ul>                                                                     |  |
|                               | • Internal wiring work completed up to 14 <sup>th</sup> floor.                                                                                                   |  |
|                               | <ul> <li>Switch &amp; Socket fixing completed up to 14<sup>th</sup> floor.</li> </ul>                                                                            |  |
|                               | Stilt floor plumbing shaft louvers fixing completed.                                                                                                             |  |
| Current Month                 | Bracket fixing in lifts completed.  Tiles Dade in Diverton and fiving weath completed from 1st to                                                                |  |
| Activity                      | • Tiles Dado in Diverter area fixing work completed from 1st to 14th floor.                                                                                      |  |
| 1202/103                      | • Stilt floor Toilets internal CI & cPVC piping work completed.                                                                                                  |  |
|                               | <ul> <li>Stilt floor Tiles flooring in Guard Room, Visitor &amp; Corridor<br/>completed.</li> </ul>                                                              |  |
|                               | <ul> <li>Lift Door frame fixing work is in progress.</li> </ul>                                                                                                  |  |
|                               | <ul> <li>MCB fixing completed up to 14<sup>th</sup> floor.</li> </ul>                                                                                            |  |
| Up to Last Month              | • Stilt floor vdf flooring in wings-1,3 & 4 completed.                                                                                                           |  |
|                               | Machine Room Ms door frame fixing completed.                                                                                                                     |  |
| Block D04                     | <ul> <li>Stilt floor plumbing shaft louvers fixing completed.</li> <li>Machine Room staircase Railing fixing completed.</li> </ul>                               |  |
| 210011201                     | <ul> <li>Machine Room stancase Ranning fixing completed.</li> <li>Lift Guide Rails fixing work completed.</li> </ul>                                             |  |
|                               |                                                                                                                                                                  |  |
| <b>Current Month</b>          | Tiles Dado in Diverter area fixing work completed from 1st to                                                                                                    |  |
| Activity                      | 5 <sup>th</sup> floor.                                                                                                                                           |  |
|                               | <ul> <li>Stilt floor Toilets internal CI &amp; Cpvc piping work completed.</li> <li>Stilt floor Tiles flooring in Guard Room, Visitor &amp; Corridor</li> </ul>  |  |
|                               | completed.                                                                                                                                                       |  |
|                               | <ul> <li>Tiles flooring in Basement Corridor &amp; Room completed.</li> </ul>                                                                                    |  |
|                               | Staircase Basement flooring work completed.                                                                                                                      |  |
|                               | <ul> <li>Lift Door frame fixing work completed.</li> </ul>                                                                                                       |  |
| Up to Last Month              | • Stilt floor vdf flooring in wings-1,3 & 4 completed.                                                                                                           |  |
| Block D05                     | <ul> <li>Stilt floor plumbing shaft louvers fixing completed.</li> </ul>                                                                                         |  |
|                               | <ul> <li>Balcony SS Top rail fixing work completed from 1<sup>st</sup> to 14<sup>th</sup> floor.</li> </ul>                                                      |  |
|                               | • Door shutter paint completed from 1 <sup>st</sup> to 14 <sup>th</sup> floor.                                                                                   |  |
|                               | <ul> <li>1<sup>st</sup> coat paint work completed up to 14<sup>th</sup> floor.</li> <li>Lift Guide Rails fixing work completed.</li> </ul>                       |  |
|                               | <ul> <li>Lift Guide Rails fixing work completed.</li> <li>Aluminum Door window frames fixing work 85% completed.</li> </ul>                                      |  |
|                               | <ul> <li>Aluminum Door window glass fixing work 45% completed.</li> </ul>                                                                                        |  |
|                               | Machine Room staircase Railing fixing completed.                                                                                                                 |  |