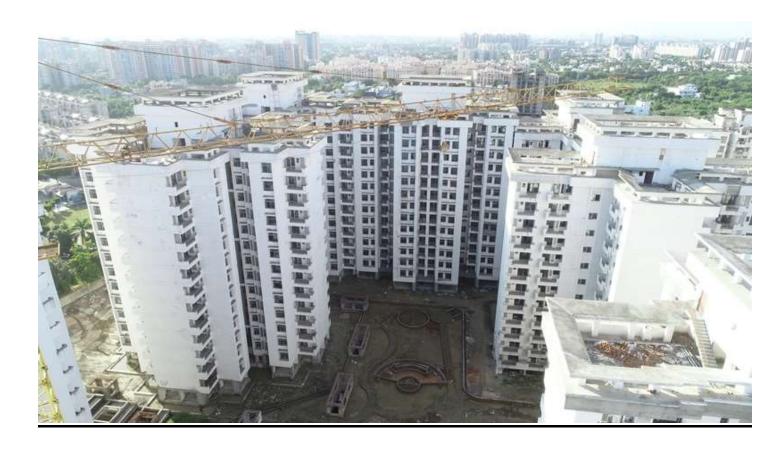

#### 31st AUG-2020

| PACKAGE-II                    | STATUS AS ON 31/08/2020                                                                                                                                          |  |
|-------------------------------|------------------------------------------------------------------------------------------------------------------------------------------------------------------|--|
| Up to Last Month<br>Block D03 | <ul> <li>Shaft brick work at -750mm lvl completed.</li> <li>Visitors Room sunken filling work completed at stilt floor lvl.</li> </ul>                           |  |
|                               | <ul> <li>Stilt floor vdf flooring in wings-2 &amp; 4 completed.</li> <li>Diverter fixing work completed from 1<sup>st</sup> to 14<sup>th</sup> floor.</li> </ul> |  |
|                               | <ul> <li>Door frame paint completed from 1<sup>st</sup> to 14<sup>th</sup> floor.</li> </ul>                                                                     |  |
|                               | • Internal wiring work completed up to 14 <sup>th</sup> floor.                                                                                                   |  |
|                               | <ul> <li>Switch &amp; Socket fixing completed up to 14<sup>th</sup> floor.</li> </ul>                                                                            |  |
|                               | Stilt floor plumbing shaft louvers fixing completed.                                                                                                             |  |
| Current Month                 | Bracket fixing in lifts completed.  Tiles Dade in Diverton and fiving weath completed from 1st to                                                                |  |
| Activity                      | • Tiles Dado in Diverter area fixing work completed from 1st to 14th floor.                                                                                      |  |
| 1202/103                      | • Stilt floor Toilets internal CI & cPVC piping work completed.                                                                                                  |  |
|                               | <ul> <li>Stilt floor Tiles flooring in Guard Room, Visitor &amp; Corridor<br/>completed.</li> </ul>                                                              |  |
|                               | <ul> <li>Lift Door frame fixing work is in progress.</li> </ul>                                                                                                  |  |
|                               | <ul> <li>MCB fixing completed up to 14<sup>th</sup> floor.</li> </ul>                                                                                            |  |
| Up to Last Month              | • Stilt floor vdf flooring in wings-1,3 & 4 completed.                                                                                                           |  |
|                               | Machine Room Ms door frame fixing completed.                                                                                                                     |  |
| Block D04                     | <ul> <li>Stilt floor plumbing shaft louvers fixing completed.</li> <li>Machine Room staircase Railing fixing completed.</li> </ul>                               |  |
| 210011201                     | <ul> <li>Machine Room stancase Ranning fixing completed.</li> <li>Lift Guide Rails fixing work completed.</li> </ul>                                             |  |
|                               |                                                                                                                                                                  |  |
| <b>Current Month</b>          | Tiles Dado in Diverter area fixing work completed from 1st to                                                                                                    |  |
| Activity                      | 5 <sup>th</sup> floor.                                                                                                                                           |  |
|                               | <ul> <li>Stilt floor Toilets internal CI &amp; Cpvc piping work completed.</li> <li>Stilt floor Tiles flooring in Guard Room, Visitor &amp; Corridor</li> </ul>  |  |
|                               | completed.                                                                                                                                                       |  |
|                               | <ul> <li>Tiles flooring in Basement Corridor &amp; Room completed.</li> </ul>                                                                                    |  |
|                               | Staircase Basement flooring work completed.                                                                                                                      |  |
|                               | <ul> <li>Lift Door frame fixing work completed.</li> </ul>                                                                                                       |  |
| Up to Last Month              | • Stilt floor vdf flooring in wings-1,3 & 4 completed.                                                                                                           |  |
| Block D05                     | <ul> <li>Stilt floor plumbing shaft louvers fixing completed.</li> </ul>                                                                                         |  |
|                               | <ul> <li>Balcony SS Top rail fixing work completed from 1<sup>st</sup> to 14<sup>th</sup> floor.</li> </ul>                                                      |  |
|                               | • Door shutter paint completed from 1 <sup>st</sup> to 14 <sup>th</sup> floor.                                                                                   |  |
|                               | <ul> <li>1<sup>st</sup> coat paint work completed up to 14<sup>th</sup> floor.</li> <li>Lift Guide Rails fixing work completed.</li> </ul>                       |  |
|                               | <ul> <li>Lift Guide Rails fixing work completed.</li> <li>Aluminum Door window frames fixing work 85% completed.</li> </ul>                                      |  |
|                               | <ul> <li>Aluminum Door window glass fixing work 45% completed.</li> </ul>                                                                                        |  |
|                               | Machine Room staircase Railing fixing completed.                                                                                                                 |  |