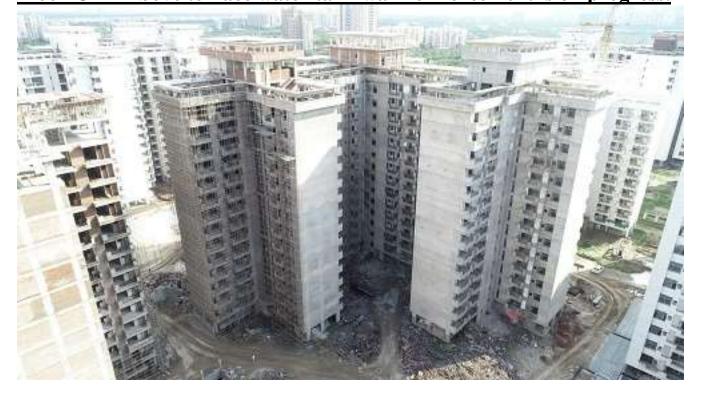

#### 31st AUG-2020

| PACKAGE-II                    | STATUS AS ON 31/08/2020                                                                                                                                          |  |
|-------------------------------|------------------------------------------------------------------------------------------------------------------------------------------------------------------|--|
| Up to Last Month<br>Block D03 | <ul> <li>Shaft brick work at -750mm lvl completed.</li> <li>Visitors Room sunken filling work completed at stilt floor lvl.</li> </ul>                           |  |
|                               | <ul> <li>Stilt floor vdf flooring in wings-2 &amp; 4 completed.</li> <li>Diverter fixing work completed from 1<sup>st</sup> to 14<sup>th</sup> floor.</li> </ul> |  |
|                               | <ul> <li>Door frame paint completed from 1<sup>st</sup> to 14<sup>th</sup> floor.</li> </ul>                                                                     |  |
|                               | • Internal wiring work completed up to 14 <sup>th</sup> floor.                                                                                                   |  |
|                               | <ul> <li>Switch &amp; Socket fixing completed up to 14<sup>th</sup> floor.</li> </ul>                                                                            |  |
|                               | Stilt floor plumbing shaft louvers fixing completed.                                                                                                             |  |
| Current Month                 | Bracket fixing in lifts completed.  Tiles Dade in Diverton and fiving weath completed from 1st to                                                                |  |
| Activity                      | • Tiles Dado in Diverter area fixing work completed from 1st to 14th floor.                                                                                      |  |
| 1202/103                      | • Stilt floor Toilets internal CI & cPVC piping work completed.                                                                                                  |  |
|                               | <ul> <li>Stilt floor Tiles flooring in Guard Room, Visitor &amp; Corridor<br/>completed.</li> </ul>                                                              |  |
|                               | <ul> <li>Lift Door frame fixing work is in progress.</li> </ul>                                                                                                  |  |
|                               | <ul> <li>MCB fixing completed up to 14<sup>th</sup> floor.</li> </ul>                                                                                            |  |
| Up to Last Month              | • Stilt floor vdf flooring in wings-1,3 & 4 completed.                                                                                                           |  |
|                               | Machine Room Ms door frame fixing completed.                                                                                                                     |  |
| Block D04                     | <ul> <li>Stilt floor plumbing shaft louvers fixing completed.</li> <li>Machine Room staircase Railing fixing completed.</li> </ul>                               |  |
| 210011201                     | <ul> <li>Machine Room stancase Ranning fixing completed.</li> <li>Lift Guide Rails fixing work completed.</li> </ul>                                             |  |
|                               |                                                                                                                                                                  |  |
| <b>Current Month</b>          | Tiles Dado in Diverter area fixing work completed from 1st to                                                                                                    |  |
| Activity                      | 5 <sup>th</sup> floor.                                                                                                                                           |  |
|                               | <ul> <li>Stilt floor Toilets internal CI &amp; Cpvc piping work completed.</li> <li>Stilt floor Tiles flooring in Guard Room, Visitor &amp; Corridor</li> </ul>  |  |
|                               | completed.                                                                                                                                                       |  |
|                               | <ul> <li>Tiles flooring in Basement Corridor &amp; Room completed.</li> </ul>                                                                                    |  |
|                               | Staircase Basement flooring work completed.                                                                                                                      |  |
|                               | <ul> <li>Lift Door frame fixing work completed.</li> </ul>                                                                                                       |  |
| Up to Last Month              | • Stilt floor vdf flooring in wings-1,3 & 4 completed.                                                                                                           |  |
| Block D05                     | <ul> <li>Stilt floor plumbing shaft louvers fixing completed.</li> </ul>                                                                                         |  |
|                               | <ul> <li>Balcony SS Top rail fixing work completed from 1<sup>st</sup> to 14<sup>th</sup> floor.</li> </ul>                                                      |  |
|                               | • Door shutter paint completed from 1 <sup>st</sup> to 14 <sup>th</sup> floor.                                                                                   |  |
|                               | <ul> <li>1<sup>st</sup> coat paint work completed up to 14<sup>th</sup> floor.</li> <li>Lift Guide Rails fixing work completed.</li> </ul>                       |  |
|                               | <ul> <li>Lift Guide Rails fixing work completed.</li> <li>Aluminum Door window frames fixing work 85% completed.</li> </ul>                                      |  |
|                               | <ul> <li>Aluminum Door window glass fixing work 45% completed.</li> </ul>                                                                                        |  |
|                               | Machine Room staircase Railing fixing completed.                                                                                                                 |  |