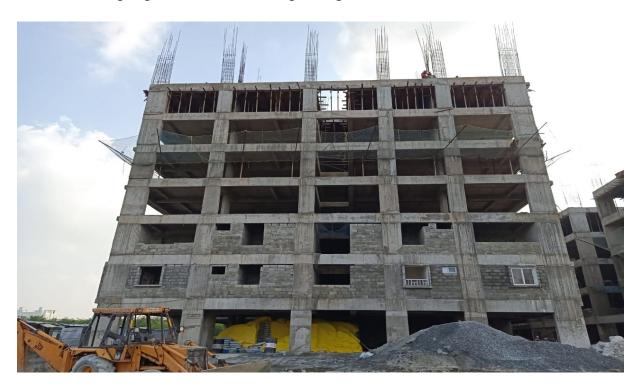

#### PHOTOGRAPHS OF WORK PROGRESS AS ON 30.11.2019

Block A1: First Floor Columns concrete 100% completed. Second Floor level slab 1<sup>st</sup> Half Shuttering & Barbending works 45% completed.

Block A2: First Floor level slab concrete 1<sup>st</sup> Half completed & in 2<sup>nd</sup> half beam bottom shuttering work on progress.