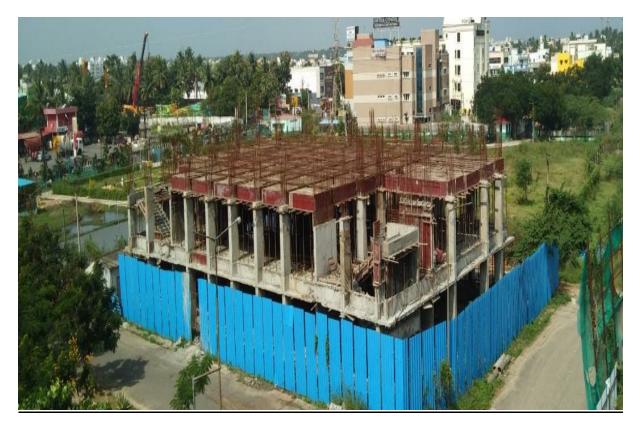

Block D3: Fourth Floor Level slab 1<sup>st</sup> Half concrete completed and for 2<sup>nd</sup> half columns concrete work 90% completed.

Community Hall : Second Floor Level Slab –Shuttering & Barbending works 50% completed.