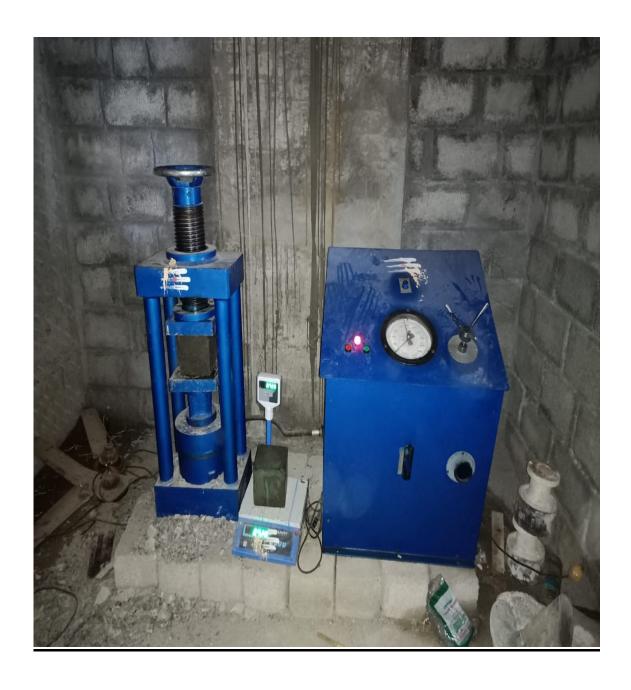

#### PHOTOGRAPH OF QUALITY CONTROL AT SITE

#### **Concrete Cube Compressive Strength Testing**