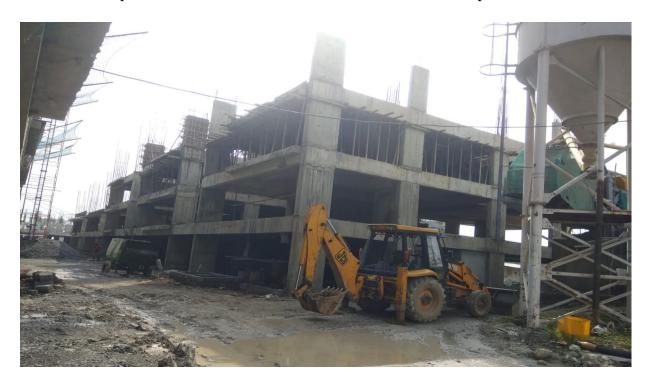

Block C3: Second Floor Level slab 1<sup>st</sup> Half concrete completed and in 2<sup>nd</sup> half shuttering & barbending works 60% completed. Third Floor Level slab 1<sup>st</sup> Half concrete completed & third floor columns concrete 20% completed.

Block D1: First Floor Level slab 1<sup>st</sup> Half concrete completed and for 2<sup>nd</sup> half barbending works are on progress

Block D2 : Sixth Floor Level slab  $1^{\rm st}$  Half concrete completed and for  $2^{\rm nd}$  half Shuttering & barbending works 85% completed.