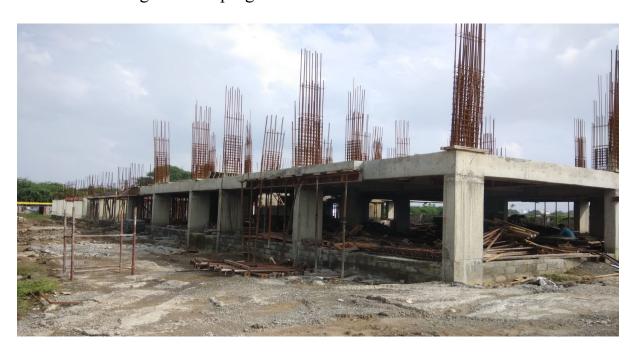

Block B1: Seventh Floor Level slab concrete 100% completed. Barbending works are on progress for columns upto Eight floor.

Block B2: Third Floor Level slab concrete 1<sup>st</sup> Half completed & in 2<sup>nd</sup> half floor Shuttering & Barbending works 80% completed.