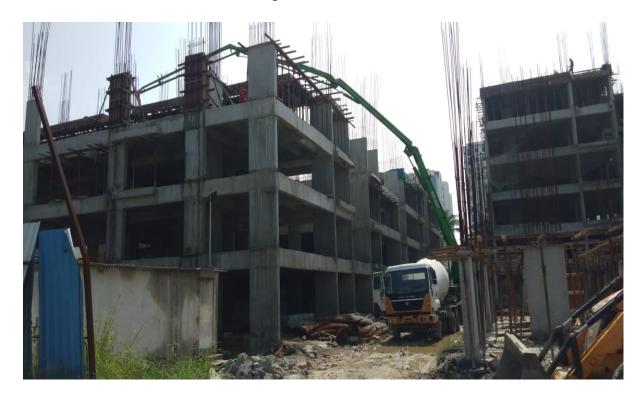

Block B1: Seventh Floor Level slab concrete 100% completed. Barbending works are on progress for columns upto Eight floor.

Block B2: Third Floor Level slab concrete 1<sup>st</sup> Half completed & in 2<sup>nd</sup> half floor Shuttering & Barbending works 80% completed.

Block C1: Seventh Floor level slab 1<sup>st</sup> half concrete completed. Barbending works are on progress for columns upto Eight floor.

Block C2: Fifth Floor level slab 1<sup>st</sup> Half concrete completed and in 2<sup>nd</sup> Half shuttering & barbending works 85% completed.