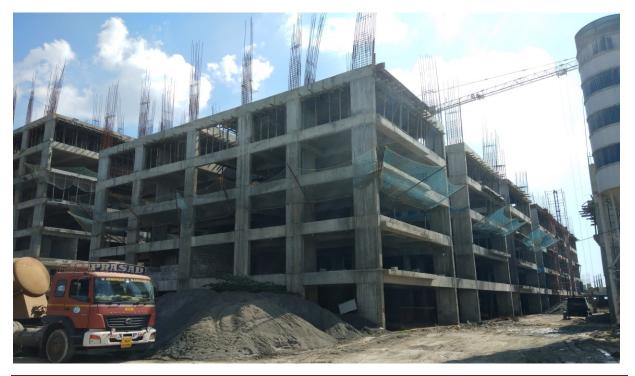

Block B1: Seventh Floor Level slab concrete 100% completed. Barbending works are on progress for columns upto Eight floor.

Block B2: Third Floor Level slab concrete 1<sup>st</sup> Half completed & in 2<sup>nd</sup> half floor Shuttering & Barbending works 80% completed.

Block C1: Seventh Floor level slab 1<sup>st</sup> half concrete completed. Barbending works are on progress for columns upto Eight floor.

Block C2: Fifth Floor level slab 1<sup>st</sup> Half concrete completed and in 2<sup>nd</sup> Half shuttering & barbending works 85% completed.