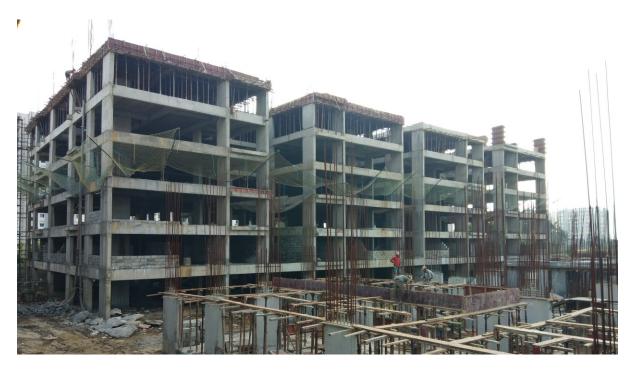

#### PHOTOGRAPHS OF WORK PROGRESS AS ON 30.11.2019

Block A1: First Floor Columns concrete 100% completed. Second Floor level slab 1<sup>st</sup> Half Shuttering & Barbending works 45% completed.

Block A2: First Floor level slab concrete 1<sup>st</sup> Half completed & in 2<sup>nd</sup> half beam bottom shuttering work on progress.