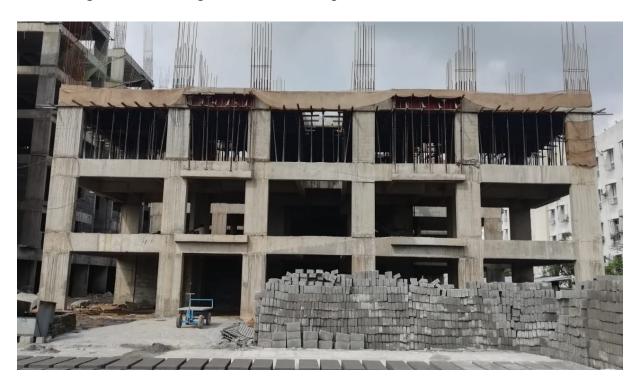

Block D1: First Floor Level slab 1<sup>st</sup> Half concrete completed and for 2<sup>nd</sup> half barbending works are on progress

Block D2 : Sixth Floor Level slab  $1^{\rm st}$  Half concrete completed and for  $2^{\rm nd}$  half Shuttering & barbending works 85% completed.