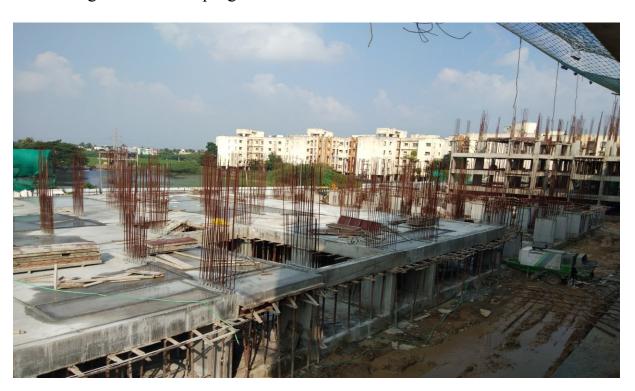

Block D3: Fourth Floor Level slab 1<sup>st</sup> Half concrete completed and for 2<sup>nd</sup> half columns concrete work 90% completed.

Community Hall : Second Floor Level Slab –Shuttering & Barbending works 50% completed.