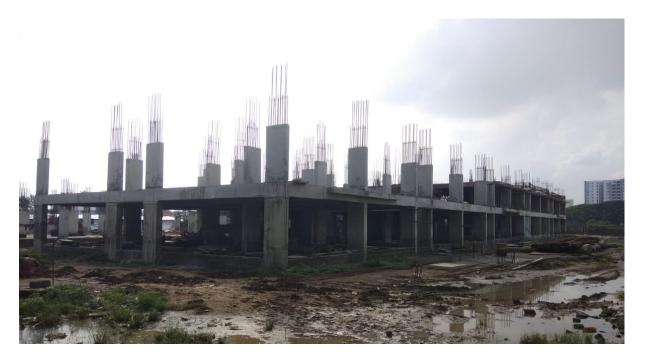

#### PHOTOGRAPHS OF WORK PROGRESS AS ON 30.11.2019

Block A1: First Floor Columns concrete 100% completed. Second Floor level slab 1<sup>st</sup> Half Shuttering & Barbending works 45% completed.

Block A2: First Floor level slab concrete 1<sup>st</sup> Half completed & in 2<sup>nd</sup> half beam bottom shuttering work on progress.