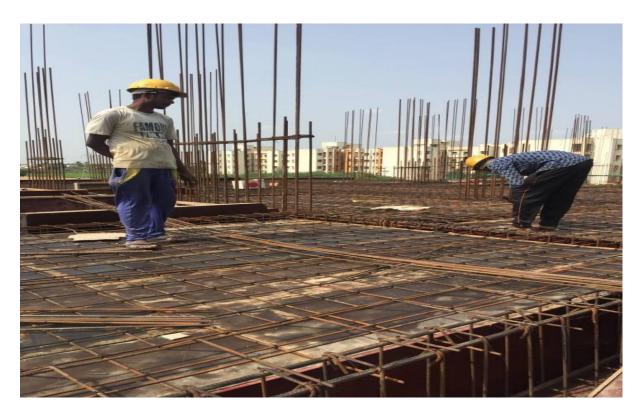

In Block B1 shuttering work for First floor level slab is on progress.

In Block B2 Excavation Work for Pile Cap Works on process.