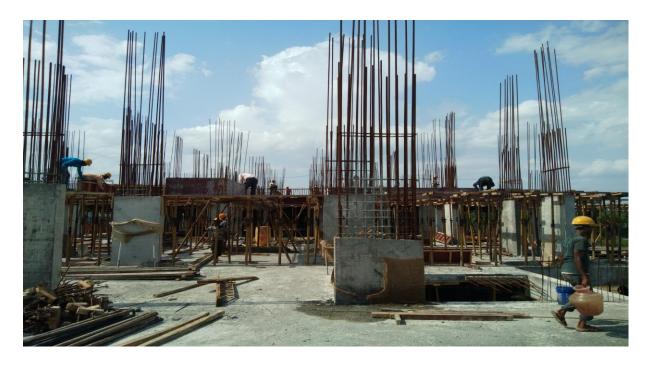

In Block B1 shuttering work for First floor level slab is on progress.

In Block B2 Excavation Work for Pile Cap Works on process.