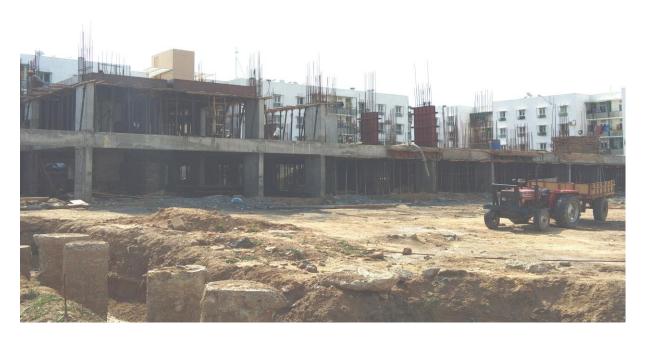

In Block A1 Excavation works , PCC Work, Pile Chipping work in progress.

In Block A2 Excavation works, PCC Work, Pile chipping work in progress.

In Block D1 Pilling Work on Progress

In Block D2 First Floor Level Slab Concrete Casting 100% Completed.

In Block D2 Shuttering & Barbending Works on Progress for Second Floor Level Slab.

In Block D3 Shuttering and Bar bending Works are on Progress for First half of First floor level.

In Block D3 Pile Cap Concrete Work, Column Concrete upto Stilt floor & Backfilling on Progress for Second half of the Block