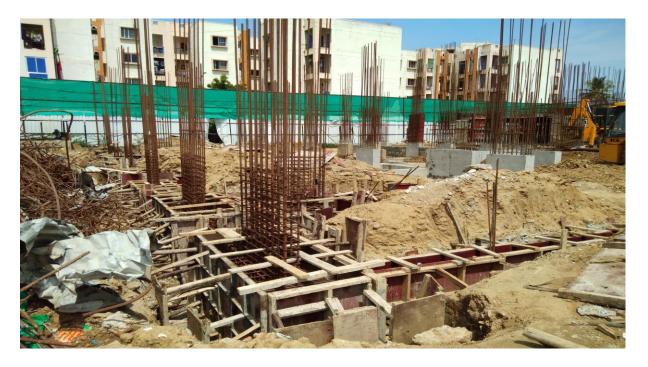

In Block C3 Excavation work for Pile Cap, Pile Chipping & PCC works on progress.

In Community Centre Pile cap Concrete casting works , pile chipping work up to cut off level & Shuttering work and bar bending works for pile caps on progress.

In Block A1 Excavation works , PCC Work, Pile Chipping work in progress.

In Block A2 Excavation works, PCC Work, Pile chipping work in progress.

In Block D1 Pilling Work on Progress

In Block D2 First Floor Level Slab Concrete Casting 100% Completed.