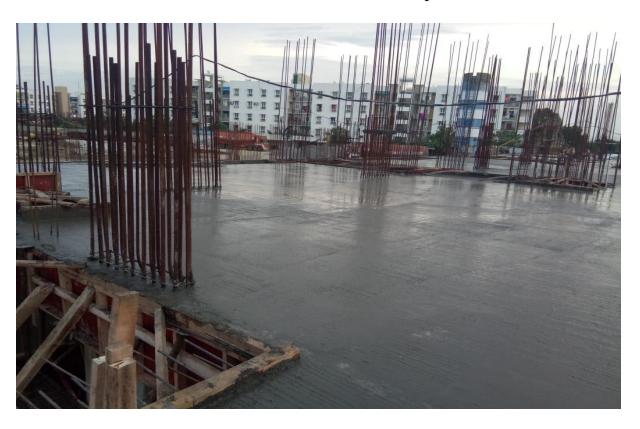

#### PHOTOGRAPHS OF C1 BLOCK AS ON 31.07.2018

In Block C1 First floor level slab concrete 100% Completed

In Block C1Shuttering & Barbending works for Second floor on Progress.

In Block C2 Excavation work, Shuttering and Bar bending work for Pile cap & Columns up to First Floor Works on progress.