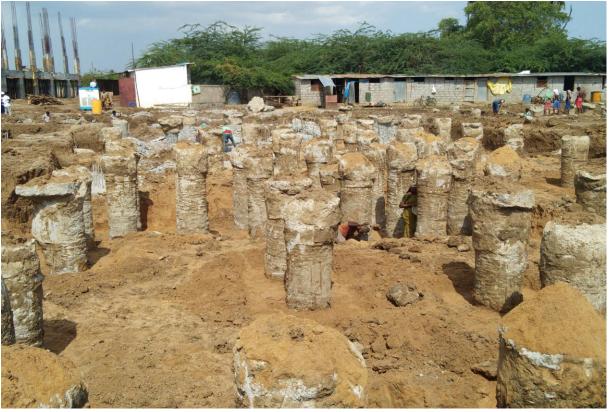

#### PHOTOGRAPHS OF C1 BLOCK AS ON 31.07.2018

In Block C1 First floor level slab concrete 100% Completed

In Block C1Shuttering & Barbending works for Second floor on Progress.

In Block C2 Excavation work, Shuttering and Bar bending work for Pile cap & Columns up to First Floor Works on progress.