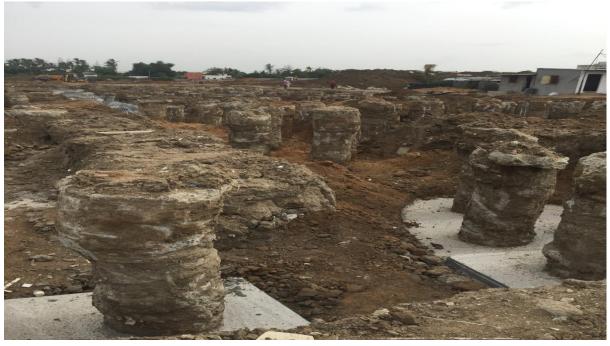

#### PHOTOGRAPHS OF C1 BLOCK AS ON 31.07.2018

In Block C1 First floor level slab concrete 100% Completed

In Block C1Shuttering & Barbending works for Second floor on Progress.

In Block C2 Excavation work, Shuttering and Bar bending work for Pile cap & Columns up to First Floor Works on progress.