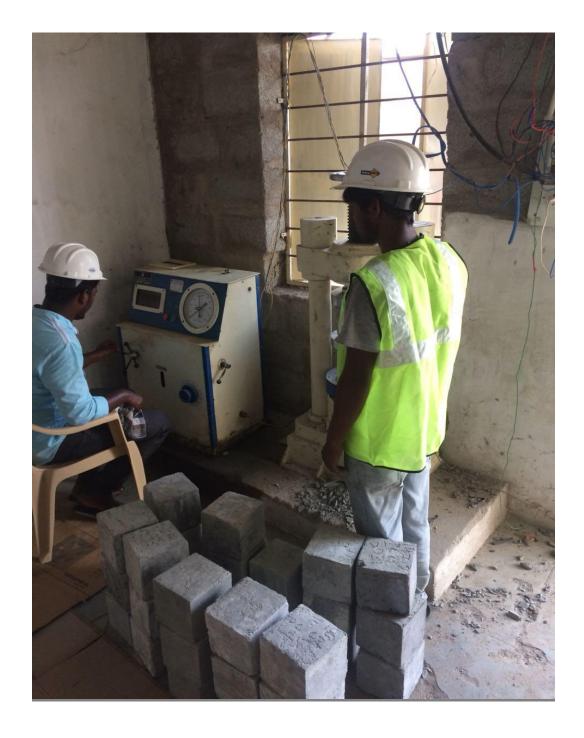

|  |
| 6      | Pile Integrity                                                  | Third party testing is being done.     |               |                                  |  |
| 7      | Soil Compaction                                                 | Third party testing is being done.     |               |                                  |  |
| 8      | RCC cubes are being tested and Register is being maintained.    |                                        |               |                                  |  |
| 9      | Slump test conducted at site to insure workability if concrete. |                                        |               |                                  |  |



#### PHOTOGRAPH OF QUALITY CONTROL AT SITE

#### **Concrete Cube Compressive Strength Testing**



#### 20mm & 12mm Aggregate Sieve Analysis Testing



#### **Fine Aggregate Sieve Analysis Testing**