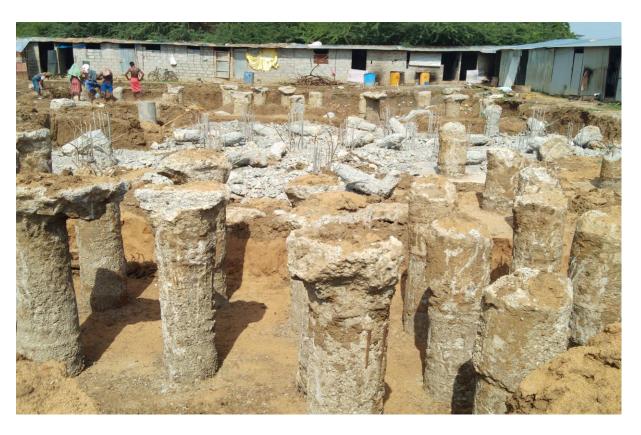

In Block B1 shuttering work for First floor level slab is on progress.

In Block B2 Excavation Work for Pile Cap Works on process.