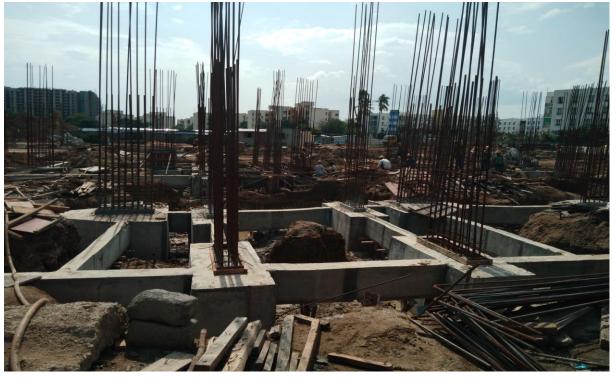

In Block D2 Shuttering & Barbending Works on Progress for Second Floor Level Slab.

In Block D3 Shuttering and Bar bending Works are on Progress for First half of First floor level.

In Block D3 Pile Cap Concrete Work, Column Concrete upto Stilt floor & Backfilling on Progress for Second half of the Block