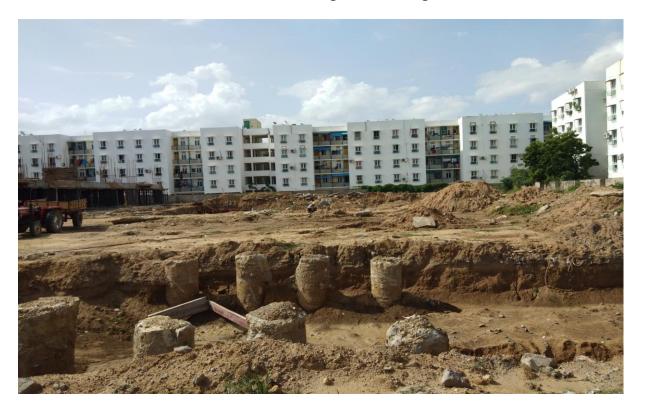

In Block B1 shuttering work for First floor level slab is on progress.

In Block B2 Excavation Work for Pile Cap Works on process.