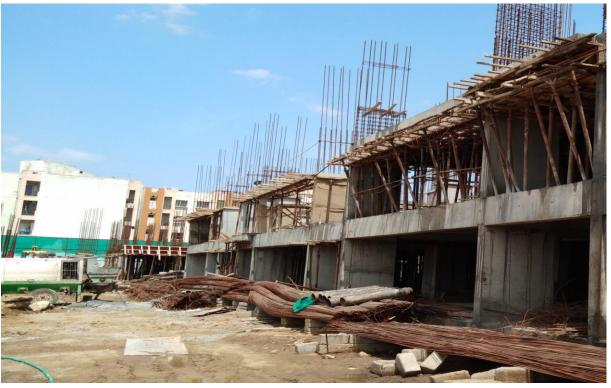

In Block D2 Shuttering & Barbending Works on Progress for Second Floor Level Slab.

In Block D3 Shuttering and Bar bending Works are on Progress for First half of First floor level.

In Block D3 Pile Cap Concrete Work, Column Concrete upto Stilt floor & Backfilling on Progress for Second half of the Block