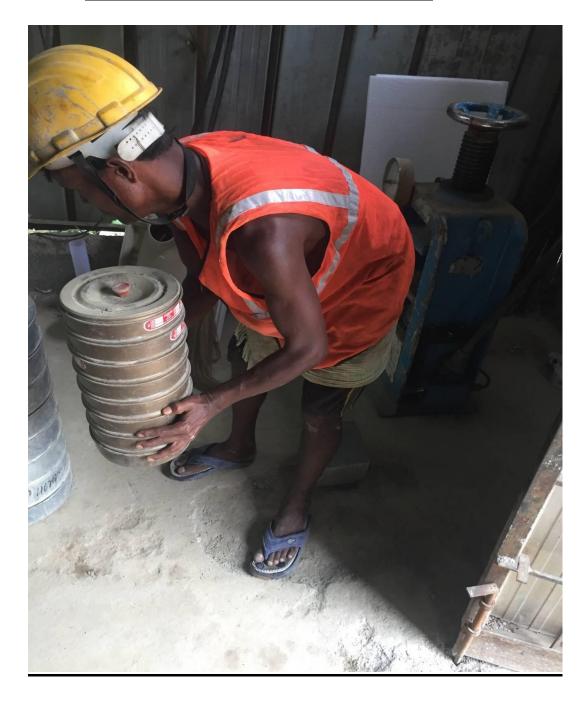

sting is being done.     |               |                                  |  |
| 7      | Soil Compaction                                                 | Third party testing is being done.     |               |                                  |  |
| 8      | RCC cubes are being tested and Register is being maintained.    |                                        |               |                                  |  |
| 9      | Slump test conducted at site to insure workability if concrete. |                                        |               |                                  |  |



#### PHOTOGRAPH OF QUALITY CONTROL AT SITE

#### **Concrete Cube Compressive Strength Testing**



#### 20mm & 12mm Aggregate Sieve Analysis Testing



#### **Fine Aggregate Sieve Analysis Testing**