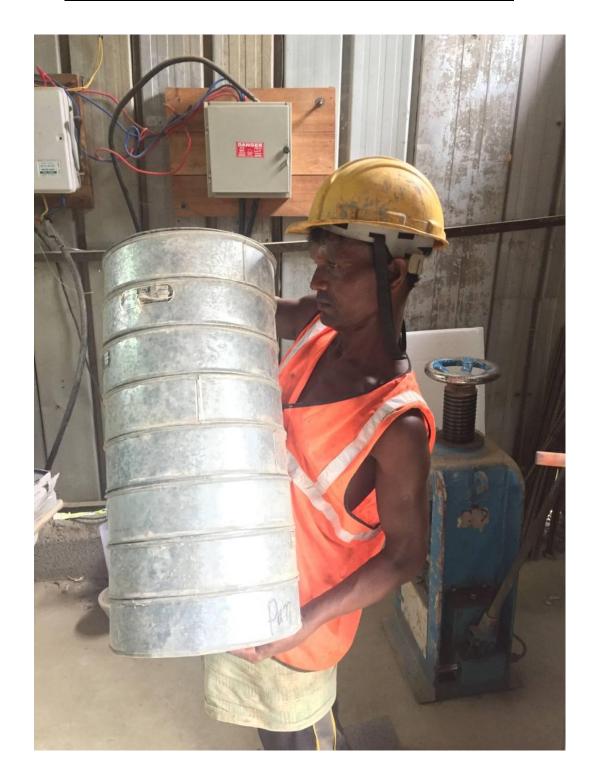

| Third party testing is being done.     |               |                                  |  |
| 7      | Soil Compaction                                                 | Third party testing is being done.     |               |                                  |  |
| 8      | RCC cubes are being tested and Register is being maintained.    |                                        |               |                                  |  |
| 9      | Slump test conducted at site to insure workability if concrete. |                                        |               |                                  |  |



#### PHOTOGRAPH OF QUALITY CONTROL AT SITE

#### **Concrete Cube Compressive Strength Testing**



#### 20mm & 12mm Aggregate Sieve Analysis Testing



#### **Fine Aggregate Sieve Analysis Testing**