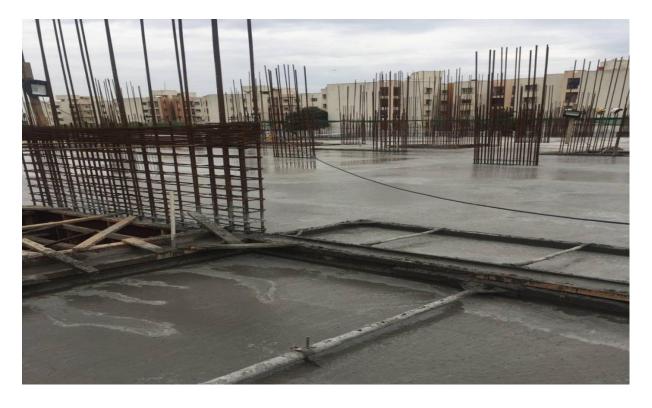

#### PHOTOGRAPHS OF C1 BLOCK AS ON 31.07.2018

In Block C1 First floor level slab concrete 100% Completed

In Block C1Shuttering & Barbending works for Second floor on Progress.

In Block C2 Excavation work, Shuttering and Bar bending work for Pile cap & Columns up to First Floor Works on progress.