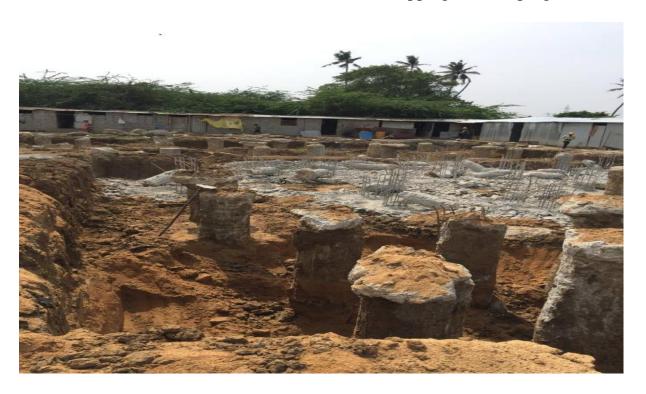

#### PHOTOGRAPHS OF C1 BLOCK AS ON 31.07.2018

In Block C1 First floor level slab concrete 100% Completed

In Block C1Shuttering & Barbending works for Second floor on Progress.

In Block C2 Excavation work, Shuttering and Bar bending work for Pile cap & Columns up to First Floor Works on progress.