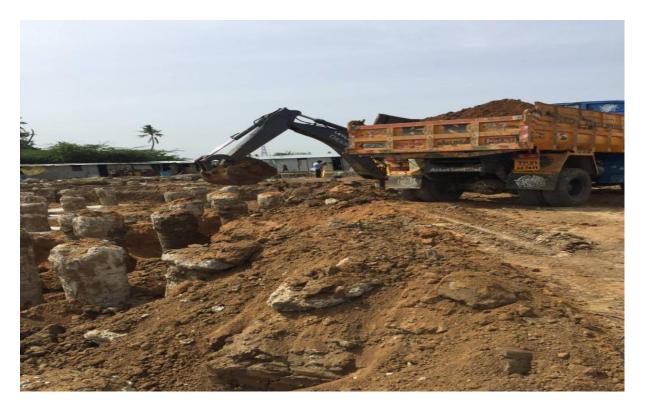

In Block A1 Excavation works , PCC Work, Pile Chipping work in progress.

In Block A2 Excavation works, PCC Work, Pile chipping work in progress.

In Block D1 Pilling Work on Progress

In Block D2 First Floor Level Slab Concrete Casting 100% Completed.