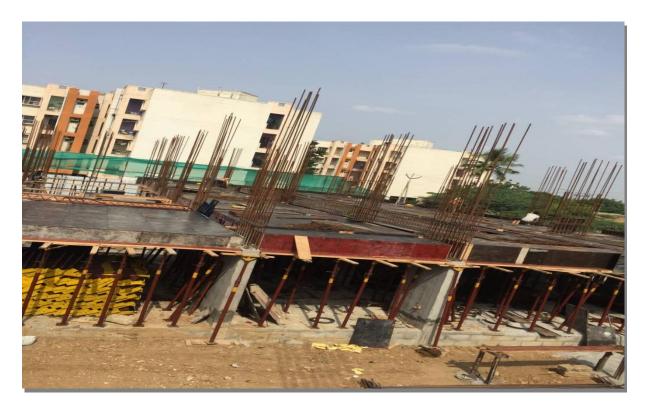

#### PHOTOGRAPHS OF C1 BLOCK AS ON 31.07.2018

In Block C1 First floor level slab concrete 100% Completed

In Block C1Shuttering & Barbending works for Second floor on Progress.

In Block C2 Excavation work, Shuttering and Bar bending work for Pile cap & Columns up to First Floor Works on progress.