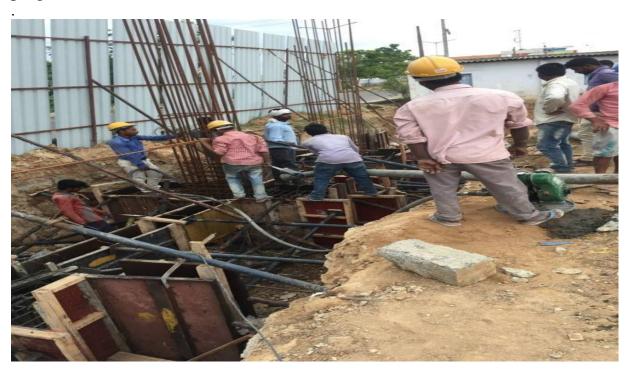

In Block B1 shuttering work for First floor level slab is on progress.

In Block B2 Excavation Work for Pile Cap Works on process.